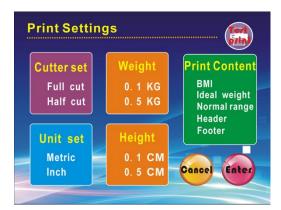

### Print adjustment:

finto the state of adjustment.

Press the print result you want.

Press Enter to save the adjustment results and exit.

Press Cancel do not save the adjustment results and exit.