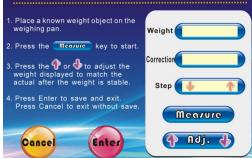

Weight

Adj. Press into the state of adjustment. Please follow the instruction of display to adjust weight. Press Enter to save the adjustment results and exit. Press Cancel do not save the adjustment results and exit. After finished adjustment, observe the correction value, if the value reach the range limit, the machine may be faulty.

#### **Weight adjustment**