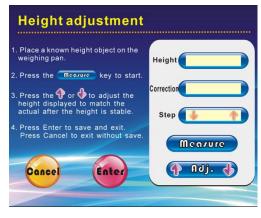

#### Height adjustment:

into the state of adjustment.

Please follow the instruction of display to adjust Height.

Press Enter to save the adjustment results and exit.

Press Cancel do not save the adjustment results and exit.

After finished adjustment, observe the correction value, if the

value reach the range limit, the machine may be faulty.