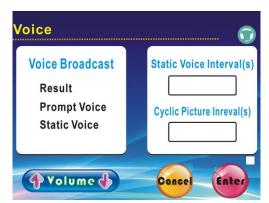

### Voice adjustment:

Press

into the state of adjustment.

Click on the input box adjust voice or picture cycle interval.

Press Enter to save the adjustment results and exit.

Press Cancel do not save the adjustment results and exit.