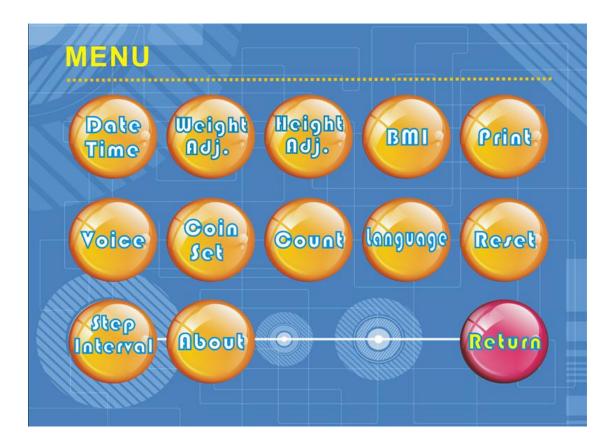

#### **Function setting and adjustment:**

All functions are set and adjusted by keys on the main board(+ \_ <u>SEL</u> <u>ENT</u> ESC).Please look at the diagram of the main board.

When the machine in the free state (not measure and not menu adjustment), press "ENT" button, the screen of machine will displays a menu item (as picture):

#### **Date adjustment:**

Press into the state of adjustment. Write down Date and Time into(Input Box). Press Enter to save the adjustment results and exit. Press Cancel do not save the adjustment results and exit. Weight adjustment:

Weight

Adj. Press into the state of adjustment. Please follow the instruction of display to adjust weight. Press Enter to save the adjustment results and exit. Press Cancel do not save the adjustment results and exit. After finished adjustment, observe the correction value, if the value reach the range limit, the machine may be faulty.

#### Height adjustment:

into the state of adjustment.

Please follow the instruction of display to adjust Height.

Press Enter to save the adjustment results and exit.

Press Cancel do not save the adjustment results and exit.

#### Body mass index (BMI) adjustment:

into the state of adjustment.

Write down BMI Value e into(Input Box).

Press Enter to save the adjustment results and exit.

Press Cancel do not save the adjustment results and exit.

### Print adjustment:

finto the state of adjustment.

Press the print result you want.

Press Enter to save the adjustment results and exit.

Press Cancel do not save the adjustment results and exit.

### Voice adjustment:

Press

into the state of adjustment.

Click on the input box adjust voice or picture cycle interval.

Press Enter to save the adjustment results and exit.

Press Cancel do not save the adjustment results and exit.

#### Coin setting:

Press

into the state of adjustment.

White down coin value to the input box.
Select the right coin currency symbol.
Press Enter to save the adjustment results and exit.
Press Cancel do not save the adjustment results and exit.

#### Check the total number of measurement:

into the state of adjustment.

Press "Clear" button to remove the measurement count. Press "Print" button to print the measurement count. Press Enter to save the adjustment results and exit. Press Cancel do not save the adjustment results and exit.

#### Language setting:

into the state of adjustment.

Select the Language you need.

Press Enter to save the adjustment results and exit.

Press Cancel do not save the adjustment results and exit.

#### **Restore factory setting:**

into the state of adjustment.

Press Enter to save the adjustment results and exit. Press Cancel do not save the adjustment results and exit.

## Measurement interval setting:

into the state of adjustment.

Write the time into "input box"

Press Enter to save the adjustment results and exit.

Press Cancel do not save the adjustment results and exit.

#### **About our Factory:**

Press

to see our factory

After watching our company's information and clicking anywhere to return to the main menu.