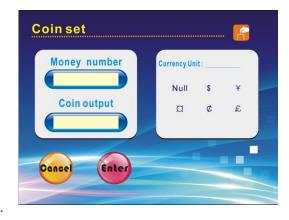

#### Coin setting:

Press

into the state of adjustment.

White down coin value to the input box.
Select the right coin currency symbol.
Press Enter to save the adjustment results and exit.
Press Cancel do not save the adjustment results and exit.