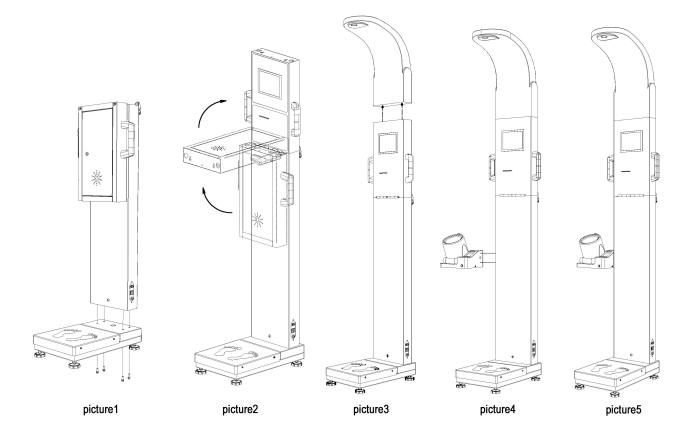

## **Installation Instruction:**

- Open packing cartons and check all accessories : Basement, Body machine (upper and lower body machine are connected by hinge), Blood pressure machine, Plastic foot, Instruction, and other accessories.
- 2. As shown in picture 1, connect the machine with basement by M8 bolt, then plug and screw aviation plug of weight sensor into lower body machine ( as shown in step 1).
- As shown in picture 2, turn the upper body machine into vertical position and fasten the lock catch between upper and lower body machine.
- 4. As shown in picture 3, Connect the height accessories with upper body machine by fasten M5 screw and insert the plug of height probe into main board.
- 5. If there is blood pressure machine , connect the blood pressure machine with lower machine(as shown in picture 4) and fasten 2 M4 screws from inside of the body machine. Then insert the cable and plug in to mainboard.

step1

step2