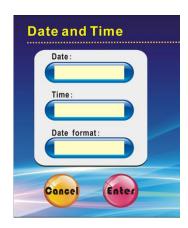

#### **Date adjustment:**

Press into the state of adjustment. Write down Date and Time into(Input Box). Press Enter to save the adjustment results and exit. Press Cancel do not save the adjustment results and exit. Weight adjustment: