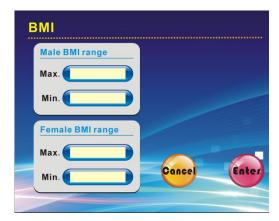

#### Body mass index (BMI) adjustment:

into the state of adjustment.

Write down BMI Value e into(Input Box).

Press Enter to save the adjustment results and exit.

Press Cancel do not save the adjustment results and exit.