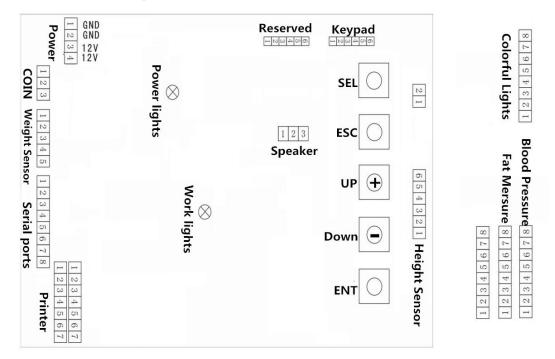

## **Conventional Diagram Of Mother Board:**

**Operation:** Turn on: connect the power supply wire, turn on the machine, the screen would show you initializing information (the state of display module, height measurement module, blood pressure module, fat module, print module and weight measurement module etc.). Attention: please make sure the voltage of power supply is DC 12V, and there should be nothing heavy on the platform.

#### **Function setting and adjustment:**

All functions are set and adjusted by keys on the main board(+ \_ <u>SEL</u> <u>ENT</u> ESC).Please look at the diagram of the main board.

When the machine in the free state (not measure and not menu adjustment), press "ENT" button, the screen of machine will displays a menu item (as picture):