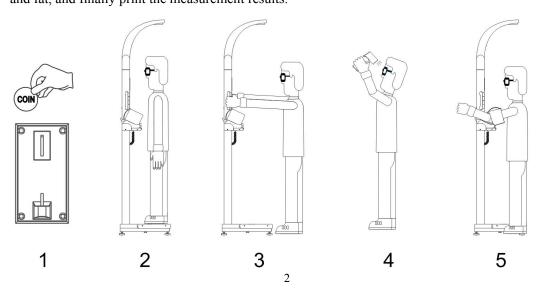

**Measurement:** Enter the coin(s). After entering the coin(s), the machine will come into measurement state. If there is someone on the platform, the machine will automatically start to measure the person's height and weight. After measured height and weight there will have voice broadcast to tell you the next step. Follow the screen and voice prompts to measure blood pressure and fat, and finally print the measurement results.

#### The Measurement Procedures and Matters Need Attention:

**Step one: Enter the coin(s).** After entering the coin(s), the machine will come into measurement state. Please choose your gender(sex), the machine will automatically start to measure the person's height and weight.

**Step two: Measure height and weight**. As the picture shows, the person is supposed to stand stably and keep the body straight, and do not look around or shake the body, all of these are intended to get a faster and more accurate result.

**Step three: Measure the Fat rate and Fat mass.** After the height and weight measurement is finished, press the "NEXT" button, then it will display measure Fat Screen, click on the age input box, enter your age, hold the fat meter with both hands, arm straight, when you are ready, Click on the "Start" button and start measure fat. **Note:** If the machine does not have the function of measure Fat, please directly into the fifth step.

**Step four: Measure Blood pressure and Pulse:** Body Fat ends. Please press the "Next", then put the arm (suggest right arm) into the blood pressure monitor, and press the "START" it will measure your blood pressure. Blood pressure measurement takes some time, when you are measuring blood pressure please relax, do not move nor speak, otherwise it will cause measurement error or even measurement failure. If the measurement fails, you can press the blood pressure measurement button again to make another measurement. When the measurement result is displayed, the entire measurement is finished. **Note:** If the machine does not have the function of measure blood pressure, please directly into the next step.

Step five: Print measurement result. Click the "Next" button to print measurement result.