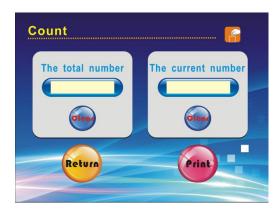

#### Check the total number of measurement:

into the state of adjustment.

Press "Clear" button to remove the measurement count. Press "Print" button to print the measurement count. Press Enter to save the adjustment results and exit. Press Cancel do not save the adjustment results and exit.