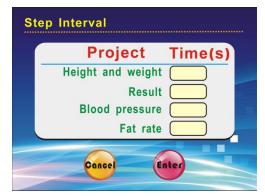

## Measurement interval setting:

into the state of adjustment.

Write the time into "input box"

Press Enter to save the adjustment results and exit.

Press Cancel do not save the adjustment results and exit.