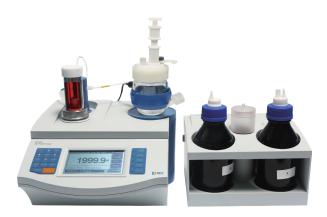

## **KFT-40C Karl Fischer Titrator**

- LCD display screen.
- Support KF Titration Mode and Titer Detection Mode.
- Features of auto-filling, auto-purging and auto-mixing of the reagents ensure safe handling of Karl Fischer chemicals.
- Selectable units including mg, mg/L, %, ppm, etc.
  Settable parameters, including measurement unit, polarization current, stirring rate, titration rate, stop volume, endpoint other starting rate, and starting etcp, other starting, other potential, stop criterion and etc.Store up to 200 titration data sets (GLP-compliant).
- Data can be easily transferred to printer via RS-232 commnication interface.
- Reset feature automatically resumes all settings back to factory default options.

| Model                |                 | KFT-40C                        |
|----------------------|-----------------|--------------------------------|
| Volumetric Titration | Range           | 0.1mg~250mg                    |
|                      | Resolution      | 0.1mg                          |
|                      | Working Current | 1μA±0.2μA; 50μA±10μA           |
|                      | Repeatability   | ≤0.5%                          |
| General              | Power Supply    | AC Adapter, 100-240 V AC input |
|                      | Dimensions      | 340×400×400 mm                 |
|                      | Weight          | 10kg                           |