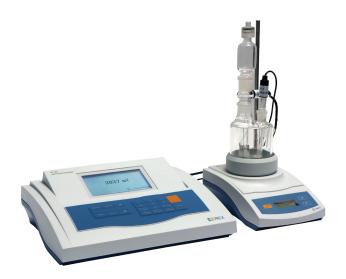

## **KFT-20V Karl Fischer Coulometer**

## FEATURES

- LCD display screen.
- Generator cell with diaphragm.
- Selectable units including  $\mu g$ , mg, %, mg/L, g/L, etc.
- Settable parameters, including measurement unit, polarization current, generator current, endpoint potential, stop criterion and etc.
- Data can be stored and easily transferred to printer via RS-232 communication interface.
- Reset feature automatically resumes all settings back to factory default options.