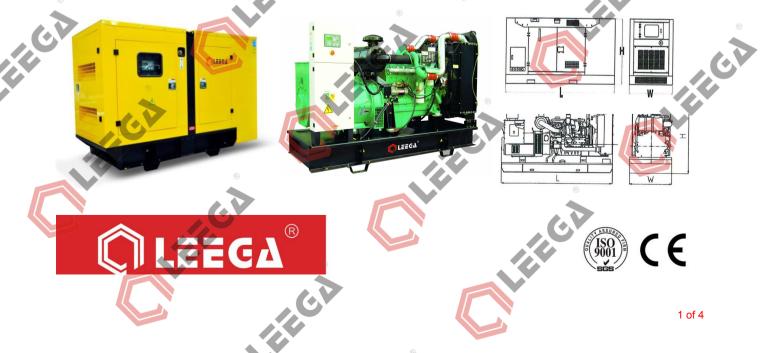

## LG900D Powered by DOOSAN

| Model              | Frequency/RPM | Standby Power | Prime Power |  |
|--------------------|---------------|---------------|-------------|--|
|                    | ©             | 720KW         | ◎ 660KW     |  |
| LG900DY            | 60Hz/1800RPM  | 900KVA        | 825KVA      |  |
| * Voltages : 440/2 | 54            |               |             |  |

(3) Operation at Altitude  $\leq$ 1000m, Ambient temperature  $\leq$  40 °C). If altitude higher than 1000m, each 300m will cause additional de-rating 4%.

|   | General Characteristics | ¢                |             |   |
|---|-------------------------|------------------|-------------|---|
|   | Model                   | LG900DY          |             | © |
|   | Engine                  | DOOSAN DP222LC   |             |   |
|   | Alternator              | Stamford or Lega |             |   |
|   | Speed Control Type      | Electrical       |             |   |
|   | Phase                   | 3                |             |   |
|   | System Voltage          | 24               |             |   |
|   | Frequency               | 60Hz             |             |   |
|   | Engine Speed(RPM)       | 1800             | 8           |   |
|   | Dimensions              |                  |             |   |
|   | DIMENSION               | OPEN TYPE        | SILENT TYPE |   |
|   | Length (L) ®            | 3500mm           | 4950mm      |   |
| P | Width (W)               | 3640mm           | 1850mm      |   |
|   | Height (H)              | 2180mm           | 2524mm      |   |
|   | Net Weight (KG)         | 4120kg           | 6330kg      |   |