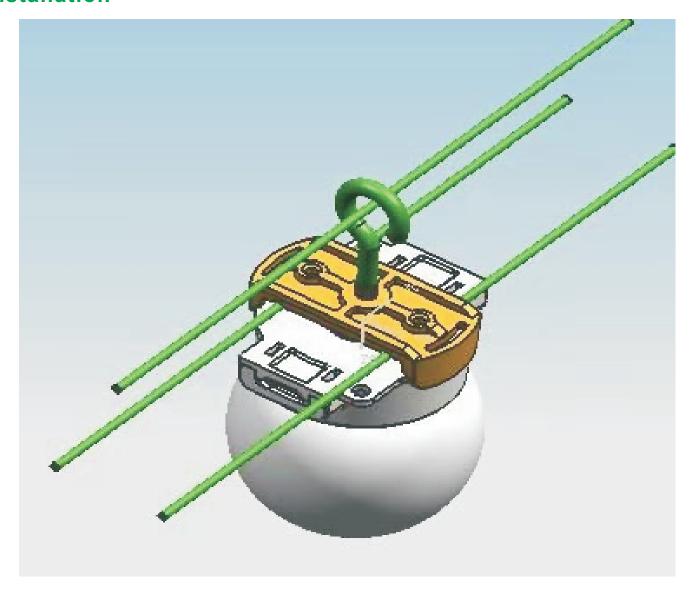

h Pixel can achieve 16,777,216 full color displa and scan frequency not less than 400Hz
AWG 18 wires ,waterproof plug
12V/24V DC Voltage supply
Can be join together
Can be cuttable each LED
Strong waterproof for outdoor projects.
SPI/DMX512 Protocol

### **Specifications**

| Model number | KT-B50-RGB | KT-B50-512 |
|--------------|------------|------------|
| Voltage      | DC12V      | DC24V      |
| Power        | 0.72W      | 0.72W      |
| IC Chip      | SPI        | DMX512     |
| IP Rate      | Ip66       | Ip66       |
| Color        | RGB        | RGB        |

### **Notice:**

DO NOT connect the wrong voltage.
DO NOT connect V+ V- wrong or touch together
PLEASE USE CORRECT CONTROLLER to work with the pixels

## KINGTAR TECHNOLOGY CO., LIMITED

# **Dimension:**



# Installation