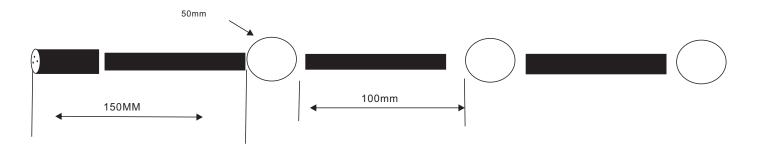

s 100mm pitch.
Each Pixel can achieve 16,777,216 full color displa and scan frequency not less than 400Hz
AWG 18 wires ,waterproof plug
12V/24V DC Voltage supply
Can be join together
Can be cuttable each LED
Strong waterproof for outdoor projects.
SPI/DMX512 Protocol

### **Specifications**

| Model number | KT-B50-RGB | KT-B50-512 |
|--------------|------------|------------|
| Voltage      | DC12V      | DC24V      |
| Power        | 0.72W      | 0.72W      |
| IC Chip      | SPI        | DMX512     |
| IP Rate      | Ip66       | Ip66       |
| Color        | RGB        | RGB        |

### **Notice:**

DO NOT connect the wrong voltage.
DO NOT connect V+ V- wrong or touch together
PLEASE USE CORRECT CONTROLLER to work with the pixels

## KINGTAR TECHNOLOGY CO., LIMITED

# **Dimension:**



# Installation