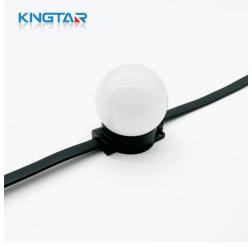

#### Features:

RGB 3 in 1 Full color LED Pixel Light
Individually addressable LED Pixels, You can set any color by a smart controller
Available for custom length, standard version is 100mm pitch.
Each Pixel can achieve 16,777,216 full color displa and scan frequency not less than 400Hz
AWG 18 wires ,waterproof plug
12V/24V DC Voltage supply
Can be join together
Can be cuttable each LED
Strong waterproof for outdoor projects.
SPI/DMX512 Protocol