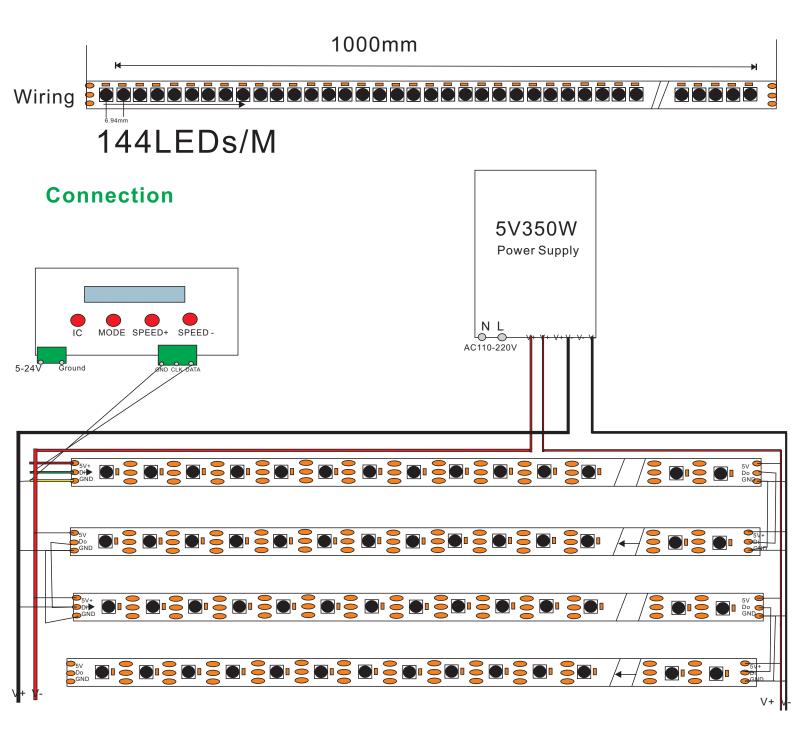

#### **Specifications**

| Model No.        | KT-DT30RGB     | KT-DT60RGB | KT-DT144RGB |
|------------------|----------------|------------|-------------|
| Voltage          | 5VDC           |            |             |
| Power (watts/m)  | 7.2W           | 14.4W      | 35W         |
| Control IC       | SK6812/WS2812B |            |             |
| DMX channels     | 3              |            |             |
| LED Quantity/M   | 30LEDs         | 60LEDs     | 144LEDs     |
| Pixel Quantity/M | 30Pixels       | 60Pixels   | 144Pixels   |

### Notice:

DO NOT connect the voltage over 5 V DC DO NOT connect V+ V- wrong or touch together If use for outdoor, please do second water protection