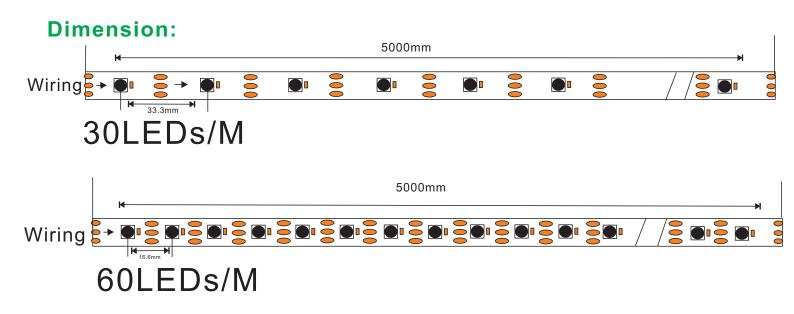

#### Features:

RGB 3 in 1 Full color LED Pixel Tape Individually addressable LED Pixels, You can set any color on each SMD5050. Available for 3 different densities, 30LEDs/m 60LEDs/m, 144LEDs/m SK6812/WS2812B built in SMD 5050 RGB LEDs Each Pixel can achieve 16,777,216 full color displa and scan frequency not less than 400Hz 3M Adhesive tape at backside for easy insallation 5V DC Voltage supply Flexible PCB Can be join together Can be cuttable each LED

#### **Specifications**

| Model No.        | KT-DT30RGB     | KT-DT60RGB | KT-DT144RGB |
|------------------|----------------|------------|-------------|
| Voltage          | 5VDC           |            |             |
| Power (watts/m)  | 7.2W           | 14.4W      | 35W         |
| Control IC       | SK6812/WS2812B |            |             |
| DMX channels     | 3              |            |             |
| LED Quantity/M   | 30LEDs         | 60LEDs     | 144LEDs     |
| Pixel Quantity/M | 30Pixels       | 60Pixels   | 144Pixels   |