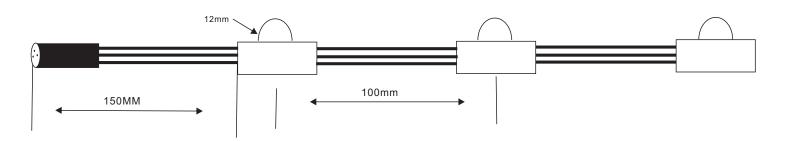

ard version is 100mm pitch.
Each Pixel can achieve 16,777,216 full color displa and scan frequency not less than 400Hz
AWG 18 wires ,waterproof plug
5V/12V DC Voltage supply
Can be join together
Can be cuttable each LED
Strong waterproof for outdoor projects.
WS2811/UCS1903 Protocol

## **Specifications**

| Model number | KT-F12RGB-5 | KT-F12RGB-12 |
|--------------|-------------|--------------|
| Voltage      | DC5V        | DC12V        |
| Power        | 0.3W        | 0.6W         |
| IC Chip      | SPI         | SPI          |
| IP Rate      | Ip66        | Ip66         |
| Color        | RGB         | RGB          |

### **Notice:**

DO NOT connect the wrong voltage.
DO NOT connect V+ V- wrong or touch together
PLEASE USE CORRECT CONTROLLER to work with the pixels

# **Dimension:**



## Connection