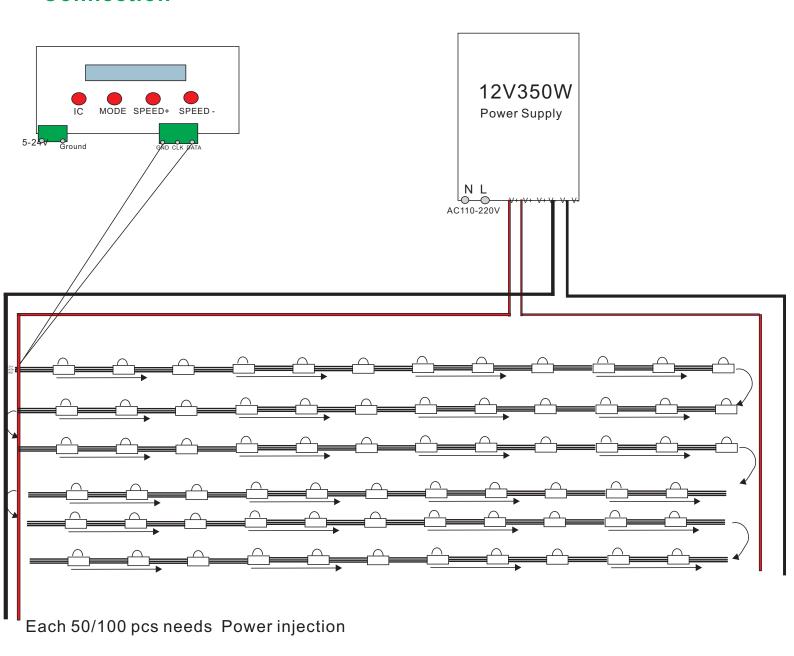

0mm pitch.
Each Pixel can achieve 16,777,216 full color displa and scan frequency not less than 400Hz
AWG 18 wires ,waterproof plug
5V/12V DC Voltage supply
Can be join together
Can be cuttable each LED
Strong waterproof for outdoor projects.
WS2811/UCS1903 Protocol

## **Specifications**

| Model number | KT-F12RGB-5 | KT-F12RGB-12 |
|--------------|-------------|--------------|
| Voltage      | DC5V        | DC12V        |
| Power        | 0.3W        | 0.6W         |
| IC Chip      | SPI         | SPI          |
| IP Rate      | Ip66        | Ip66         |
| Color        | RGB         | RGB          |

### **Notice:**

DO NOT connect the wrong voltage.
DO NOT connect V+ V- wrong or touch together
PLEASE USE CORRECT CONTROLLER to work with the pixels

# **Dimension:**



## Connection