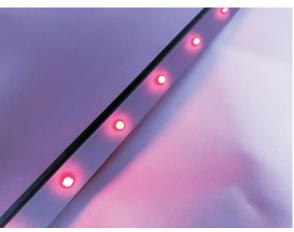

#### Features:

RGB 3 in 1 Full color LED Pixel Light
Individually addressable LED Pixels, You can set any color by a smart controller
Available for custom length, standard version is 100mm pitch.
Each Pixel can achieve 16,777,216 full color displa and scan frequency not less than 400Hz
AWG 18 wires ,waterproof plug
5V/12V DC Voltage supply
Can be join together
Can be cuttable each LED
Strong waterproof for outdoor projects.
WS2811/UCS1903 Protocol