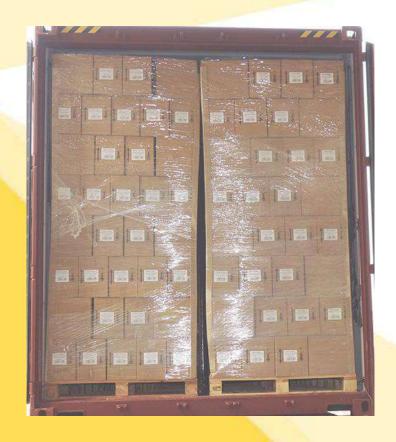

## Carton: brown or white

**Palletized Loading** 

20'GP =12pallets; 40'HQ =24pallets

**Loose** Loading

20'GP = 29CBM; 40'HQ = 69CBM