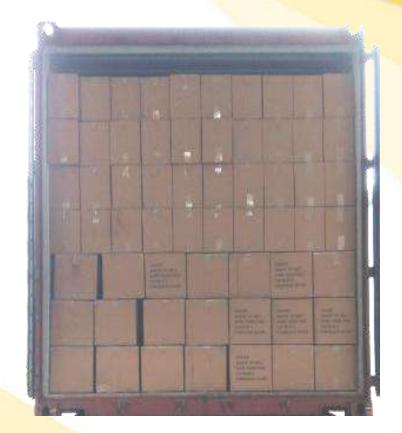

## Carton: brown or white

**Palletized Loading** 

20'GP =12pallets; 40'HQ =24pallets

**Loose** Loading

20'GP = 29CBM; 40'HQ = 69CBM