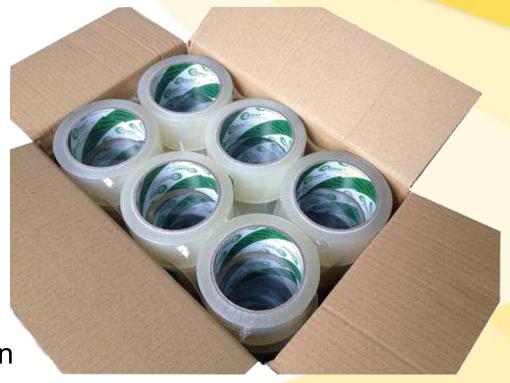

## Easy End Tab Easy for end-users to find out the start!

6rolls/tower pack; 72rolls/carton