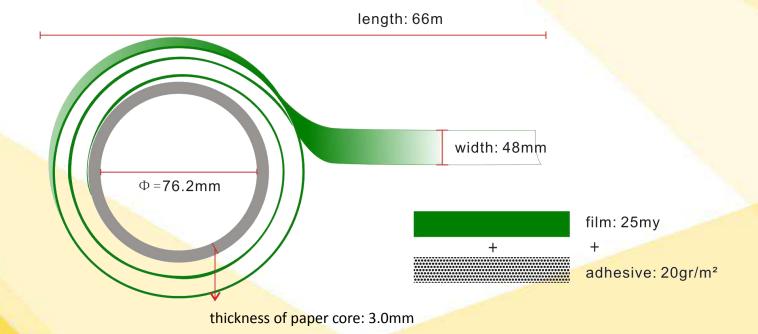

(Standard Operation Procedure Sheet)

i.e. 48mm x 66m 25my+20gr/m<sup>2</sup> clear

Film: Biaxial-Oriented Polypropylene

Adhesive: Pressure Sensitive Water Base Acrylic

Film: 25my (+/-4%)

Adhesive: 20gr/m<sup>2</sup> (+/-6%)

Width: 48mm (100%)

Length: 66m (100%)

Color: clear

Diameter of Paper Core: 76.2mm (+/-2mm)

Thickness of Paper Core: 3.0mm (+/-0.5mm)

Paper Core: plain or printed (max. two colors)

Plain Paper Core