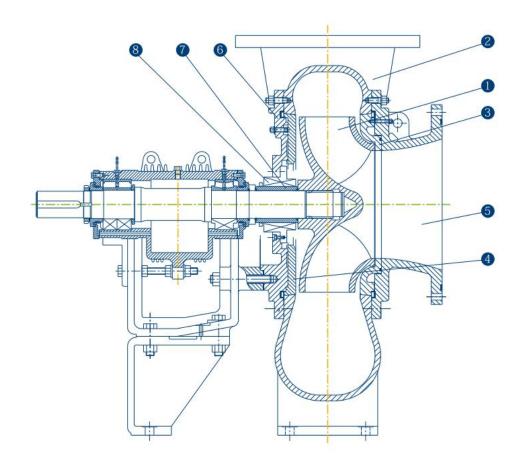

## **STRUCTURE**

| No. | Name        | Material | No. | Name          | Material       |
|-----|-------------|----------|-----|---------------|----------------|
| 1   | Impeller    | A49/Cr30 | 5   | Suction Cover | QT500          |
| 2   | Pump Body   | A49/Cr30 | 6   | Join Bar      | QT500          |
| 3   | Front Guard | A49/Cr30 | 7   | Shaft Sleeve  | 0Cr18Ni12Mo2Ti |
| 4   | Back Guard  | A49/Cr30 | 8   | Machine Seal  | 316L+Sic       |