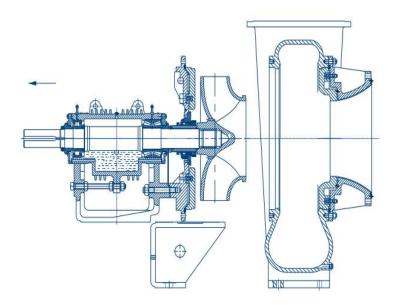

## Rear dismountable type 后拆式

After dismounting lengthened coupler, the rotor can be wholly extracted without moving pump body and support.

拆下加长联轴器后,不用动泵体和支撑,可将转子整体抽出。