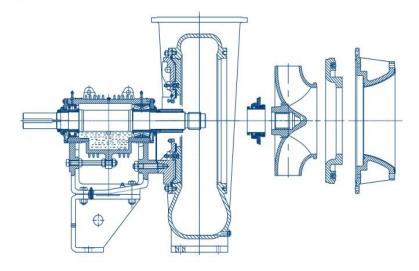

## Front dismountable type

前拆式

After dismounting suction cover, the front fender, impeller and mechanical seal and other parts can be dismounted without moving pump body.

拆下吸入盖后,不用移动泵体可将 前护板、叶轮、机械密封等件拆下。