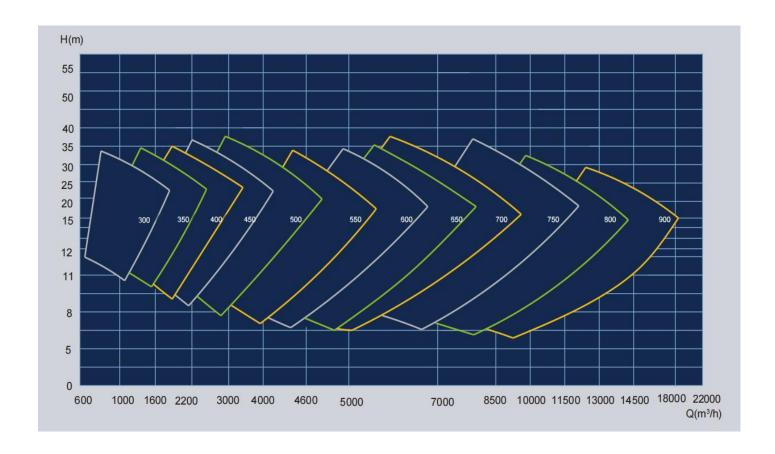

#### **PERFORMANCE**

Flow: 8-17500m 3/h

Head: 6-40m Power: 4-1800kw

Inlet diameter:25-900mm