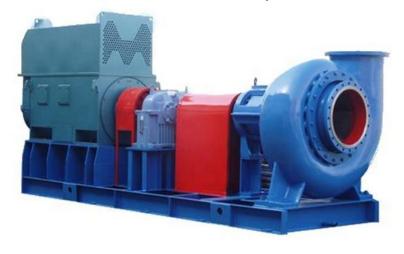

## **TDT Desulphurization FGD Pumps**

### TDT desulphurization pumps are

horizontal centrifugal pumps, developed and researched by our company for desulphurization purification plant of coal-fired device in the thermal power plant, and mainly as absorber recirculation pumps of the wet FGD device to transport the limestone and gypsum slurry. Using the features of domestic and foreign similar products, the product has the advantages of broad flow range. safe and liable operation, easy to maintain efficient and energy saving, long service life, etc.