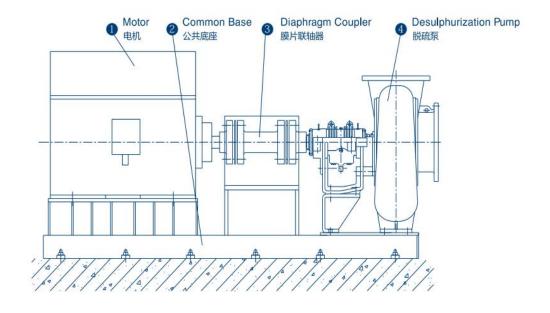

---------|----------|-----|---------------|----------------|
| 1   | Impeller    | A49/Cr30 | 5   | Suction Cover | QT500          |
| 2   | Pump Body   | A49/Cr30 | 6   | Join Bar      | QT500          |
| 3   | Front Guard | A49/Cr30 | 7   | Shaft Sleeve  | 0Cr18Ni12Mo2Ti |
| 4   | Back Guard  | A49/Cr30 | 8   | Machine Seal  | 316L+Sic       |

## Front dismountable type

前拆式



After dismounting suction cover, the front fender, impeller and mechanical seal and other parts can be dismounted without moving pump body.

拆下吸入盖后,不用移动泵体可将 前护板、叶轮、机械密封等件拆下。

## Rear dismountable type 后拆式



After dismounting lengthened coupler, the rotor can be wholly extracted without moving pump body and support.

拆下加长联轴器后,不用动泵体和支撑,可将转子整体抽出。

# Installation method of common base of pump + motor 泵+电机公共底座安装方式



# Installation method of fission base of pump + motor + reducer 泵+电机+减速机分体底座安装方式



Note: In case of other transmission modes, our company can implement special design according to the user requirement

注:如需其它传动方式,我公司可根据用户要求特殊设计

#### **PERFORMANCE**

Flow: 8-17500m 3/h

Head: 6-40m Power: 4-1800kw

Inlet diameter:25-900mm



### **HEBEI TONGDA PUMP CO.,LTD**

Our quality and high-efficiency products as well as our understanding of customer requirements have made us a preferred partner for pumping solutions worldwide.

Address: No. 158, Boming West Road, Boye County, Baoding City, Hebei Province, China

Phone: +86-18610632464 Fax: +86-0312-8306015 Postcode: 071000

Website: www.hbtdby.com Email: bo@hbtdby.com