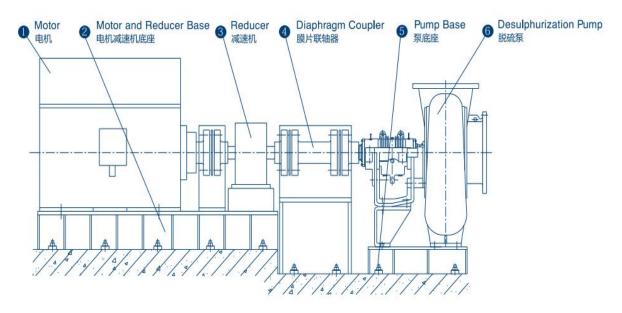

# Installation method of fission base of pump + motor + reducer 泵+电机+减速机分体底座安装方式

Note: In case of other transmission modes, our company can implement special design according to the user requirement

注:如需其它传动方式,我公司可根据用户要求特殊设计