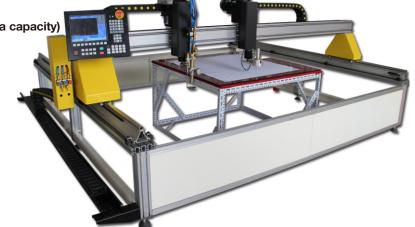

## **Honeybee Power X CNC Cutting Machine**

Light weight, Economical, Flexible CNC Cutting Machine

- Plasma cutting thickness: 2-38mm(Depend on plasma capacity)
- Flame cutting thickness:6-150mm
- Cutting speed 0-10000mm/min
- Working size: 2500mm by 2500mm and length can be extended every 3 meters
- Low cost,high speed

- 1. Power series cutting machines follows "Fast installation" conception, easy to installation and adjust, help you save assembly time
- 2. Equipped with flame and plasma two cutting torch, which mode you need, just use it instantly, high efficiency
- 3. Air pressure THC and ARC voltage THC mix structure, with water cooling system, because of this, can cut 0.3 mm thin plate and 30mm thick plate both

Honeybee Power series cutting machine parameters

| Models                                  | HBD-3000x3000                                 |
|-----------------------------------------|-----------------------------------------------|
| Input power source                      | 220/380V±10%V AC 50/60HZ                      |
| CNC controller system                   | HBCNC                                         |
| Plasma cutting gas                      | N2,O2,compressed air                          |
| Flame cutting gas                       | Oxygen+ propane or acetylene                  |
| Cross beam width*guide rail length (mm) | 3000*3000mm,lenth can be extened every 3 mtrs |
| Effective cutting range(mm)             | 2500*2500mm                                   |
| Cutting speed mm/min                    | 50-10000mm/min                                |
| Flame Cutting thickness (mm)            | 5-150 (Oxygen + acetylene or propane)         |
| Plasma Cutting thickness (mm)           | 2-38mm depends on plasma source               |
| Operation precision                     | ±0.2mm/m                                      |
| Torch height controller                 | Automatic for both flame and plasma           |
| Nesting software                        | SmartNest Or Fastcam                          |
| G.W(KGS)                                | 300 KGS                                       |
| Gas pressure (Mpa)                      | Maximum 0.1 Mpa                               |