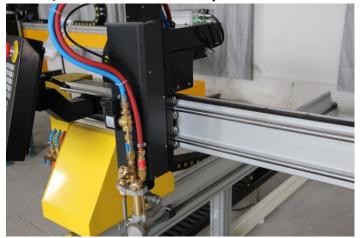

- 1. Power series cutting machines follows "Fast installation" conception, easy to installation and adjust, help you save assembly time
- 2. Equipped with flame and plasma two cutting torch, which mode you need, just use it instantly, high efficiency
- 3. Air pressure THC and ARC voltage THC mix structure, with water cooling system, because of this, can cut 0.3 mm thin plate and 30mm thick plate both

4. Each cutting torch has 8 wheels to fix on the strengthen crossbeam, won't shake during work

5. powerful motor drive, improve machine performance

## 6. Use big V-linear shafting guiding rail, absolutely firmly, long time lifespan under the hard working environment

7. High definition THC can be equipped with Hypertherm Maxpro or HPR series plasma source