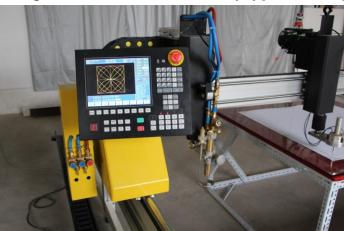

## 6. Use big V-linear shafting guiding rail, absolutely firmly, long time lifespan under the hard working environment

7. High definition THC can be equipped with Hypertherm Maxpro or HPR series plasma source

Honeybee Power series cutting machine parameters

| Models                                  | HBD-3000x3000                                 |
|-----------------------------------------|-----------------------------------------------|
| Input power source                      | 220/380V±10%V AC 50/60HZ                      |
| CNC controller system                   | HBCNC                                         |
| Plasma cutting gas                      | N2,O2,compressed air                          |
| Flame cutting gas                       | Oxygen+ propane or acetylene                  |
| Cross beam width*guide rail length (mm) | 3000*3000mm,lenth can be extened every 3 mtrs |
| Effective cutting range(mm)             | 2500*2500mm                                   |
| Cutting speed mm/min                    | 50-10000mm/min                                |
| Flame Cutting thickness (mm)            | 5-150 (Oxygen + acetylene or propane)         |
| Plasma Cutting thickness (mm)           | 2-38mm depends on plasma source               |
| Operation precision                     | ±0.2mm/m                                      |
| Torch height controller                 | Automatic for both flame and plasma           |
| Nesting software                        | SmartNest Or Fastcam                          |
| G.W(KGS)                                | 300 KGS                                       |
| Gas pressure (Mpa)                      | Maximum 0.1 Mpa                               |