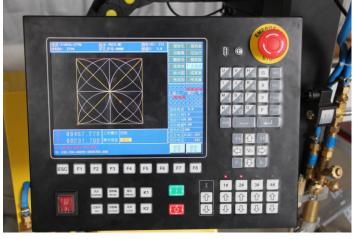

Honeybee Power series cutting machine parameters

| Models                                  | HBD-3000x3000                                 |
|-----------------------------------------|-----------------------------------------------|
| Input power source                      | 220/380V±10%V AC 50/60HZ                      |
| CNC controller system                   | HBCNC                                         |
| Plasma cutting gas                      | N2,O2,compressed air                          |
| Flame cutting gas                       | Oxygen+ propane or acetylene                  |
| Cross beam width*guide rail length (mm) | 3000*3000mm,lenth can be extened every 3 mtrs |
| Effective cutting range(mm)             | 2500*2500mm                                   |
| Cutting speed mm/min                    | 50-10000mm/min                                |
| Flame Cutting thickness (mm)            | 5-150 (Oxygen + acetylene or propane)         |
| Plasma Cutting thickness (mm)           | 2-38mm depends on plasma source               |
| Operation precision                     | ±0.2mm/m                                      |
| Torch height controller                 | Automatic for both flame and plasma           |
| Nesting software                        | SmartNest Or Fastcam                          |
| G.W(KGS)                                | 300 KGS                                       |
| Gas pressure (Mpa)                      | Maximum 0.1 Mpa                               |