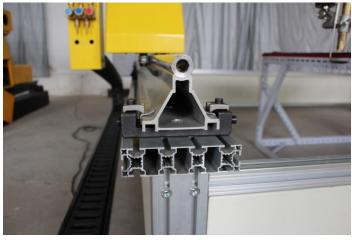

4. Each cutting torch has 8 wheels to fix on the strengthen crossbeam, won't shake during work

5. powerful motor drive, improve machine performance

## 6. Use big V-linear shafting guiding rail, absolutely firmly, long time lifespan under the hard working environment

7. High definition THC can be equipped with Hypertherm Maxpro or HPR series plasma source