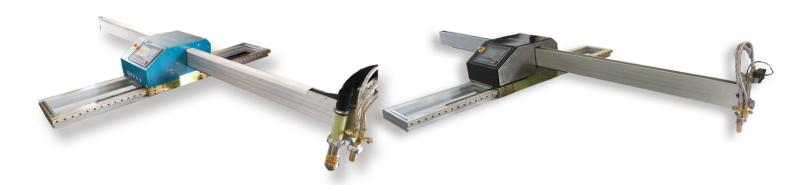

### Honeybee Microbee plus portable cutting machine

## Ploneybee CNC

# Portable, Economical, Flexible CNC Cutting Machine

- With servo motor
- Working size maximum to 2500mm x 6000mm
- 2-32mm mild steel&stainless steel cutting
- 5-150mm mild steel cutting
- Cutting speed 0-6000mm/min

After five years, Honeybee launches a new product again-Honeybee Heavy Duty Portable CNC Cutting Machine!

Machine

Except inheriting all the advantages of Honeybee first and second generations, HB2015LCD enjoys more functions and wider application range.