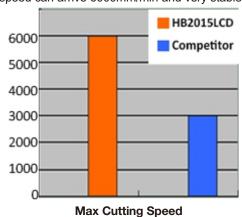

#### **Higher Speed, More Smooth Running**

Travel speed can arrive 6000mm/min and very stable.

**Transverse Cutting Range** 