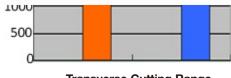

#### **Higher Speed, More Smooth Running**

Travel speed can arrive 6000mm/min and very stable.

**Transverse Cutting Range** 