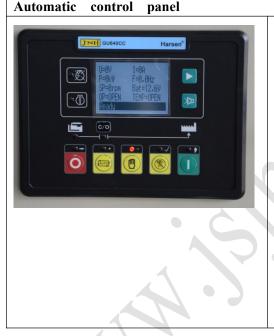

Automatic control panel is the basic configuration of Automatic Gensets of unattended operation. The panel can receive remote open/stop unit control signal. (ATS control)

Functional characteristics: LCD display; All Chinese or English operation language on the menu; Genset have Automatic,Manual,Shutdown (Emergency stop) etc control functions,and the Panel have rich programmable output and input connector,humanized interface, multiple functions LCD, which show the inspection parameters via data,symbol and straight at the same time; It have the standard communication interface; RS-485 (Modbus communication protocol), the user can get the "remote control","remote test" and "remote report" etc monitor functions via Communication(Internet) or Central monitoring system(Upper Computer),it can meet the needs of all kinds of automatic generating set.