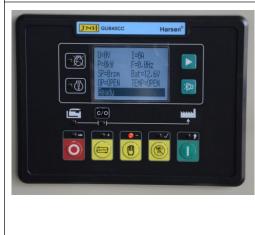

Automatic control panel is the basic configuration of Automatic Gensets of unattended operation. The panel can receive remote open/stop unit control signal. (ATS control)

Functional characteristics: LCD display; All Chinese or English operation language on the menu; Genset have Automatic,Manual,Shutdown (Emergency stop) etc control functions,and the Panel have rich programmable output and input connector,humanized interface, multiple functions LCD, which show the inspection parameters via data,symbol and straight at the same time; It have the standard communication interface; RS-485 (Modbus communication protocol), the user can get the "remote control","remote test" and "remote report" etc monitor functions via Communication(Internet) or Central monitoring system(Upper Computer),it can meet the needs of all kinds of automatic generating set.