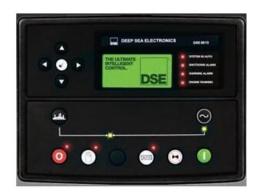

#### **Automatic Parallel Synchronizing control panel**

#### DSE8610

Automatic parallel synchronizing control panel can collect various parameters and connections Gensets, high-speed calculating according to customer setting, adjust the Genset Voltage, Frequency and Phase angle automatically to parallel synchronizing and switch automatically, then the panel can manage the active power and positive power of Gensets, coordinate the whole Gensets.it's digital control whole course by computer automatically. The Panel have the functions of Automatic Start, Automatic Parallel synchronizing, Automatic load distributing, Automatic synchronizing load or unload.Reverse power protection, various problems protection, over loading protection, increase or decrease load smoothly, reduce the impact to the Gensets.