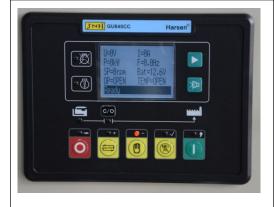

#### Standard control panel

Standard control panel can satisfy the Genset for normal operation, it have the advantages of simple operation, multiple functions, reliable protection. The panel can receive remote open/stop control signal for Genset. (ATS control)

Functional characteristics: Liquid crystal display (LCD); can display a variety of electricity and oil machine parameters in Chinese/English; With automatic and manual, shutdown (Emergency stop) etc control functions, it can protect against low oil pressure, high temperature, low or high voltage, high or low frequency, over current etc, can meet the needs of various Gensets.