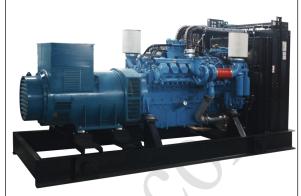

**Diesel Generator Sets** 

| Dieser Generator Sets |               |  |
|-----------------------|---------------|--|
| Туре                  | JHM-880GF     |  |
| Frequency (50HZ)      | 880kw/1100KVA |  |

| Unit parameters                                 |                |  |
|-------------------------------------------------|----------------|--|
| Power:                                          | 880kw/1100KVA  |  |
| Rated voltage:                                  | 400V/230V      |  |
| Rated current:                                  | 1584A          |  |
| Rated frequency:                                | 50 HZ          |  |
| The factor of rated power:                      | 0.8            |  |
| The regulating rate of instantaneous voltage:   | ≤±15%          |  |
| The regulating rate of steady voltage:          | ≤±0.5%         |  |
| The waving rate of voltage::                    | ≤0.5%          |  |
| Voltage waveform distortion degree:             | ≤5%            |  |
| The time of steady voltage:                     | ≤1.5sec        |  |
| The regulating rate of steady frequency:        | ≤±2%           |  |
| The regulating rate of instantaneous frequency: | ≤±5%           |  |
| The time of steady frequency:                   | ≤3sec          |  |
| The waving rate of frequency:                   | ≤±0.5%         |  |
| The waste of fuel with full load:               | 198g/kw.h      |  |
| Size (mm):                                      | 4700*2000*2380 |  |
| Weight(kg):                                     | 9000           |  |

**Diesel Generator Set** 

| The main parameters of the engine |                                                             |
|-----------------------------------|-------------------------------------------------------------|
| Brand:                            | MTU                                                         |
| Model:                            | 16V2000G65                                                  |
| Standby power:                    | 975KW/1218.75KVA                                            |
| Type:                             | four strokes, waste gas turbine boost, direct spurting type |
| Cooling way:                      | water cooling                                               |
| With type:                        | V type                                                      |
| Bore*Trip:                        | 130mm*150mm                                                 |
| Cylinder:                         | 16 cylinders                                                |
| Displacement:                     | 35.82L                                                      |
| Lubricating Capacity:             | 102L                                                        |
| Speed adjustment way:             | electronic speed                                            |
| Rotating speed:                   | 1500r/min                                                   |
| Starting way:                     | starting with electricity                                   |

| The main parameters of the generator |                                              |  |
|--------------------------------------|----------------------------------------------|--|
| Brand:                               | Stamford                                     |  |
| Model:                               | LVI 634F                                     |  |
| Type:                                | brushless (AVR automatic voltage regulating) |  |
| The connecting way of the phase:     | three phases four lines                      |  |
| Insulation degree:                   | H degree                                     |  |
| TIF:                                 | <50                                          |  |
| THF:                                 | <2%                                          |  |
| The factor of rated power:           | ≤±1%                                         |  |
| Grading Protection:                  | IP23                                         |  |