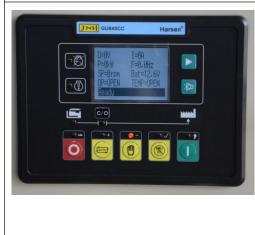

#### Standard control panel

Standard control panel can satisfy the Genset for normal operation, it have the advantages of simple operation, multiple functions, reliable protection. The panel can receive remote open/stop control signal for Genset. (ATS control)

Functional characteristics: Liquid crystal display (LCD); can display a variety of electricity and oil machine parameters in Chinese/English; With automatic and manual, shutdown (Emergency stop) etc control functions, it can protect against low oil pressure, high temperature, low or high voltage, high or low frequency, over current etc, can meet the needs of various Gensets.