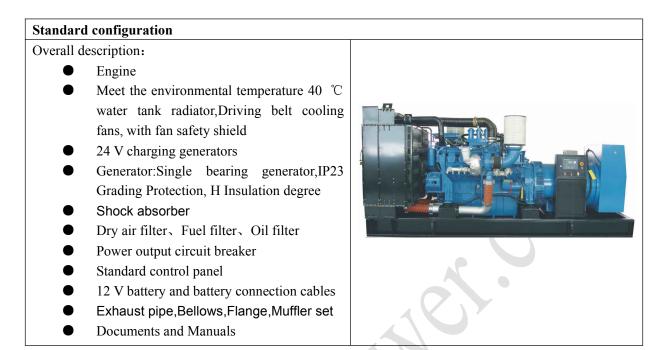

Туре

Frequency (50HZ)

JHM-360GF 360kw/450KVA



| Unit parameters                                 |                |  |  |  |
|-------------------------------------------------|----------------|--|--|--|
| Power:                                          | 360kw/450KVA   |  |  |  |
| Rated voltage:                                  | 400V/230V      |  |  |  |
| Rated current:                                  | 648A           |  |  |  |
| Rated frequency:                                | 50 HZ          |  |  |  |
| The factor of rated power:                      | 0.8            |  |  |  |
| The regulating rate of instantaneous voltage:   | ≤±15%          |  |  |  |
| The regulating rate of steady voltage:          | ≤±0.5%         |  |  |  |
| The waving rate of voltage::                    | ≤0.5%          |  |  |  |
| Voltage waveform