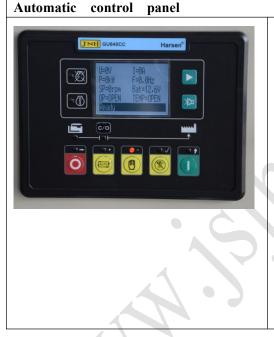

Automatic control panel is the basic configuration of Automatic Gensets of unattended operation. The panel can receive remote open/stop unit control signal. (ATS control)

Functional characteristics: LCD display; All Chinese or English operation language on the menu; Genset have Automatic,Manual,Shutdown (Emergency stop) etc control functions,and the Panel have rich programmable output and input connector,humanized interface, multiple functions LCD, which show the inspection parameters via data,symbol and straight at the same time; It have the standard communication interface; RS-485 (Modbus communication protocol), the user can get the "remote control","remote test" and "remote report" etc monitor functions via Communication(Internet) or Central monitoring system(Upper Computer),it can meet the needs of all kinds of automatic generating set.