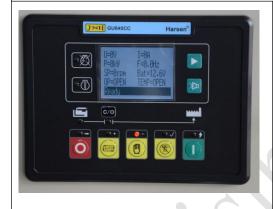

#### Automatic control panel

Automatic control panel is the basic configuration of Automatic Gensets of unattended operation. The panel can receive remote open/stop unit control signal. (ATS control)

Functional characteristics: LCD display; All Chinese or English operation language on the menu; Genset have Automatic, Manual, Shutdown (Emergency stop) etc control functions, and the Panel have rich programmable output and input connector, humanized interface, multiple functions LCD, which show the inspection parameters via data, symbol and straight at the same time; It have the standard communication interface; RS-485 (Modbus communication protocol), the user can get the "remote control", "remote test" and "remote report" etc monitor functions via Communication (Internet) or Central monitoring system (Upper Computer), it can meet the needs of all kinds of automatic generating set.