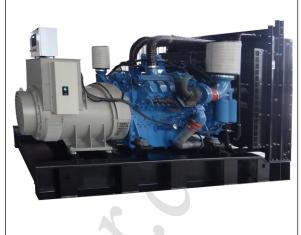

Diesel Generator Sets

| Dieser Generator Sets |                |  |
|-----------------------|----------------|--|
| Туре                  | JHM-1500GF     |  |
| Frequency (50HZ)      | 1500kw/1875KVA |  |

#### Overall description:

- Engine
- Meet the environmental temperature 40 °C water tank radiator, Driving belt cooling fans, with fan safety shield
- 24 V charging generators
- Generator:Single bearing generator,IP23
  Grading Protection, H Insulation degree
- Shock absorber
- Dry air filter, Fuel filter, Oil filter
- Power output circuit breaker
- Standard control panel
- 12 V battery and battery connection cables
- Exhaust pipe,Bellows,Flange,Muffler set
- Documents and Manuals

| Unit parameters                                 |                |  |
|-------------------------------------------------|----------------|--|
| Power:                                          | 1500kw/1875KVA |  |
| Rated voltage:                                  | 400V/230V      |  |
| Rated current:                                  | 2700A          |  |
| Rated frequency:                                | 50 HZ          |  |
| The factor of rated power:                      | 0.8            |  |
| The regulating rate of instantaneous voltage:   | ≤±15%          |  |
| The regulating rate of steady voltage:          | ≤±0.5%         |  |
| The waving rate of voltage::                    | ≤0.5%          |  |
| Voltage waveform distortion degree:             | ≤5%            |  |
| The time of steady voltage:                     | ≤1.5sec        |  |
| The regulating rate of steady frequency:        | ≤±2%           |  |
| The regulating rate of instantaneous frequency: | ≤±5%           |  |
| The time of steady frequency:                   | ≤3sec          |  |
| The waving rate of frequency:                   | ≤±0.5%         |  |
| The waste of fuel with full load:               | 193g/kw.h      |  |
| Size (mm):                                      | 6150×2150×2400 |  |
| Weight(kg):                                     | 14000          |  |

**Diesel Generator Set** 

| The main parameters of the engine |                                                             |
|-----------------------------------|-------------------------------------------------------------|
| Brand:                            | MTU                                                         |
| Model:                            | 12V4000G63                                                  |
| Standby power:                    | 1750KW/2187KVA                                              |
| Type:                             | four strokes, waste gas turbine boost, direct spurting type |
| Cooling way:                      | water cooling                                               |
| With type:                        | V type                                                      |
| Bore*Trip:                        | 170mm*210mm                                                 |
| Cylinder:                         | 12 cylinders                                                |
| Displacement:                     | 57.2L                                                       |
| Lubricating Capacity:             | 260L                                                        |
| Speed adjustment way:             | electronic speed                                            |
| Rotating speed:                   | 1500r/min                                                   |
| Starting way:                     | starting with electricity                                   |

| The main parameters of the generator |                                              |  |
|--------------------------------------|----------------------------------------------|--|
| Brand:                               | Stamford                                     |  |
| Model:                               | PI 734E                                      |  |
| Type:                                | brushless (AVR automatic voltage regulating) |  |
| The connecting way of the phase:     | three phases four lines                      |  |
| Insulation degree:                   | H degree                                     |  |
| TIF:                                 | <50                                          |  |
| THF:                                 | <2%                                          |  |
| The factor of rated power:           | ≤±1%                                         |  |
| Grading Protection:                  | IP23                                         |  |