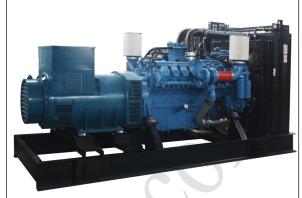

**Diesel Generator Sets** 

| Dieser Generator Sets |                |  |
|-----------------------|----------------|--|
| Туре                  | JHM-1900GF     |  |
| Frequency (50HZ)      | 1900kw/2375KVA |  |

#### Overall description:

- Engine
- Meet the environmental temperature 40 °C water tank radiator, Driving belt cooling fans, with fan safety shield
- 24 V charging generators
- Generator:Single bearing generator,IP23
  Grading Protection, H Insulation degree
- Shock absorber
- Dry air filter, Fuel filter, Oil filter
- Power output circuit breaker
- Standard control panel
- 12 V battery and battery connection cables
- Exhaust pipe,Bellows,Flange,Muffler set
- Documents and Manuals

| Unit parameters                                 |                |  |
|-------------------------------------------------|----------------|--|
| Power:                                          | 1900kw/2375KVA |  |
| Rated voltage:                                  | 400V/230V      |  |
| Rated current:                                  | 3420A          |  |
| Rated frequency:                                | 50 HZ          |  |
| The factor of rated power:                      | 0.8            |  |
| The regulating rate of instantaneous voltage:   | ≤±15%          |  |
| The regulating rate of steady voltage:          | ≤±0.5%         |  |
| The waving rate of voltage::                    | ≤0.5%          |  |
| Voltage waveform distortion degree:             | ≤5%            |  |
| The time of steady voltage:                     | ≤1.5sec        |  |
| The regulating rate of steady frequency:        | ≤±2%           |  |
| The regulating rate of instantaneous frequency: | <u>≤</u> ±5%   |  |
| The time of steady frequency:                   | ≤3sec          |  |
| The waving rate of frequency:                   | ≤±0.5%         |  |
| The waste of fuel with full load:               | 191g/kw.h      |  |
| Size (mm):                                      | 6500×2600×2500 |  |
| Weight(kg):                                     | 17500          |  |

**Diesel Generator Sets** 

| The main parameters of the engine |                                                             |
|-----------------------------------|-------------------------------------------------------------|
| Brand:                            | MTU                                                         |
| Model:                            | 16V4000G63                                                  |
| Standby power:                    | 2185KW/2731KVA                                              |
| Type:                             | four strokes, waste gas turbine boost, direct spurting type |
| Cooling way:                      | water cooling                                               |
| With type:                        | V type                                                      |
| Bore*Trip:                        | 170mm*210mm                                                 |
| Cylinder:                         | 16 cylinders                                                |
| Displacement:                     | 76.3L                                                       |
| Lubricating Capacity:             | 300L                                                        |
| Speed adjustment way:             | electronic speed                                            |
| Rotating speed:                   | 1500r/min                                                   |
| Starting way:                     | starting with electricity                                   |

| The main parameters of the generator |                                              |  |
|--------------------------------------|----------------------------------------------|--|
| Brand:                               | Stamford                                     |  |
| Model:                               | LV 804R                                      |  |
| Type:                                | brushless (AVR automatic voltage regulating) |  |
| The connecting way of the phase:     | three phases four lines                      |  |
| Insulation degree:                   | H degree                                     |  |
| TIF:                                 | <50                                          |  |
| THF:                                 | <2%                                          |  |
| The factor of rated power:           | ≤±1%                                         |  |
| Grading Protection:                  | IP23                                         |  |