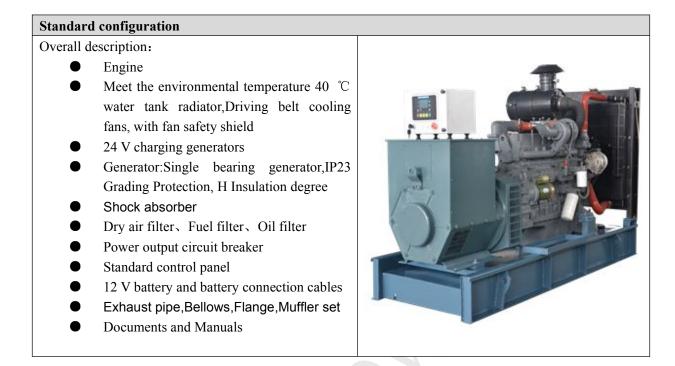

**Diesel Generator Sets** 

## JIANGSU JIANGHAO GENERATOR CO., LTD

#### Type Frequency (50HZ)

JHWM-280GF 280kw/350KVA



| Unit parameters                                 |                  |  |
|-------------------------------------------------|------------------|--|
| Power:                                          | 280kw/350KVA     |  |
| Rated voltage:                                  | 400V/230V        |  |
| Rated current:                                  | 504A             |  |
| Rated frequency:                                | 50 HZ            |  |
| The factor of rated power:                      | 0.8              |  |
| The regulating rate of instantaneous voltage:   | ≤±15%            |  |
| The regulating rate of steady voltage:          | ≤±0.5%           |  |
| The waving rate of voltage::                    | ≤0.5%            |  |
| Voltage waveform distortion degree :            | <u>≤5%