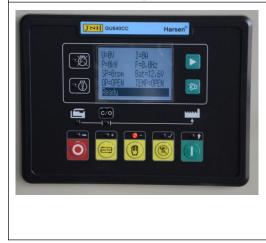

Automatic control panel is the basic configuration of Automatic Gensets of unattended operation. The panel can receive remote open/stop unit control signal. (ATS control)

Functional characteristics: LCD display; All Chinese or English operation language on the menu; Genset have Automatic, Manual, Shutdown (Emergency stop) etc control functions, and the Panel have rich programmable output and input connector, humanized interface, multiple functions LCD, which show the inspection parameters via data, symbol and straight at the same time; It have the standard communication interface; RS-485 (Modbus communication protocol), the user can get the "remote control", "remote test" and "remote report" etc monitor functions via Communication(Internet) or Central monitoring system(Upper Computer), it can meet the needs of all kinds of automatic generating set.