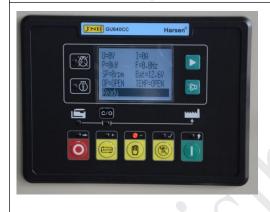

### Automatic control panel

Automatic control panel is the basic configuration of Automatic Gensets of unattended operation. The panel can receive remote open/stop unit control signal. (ATS control)

Functional characteristics: LCD display; All Chinese or English operation language on the menu; Genset have Automatic, Manual, Shutdown (Emergency stop) etc control functions, and the Panel have rich programmable output and input connector, humanized interface, multiple functions LCD, which show the inspection parameters via data, symbol and straight at the same time; It have the standard communication interface; RS-485 (Modbus communication protocol), the user can get the "remote control", "remote test" and "remote report" etc monitor functions via Communication (Internet) or Central monitoring system (Upper Computer), it can meet the needs of all kinds of automatic generating set.