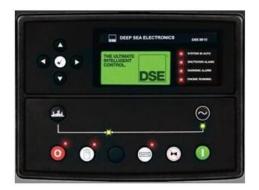

# **Automatic Parallel Synchronizing control panel**

#### DSE8610

Automatic parallel synchronizing control panel can collect various parameters and connections Gensets, high-speed calculating according to customer setting, adjust the Genset Voltage, Frequency and Phase angle automatically to parallel synchronizing and switch automatically, then the panel can manage the active power and positive power of Gensets, coordinate the whole Gensets.it's digital control whole course by computer automatically. The Panel have the functions of Automatic Start, Automatic Parallel synchronizing, Automatic load distributing, Automatic synchronizing load or unload, Reverse power protection, various protection, over loading protection, increase or decrease load smoothly,reduce the impact to the Gensets.