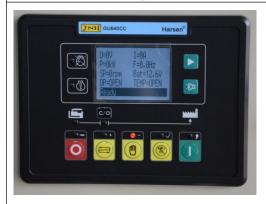

## Standard control panel

Standard control panel can satisfy the Genset for normal operation, it have the advantages of simple operation, multiple functions, reliable protection. The panel can receive remote open/stop control signal for Genset. (ATS control)

Functional characteristics: Liquid crystal display (LCD); can display a variety of electricity and oil machine parameters in Chinese/English; With automatic and manual, shutdown (Emergency stop) etc control functions, it can protect against low oil pressure, high temperature, low or high voltage, high or low frequency, over current etc, can meet the needs of various Gensets.