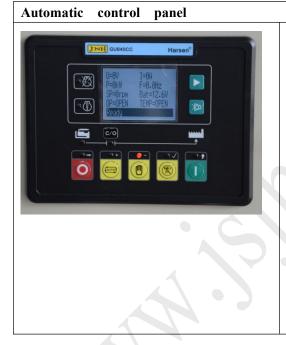

Automatic control panel is the basic configuration of Automatic Gensets of unattended operation. The panel can receive remote open/stop unit control signal. (ATS control)

Functional characteristics: LCD display; All Chinese or English operation language on the menu; Genset have Automatic,Manual,Shutdown (Emergency stop) etc control functions,and the Panel have rich programmable output and input connector,humanized interface, multiple functions LCD, which show the inspection parameters via data,symbol and straight at the same time; It have the standard communication interface; RS-485 (Modbus communication protocol), the user can get the "remote control","remote test" and "remote report" etc monitor functions via Communication(Internet) or Central monitoring system(Upper Computer),it can meet the needs of all kinds of automatic generating set.