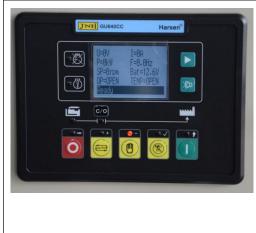

Automatic control panel is the basic configuration of Automatic Gensets of unattended operation. The panel can receive remote open/stop unit control signal. (ATS control)

Functional characteristics: LCD display; All Chinese or English operation language on the menu; Genset have Automatic,Manual,Shutdown (Emergency stop) etc control functions,and the Panel have rich programmable output and input connector,humanized interface, multiple functions LCD, which show the inspection parameters via data,symbol and straight at the same time; It have the standard communication interface; RS-485 (Modbus communication protocol), the user can get the "remote control","remote test" and "remote report" etc monitor functions via Communication(Internet) or Central monitoring system(Upper Computer),it can meet the needs of all kinds of automatic generating set.