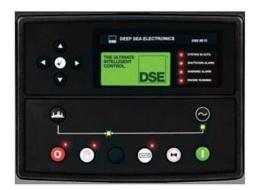

#### **Automatic Parallel Synchronizing control panel**

DSE8610

Automatic parallel synchronizing control panel can collect various parameters and connections Gensets, high-speed calculating according to customer setting, adjust the Genset Voltage, Frequency and Phase angle automatically to parallel synchronizing and switch automatically, then the panel can manage the active power and positive power of Gensets, coordinate the whole Gensets.it's digital control whole course by computer automatically. The Panel have the functions of Automatic Start, Automatic Parallel synchronizing, Automatic load distributing, Automatic synchronizing load or unload,Reverse power protection, various protection, over loading protection, increase or decrease load smoothly,reduce the impact to the Gensets.