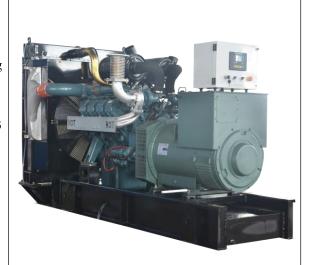

#### Overall description:

- Engine
- Meet the environmental temperature 40 °C water tank radiator, Driving belt cooling fans, with fan safety shield
- 24 V charging generators
- Generator: Single bearing generator, IP23 Grading Protection, H Insulation degree
- Shock absorber
- Dry air filter, Fuel filter, Oil filter
- Power output circuit breaker
- Standard control panel
- 12 V battery and battery connection cables
- Exhaust pipe, Bellows, Flange, Muffler set
- Documents and Manuals

| Unit parameters                                 |                |
|-------------------------------------------------|----------------|
| Power:                                          | 300kw/375KVA   |
| Rated voltage:                                  | 400V/230V      |
| Rated current:                                  | 540A           |
| Rated frequency:                                | 50 HZ          |
| The factor of rated power:                      | 0.8            |
| The regulating rate of instantaneous voltage:   | ≤±15%          |
| The regulating rate of steady voltage:          | ≤±0.5%         |
| The waving rate of voltage::                    | ≤0.5%          |
| Voltage waveform distortion degree:             | ≤5%            |
| The time of steady voltage:                     | ≤1.5sec        |
| The regulating rate of steady frequency:        | <u>≤</u> ±2%   |
| The regulating rate of instantaneous frequency: | ≤±5%           |
| The time of steady frequency:                   | ≤3sec          |
| The waving rate of frequency:                   | ≤±0.5%         |
| The waste of fuel with full load:               | 232g/kw.h      |
| Size (mm):                                      | 3100*1400*1850 |
| Weight(kg):                                     | 2700           |

| The main parameters of the engine |                                                             |  |
|-----------------------------------|-------------------------------------------------------------|--|
| Brand:                            | DOOSAN                                                      |  |
| Model:                            | P158LE-1                                                    |  |
| Standby power:                    | 362KW/452.5KVA                                              |  |
| Type:                             | four strokes, waste gas turbine boost, direct spurting type |  |
| Cooling way:                      | water cooling                                               |  |
| With type:                        | V type                                                      |  |
| Bore*Trip:                        | 128mm*142mm                                                 |  |
| Cylinder:                         | 8 cylinders                                                 |  |
| Displacement:                     | 14.6L                                                       |  |
| Lubricating Capacity:             | 33L                                                         |  |
| Speed adjustment way:             | electronic speed                                            |  |
| Rotating speed:                   | 1500r/min                                                   |  |
| Starting way:                     | starting with electricity                                   |  |

| The main parameters of the generator |                                              |  |
|--------------------------------------|----------------------------------------------|--|
| Brand:                               | Stamford                                     |  |
| Model:                               | HCI 444FS                                    |  |
| Type:                                | brushless (AVR automatic voltage regulating) |  |
| The connecting way of the phase:     | three phases four lines                      |  |
| Insulation degree:                   | H degree                                     |  |
| TIF:                                 | <50                                          |  |
| THF:                                 | <2%                                          |  |
| The factor of rated power:           | ≤±1%                                         |  |
| Grading Protection:                  | IP23                                         |  |