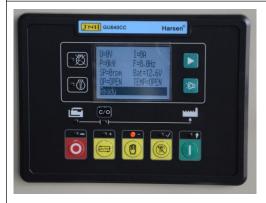

#### Automatic control panel

Automatic control panel is the basic configuration of Automatic Gensets of unattended operation. The panel can receive remote open/stop unit control signal. (ATS control)

Functional characteristics: LCD display; All Chinese or English operation language on the menu; Genset have Automatic, Manual, Shutdown (Emergency stop) etc control functions, and the Panel have rich programmable output and input connector, humanized interface, multiple functions LCD, which show the inspection parameters via data, symbol and straight at the same time; It have the standard communication interface; RS-485 (Modbus communication protocol), the user can get the "remote control", "remote test" and "remote report" etc monitor functions via Communication (Internet) or Central monitoring system (Upper Computer), it can meet the needs of all kinds of automatic generating set.