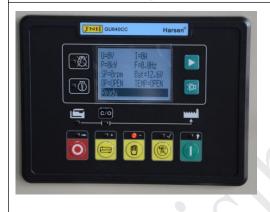

#### Automatic control panel

Automatic control panel is the basic configuration of Automatic Gensets of unattended operation. The panel can receive remote open/stop unit control signal. (ATS control)

Functional characteristics: LCD display; All Chinese or English operation language on the menu; Genset have Automatic, Manual, Shutdown (Emergency stop) etc control functions, and the Panel have rich programmable output and input connector, humanized interface, multiple functions LCD, which show the inspection parameters via data, symbol and straight at the same time; It have the standard communication interface; RS-485 (Modbus communication protocol), the user can get the "remote control", "remote test" and "remote report" etc monitor functions via Communication (Internet) or Central monitoring system (Upper Computer), it can meet the needs of all kinds of automatic generating set.