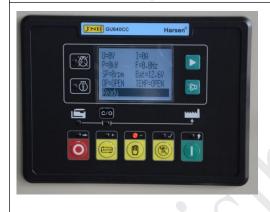

## Standard control panel

Standard control panel can satisfy the Genset for normal operation, it have the advantages of simple operation, multiple functions, reliable protection. The panel can receive remote open/stop control signal for Genset. (ATS control)

Functional characteristics: Liquid crystal display (LCD); can display a variety of electricity and oil machine parameters in Chinese/English; With automatic and manual, shutdown (Emergency stop) etc control functions, it can protect against low oil pressure, high temperature, low or high voltage, high or low frequency, over current etc, can meet the needs of various Gensets.