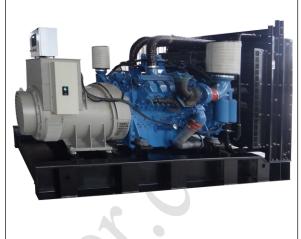

**Diesel Generator Sets** 

| Dieser Generator Sets |                |  |
|-----------------------|----------------|--|
| Туре                  | JHM-550GF      |  |
| Frequency (50HZ)      | 550kw/687.5KVA |  |

| Unit parameters                                 |                |  |
|-------------------------------------------------|----------------|--|
| Power:                                          | 550kw/687.5KVA |  |
| Rated voltage:                                  | 400V/230V      |  |
| Rated current:                                  | 990A           |  |
| Rated frequency:                                | 50 HZ          |  |
| The factor of rated power:                      | 0.8            |  |
| The regulating rate of instantaneous voltage:   | ≤±15%          |  |
| The regulating rate of steady voltage:          | ≤±0.5%         |  |
| The waving rate of voltage::                    | ≤0.5%          |  |
| Voltage waveform distortion degree:             | ≤5%            |  |
| The time of steady voltage:                     | ≤1.5sec        |  |
| The regulating rate of steady frequency:        | ≤±2%           |  |
| The regulating rate of instantaneous frequency: | ≤±5%           |  |
| The time of steady frequency:                   | ≤3sec          |  |
| The waving rate of frequency:                   | ≤±0.5%         |  |
| The waste of fuel with full load:               | 197g/kw.h      |  |
| Size (mm):                                      | 4000*1650*2280 |  |
| Weight(kg):                                     | 6500           |  |

**Diesel Generator Set** 

| The main parameters of the engine |                                                             |
|-----------------------------------|-------------------------------------------------------------|
| Brand:                            | MTU                                                         |
| Model:                            | 12V2000G25                                                  |
| Standby power:                    | 635KW/793.75KVA                                             |
| Type:                             | four strokes, waste gas turbine boost, direct spurting type |
| Cooling way:                      | water cooling                                               |
| With type:                        | V type                                                      |
| Bore*Trip:                        | 130mm*150mm                                                 |
| Cylinder:                         | 12 cylinders                                                |
| Displacement:                     | 23.88L                                                      |
| Lubricating Capacity:             | 77L                                                         |
| Speed adjustment way:             | electronic speed                                            |
| Rotating speed:                   | 1500r/min                                                   |
| Starting way:                     | starting with electricity                                   |

| The main parameters of the generator |                                              |  |
|--------------------------------------|----------------------------------------------|--|
| Brand:                               | Stamford                                     |  |
| Model:                               | HCI 544F                                     |  |
| Type:                                | brushless (AVR automatic voltage regulating) |  |
| The connecting way of the phase:     | three phases four lines                      |  |
| Insulation degree:                   | H degree                                     |  |
| TIF:                                 | <50                                          |  |
| THF:                                 | <2%                                          |  |
| The factor of rated power:           | ≤±1%                                         |  |
| Grading Protection:                  | IP23                                         |  |