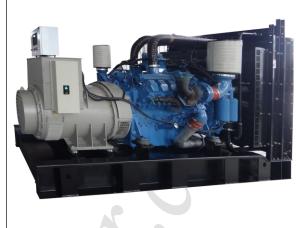

Diesel Generator Sets

| Dieser Generator Sets |                |  |
|-----------------------|----------------|--|
| Туре                  | JHM-630GF      |  |
| Frequency (50HZ)      | 630kw/787.5KVA |  |

#### Overall description:

- Engine
- Meet the environmental temperature 40 °C water tank radiator, Driving belt cooling fans, with fan safety shield
- 24 V charging generators
- Generator:Single bearing generator,IP23
  Grading Protection, H Insulation degree
- Shock absorber
- Dry air filter, Fuel filter, Oil filter
- Power output circuit breaker
- Standard control panel
- 12 V battery and battery connection cables
- Exhaust pipe,Bellows,Flange,Muffler set
- Documents and Manuals

| Unit parameters                                 |                |  |
|-------------------------------------------------|----------------|--|
| Power:                                          | 630kw/787.5KVA |  |
| Rated voltage:                                  | 400V/230V      |  |
| Rated current:                                  | 1134A          |  |
| Rated frequency:                                | 50 HZ          |  |
| The factor of rated power:                      | 0.8            |  |
| The regulating rate of instantaneous voltage:   | ≤±15%          |  |
| The regulating rate of steady voltage:          | ≤±0.5%         |  |
| The waving rate of voltage::                    | ≤0.5%          |  |
| Voltage waveform distortion degree:             | ≤5%            |  |
| The time of steady voltage:                     | ≤1.5sec        |  |
| The regulating rate of steady frequency:        | ≤±2%           |  |
| The regulating rate of instantaneous frequency: | ≤±5%           |  |
| The time of steady frequency:                   | ≤3sec          |  |
| The waving rate of frequency:                   | ≤±0.5%         |  |
| The waste of fuel with full load:               | 202g/kw.h      |  |
| Size (mm):                                      | 4200*1650*2280 |  |
| Weight(kg):                                     | 7000           |  |

**Diesel Generator Sets** 

| The main parameters of the engine |                                                             |
|-----------------------------------|-------------------------------------------------------------|
| Brand:                            | MTU                                                         |
| Model:                            | 12V2000G65                                                  |
| Standby power:                    | 765KW/956KVA                                                |
| Type:                             | four strokes, waste gas turbine boost, direct spurting type |
| Cooling way:                      | water cooling                                               |
| With type:                        | V type                                                      |
| Bore*Trip:                        | 130mm*150mm                                                 |
| Cylinder:                         | 12 cylinders                                                |
| Displacement:                     | 23.88L                                                      |
| Lubricating Capacity:             | 77L                                                         |
| Speed adjustment way:             | electronic speed                                            |
| Rotating speed:                   | 1500r/min                                                   |
| Starting way:                     | starting with electricity                                   |

| The main parameters of the generator |                                              |  |
|--------------------------------------|----------------------------------------------|--|
| Brand:                               | Stamford                                     |  |
| Model:                               | HCI 544F                                     |  |
| Type:                                | brushless (AVR automatic voltage regulating) |  |
| The connecting way of the phase:     | three phases four lines                      |  |
| Insulation degree:                   | H degree                                     |  |
| TIF:                                 | <50                                          |  |
| THF:                                 | <2%                                          |  |
| The factor of rated power:           | ≤±1%                                         |  |
| Grading Protection:                  | IP23                                         |  |