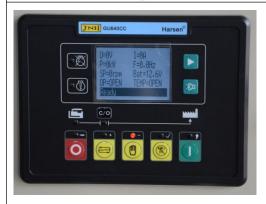

### Automatic control panel

Automatic control panel is the basic configuration of Automatic Gensets of unattended operation. The panel can receive remote open/stop unit control signal. (ATS control)

Functional characteristics: LCD display; All Chinese or English operation language on the menu; Genset have Automatic, Manual, Shutdown (Emergency stop) etc control functions, and the Panel have rich programmable output and input connector, humanized interface, multiple functions LCD, which show the inspection parameters via data, symbol and straight at the same time; It have the standard communication interface; RS-485 (Modbus communication protocol), the user can get the "remote control", "remote test" and "remote report" etc monitor functions via Communication (Internet) or Central monitoring system (Upper Computer), it can meet the needs of all kinds of automatic generating set.