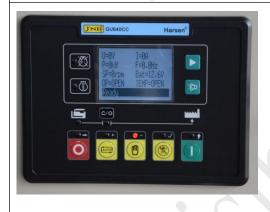

# **Automatic Parallel Synchronizing control panel**

#### DSE8610

Automatic parallel synchronizing control panel can collect various parameters and connections Gensets, high-speed calculating according to customer setting, adjust the Genset Voltage, Frequency and Phase angle automatically to parallel synchronizing and switch automatically, then the panel can manage the active power and positive power of Gensets, coordinate the whole Gensets.it's digital control whole course by computer automatically. The Panel have the functions of Automatic Start, Automatic Parallel synchronizing, Automatic load distributing, Automatic synchronizing load or unload, Reverse power protection, various protection, over loading protection, increase or decrease load smoothly,reduce the impact to the Gensets.