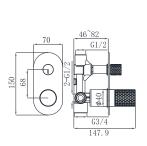

19N-304 Ø35mm In Wall Bath Mixer Chrome

19N-003 Ø35mm In Wall Bath Mixer Chrome

19N-004 Ø35mm In Wall Bath Mixer Chrome