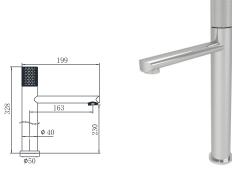

19L-101 Ø Basin Mixer Chrome

Ø35mm

19L-301 Ø35mm Basin Mixer Chrome

19L-106 Ø35mm Kitchen Mixer Chrome

19L-206 Ø35mm Kitchen Mixer Chrome

19L-306 Ø35mm Kitchen Mixer Chrome

19L-304 Ø35mm In Wall Bath Mixer Chrome