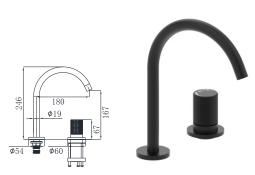

19L-101 Ø Basin Mixer Chrome

Ø35mm

19L-301 Ø35mm Basin Mixer Chrome

19L-106 Ø35mm Kitchen Mixer Chrome

19L-206 Ø35mm Kitchen Mixer Chrome

19L-306 Ø35mm Kitchen Mixer Chrome

19L-304 Ø35mm In Wall Bath Mixer Chrome