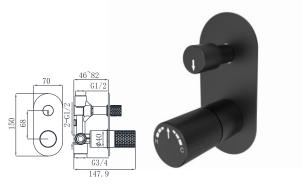

19L-003 Ø35mm In Wall Bath Mixer Chrome

19L-004 Ø35mm In Wall Bath Mixer Chrome

19L-101 Ø35mm Basin Mixer Electronic Matt Black

19L-301 Ø35mm Basin Mixer Electronic Matt Black

19L-106 Ø35mm Kitchen Mixer Electronic Matt Black