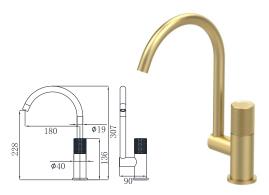

19L-004 Ø35mm In Wall Bath Mixer Electronic Matt Black

19L-101 Ø35mm Basin Mixer Brushed Gold

19L-301 Ø35mm Basin Mixer Brushed Gold

19L-106 Ø35mm Kitchen Mixer Brushed Gold

19L-206 Ø35mm Kitchen Mixer Brushed Gold

19L-306 Ø35mm Kitchen Mixer Brushed Gold

19L-304 Ø35mm In Wall Bath Mixer Brushed Gold

19L-003 Ø35mm In Wall Bath Mixer Brushed Gold

19L-004 Ø35mm In Wall Bath Mixer Brushed Gold

19L-101 Ø35mm Basin Mixer Aged Iron Color