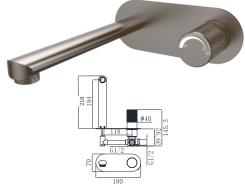

19L-003 Ø35mm In Wall Bath Mixer Chrome

19L-004 Ø35mm In Wall Bath Mixer Chrome

19L-101 Ø35mm Basin Mixer Electronic Matt Black

19L-301 Ø35mm Basin Mixer Electronic Matt Black

19L-106 Ø35mm Kitchen Mixer Electronic Matt Black