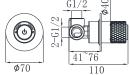

19L-101 Ø Basin Mixer Chrome

Ø35mm

19L-301 Ø35mm Basin Mixer Chrome

19L-106 Ø35mm Kitchen Mixer Chrome

19L-206 Ø35mm Kitchen Mixer Chrome

19L-306 Ø35mm Kitchen Mixer Chrome

19L-304 Ø35mm In Wall Bath Mixer Chrome