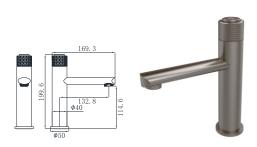

19L-101 Ø Basin Mixer Chrome

Ø35mm

19L-301 Ø35mm Basin Mixer Chrome

19L-106 Ø35mm Kitchen Mixer Chrome

19L-206 Ø35mm Kitchen Mixer Chrome

19L-306 Ø35mm Kitchen Mixer Chrome

19L-304 Ø35mm In Wall Bath Mixer Chrome