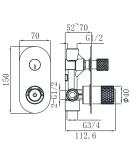

19N-304 Ø35mm In Wall Bath Mixer Chrome

19N-003 Ø35mm In Wall Bath Mixer Chrome

19N-004 Ø35mm In Wall Bath Mixer Chrome

# 19N SERIES

19N-101 Ø26mm Basin Mixer Electronic Matt Black

19N-301 Ø26mm Electronic Matt Black Chrome

19N-106 Ø26mm Kitchen Mixer Electronic Matt Black

19N-304 Ø35mm In Wall Bath Mixer Electronic Matt Black