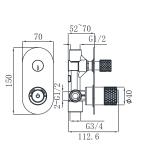

19L-003 Ø35mm In Wall Bath Mixer Chrome

19L-004 Ø35mm In Wall Bath Mixer Chrome

19L-101 Ø35mm Basin Mixer Electronic Matt Black

19L-301 Ø35mm Basin Mixer Electronic Matt Black

19L-106 Ø35mm Kitchen Mixer Electronic Matt Black

19L-206 Ø35mm Kitchen Mixer Electronic Matt Black

19L-306 Ø35mm Kitchen Mixer Electronic Matt Black

19L-304 Ø35mm In Wall Bath Mixer Electronic Matt Black

19L-003 Ø35mm In Wall Bath Mixer Electronic Matt Black