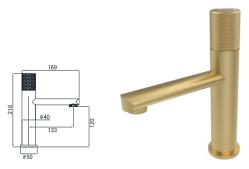

19L-101 Ø Basin Mixer Chrome

Ø35mm

19L-301 Ø35mm Basin Mixer Chrome

19L-106 Ø35mm Kitchen Mixer Chrome

19L-206 Ø35mm Kitchen Mixer Chrome

19L-306 Ø35mm Kitchen Mixer Chrome

19L-304 Ø35mm In Wall Bath Mixer Chrome