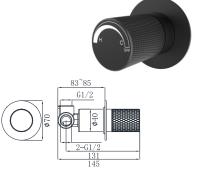

on Color



19L-304 Ø35mm In Wall Bath Mixer Aged Iron Color



19L-003 Ø35mm In Wall Bath Mixer Aged Iron Color



19L-004 Ø35mm In Wall Bath Mixer Aged Iron Color



19M-101 Ø35mm Basin Mixer Chrome



19M-301 Ø35mm Basin Mixer Chrome



19M-106 Ø35mm Kitchen Mixer Chrome



19M-206 Ø35mm Kitchen Mixer Chrome



19M-306 Ø35mm Kitchen Mixer Chrome



19M-304 Ø35mm In Wall Bath Mixer Chrome



19M-003 Ø35mm In Wall Bath Mixer Chrome



19M-004 Ø35mm In Wall Bath Mixer Chrome



19M-101 Ø35mm Basin Mixer Electronic Matt Black



19M-301 Ø35mm Basin Mixer Electronic Matt Black



19M-106 Ø35mm Kitchen Mixer Electronic Matt Black



19M-206 Ø35mm Kitchen Mixer Electronic Matt Black



19M-306 Ø35mm Kitchen Mixer Electronic Matt Black



19M-304 Ø35mm In Wall Bath Mixer Electronic Matt Black



19M-003 Ø35mm In Wall Bath Mixer Electronic Matt Black



19M-004 Ø35mm In Wall Bath Mixer Electronic Matt Black





19M-101 Ø35mm Basin Mixer Brushed Gold



19M-301 Ø35mm Basin Mixer Brushed Gold



19M-106 Ø35mm Kitchen Mixer Brushed Gold



19M-206 Ø35mm Kitchen Mixer Brushed Gold



19M-306 Ø35mm Kitchen Mixer Brushed Gold



19M-304 Ø35mm In Wall Bath Mixer Brushed Gold





19M-003 Ø35mm In Wall Bath Mixer Brushed Gold



19M-004 Ø35mm In Wall Bath Mixer Brushed Gold





19M-101 Ø35mm Basin Mixer Aged Iron Color



19M-301 Ø35mm Basin Mixer Aged Iron Color



19M-106 Ø35mm Kitchen Mixer Aged Iron Color



19M-206 Ø35mm Kitchen Mixer Aged Iron Color



19M-306 Ø35mm Kitchen Mixer Aged Iron Color



19M-304 Ø35mm In Wall Bath Mixer Aged Iron Color



19M-003 Ø35mm In Wall Bath Mix