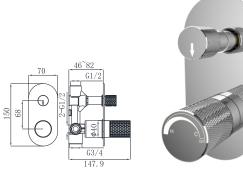

19L-101 Ø Basin Mixer Chrome

Ø35mm

19L-301 Ø35mm Basin Mixer Chrome

19L-106 Ø35mm Kitchen Mixer Chrome

19L-206 Ø35mm Kitchen Mixer Chrome

19L-306 Ø35mm Kitchen Mixer Chrome

19L-304 Ø35mm In Wall Bath Mixer Chrome