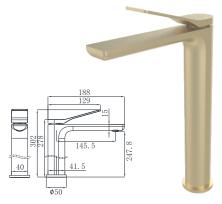

19M-003 Ø35mm In Wall Bath Mixer Electronic Matt Black

19M-004 Ø35mm In Wall Bath Mixer Electronic Matt Black

19M-101 Ø35mm Basin Mixer Brushed Gold

19M-301 Ø35mm Basin Mixer Brushed Gold

19M-106 Ø35mm Kitchen Mixer Brushed Gold