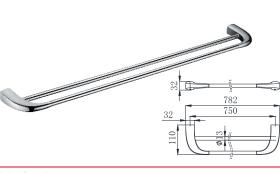

18-8906 Towel Bar Chrome

18-8908/300 Towel Bar Chrome

18-8908/600 Towel Bar Chrome

18-8908/750 Towel Bar Chrome

18-8908/900 Towel Bar Chrome

18-8909/600 Double Towel Bar Chrome

18-8909/750 Double Towel Bar Chrome

18-8909/900 Double Towel Bar Chrome