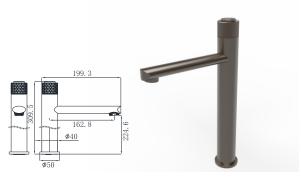

19L-101 Ø Basin Mixer Chrome

Ø35mm

19L-301 Ø35mm Basin Mixer Chrome

19L-106 Ø35mm Kitchen Mixer Chrome

19L-206 Ø35mm Kitchen Mixer Chrome

19L-306 Ø35mm Kitchen Mixer Chrome

19L-304 Ø35mm In Wall Bath Mixer Chrome