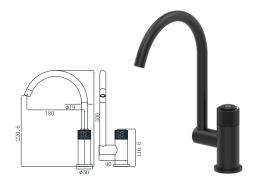

19M-304 Ø35mm In Wall Bath Mixer Aged Iron Color

19M-003 Ø35mm In Wall Bath Mixer Aged Iron Color

19M-004 Ø35mm In Wall Bath Mixer Aged Iron Color

19N-101 Basin Mixer Chrome

Ø26mm

Ø26mm

19N-106 Ø26mm Kitchen Mixer Chrome