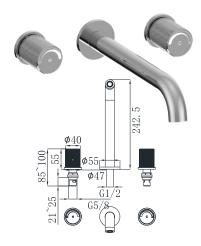

19L-101 Ø Basin Mixer Chrome

Ø35mm

19L-301 Ø35mm Basin Mixer Chrome

19L-106 Ø35mm Kitchen Mixer Chrome

19L-206 Ø35mm Kitchen Mixer Chrome

19L-306 Ø35mm Kitchen Mixer Chrome

19L-304 Ø35mm In Wall Bath Mixer Chrome