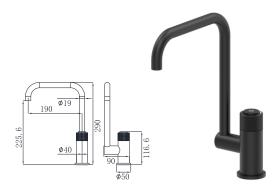

19L-003 Ø35mm In Wall Bath Mixer Aged Iron Color

19L-004 Ø35mm In Wall Bath Mixer Aged Iron Color

19M-101 Ø35mm Basin Mixer Chrome

19M-301 Ø35mm Basin Mixer Chrome

19M-106 Ø35mm Kitchen Mixer Chrome

19M-206 Ø35mm Kitchen Mixer Chrome