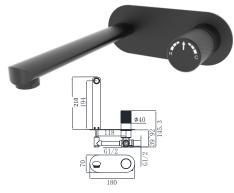

19L-003 Ø35mm In Wall Bath Mixer Chrome

19L-004 Ø35mm In Wall Bath Mixer Chrome

19L-101 Ø35mm Basin Mixer Electronic Matt Black

19L-301 Ø35mm Basin Mixer Electronic Matt Black

19L-106 Ø35mm Kitchen Mixer Electronic Matt Black