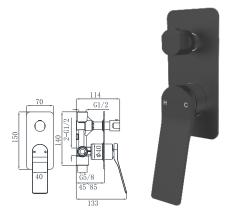

19M-003 Ø35mm In Wall Bath Mixer Electronic Matt Black

19M-004 Ø35mm In Wall Bath Mixer Electronic Matt Black

19M-101 Ø35mm Basin Mixer Brushed Gold

19M-301 Ø35mm Basin Mixer Brushed Gold

19M-106 Ø35mm Kitchen Mixer Brushed Gold

19M-206 Ø35mm Kitchen Mixer Brushed Gold

19M-306 Ø35mm Kitchen Mixer Brushed Gold

19M-304 Ø35mm In Wall Bath Mixer Brushed Gold

19M-003 Ø35mm In Wall Bath Mixer Brushed Gold

19M-004 Ø35mm In Wall Bath Mixer Brushed Gold