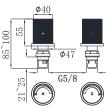

19L-101 Ø Basin Mixer Chrome

Ø35mm

19L-301 Ø35mm Basin Mixer Chrome

19L-106 Ø35mm Kitchen Mixer Chrome

19L-206 Ø35mm Kitchen Mixer Chrome

19L-306 Ø35mm Kitchen Mixer Chrome

19L-304 Ø35mm In Wall Bath Mixer Chrome