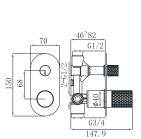

19S-304 Ø35mm In Wall Bath Mixer Aged Iron Color

19S-003 Ø35mm In Wall Bath Mixer Aged Iron Color

19M-502 G5/8 In Wall Bath Set Chrome

19M-509 G5/8 In Wall Bath Set Chrome

16F-201 Ø25mm Basin Mixer Chrome