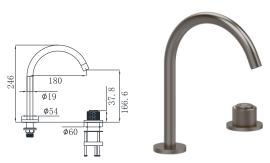

19M-304 Ø35mm In Wall Bath Mixer Aged Iron Color

19M-003 Ø35mm In Wall Bath Mixer Aged Iron Color

19M-004 Ø35mm In Wall Bath Mixer Aged Iron Color

19N-101 Basin Mixer Chrome

Ø26mm

Ø26mm

19N-106 Ø26mm Kitchen Mixer Chrome