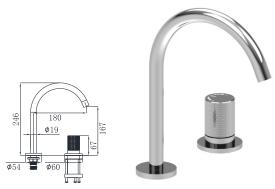

19L-101 Ø Basin Mixer Chrome

Ø35mm

19L-301 Ø35mm Basin Mixer Chrome

19L-106 Ø35mm Kitchen Mixer Chrome

19L-206 Ø35mm Kitchen Mixer Chrome

19L-306 Ø35mm Kitchen Mixer Chrome

19L-304 Ø35mm In Wall Bath Mixer Chrome