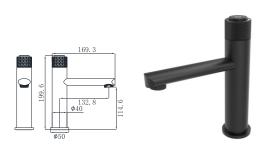

19F-101 Ø35mm Basin Mixer Chrome

Ø35mm

17A-515 Bosin Set Chrome

19G-106 Ø35mm Kitchen Mixer Chrome