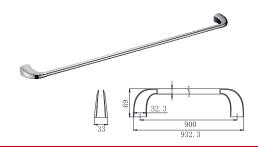

18-8906 Towel Bar Chrome

18-8908/300 Towel Bar Chrome

18-8908/600 Towel Bar Chrome

18-8908/750 Towel Bar Chrome

18-8908/900 Towel Bar Chrome

18-8909/600 Double Towel Bar Chrome

18-8909/750 Double Towel Bar Chrome