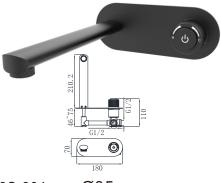

19L-003 Ø35mm In Wall Bath Mixer Chrome

19L-004 Ø35mm In Wall Bath Mixer Chrome

19L-101 Ø35mm Basin Mixer Electronic Matt Black

19L-301 Ø35mm Basin Mixer Electronic Matt Black

19L-106 Ø35mm Kitchen Mixer Electronic Matt Black

19L-206 Ø35mm Kitchen Mixer Electronic Matt Black

19L-306 Ø35mm Kitchen Mixer Electronic Matt Black

19L-304 Ø35mm In Wall Bath Mixer Electronic Matt Black

19L-003 Ø35mm In Wall Bath Mixer Electronic Matt Black