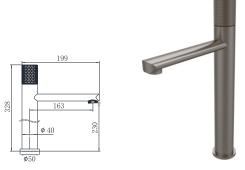

lack



19L-301 Ø35mm Basin Mixer Electronic Matt Black



19L-106 Ø35mm Kitchen Mixer Electronic Matt Black



19L-206 Ø35mm Kitchen Mixer Electronic Matt Black



19L-306 Ø35mm Kitchen Mixer Electronic Matt Black



19L-304 Ø35mm In Wall Bath Mixer Electronic Matt Black



19L-003 Ø35mm In Wall Bath Mixer Electronic Matt Black



19L-004 Ø35mm In Wall Bath Mixer Electronic Matt Black



19L-101 Ø35mm Basin Mixer Brushed Gold



19L-301 Ø35mm Basin Mixer Brushed Gold



19L-106 Ø35mm Kitchen Mixer Brushed Gold



19L-206 Ø35mm Kitchen Mixer Brushed Gold



19L-306 Ø35mm Kitchen Mixer Brushed Gold



19L-304 Ø35mm In Wall Bath Mixer Brushed Gold





19L-003 Ø35mm In Wall Bath Mixer Brushed Gold



19L-004 Ø35mm In Wall Bath Mixer Brushed Gold



19L-101 Ø35mm Basin Mixer Aged Iron Color



19L-301 Ø35mm Basin Mixer Aged Iron Color



19L-106 Ø35mm Kitchen Mixer Aged Iron Color



19L-206 Ø35mm Kitchen Mixer Aged Iron Color



19L-306 Ø35mm Kitchen Mixer Aged Iron Color



19L-304 Ø35mm In Wall Bath Mixer Aged Iron Color



19L-003 Ø35mm In Wall Bath Mixer Aged Iron Color



19L-004 Ø35mm In Wall Bath Mixer Aged Iron Color



19M-101 Ø35mm Basin Mixer Chrome



19M-301 Ø35mm Basin Mixer Chrome



19M-106 Ø35mm Kitchen Mixer Chrome



19M-206 Ø35mm Kitchen Mixer Chrome



19M-306 Ø35mm Kitchen Mixer Chrome



19M-304 Ø35mm In Wall Bath Mixer Chrome



19M-003 Ø35mm In Wall Bath Mixer Chrome



19M-004 Ø35mm In Wall Bath Mixer Chrome



19M-101 Ø35mm Basin Mixer Electronic Matt Black



19M-301 Ø35mm Basin Mixer Electronic Matt Black



19M-106 Ø35mm Kitchen Mixer Electronic