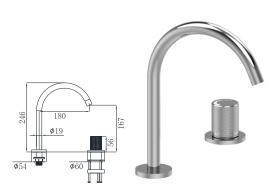

19L-101 Ø Basin Mixer Chrome

Ø35mm

19L-301 Ø35mm Basin Mixer Chrome

19L-106 Ø35mm Kitchen Mixer Chrome

19L-206 Ø35mm Kitchen Mixer Chrome

19L-306 Ø35mm Kitchen Mixer Chrome

19L-304 Ø35mm In Wall Bath Mixer Chrome