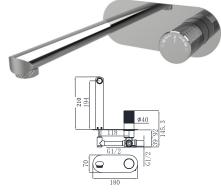

19L-003 Ø35mm In Wall Bath Mixer Chrome

19L-004 Ø35mm In Wall Bath Mixer Chrome

19L-101 Ø35mm Basin Mixer Electronic Matt Black

19L-301 Ø35mm Basin Mixer Electronic Matt Black

19L-106 Ø35mm Kitchen Mixer Electronic Matt Black