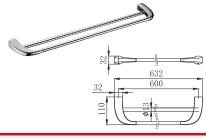

18-8906 Towel Bar Chrome

18-8908/300 Towel Bar Chrome

18-8908/600 Towel Bar Chrome

18-8908/750 Towel Bar Chrome

18-8908/900 Towel Bar Chrome

18-8909/600 Double Towel Bar Chrome

18-8909/750 Double Towel Bar Chrome

18-8909/900 Double Towel Bar Chrome