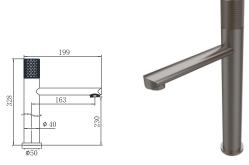

19L-306 Ø35mm Kitchen Mixer Brushed Gold

19L-304 Ø35mm In Wall Bath Mixer Brushed Gold

19L-003 Ø35mm In Wall Bath Mixer Brushed Gold

19L-004 Ø35mm In Wall Bath Mixer Brushed Gold

19L-101 Ø35mm Basin Mixer Aged Iron Color