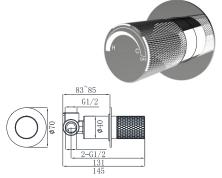

Ø35mm Kitchen Mixer Brushed Gold



19L-304 Ø35mm In Wall Bath Mixer Brushed Gold





19L-003 Ø35mm In Wall Bath Mixer Brushed Gold



19L-004 Ø35mm In Wall Bath Mixer Brushed Gold



19L-101 Ø35mm Basin Mixer Aged Iron Color



19L-301 Ø35mm Basin Mixer Aged Iron Color



19L-106 Ø35mm Kitchen Mixer Aged Iron Color



19L-206 Ø35mm Kitchen Mixer Aged Iron Color



19L-306 Ø35mm Kitchen Mixer Aged Iron Color



19L-304 Ø35mm In Wall Bath Mixer Aged Iron Color



19L-003 Ø35mm In Wall Bath Mixer Aged Iron Color



19L-004 Ø35mm In Wall Bath Mixer Aged Iron Color



19M-101 Ø35mm Basin Mixer Chrome



19M-301 Ø35mm Basin Mixer Chrome



19M-106 Ø35mm Kitchen Mixer Chrome



19M-206 Ø35mm Kitchen Mixer Chrome



19M-306 Ø35mm Kitchen Mixer Chrome



19M-304 Ø35mm In Wall Bath Mixer Chrome



19M-003 Ø35mm In Wall Bath Mixer Chrome



19M-004 Ø35mm In Wall Bath Mixer Chrome



19M-101 Ø35mm Basin Mixer Electronic Matt Black



19M-301 Ø35mm Basin Mixer Electronic Matt Black



19M-106 Ø35mm Kitchen Mixer Electronic Matt Black



19M-206 Ø35mm Kitchen Mixer Electronic Matt Black



19M-306 Ø35mm Kitchen Mixer Electronic Matt Black



19M-304 Ø35mm In Wall Bath Mixer Electronic Matt Black



19M-003 Ø35mm In Wall Bath Mixer Electronic Matt Black



19M-004 Ø35mm In Wall Bath Mixer Electronic Matt Black





19M-101 Ø35mm Basin Mixer Brushed Gold



19M-301 Ø35mm Basin Mixer Brushed Gold



19M-106 Ø35mm Kitchen Mixer Brushed Gold



19M-206 Ø35mm Kitchen Mixer Brushed Gold



19M-306 Ø35mm Kitchen Mixer Brushed Gold



19M-304 Ø35mm In Wall Bath Mixer Brushed Gold





19M-003