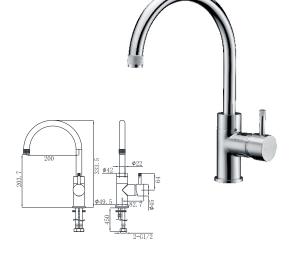

19N-004 Ø35mm In Wall Bath Mixer Aged Iron Color

19S-101 Ø35mm Basin Mixer Chrome

19S-301 Ø35mm Basin Mixer Chrome

19S-106 Ø35mm Kitchen Mixer Chrome

19S-206 Ø35mm Kitchen Mixer Chrome

19S-306 Ø35mm Kitchen Mixer Chrome