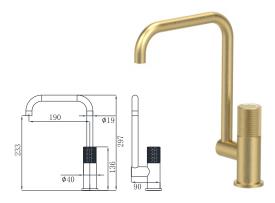

19L-004 Ø35mm In Wall Bath Mixer Electronic Matt Black

19L-101 Ø35mm Basin Mixer Brushed Gold

19L-301 Ø35mm Basin Mixer Brushed Gold

19L-106 Ø35mm Kitchen Mixer Brushed Gold

19L-206 Ø35mm Kitchen Mixer Brushed Gold

19L-306 Ø35mm Kitchen Mixer Brushed Gold

19L-304 Ø35mm In Wall Bath Mixer Brushed Gold

19L-003 Ø35mm In Wall Bath Mixer Brushed Gold

19L-004 Ø35mm In Wall Bath Mixer Brushed Gold

19L-101 Ø35mm Basin Mixer Aged Iron Color