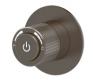

19N-004 Ø35mm In Wall Bath Mixer Aged Iron Color

19S-101 Ø35mm Basin Mixer Chrome

19S-301 Ø35mm Basin Mixer Chrome

19S-106 Ø35mm Kitchen Mixer Chrome

19S-206 Ø35mm Kitchen Mixer Chrome

19S-306 Ø35mm Kitchen Mixer Chrome