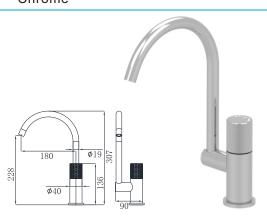

# 19N SERIES

19N-101 Ø26mm Basin Mixer Electronic Matt Black

19N-301 Ø26mm Electronic Matt Black Chrome

19N-106 Ø26mm Kitchen Mixer Electronic Matt Black

19N-304 Ø35mm In Wall Bath Mixer Electronic Matt Black