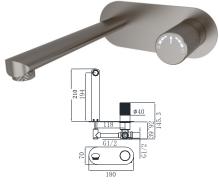

19N-304 Ø35mm In Wall Bath Mixer Chrome

19N-003 Ø35mm In Wall Bath Mixer Chrome

19N-004 Ø35mm In Wall Bath Mixer Chrome

# 19N SERIES

19N-101 Ø26mm Basin Mixer Electronic Matt Black

19N-301 Ø26mm Electronic Matt Black Chrome

19N-106 Ø26mm Kitchen Mixer Electronic Matt Black

19N-304 Ø35mm In Wall Bath Mixer Electronic Matt Black