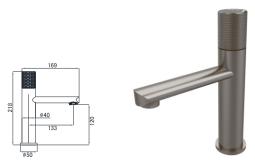

19L-101 Ø35mm Basin Mixer Electronic Matt Black



19L-301 Ø35mm Basin Mixer Electronic Matt Black



19L-106 Ø35mm Kitchen Mixer Electronic Matt Black



19L-206 Ø35mm Kitchen Mixer Electronic Matt Black



19L-306 Ø35mm Kitchen Mixer Electronic Matt Black



19L-304 Ø35mm In Wall Bath Mixer Electronic Matt Black



19L-003 Ø35mm In Wall Bath Mixer Electronic Matt Black



19L-004 Ø35mm In Wall Bath Mixer Electronic Matt Black



19L-101 Ø35mm Basin Mixer Brushed Gold



19L-301 Ø35mm Basin Mixer Brushed Gold



19L-106 Ø35mm Kitchen Mixer Brushed Gold



19L-206 Ø35mm Kitchen Mixer Brushed Gold



19L-306 Ø35mm Kitchen Mixer Brushed Gold



19L-304 Ø35mm In Wall Bath Mixer Brushed Gold





19L-003 Ø35mm In Wall Bath Mixer Brushed Gold



19L-004 Ø35mm In Wall Bath Mixer Brushed Gold



19L-101 Ø35mm Basin Mixer Aged Iron Color



19L-301 Ø35mm Basin Mixer Aged Iron Color



19L-106 Ø35mm Kitchen Mixer Aged Iron Color



19L-206 Ø35mm Kitchen Mixer Aged Iron Color



19L-306 Ø35mm Kitchen Mixer Aged Iron Color



19L-304 Ø35mm In Wall Bath Mixer Aged Iron Color



19L-003 Ø35mm In Wall Bath Mixer Aged Iron Color



19L-004 Ø35mm In Wall Bath Mixer Aged Iron Color



19M-101 Ø35mm Basin Mixer Chrome



19M-301 Ø35mm Basin Mixer Chrome



19M-106 Ø35mm Kitchen Mixer Chrome



19M-206 Ø35mm Kitchen Mixer Chrome



19M-306 Ø35mm Kitchen Mixer Chrome



19M-304 Ø35mm In Wall Bath Mixer Chrome



19M-003 Ø35mm In Wall Bath Mixer Chrome



19M-004 Ø35mm In Wall Bath Mixer Chrome



19M-101 Ø35mm Basin Mixer Electronic Matt Black



19M-301 Ø35mm Basin Mixer Electronic Matt Bla