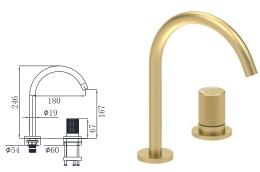

19L-101 Ø Basin Mixer Chrome

Ø35mm

19L-301 Ø35mm Basin Mixer Chrome

19L-106 Ø35mm Kitchen Mixer Chrome

19L-206 Ø35mm Kitchen Mixer Chrome

19L-306 Ø35mm Kitchen Mixer Chrome

19L-304 Ø35mm In Wall Bath Mixer Chrome