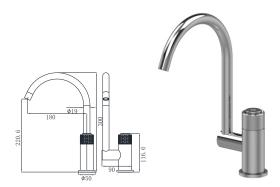

19L-101 Ø Basin Mixer Chrome

Ø35mm

19L-301 Ø35mm Basin Mixer Chrome

19L-106 Ø35mm Kitchen Mixer Chrome

19L-206 Ø35mm Kitchen Mixer Chrome

19L-306 Ø35mm Kitchen Mixer Chrome

19L-304 Ø35mm In Wall Bath Mixer Chrome