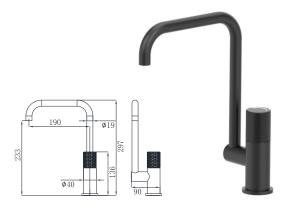

19L-003 Ø35mm In Wall Bath Mixer Chrome

19L-004 Ø35mm In Wall Bath Mixer Chrome

19L-101 Ø35mm Basin Mixer Electronic Matt Black

19L-301 Ø35mm Basin Mixer Electronic Matt Black

19L-106 Ø35mm Kitchen Mixer Electronic Matt Black