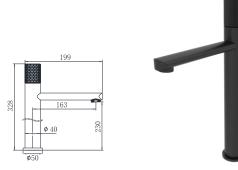

19L-101 Ø Basin Mixer Chrome

Ø35mm

19L-301 Ø35mm Basin Mixer Chrome

19L-106 Ø35mm Kitchen Mixer Chrome

19L-206 Ø35mm Kitchen Mixer Chrome

19L-306 Ø35mm Kitchen Mixer Chrome

19L-304 Ø35mm In Wall Bath Mixer Chrome