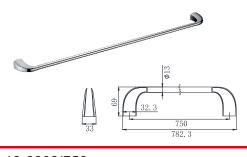

18-8906 Towel Bar Chrome

18-8908/300 Towel Bar Chrome

18-8908/600 Towel Bar Chrome

18-8908/750 Towel Bar Chrome

18-8908/900 Towel Bar Chrome

18-8909/600 Double Towel Bar Chrome

18-8909/750 Double Towel Bar Chrome