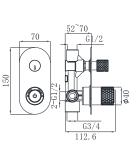

19N-004 Ø35mm In Wall Bath Mixer Aged Iron Color

19S-101 Ø35mm Basin Mixer Chrome

19S-301 Ø35mm Basin Mixer Chrome

19S-106 Ø35mm Kitchen Mixer Chrome

19S-206 Ø35mm Kitchen Mixer Chrome

19S-306 Ø35mm Kitchen Mixer Chrome

19S-304 Ø35mm In Wall Bath Mixer Chrome

19S-003 Ø35mm In Wall Bath Mixer Chrome

19S-004 Ø35mm In Wall Bath Mixer Chrome

19S-101 Ø35mm Basin Mixer Electronic Matt Black

19S-301 Ø35mm Basin Mixer Electronic Matt Black