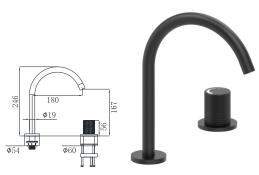

hen Mixer Aged Iron Color



19L-206 Ø35mm Kitchen Mixer Aged Iron Color



19L-306 Ø35mm Kitchen Mixer Aged Iron Color



19L-304 Ø35mm In Wall Bath Mixer Aged Iron Color



19L-003 Ø35mm In Wall Bath Mixer Aged Iron Color



19L-004 Ø35mm In Wall Bath Mixer Aged Iron Color



19M-101 Ø35mm Basin Mixer Chrome



19M-301 Ø35mm Basin Mixer Chrome



19M-106 Ø35mm Kitchen Mixer Chrome



19M-206 Ø35mm Kitchen Mixer Chrome



19M-306 Ø35mm Kitchen Mixer Chrome



19M-304 Ø35mm In Wall Bath Mixer Chrome



19M-003 Ø35mm In Wall Bath Mixer Chrome



19M-004 Ø35mm In Wall Bath Mixer Chrome



19M-101 Ø35mm Basin Mixer Electronic Matt Black



19M-301 Ø35mm Basin Mixer Electronic Matt Black



19M-106 Ø35mm Kitchen Mixer Electronic Matt Black



19M-206 Ø35mm Kitchen Mixer Electronic Matt Black



19M-306 Ø35mm Kitchen Mixer Electronic Matt Black



19M-304 Ø35mm In Wall Bath Mixer Electronic Matt Black



19M-003 Ø35mm In Wall Bath Mixer Electronic Matt Black



19M-004 Ø35mm In Wall Bath Mixer Electronic Matt Black





19M-101 Ø35mm Basin Mixer Brushed Gold



19M-301 Ø35mm Basin Mixer Brushed Gold



19M-106 Ø35mm Kitchen Mixer Brushed Gold



19M-206 Ø35mm Kitchen Mixer Brushed Gold



19M-306 Ø35mm Kitchen Mixer Brushed Gold



19M-304 Ø35mm In Wall Bath Mixer Brushed Gold





19M-003 Ø35mm In Wall Bath Mixer Brushed Gold



19M-004 Ø35mm In Wall Bath Mixer Brushed Gold





19M-101 Ø35mm Basin Mixer Aged Iron Color



19M-301 Ø35mm Basin Mixer Aged Iron Color



19M-106 Ø35mm Kitchen Mixer Aged Iron Color



19M-206 Ø35mm Kitchen Mixer Aged Iron Color



19M-306 Ø35mm Kitc