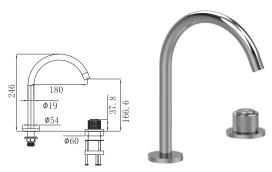

19M-304 Ø35mm In Wall Bath Mixer Aged Iron Color

19M-003 Ø35mm In Wall Bath Mixer Aged Iron Color

19M-004 Ø35mm In Wall Bath Mixer Aged Iron Color

19N-101 Basin Mixer Chrome

Ø26mm

Ø26mm

19N-106 Ø26mm Kitchen Mixer Chrome