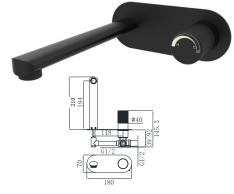

xer Aged Iron Color



19L-306 Ø35mm Kitchen Mixer Aged Iron Color



19L-304 Ø35mm In Wall Bath Mixer Aged Iron Color



19L-003 Ø35mm In Wall Bath Mixer Aged Iron Color



19L-004 Ø35mm In Wall Bath Mixer Aged Iron Color



19M-101 Ø35mm Basin Mixer Chrome



19M-301 Ø35mm Basin Mixer Chrome



19M-106 Ø35mm Kitchen Mixer Chrome



19M-206 Ø35mm Kitchen Mixer Chrome



19M-306 Ø35mm Kitchen Mixer Chrome



19M-304 Ø35mm In Wall Bath Mixer Chrome



19M-003 Ø35mm In Wall Bath Mixer Chrome



19M-004 Ø35mm In Wall Bath Mixer Chrome



19M-101 Ø35mm Basin Mixer Electronic Matt Black



19M-301 Ø35mm Basin Mixer Electronic Matt Black



19M-106 Ø35mm Kitchen Mixer Electronic Matt Black



19M-206 Ø35mm Kitchen Mixer Electronic Matt Black



19M-306 Ø35mm Kitchen Mixer Electronic Matt Black



19M-304 Ø35mm In Wall Bath Mixer Electronic Matt Black



19M-003 Ø35mm In Wall Bath Mixer Electronic Matt Black



19M-004 Ø35mm In Wall Bath Mixer Electronic Matt Black





19M-101 Ø35mm Basin Mixer Brushed Gold



19M-301 Ø35mm Basin Mixer Brushed Gold



19M-106 Ø35mm Kitchen Mixer Brushed Gold



19M-206 Ø35mm Kitchen Mixer Brushed Gold



19M-306 Ø35mm Kitchen Mixer Brushed Gold



19M-304 Ø35mm In Wall Bath Mixer Brushed Gold





19M-003 Ø35mm In Wall Bath Mixer Brushed Gold



19M-004 Ø35mm In Wall Bath Mixer Brushed Gold





19M-101 Ø35mm Basin Mixer Aged Iron Color



19M-301 Ø35mm Basin Mixer Aged Iron Color



19M-106 Ø35mm Kitchen Mixer Aged Iron Color



19M-206 Ø35mm Kitchen Mixer Aged Iron Color



19M-306 Ø35mm Kitchen Mixer Aged Iron Color



19M-304 Ø35mm In Wall Ba