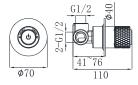

19L-003 Ø35mm In Wall Bath Mixer Chrome

19L-004 Ø35mm In Wall Bath Mixer Chrome

19L-101 Ø35mm Basin Mixer Electronic Matt Black

19L-301 Ø35mm Basin Mixer Electronic Matt Black

19L-106 Ø35mm Kitchen Mixer Electronic Matt Black

19L-206 Ø35mm Kitchen Mixer Electronic Matt Black

19L-306 Ø35mm Kitchen Mixer Electronic Matt Black

19L-304 Ø35mm In Wall Bath Mixer Electronic Matt Black

19L-003 Ø35mm In Wall Bath Mixer Electronic Matt Black