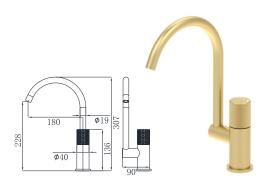

106 Ø35mm Kitchen Mixer Chrome



19L-206 Ø35mm Kitchen Mixer Chrome



19L-306 Ø35mm Kitchen Mixer Chrome



19L-304 Ø35mm In Wall Bath Mixer Chrome



19L-003 Ø35mm In Wall Bath Mixer Chrome



19L-004 Ø35mm In Wall Bath Mixer Chrome



19L-101 Ø35mm Basin Mixer Electronic Matt Black



19L-301 Ø35mm Basin Mixer Electronic Matt Black



19L-106 Ø35mm Kitchen Mixer Electronic Matt Black



19L-206 Ø35mm Kitchen Mixer Electronic Matt Black



19L-306 Ø35mm Kitchen Mixer Electronic Matt Black



19L-304 Ø35mm In Wall Bath Mixer Electronic Matt Black



19L-003 Ø35mm In Wall Bath Mixer Electronic Matt Black



19L-004 Ø35mm In Wall Bath Mixer Electronic Matt Black



19L-101 Ø35mm Basin Mixer Brushed Gold



19L-301 Ø35mm Basin Mixer Brushed Gold



19L-106 Ø35mm Kitchen Mixer Brushed Gold



19L-206 Ø35mm Kitchen Mixer Brushed Gold



19L-306 Ø35mm Kitchen Mixer Brushed Gold



19L-304 Ø35mm In Wall Bath Mixer Brushed Gold





19L-003 Ø35mm In Wall Bath Mixer Brushed Gold



19L-004 Ø35mm In Wall Bath Mixer Brushed Gold



19L-101 Ø35mm Basin Mixer Aged Iron Color



19L-301 Ø35mm Basin Mixer Aged Iron Color



19L-106 Ø35mm Kitchen Mixer Aged Iron Color



19L-206 Ø35mm Kitchen Mixer Aged Iron Color



19L-306 Ø35mm Kitchen Mixer Aged Iron Color



19L-304 Ø35mm In Wall Bath Mixer Aged Iron Color



19L-003 Ø35mm In Wall Bath Mixer Aged Iron Color



19L-004 Ø35mm In Wall Bath Mixer Aged Iron Color



19M-101 Ø35mm Basin Mixer Chrome



19M-301 Ø35mm Basin Mixer Chrome



19M-106 Ø35mm Kitchen Mixer Chrome



19M-206 Ø35mm Kitchen Mixer Chrome



19M-306 Ø35mm Kitchen Mixe