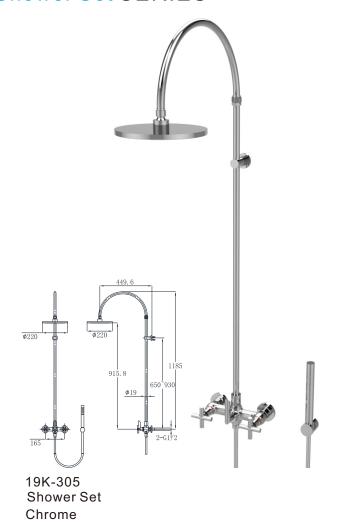

# **Shower Set SERIES**

12B-365 Shower Rail Chrome

Ø25mm

15-8808 Towel Rack Chrome

15-8809 Metal Shelf Chrome

15-8810 Soap Dish Holder Chrome

18-8901 Hook Chrome

18-8905 Paper Holder Chrome