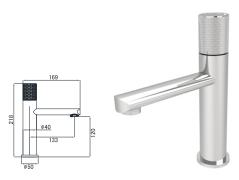

19L-101 Ø Basin Mixer Chrome

Ø35mm

19L-301 Ø35mm Basin Mixer Chrome

19L-106 Ø35mm Kitchen Mixer Chrome

19L-206 Ø35mm Kitchen Mixer Chrome

19L-306 Ø35mm Kitchen Mixer Chrome

19L-304 Ø35mm In Wall Bath Mixer Chrome