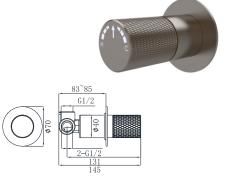

l Bath Mixer Electronic Matt Black



19L-003 Ø35mm In Wall Bath Mixer Electronic Matt Black



19L-004 Ø35mm In Wall Bath Mixer Electronic Matt Black



19L-101 Ø35mm Basin Mixer Brushed Gold



19L-301 Ø35mm Basin Mixer Brushed Gold



19L-106 Ø35mm Kitchen Mixer Brushed Gold



19L-206 Ø35mm Kitchen Mixer Brushed Gold



19L-306 Ø35mm Kitchen Mixer Brushed Gold



19L-304 Ø35mm In Wall Bath Mixer Brushed Gold





19L-003 Ø35mm In Wall Bath Mixer Brushed Gold



19L-004 Ø35mm In Wall Bath Mixer Brushed Gold



19L-101 Ø35mm Basin Mixer Aged Iron Color



19L-301 Ø35mm Basin Mixer Aged Iron Color



19L-106 Ø35mm Kitchen Mixer Aged Iron Color



19L-206 Ø35mm Kitchen Mixer Aged Iron Color



19L-306 Ø35mm Kitchen Mixer Aged Iron Color



19L-304 Ø35mm In Wall Bath Mixer Aged Iron Color



19L-003 Ø35mm In Wall Bath Mixer Aged Iron Color



19L-004 Ø35mm In Wall Bath Mixer Aged Iron Color



19M-101 Ø35mm Basin Mixer Chrome



19M-301 Ø35mm Basin Mixer Chrome



19M-106 Ø35mm Kitchen Mixer Chrome



19M-206 Ø35mm Kitchen Mixer Chrome



19M-306 Ø35mm Kitchen Mixer Chrome



19M-304 Ø35mm In Wall Bath Mixer Chrome



19M-003 Ø35mm In Wall Bath Mixer Chrome



19M-004 Ø35mm In Wall Bath Mixer Chrome



19M-101 Ø35mm Basin Mixer Electronic Matt Black



19M-301 Ø35mm Basin Mixer Electronic Matt Black



19M-106 Ø35mm Kitchen Mixer Electronic Matt Black



19M-206 Ø35mm Kitchen Mixer Electronic Matt Black



19M-306 Ø35mm Kitchen Mixer Electronic Matt Black



19M-304 Ø35mm In Wall Bath Mixer Electronic Matt Black



19M-003 Ø35mm In Wall Bath Mixer Electronic Matt Black



19