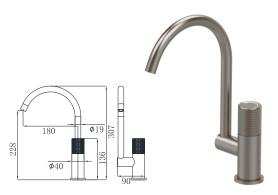

19L-306 Ø35mm Kitchen Mixer Brushed Gold

19L-304 Ø35mm In Wall Bath Mixer Brushed Gold

19L-003 Ø35mm In Wall Bath Mixer Brushed Gold

19L-004 Ø35mm In Wall Bath Mixer Brushed Gold

19L-101 Ø35mm Basin Mixer Aged Iron Color