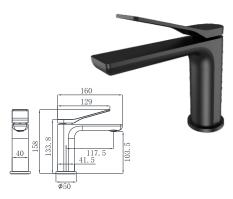

mm Kitchen Mixer Brushed Gold



19M-304 Ø35mm In Wall Bath Mixer Brushed Gold





19M-003 Ø35mm In Wall Bath Mixer Brushed Gold



19M-004 Ø35mm In Wall Bath Mixer Brushed Gold





19M-101 Ø35mm Basin Mixer Aged Iron Color



19M-301 Ø35mm Basin Mixer Aged Iron Color



19M-106 Ø35mm Kitchen Mixer Aged Iron Color



19M-206 Ø35mm Kitchen Mixer Aged Iron Color



19M-306 Ø35mm Kitchen Mixer Aged Iron Color



19M-304 Ø35mm In Wall Bath Mixer Aged Iron Color



19M-003 Ø35mm In Wall Bath Mixer Aged Iron Color



19M-004 Ø35mm In Wall Bath Mixer Aged Iron Color





19N-101 Basin Mixer Chrome

Ø26mm





Ø26mm



19N-106 Ø26mm Kitchen Mixer Chrome



19N-304 Ø35mm In Wall Bath Mixer Chrome



19N-003 Ø35mm In Wall Bath Mixer Chrome



19N-004 Ø35mm In Wall Bath Mixer Chrome

# 19N SERIES



19N-101 Ø26mm Basin Mixer Electronic Matt Black



19N-301 Ø26mm Electronic Matt Black Chrome



19N-106 Ø26mm Kitchen Mixer Electronic Matt Black



19N-304 Ø35mm In Wall Bath Mixer Electronic Matt Black



19N-003 Ø35mm In Wall Bath Mixer Electronic Matt Black



19N-004 Ø35mm In Wall Bath Mixer Electronic Matt Black

# 19N SERIES



19N-101 Ø26mm Basin Mixer Brushed Gold



19N-301 Ø26mm Electronic Matt Black Brushed Gold



19N-106 Ø26mm Kitchen Mixer Brushed Gold



19N-304 Ø35mm In Wall Bath Mixer Brushed Gold



19N-003 Ø35mm In Wall Bath Mixer Brushed Gold



19N-004 Ø35mm In Wall Bath Mixer Brushed Gold

# 19N SERIES



19N-101 Ø26mm Basin Mixer Aged Iron Color



19N-301 Ø26mm Electronic Matt Black Aged Iron Color



19N-106 Ø26mm Kitchen Mixer Aged Iron Color



19N-304 Ø35mm