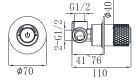

19N-004 Ø35mm In Wall Bath Mixer Aged Iron Color

19S-101 Ø35mm Basin Mixer Chrome

19S-301 Ø35mm Basin Mixer Chrome

19S-106 Ø35mm Kitchen Mixer Chrome

19S-206 Ø35mm Kitchen Mixer Chrome

19S-306 Ø35mm Kitchen Mixer Chrome