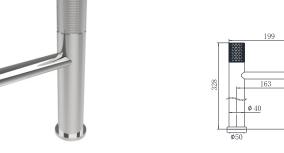

19L-101 Ø Basin Mixer Chrome

Ø35mm

19L-301 Ø35mm Basin Mixer Chrome

19L-106 Ø35mm Kitchen Mixer Chrome

19L-206 Ø35mm Kitchen Mixer Chrome

19L-306 Ø35mm Kitchen Mixer Chrome

19L-304 Ø35mm In Wall Bath Mixer Chrome