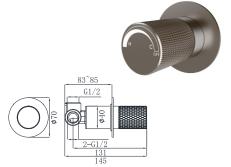

# 19N SERIES

19N-101 Ø26mm Basin Mixer Electronic Matt Black

19N-301 Ø26mm Electronic Matt Black Chrome

19N-106 Ø26mm Kitchen Mixer Electronic Matt Black

19N-304 Ø35mm In Wall Bath Mixer Electronic Matt Black