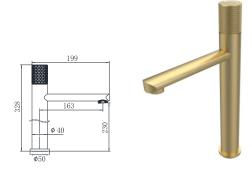

19L-003 Ø35mm In Wall Bath Mixer Aged Iron Color

19L-004 Ø35mm In Wall Bath Mixer Aged Iron Color

19M-101 Ø35mm Basin Mixer Chrome

19M-301 Ø35mm Basin Mixer Chrome

19M-106 Ø35mm Kitchen Mixer Chrome

19M-206 Ø35mm Kitchen Mixer Chrome