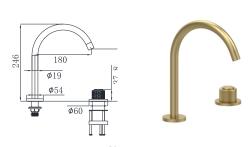

19M-003 Ø35mm In Wall Bath Mixer Electronic Matt Black

19M-004 Ø35mm In Wall Bath Mixer Electronic Matt Black

19M-101 Ø35mm Basin Mixer Brushed Gold

19M-301 Ø35mm Basin Mixer Brushed Gold

19M-106 Ø35mm Kitchen Mixer Brushed Gold

19M-206 Ø35mm Kitchen Mixer Brushed Gold

19M-306 Ø35mm Kitchen Mixer Brushed Gold

19M-304 Ø35mm In Wall Bath Mixer Brushed Gold

19M-003 Ø35mm In Wall Bath Mixer Brushed Gold

19M-004 Ø35mm In Wall Bath Mixer Brushed Gold