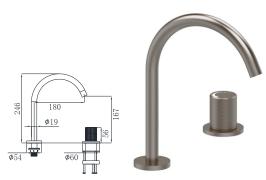

19L-101 Ø Basin Mixer Chrome

Ø35mm

19L-301 Ø35mm Basin Mixer Chrome

19L-106 Ø35mm Kitchen Mixer Chrome

19L-206 Ø35mm Kitchen Mixer Chrome

19L-306 Ø35mm Kitchen Mixer Chrome

19L-304 Ø35mm In Wall Bath Mixer Chrome