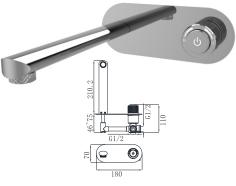

19N-304 Ø35mm In Wall Bath Mixer Chrome

19N-003 Ø35mm In Wall Bath Mixer Chrome

19N-004 Ø35mm In Wall Bath Mixer Chrome