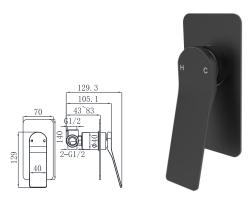

19L-101 Ø Basin Mixer Chrome

Ø35mm

19L-301 Ø35mm Basin Mixer Chrome

19L-106 Ø35mm Kitchen Mixer Chrome

19L-206 Ø35mm Kitchen Mixer Chrome

19L-306 Ø35mm Kitchen Mixer Chrome

19L-304 Ø35mm In Wall Bath Mixer Chrome

19L-003 Ø35mm In Wall Bath Mixer Chrome

19L-004 Ø35mm In Wall Bath Mixer Chrome

19L-101 Ø35mm Basin Mixer Electronic Matt Black

19L-301 Ø35mm Basin Mixer Electronic Matt Black

19L-106 Ø35mm Kitchen Mixer Electronic Matt Black