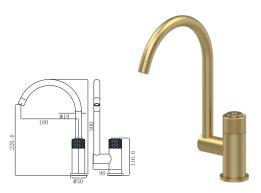

19L-004 Ø35mm In Wall Bath Mixer Electronic Matt Black

19L-101 Ø35mm Basin Mixer Brushed Gold

19L-301 Ø35mm Basin Mixer Brushed Gold

19L-106 Ø35mm Kitchen Mixer Brushed Gold

19L-206 Ø35mm Kitchen Mixer Brushed Gold

19L-306 Ø35mm Kitchen Mixer Brushed Gold

19L-304 Ø35mm In Wall Bath Mixer Brushed Gold

19L-003 Ø35mm In Wall Bath Mixer Brushed Gold

19L-004 Ø35mm In Wall Bath Mixer Brushed Gold

19L-101 Ø35mm Basin Mixer Aged Iron Color