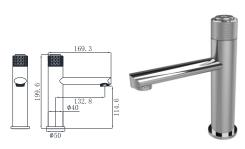

19L-101 Ø Basin Mixer Chrome

Ø35mm

19L-301 Ø35mm Basin Mixer Chrome

19L-106 Ø35mm Kitchen Mixer Chrome

19L-206 Ø35mm Kitchen Mixer Chrome

19L-306 Ø35mm Kitchen Mixer Chrome

19L-304 Ø35mm In Wall Bath Mixer Chrome