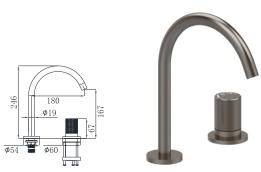

19F-101 Ø35mm Basin Mixer Chrome

Ø35mm

17A-515 Bosin Set Chrome

19G-106 Ø35mm Kitchen Mixer Chrome