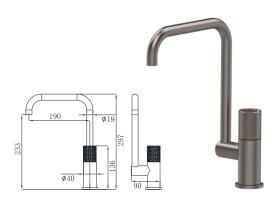

Matt Black



19L-106 Ø35mm Kitchen Mixer Electronic Matt Black



19L-206 Ø35mm Kitchen Mixer Electronic Matt Black



19L-306 Ø35mm Kitchen Mixer Electronic Matt Black



19L-304 Ø35mm In Wall Bath Mixer Electronic Matt Black



19L-003 Ø35mm In Wall Bath Mixer Electronic Matt Black



19L-004 Ø35mm In Wall Bath Mixer Electronic Matt Black



19L-101 Ø35mm Basin Mixer Brushed Gold



19L-301 Ø35mm Basin Mixer Brushed Gold



19L-106 Ø35mm Kitchen Mixer Brushed Gold



19L-206 Ø35mm Kitchen Mixer Brushed Gold



19L-306 Ø35mm Kitchen Mixer Brushed Gold



19L-304 Ø35mm In Wall Bath Mixer Brushed Gold





19L-003 Ø35mm In Wall Bath Mixer Brushed Gold



19L-004 Ø35mm In Wall Bath Mixer Brushed Gold



19L-101 Ø35mm Basin Mixer Aged Iron Color



19L-301 Ø35mm Basin Mixer Aged Iron Color



19L-106 Ø35mm Kitchen Mixer Aged Iron Color



19L-206 Ø35mm Kitchen Mixer Aged Iron Color



19L-306 Ø35mm Kitchen Mixer Aged Iron Color



19L-304 Ø35mm In Wall Bath Mixer Aged Iron Color



19L-003 Ø35mm In Wall Bath Mixer Aged Iron Color



19L-004 Ø35mm In Wall Bath Mixer Aged Iron Color



19M-101 Ø35mm Basin Mixer Chrome



19M-301 Ø35mm Basin Mixer Chrome



19M-106 Ø35mm Kitchen Mixer Chrome



19M-206 Ø35mm Kitchen Mixer Chrome



19M-306 Ø35mm Kitchen Mixer Chrome



19M-304 Ø35mm In Wall Bath Mixer Chrome



19M-003 Ø35mm In Wall Bath Mixer Chrome



19M-004 Ø35mm In Wall Bath Mixer Chrome



19M-101 Ø35mm Basin Mixer Electronic Matt Black



19M-301 Ø35mm Basin Mixer Electronic Matt Black



19M-106 Ø35mm Kitchen Mixer Electronic Matt Black



19M-206 Ø35mm Kitchen Mixer Ele