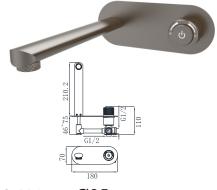

19S-304 Ø35mm In Wall Bath Mixer Aged Iron Color

19S-003 Ø35mm In Wall Bath Mixer Aged Iron Color

19M-502 G5/8 In Wall Bath Set Chrome

19M-509 G5/8 In Wall Bath Set Chrome

16F-201 Ø25mm Basin Mixer Chrome