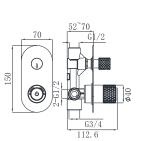

19N-304 Ø35mm In Wall Bath Mixer Chrome

19N-003 Ø35mm In Wall Bath Mixer Chrome

19N-004 Ø35mm In Wall Bath Mixer Chrome

# 19N SERIES

19N-101 Ø26mm Basin Mixer Electronic Matt Black

19N-301 Ø26mm Electronic Matt Black Chrome

19N-106 Ø26mm Kitchen Mixer Electronic Matt Black

19N-304 Ø35mm In Wall Bath Mixer Electronic Matt Black