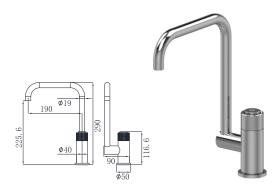

19L-101 Ø Basin Mixer Chrome

Ø35mm

19L-301 Ø35mm Basin Mixer Chrome

19L-106 Ø35mm Kitchen Mixer Chrome

19L-206 Ø35mm Kitchen Mixer Chrome

19L-306 Ø35mm Kitchen Mixer Chrome

19L-304 Ø35mm In Wall Bath Mixer Chrome