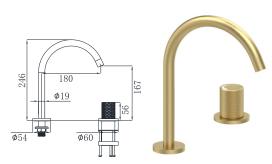

19S-304 Ø35mm In Wall Bath Mixer Aged Iron Color

19S-003 Ø35mm In Wall Bath Mixer Aged Iron Color

19M-502 G5/8 In Wall Bath Set Chrome

19M-509 G5/8 In Wall Bath Set Chrome

16F-201 Ø25mm Basin Mixer Chrome

19F-101 Ø35mm Basin Mixer Chrome

Ø35mm

17A-515 Bosin Set Chrome

19G-106 Ø35mm Kitchen Mixer Chrome