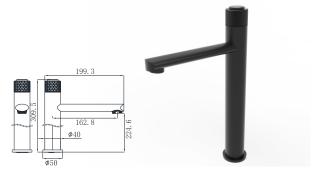

19L-101 Ø Basin Mixer Chrome

Ø35mm

19L-301 Ø35mm Basin Mixer Chrome

19L-106 Ø35mm Kitchen Mixer Chrome

19L-206 Ø35mm Kitchen Mixer Chrome

19L-306 Ø35mm Kitchen Mixer Chrome

19L-304 Ø35mm In Wall Bath Mixer Chrome