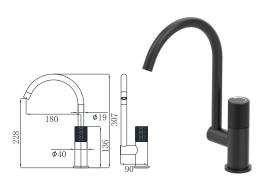

5mm Basin Mixer Aged Iron Color



19L-106 Ø35mm Kitchen Mixer Aged Iron Color



19L-206 Ø35mm Kitchen Mixer Aged Iron Color



19L-306 Ø35mm Kitchen Mixer Aged Iron Color



19L-304 Ø35mm In Wall Bath Mixer Aged Iron Color



19L-003 Ø35mm In Wall Bath Mixer Aged Iron Color



19L-004 Ø35mm In Wall Bath Mixer Aged Iron Color



19M-101 Ø35mm Basin Mixer Chrome



19M-301 Ø35mm Basin Mixer Chrome



19M-106 Ø35mm Kitchen Mixer Chrome



19M-206 Ø35mm Kitchen Mixer Chrome



19M-306 Ø35mm Kitchen Mixer Chrome



19M-304 Ø35mm In Wall Bath Mixer Chrome



19M-003 Ø35mm In Wall Bath Mixer Chrome



19M-004 Ø35mm In Wall Bath Mixer Chrome



19M-101 Ø35mm Basin Mixer Electronic Matt Black



19M-301 Ø35mm Basin Mixer Electronic Matt Black



19M-106 Ø35mm Kitchen Mixer Electronic Matt Black



19M-206 Ø35mm Kitchen Mixer Electronic Matt Black



19M-306 Ø35mm Kitchen Mixer Electronic Matt Black



19M-304 Ø35mm In Wall Bath Mixer Electronic Matt Black



19M-003 Ø35mm In Wall Bath Mixer Electronic Matt Black



19M-004 Ø35mm In Wall Bath Mixer Electronic Matt Black





19M-101 Ø35mm Basin Mixer Brushed Gold



19M-301 Ø35mm Basin Mixer Brushed Gold



19M-106 Ø35mm Kitchen Mixer Brushed Gold



19M-206 Ø35mm Kitchen Mixer Brushed Gold



19M-306 Ø35mm Kitchen Mixer Brushed Gold



19M-304 Ø35mm In Wall Bath Mixer Brushed Gold





19M-003 Ø35mm In Wall Bath Mixer Brushed Gold



19M-004 Ø35mm In Wall Bath Mixer Brushed Gold





19M-101 Ø35mm Basin Mixer Aged Iron Color



19M-301 Ø35mm Basin Mixer Aged Iron Color



19M-106 Ø35mm Kitchen Mixer Aged Iron Color



19M-206 Ø35m