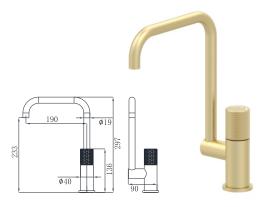

19L-301 Ø35mm Basin Mixer Chrome



19L-106 Ø35mm Kitchen Mixer Chrome



19L-206 Ø35mm Kitchen Mixer Chrome



19L-306 Ø35mm Kitchen Mixer Chrome



19L-304 Ø35mm In Wall Bath Mixer Chrome



19L-003 Ø35mm In Wall Bath Mixer Chrome



19L-004 Ø35mm In Wall Bath Mixer Chrome



19L-101 Ø35mm Basin Mixer Electronic Matt Black



19L-301 Ø35mm Basin Mixer Electronic Matt Black



19L-106 Ø35mm Kitchen Mixer Electronic Matt Black



19L-206 Ø35mm Kitchen Mixer Electronic Matt Black



19L-306 Ø35mm Kitchen Mixer Electronic Matt Black



19L-304 Ø35mm In Wall Bath Mixer Electronic Matt Black



19L-003 Ø35mm In Wall Bath Mixer Electronic Matt Black



19L-004 Ø35mm In Wall Bath Mixer Electronic Matt Black



19L-101 Ø35mm Basin Mixer Brushed Gold



19L-301 Ø35mm Basin Mixer Brushed Gold



19L-106 Ø35mm Kitchen Mixer Brushed Gold



19L-206 Ø35mm Kitchen Mixer Brushed Gold



19L-306 Ø35mm Kitchen Mixer Brushed Gold



19L-304 Ø35mm In Wall Bath Mixer Brushed Gold





19L-003 Ø35mm In Wall Bath Mixer Brushed Gold



19L-004 Ø35mm In Wall Bath Mixer Brushed Gold



19L-101 Ø35mm Basin Mixer Aged Iron Color



19L-301 Ø35mm Basin Mixer Aged Iron Color



19L-106 Ø35mm Kitchen Mixer Aged Iron Color



19L-206 Ø35mm Kitchen Mixer Aged Iron Color



19L-306 Ø35mm Kitchen Mixer Aged Iron Color



19L-304 Ø35mm In Wall Bath Mixer Aged Iron Color



19L-003 Ø35mm In Wall Bath Mixer Aged Iron Color



19L-004 Ø35mm In Wall Bath Mixer Aged Iron Color



19M-101 Ø35mm Basin Mixer Chrome



19M-301 Ø35mm Basin Mixer Chrome



19M-106 Ø35mm Kitchen Mixer Chrome



19M-206 Ø35mm Kitche