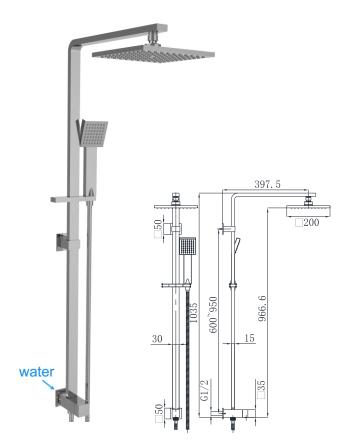

# **Shower Set SERIES**

12B-365 Shower Rail Chrome

Ø25mm

15-8808 Towel Rack Chrome

15-8809 Metal Shelf Chrome

15-8810 Soap Dish Holder Chrome

18-8901 Hook Chrome

18-8905 Paper Holder Chrome