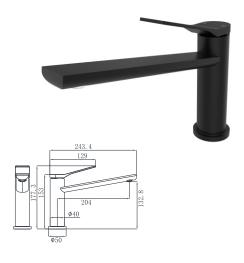

In Wall Bath Mixer Brushed Gold



19M-004 Ø35mm In Wall Bath Mixer Brushed Gold





19M-101 Ø35mm Basin Mixer Aged Iron Color



19M-301 Ø35mm Basin Mixer Aged Iron Color



19M-106 Ø35mm Kitchen Mixer Aged Iron Color



19M-206 Ø35mm Kitchen Mixer Aged Iron Color



19M-306 Ø35mm Kitchen Mixer Aged Iron Color



19M-304 Ø35mm In Wall Bath Mixer Aged Iron Color



19M-003 Ø35mm In Wall Bath Mixer Aged Iron Color



19M-004 Ø35mm In Wall Bath Mixer Aged Iron Color





19N-101 Basin Mixer Chrome

Ø26mm





Ø26mm



19N-106 Ø26mm Kitchen Mixer Chrome



19N-304 Ø35mm In Wall Bath Mixer Chrome



19N-003 Ø35mm In Wall Bath Mixer Chrome



19N-004 Ø35mm In Wall Bath Mixer Chrome

# 19N SERIES



19N-101 Ø26mm Basin Mixer Electronic Matt Black



19N-301 Ø26mm Electronic Matt Black Chrome



19N-106 Ø26mm Kitchen Mixer Electronic Matt Black



19N-304 Ø35mm In Wall Bath Mixer Electronic Matt Black



19N-003 Ø35mm In Wall Bath Mixer Electronic Matt Black



19N-004 Ø35mm In Wall Bath Mixer Electronic Matt Black

# 19N SERIES



19N-101 Ø26mm Basin Mixer Brushed Gold



19N-301 Ø26mm Electronic Matt Black Brushed Gold



19N-106 Ø26mm Kitchen Mixer Brushed Gold



19N-304 Ø35mm In Wall Bath Mixer Brushed Gold



19N-003 Ø35mm In Wall Bath Mixer Brushed Gold



19N-004 Ø35mm In Wall Bath Mixer Brushed Gold

# 19N SERIES



19N-101 Ø26mm Basin Mixer Aged Iron Color



19N-301 Ø26mm Electronic Matt Black Aged Iron Color



19N-106 Ø26mm Kitchen Mixer Aged Iron Color



19N-304 Ø35mm In Wall Bath Mixer Aged Iron Color



19N-003 Ø35mm In Wall Bath Mixer Aged Iron Color



19N-004