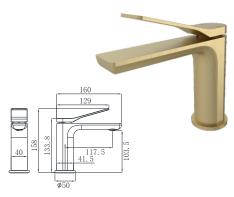

19M-003 Ø35mm In Wall Bath Mixer Electronic Matt Black

19M-004 Ø35mm In Wall Bath Mixer Electronic Matt Black

19M-101 Ø35mm Basin Mixer Brushed Gold

19M-301 Ø35mm Basin Mixer Brushed Gold

19M-106 Ø35mm Kitchen Mixer Brushed Gold