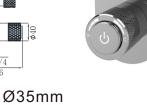

19L-003 Ø35mm In Wall Bath Mixer Chrome

19L-004 Ø35mm In Wall Bath Mixer Chrome

19L-101 Ø35mm Basin Mixer Electronic Matt Black

19L-301 Ø35mm Basin Mixer Electronic Matt Black

19L-106 Ø35mm Kitchen Mixer Electronic Matt Black