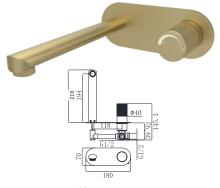

19L-101 Ø Basin Mixer Chrome

Ø35mm

19L-301 Ø35mm Basin Mixer Chrome

19L-106 Ø35mm Kitchen Mixer Chrome

19L-206 Ø35mm Kitchen Mixer Chrome

19L-306 Ø35mm Kitchen Mixer Chrome

19L-304 Ø35mm In Wall Bath Mixer Chrome

19L-003 Ø35mm In Wall Bath Mixer Chrome

19L-004 Ø35mm In Wall Bath Mixer Chrome

19L-101 Ø35mm Basin Mixer Electronic Matt Black

19L-301 Ø35mm Basin Mixer Electronic Matt Black

19L-106 Ø35mm Kitchen Mixer Electronic Matt Black