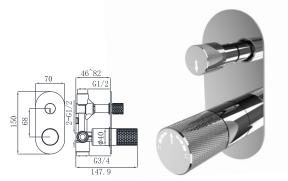

19N-304 Ø35mm In Wall Bath Mixer Chrome

19N-003 Ø35mm In Wall Bath Mixer Chrome

19N-004 Ø35mm In Wall Bath Mixer Chrome