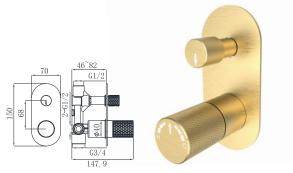

rome



19L-004 Ø35mm In Wall Bath Mixer Chrome



19L-101 Ø35mm Basin Mixer Electronic Matt Black



19L-301 Ø35mm Basin Mixer Electronic Matt Black



19L-106 Ø35mm Kitchen Mixer Electronic Matt Black



19L-206 Ø35mm Kitchen Mixer Electronic Matt Black



19L-306 Ø35mm Kitchen Mixer Electronic Matt Black



19L-304 Ø35mm In Wall Bath Mixer Electronic Matt Black



19L-003 Ø35mm In Wall Bath Mixer Electronic Matt Black



19L-004 Ø35mm In Wall Bath Mixer Electronic Matt Black



19L-101 Ø35mm Basin Mixer Brushed Gold



19L-301 Ø35mm Basin Mixer Brushed Gold



19L-106 Ø35mm Kitchen Mixer Brushed Gold



19L-206 Ø35mm Kitchen Mixer Brushed Gold



19L-306 Ø35mm Kitchen Mixer Brushed Gold



19L-304 Ø35mm In Wall Bath Mixer Brushed Gold





19L-003 Ø35mm In Wall Bath Mixer Brushed Gold



19L-004 Ø35mm In Wall Bath Mixer Brushed Gold



19L-101 Ø35mm Basin Mixer Aged Iron Color



19L-301 Ø35mm Basin Mixer Aged Iron Color



19L-106 Ø35mm Kitchen Mixer Aged Iron Color



19L-206 Ø35mm Kitchen Mixer Aged Iron Color



19L-306 Ø35mm Kitchen Mixer Aged Iron Color



19L-304 Ø35mm In Wall Bath Mixer Aged Iron Color



19L-003 Ø35mm In Wall Bath Mixer Aged Iron Color



19L-004 Ø35mm In Wall Bath Mixer Aged Iron Color



19M-101 Ø35mm Basin Mixer Chrome



19M-301 Ø35mm Basin Mixer Chrome



19M-106 Ø35mm Kitchen Mixer Chrome



19M-206 Ø35mm Kitchen Mixer Chrome



19M-306 Ø35mm Kitchen Mixer Chrome



19M-304 Ø35mm In Wall Bath Mixer Chrome



19M-003 Ø35mm In Wall Bath Mixer Chrome



19M-004 Ø35mm In Wall Bath Mixer Chrome



19M-101 Ø35mm Basin Mixer Electronic Matt Black