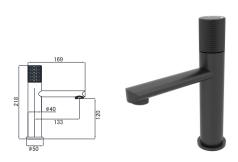

19L-101 Ø Basin Mixer Chrome

Ø35mm

19L-301 Ø35mm Basin Mixer Chrome

19L-106 Ø35mm Kitchen Mixer Chrome

19L-206 Ø35mm Kitchen Mixer Chrome

19L-306 Ø35mm Kitchen Mixer Chrome

19L-304 Ø35mm In Wall Bath Mixer Chrome