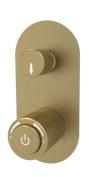

# 19N SERIES

19N-101 Ø26mm Basin Mixer Brushed Gold

19N-301 Ø26mm Electronic Matt Black Brushed Gold

19N-106 Ø26mm Kitchen Mixer Brushed Gold

19N-304 Ø35mm In Wall Bath Mixer Brushed Gold

19N-003 Ø35mm In Wall Bath Mixer Brushed Gold