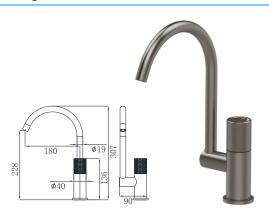

19L-101 Ø Basin Mixer Chrome

Ø35mm

19L-301 Ø35mm Basin Mixer Chrome

19L-106 Ø35mm Kitchen Mixer Chrome

19L-206 Ø35mm Kitchen Mixer Chrome

19L-306 Ø35mm Kitchen Mixer Chrome

19L-304 Ø35mm In Wall Bath Mixer Chrome