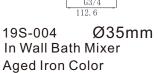

19S-304 Ø35mm In Wall Bath Mixer Chrome

19S-003 Ø35mm In Wall Bath Mixer Chrome

19S-004 Ø35mm In Wall Bath Mixer Chrome

19S-101 Ø35mm Basin Mixer Electronic Matt Black

19S-301 Ø35mm Basin Mixer Electronic Matt Black