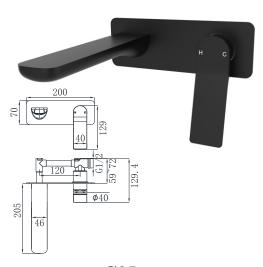

Wall Bath Mixer Brushed Gold





19M-101 Ø35mm Basin Mixer Aged Iron Color



19M-301 Ø35mm Basin Mixer Aged Iron Color



19M-106 Ø35mm Kitchen Mixer Aged Iron Color



19M-206 Ø35mm Kitchen Mixer Aged Iron Color



19M-306 Ø35mm Kitchen Mixer Aged Iron Color



19M-304 Ø35mm In Wall Bath Mixer Aged Iron Color



19M-003 Ø35mm In Wall Bath Mixer Aged Iron Color



19M-004 Ø35mm In Wall Bath Mixer Aged Iron Color





19N-101 Basin Mixer Chrome

Ø26mm





Ø26mm



19N-106 Ø26mm Kitchen Mixer Chrome



19N-304 Ø35mm In Wall Bath Mixer Chrome



19N-003 Ø35mm In Wall Bath Mixer Chrome



19N-004 Ø35mm In Wall Bath Mixer Chrome

# 19N SERIES



19N-101 Ø26mm Basin Mixer Electronic Matt Black



19N-301 Ø26mm Electronic Matt Black Chrome



19N-106 Ø26mm Kitchen Mixer Electronic Matt Black



19N-304 Ø35mm In Wall Bath Mixer Electronic Matt Black



19N-003 Ø35mm In Wall Bath Mixer Electronic Matt Black



19N-004 Ø35mm In Wall Bath Mixer Electronic Matt Black

# 19N SERIES



19N-101 Ø26mm Basin Mixer Brushed Gold



19N-301 Ø26mm Electronic Matt Black Brushed Gold



19N-106 Ø26mm Kitchen Mixer Brushed Gold



19N-304 Ø35mm In Wall Bath Mixer Brushed Gold



19N-003 Ø35mm In Wall Bath Mixer Brushed Gold



19N-004 Ø35mm In Wall Bath Mixer Brushed Gold

# 19N SERIES



19N-101 Ø26mm Basin Mixer Aged Iron Color



19N-301 Ø26mm Electronic Matt Black Aged Iron Color



19N-106 Ø26mm Kitchen Mixer Aged Iron Color



19N-304 Ø35mm In Wall Bath Mixer Aged Iron Color



19N-003 Ø35mm In Wall Bath Mixer Aged Iron Color



19N-004 Ø35mm In Wall Bath Mixer Aged Iron Color



19S-101