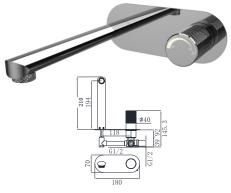

# 19N SERIES

19N-101 Ø26mm Basin Mixer Electronic Matt Black

19N-301 Ø26mm Electronic Matt Black Chrome

19N-106 Ø26mm Kitchen Mixer Electronic Matt Black

19N-304 Ø35mm In Wall Bath Mixer Electronic Matt Black