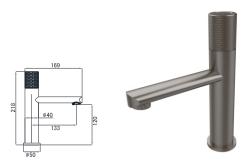

19L-306 Ø35mm Kitchen Mixer Brushed Gold

19L-304 Ø35mm In Wall Bath Mixer Brushed Gold

19L-003 Ø35mm In Wall Bath Mixer Brushed Gold

19L-004 Ø35mm In Wall Bath Mixer Brushed Gold

19L-101 Ø35mm Basin Mixer Aged Iron Color