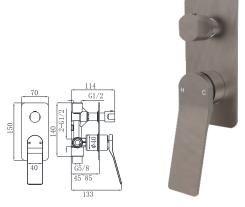

19S-304 Ø35mm In Wall Bath Mixer Aged Iron Color

19S-003 Ø35mm In Wall Bath Mixer Aged Iron Color

19M-502 G5/8 In Wall Bath Set Chrome

19M-509 G5/8 In Wall Bath Set Chrome

16F-201 Ø25mm Basin Mixer Chrome