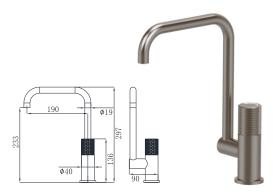

19L-306 Ø35mm Kitchen Mixer Brushed Gold

19L-304 Ø35mm In Wall Bath Mixer Brushed Gold

19L-003 Ø35mm In Wall Bath Mixer Brushed Gold

19L-004 Ø35mm In Wall Bath Mixer Brushed Gold

19L-101 Ø35mm Basin Mixer Aged Iron Color