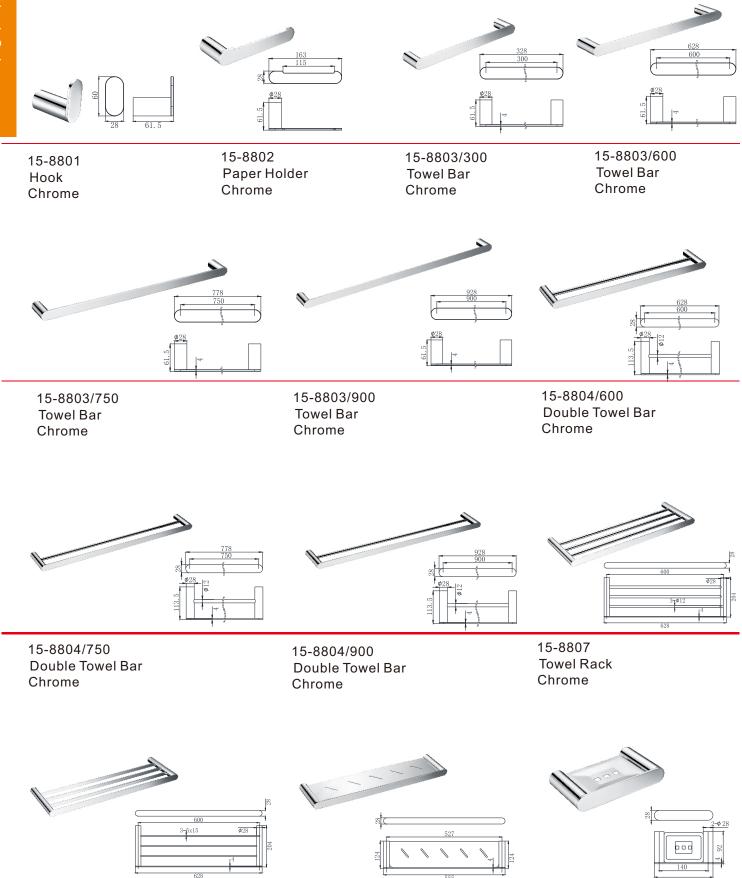

# **Shower Set SERIES**

12B-365 Shower Rail Chrome

Ø25mm

15-8808 Towel Rack Chrome

15-8809 Metal Shelf Chrome

15-8810 Soap Dish Holder Chrome

18-8901 Hook Chrome

18-8905 Paper Holder Chrome

18-8906 Towel Bar Chrome

18-8908/300 Towel Bar Chrome

18-8908/600 Towel Bar Chrome

18-8908/750 Towel Bar Chrome

18-8908/900 Towel Bar Chrome

18-8909/600 Double Towel Bar Chrome

18-8909/750 Double Towel Bar Chrome

18-8909/900 Double Towel Bar Chrome