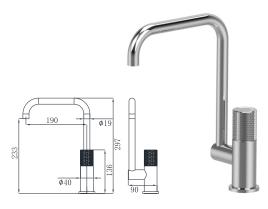

19L-101 Ø Basin Mixer Chrome

Ø35mm

19L-301 Ø35mm Basin Mixer Chrome

19L-106 Ø35mm Kitchen Mixer Chrome

19L-206 Ø35mm Kitchen Mixer Chrome

19L-306 Ø35mm Kitchen Mixer Chrome

19L-304 Ø35mm In Wall Bath Mixer Chrome