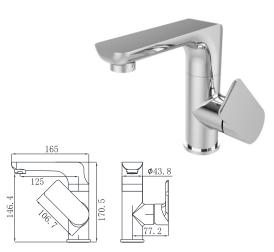

19L-003 Ø35mm In Wall Bath Mixer Aged Iron Color

19L-004 Ø35mm In Wall Bath Mixer Aged Iron Color

19M-101 Ø35mm Basin Mixer Chrome

19M-301 Ø35mm Basin Mixer Chrome

19M-106 Ø35mm Kitchen Mixer Chrome

19M-206 Ø35mm Kitchen Mixer Chrome