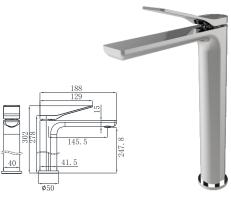

19N-304 Ø35mm In Wall Bath Mixer Chrome

19N-003 Ø35mm In Wall Bath Mixer Chrome

19N-004 Ø35mm In Wall Bath Mixer Chrome