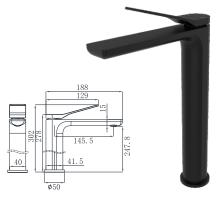

all Bath Mixer Brushed Gold





19M-003 Ø35mm In Wall Bath Mixer Brushed Gold



19M-004 Ø35mm In Wall Bath Mixer Brushed Gold





19M-101 Ø35mm Basin Mixer Aged Iron Color



19M-301 Ø35mm Basin Mixer Aged Iron Color



19M-106 Ø35mm Kitchen Mixer Aged Iron Color



19M-206 Ø35mm Kitchen Mixer Aged Iron Color



19M-306 Ø35mm Kitchen Mixer Aged Iron Color



19M-304 Ø35mm In Wall Bath Mixer Aged Iron Color



19M-003 Ø35mm In Wall Bath Mixer Aged Iron Color



19M-004 Ø35mm In Wall Bath Mixer Aged Iron Color





19N-101 Basin Mixer Chrome

Ø26mm





Ø26mm



19N-106 Ø26mm Kitchen Mixer Chrome



19N-304 Ø35mm In Wall Bath Mixer Chrome



19N-003 Ø35mm In Wall Bath Mixer Chrome



19N-004 Ø35mm In Wall Bath Mixer Chrome

# 19N SERIES



19N-101 Ø26mm Basin Mixer Electronic Matt Black



19N-301 Ø26mm Electronic Matt Black Chrome



19N-106 Ø26mm Kitchen Mixer Electronic Matt Black



19N-304 Ø35mm In Wall Bath Mixer Electronic Matt Black



19N-003 Ø35mm In Wall Bath Mixer Electronic Matt Black



19N-004 Ø35mm In Wall Bath Mixer Electronic Matt Black

# 19N SERIES



19N-101 Ø26mm Basin Mixer Brushed Gold



19N-301 Ø26mm Electronic Matt Black Brushed Gold



19N-106 Ø26mm Kitchen Mixer Brushed Gold



19N-304 Ø35mm In Wall Bath Mixer Brushed Gold



19N-003 Ø35mm In Wall Bath Mixer Brushed Gold



19N-004 Ø35mm In Wall Bath Mixer Brushed Gold

# 19N SERIES



19N-101 Ø26mm Basin Mixer Aged Iron Color



19N-301 Ø26mm Electronic Matt Black Aged Iron Color



19N-106 Ø26mm Kitchen Mixer Aged Iron Color



19N-304 Ø35mm In Wall Bath Mixer Aged Iron Color



19N-003 Ø35mm