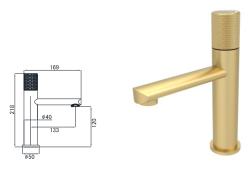

19L-101 Ø Basin Mixer Chrome

Ø35mm



19L-301 Ø35mm Basin Mixer Chrome



19L-106 Ø35mm Kitchen Mixer Chrome



19L-206 Ø35mm Kitchen Mixer Chrome



19L-306 Ø35mm Kitchen Mixer Chrome



19L-304 Ø35mm In Wall Bath Mixer Chrome



19L-003 Ø35mm In Wall Bath Mixer Chrome



19L-004 Ø35mm In Wall Bath Mixer Chrome



19L-101 Ø35mm Basin Mixer Electronic Matt Black



19L-301 Ø35mm Basin Mixer Electronic Matt Black



19L-106 Ø35mm Kitchen Mixer Electronic Matt Black



19L-206 Ø35mm Kitchen Mixer Electronic Matt Black



19L-306 Ø35mm Kitchen Mixer Electronic Matt Black



19L-304 Ø35mm In Wall Bath Mixer Electronic Matt Black



19L-003 Ø35mm In Wall Bath Mixer Electronic Matt Black



19L-004 Ø35mm In Wall Bath Mixer Electronic Matt Black



19L-101 Ø35mm Basin Mixer Brushed Gold



19L-301 Ø35mm Basin Mixer Brushed Gold



19L-106 Ø35mm Kitchen Mixer Brushed Gold



19L-206 Ø35mm Kitchen Mixer Brushed Gold



19L-306 Ø35mm Kitchen Mixer Brushed Gold



19L-304 Ø35mm In Wall Bath Mixer Brushed Gold





19L-003 Ø35mm In Wall Bath Mixer Brushed Gold



19L-004 Ø35mm In Wall Bath Mixer Brushed Gold



19L-101 Ø35mm Basin Mixer Aged Iron Color



19L-301 Ø35mm Basin Mixer Aged Iron Color



19L-106 Ø35mm Kitchen Mixer Aged Iron Color



19L-206 Ø35mm Kitchen Mixer Aged Iron Color



19L-306 Ø35mm Kitchen Mixer Aged Iron Color



19L-304 Ø35mm In Wall Bath Mixer Aged Iron Color



19L-003 Ø35mm In Wall Bath Mixer Aged Iron Color



19L-004 Ø35mm In Wall Bath Mixer Aged Iron Color



19M-101 Ø35mm Basin Mixer Chrome



19M-301 Ø3