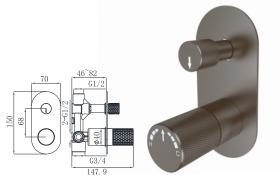

# 19N SERIES

19N-101 Ø26mm Basin Mixer Aged Iron Color

19N-301 Ø26mm Electronic Matt Black Aged Iron Color

19N-106 Ø26mm Kitchen Mixer Aged Iron Color

19N-304 Ø35mm In Wall Bath Mixer Aged Iron Color

19N-003 Ø35mm In Wall Bath Mixer Aged Iron Color

19N-004 Ø35mm In Wall Bath Mixer Aged Iron Color

19S-101 Ø35mm Basin Mixer Chrome

19S-301 Ø35mm Basin Mixer Chrome

19S-106 Ø35mm Kitchen Mixer Chrome

19S-206 Ø35mm Kitchen Mixer Chrome

19S-306 Ø35mm Kitchen Mixer Chrome