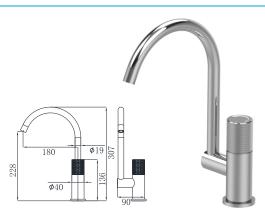

19L-101 Ø Basin Mixer Chrome

Ø35mm

19L-301 Ø35mm Basin Mixer Chrome

19L-106 Ø35mm Kitchen Mixer Chrome

19L-206 Ø35mm Kitchen Mixer Chrome

19L-306 Ø35mm Kitchen Mixer Chrome

19L-304 Ø35mm In Wall Bath Mixer Chrome