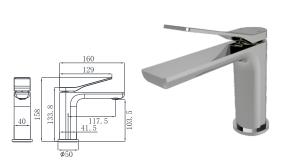

19L-101 Ø Basin Mixer Chrome

Ø35mm

19L-301 Ø35mm Basin Mixer Chrome

19L-106 Ø35mm Kitchen Mixer Chrome

19L-206 Ø35mm Kitchen Mixer Chrome

19L-306 Ø35mm Kitchen Mixer Chrome

19L-304 Ø35mm In Wall Bath Mixer Chrome