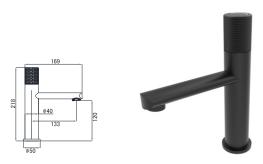

19L-003 Ø35mm In Wall Bath Mixer Chrome

19L-004 Ø35mm In Wall Bath Mixer Chrome

19L-101 Ø35mm Basin Mixer Electronic Matt Black

19L-301 Ø35mm Basin Mixer Electronic Matt Black

19L-106 Ø35mm Kitchen Mixer Electronic Matt Black