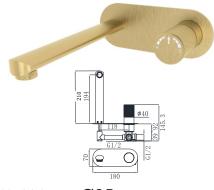

19N-304 Ø35mm In Wall Bath Mixer Chrome

19N-003 Ø35mm In Wall Bath Mixer Chrome

19N-004 Ø35mm In Wall Bath Mixer Chrome

# 19N SERIES

19N-101 Ø26mm Basin Mixer Electronic Matt Black

19N-301 Ø26mm Electronic Matt Black Chrome

19N-106 Ø26mm Kitchen Mixer Electronic Matt Black

19N-304 Ø35mm In Wall Bath Mixer Electronic Matt Black