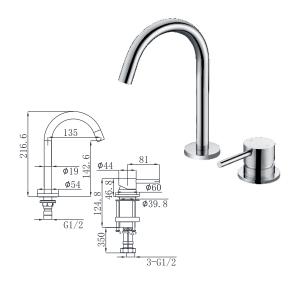

19M-304 Ø35mm In Wall Bath Mixer Aged Iron Color

19M-003 Ø35mm In Wall Bath Mixer Aged Iron Color

19M-004 Ø35mm In Wall Bath Mixer Aged Iron Color

19N-101 Basin Mixer Chrome

Ø26mm

Ø26mm

19N-106 Ø26mm Kitchen Mixer Chrome