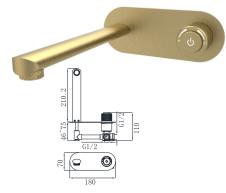

# 19N SERIES

19N-101 Ø26mm Basin Mixer Brushed Gold

19N-301 Ø26mm Electronic Matt Black Brushed Gold

19N-106 Ø26mm Kitchen Mixer Brushed Gold

19N-304 Ø35mm In Wall Bath Mixer Brushed Gold

19N-003 Ø35mm In Wall Bath Mixer Brushed Gold

19N-004 Ø35mm In Wall Bath Mixer Brushed Gold