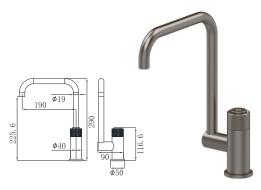

19L-101 Ø Basin Mixer Chrome

Ø35mm

19L-301 Ø35mm Basin Mixer Chrome

19L-106 Ø35mm Kitchen Mixer Chrome

19L-206 Ø35mm Kitchen Mixer Chrome

19L-306 Ø35mm Kitchen Mixer Chrome

19L-304 Ø35mm In Wall Bath Mixer Chrome