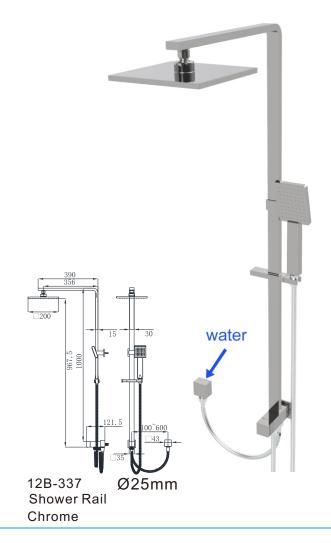

# **Shower Set SERIES**

12B-365 Shower Rail Chrome

Ø25mm

15-8808 Towel Rack Chrome

15-8809 Metal Shelf Chrome

15-8810 Soap Dish Holder Chrome

18-8901 Hook Chrome

18-8905 Paper Holder Chrome