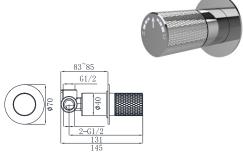

# 19N SERIES

19N-101 Ø26mm Basin Mixer Electronic Matt Black

19N-301 Ø26mm Electronic Matt Black Chrome

19N-106 Ø26mm Kitchen Mixer Electronic Matt Black

19N-304 Ø35mm In Wall Bath Mixer Electronic Matt Black