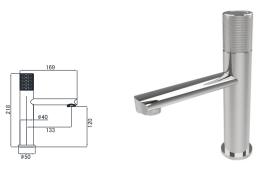

19L-101 Ø Basin Mixer Chrome

Ø35mm

19L-301 Ø35mm Basin Mixer Chrome

19L-106 Ø35mm Kitchen Mixer Chrome

19L-206 Ø35mm Kitchen Mixer Chrome

19L-306 Ø35mm Kitchen Mixer Chrome

19L-304 Ø35mm In Wall Bath Mixer Chrome