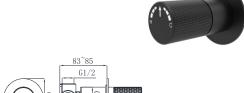

19L-003 Ø35mm In Wall Bath Mixer Chrome

19L-004 Ø35mm In Wall Bath Mixer Chrome

19L-101 Ø35mm Basin Mixer Electronic Matt Black

19L-301 Ø35mm Basin Mixer Electronic Matt Black

19L-106 Ø35mm Kitchen Mixer Electronic Matt Black