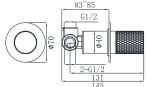

xer Chrome



19L-003 Ø35mm In Wall Bath Mixer Chrome



19L-004 Ø35mm In Wall Bath Mixer Chrome



19L-101 Ø35mm Basin Mixer Electronic Matt Black



19L-301 Ø35mm Basin Mixer Electronic Matt Black



19L-106 Ø35mm Kitchen Mixer Electronic Matt Black



19L-206 Ø35mm Kitchen Mixer Electronic Matt Black



19L-306 Ø35mm Kitchen Mixer Electronic Matt Black



19L-304 Ø35mm In Wall Bath Mixer Electronic Matt Black



19L-003 Ø35mm In Wall Bath Mixer Electronic Matt Black



19L-004 Ø35mm In Wall Bath Mixer Electronic Matt Black



19L-101 Ø35mm Basin Mixer Brushed Gold



19L-301 Ø35mm Basin Mixer Brushed Gold



19L-106 Ø35mm Kitchen Mixer Brushed Gold



19L-206 Ø35mm Kitchen Mixer Brushed Gold



19L-306 Ø35mm Kitchen Mixer Brushed Gold



19L-304 Ø35mm In Wall Bath Mixer Brushed Gold





19L-003 Ø35mm In Wall Bath Mixer Brushed Gold



19L-004 Ø35mm In Wall Bath Mixer Brushed Gold



19L-101 Ø35mm Basin Mixer Aged Iron Color



19L-301 Ø35mm Basin Mixer Aged Iron Color



19L-106 Ø35mm Kitchen Mixer Aged Iron Color



19L-206 Ø35mm Kitchen Mixer Aged Iron Color



19L-306 Ø35mm Kitchen Mixer Aged Iron Color



19L-304 Ø35mm In Wall Bath Mixer Aged Iron Color



19L-003 Ø35mm In Wall Bath Mixer Aged Iron Color



19L-004 Ø35mm In Wall Bath Mixer Aged Iron Color



19M-101 Ø35mm Basin Mixer Chrome



19M-301 Ø35mm Basin Mixer Chrome



19M-106 Ø35mm Kitchen Mixer Chrome



19M-206 Ø35mm Kitchen Mixer Chrome



19M-306 Ø35mm Kitchen Mixer Chrome



19M-304 Ø35mm In Wall Bath Mixer Chrome



19M-003 Ø35mm In Wall Bath Mixer Chrome



19M-004 Ø35mm In Wall Bath Mixer Chrome