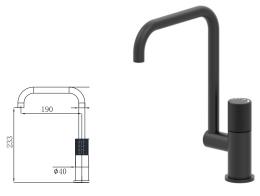

19L-101 Ø Basin Mixer Chrome

Ø35mm

19L-301 Ø35mm Basin Mixer Chrome

19L-106 Ø35mm Kitchen Mixer Chrome

19L-206 Ø35mm Kitchen Mixer Chrome

19L-306 Ø35mm Kitchen Mixer Chrome

19L-304 Ø35mm In Wall Bath Mixer Chrome