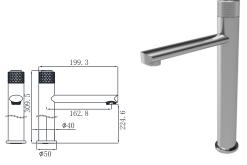

19L-101 Ø Basin Mixer Chrome

Ø35mm

19L-301 Ø35mm Basin Mixer Chrome

19L-106 Ø35mm Kitchen Mixer Chrome

19L-206 Ø35mm Kitchen Mixer Chrome

19L-306 Ø35mm Kitchen Mixer Chrome

19L-304 Ø35mm In Wall Bath Mixer Chrome