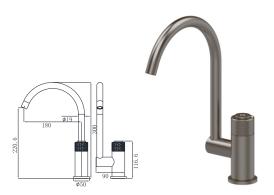

19L-101 Ø Basin Mixer Chrome

Ø35mm

19L-301 Ø35mm Basin Mixer Chrome

19L-106 Ø35mm Kitchen Mixer Chrome

19L-206 Ø35mm Kitchen Mixer Chrome

19L-306 Ø35mm Kitchen Mixer Chrome

19L-304 Ø35mm In Wall Bath Mixer Chrome