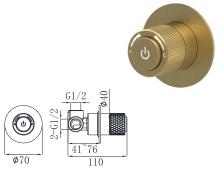

# 19N SERIES

19N-101 Ø26mm Basin Mixer Brushed Gold

19N-301 Ø26mm Electronic Matt Black Brushed Gold

19N-106 Ø26mm Kitchen Mixer Brushed Gold

19N-304 Ø35mm In Wall Bath Mixer Brushed Gold

19N-003 Ø35mm In Wall Bath Mixer Brushed Gold

19N-004 Ø35mm In Wall Bath Mixer Brushed Gold