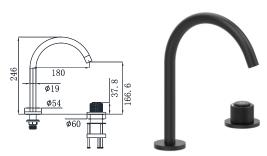

19S-304 Ø35mm In Wall Bath Mixer Aged Iron Color

19S-003 Ø35mm In Wall Bath Mixer Aged Iron Color

19M-502 G5/8 In Wall Bath Set Chrome

19M-509 G5/8 In Wall Bath Set Chrome

16F-201 Ø25mm Basin Mixer Chrome

19F-101 Ø35mm Basin Mixer Chrome

Ø35mm

17A-515 Bosin Set Chrome

19G-106 Ø35mm Kitchen Mixer Chrome