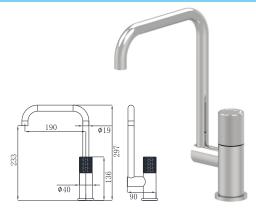

19L-101 Ø Basin Mixer Chrome

Ø35mm

19L-301 Ø35mm Basin Mixer Chrome

19L-106 Ø35mm Kitchen Mixer Chrome

19L-206 Ø35mm Kitchen Mixer Chrome

19L-306 Ø35mm Kitchen Mixer Chrome

19L-304 Ø35mm In Wall Bath Mixer Chrome