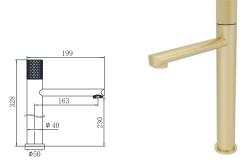

19L-101 Ø Basin Mixer Chrome

Ø35mm



19L-301 Ø35mm Basin Mixer Chrome



19L-106 Ø35mm Kitchen Mixer Chrome



19L-206 Ø35mm Kitchen Mixer Chrome



19L-306 Ø35mm Kitchen Mixer Chrome



19L-304 Ø35mm In Wall Bath Mixer Chrome



19L-003 Ø35mm In Wall Bath Mixer Chrome



19L-004 Ø35mm In Wall Bath Mixer Chrome



19L-101 Ø35mm Basin Mixer Electronic Matt Black



19L-301 Ø35mm Basin Mixer Electronic Matt Black



19L-106 Ø35mm Kitchen Mixer Electronic Matt Black



19L-206 Ø35mm Kitchen Mixer Electronic Matt Black



19L-306 Ø35mm Kitchen Mixer Electronic Matt Black



19L-304 Ø35mm In Wall Bath Mixer Electronic Matt Black



19L-003 Ø35mm In Wall Bath Mixer Electronic Matt Black



19L-004 Ø35mm In Wall Bath Mixer Electronic Matt Black



19L-101 Ø35mm Basin Mixer Brushed Gold



19L-301 Ø35mm Basin Mixer Brushed Gold



19L-106 Ø35mm Kitchen Mixer Brushed Gold



19L-206 Ø35mm Kitchen Mixer Brushed Gold



19L-306 Ø35mm Kitchen Mixer Brushed Gold



19L-304 Ø35mm In Wall Bath Mixer Brushed Gold





19L-003 Ø35mm In Wall Bath Mixer Brushed Gold



19L-004 Ø35mm In Wall Bath Mixer Brushed Gold



19L-101 Ø35mm Basin Mixer Aged Iron Color



19L-301 Ø35mm Basin Mixer Aged Iron Color



19L-106 Ø35mm Kitchen Mixer Aged Iron Color



19L-206 Ø35mm Kitchen Mixer Aged Iron Color



19L-306 Ø35mm Kitchen Mixer Aged Iron Color



19L-304 Ø35mm In Wall Bath Mixer Aged Iron Color



19L-003 Ø35mm In Wall Bath Mixer Aged Iron Color



19L-004 Ø35mm In Wall Bath Mixer Aged Iron Color



19M-101 Ø35mm Basin Mixer Chrome



19M-301 Ø35mm Basin Mixer Chrome



19M-106 Ø35mm Ki