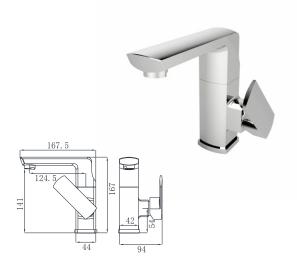

19L-101 Ø Basin Mixer Chrome

Ø35mm

19L-301 Ø35mm Basin Mixer Chrome

19L-106 Ø35mm Kitchen Mixer Chrome

19L-206 Ø35mm Kitchen Mixer Chrome

19L-306 Ø35mm Kitchen Mixer Chrome

19L-304 Ø35mm In Wall Bath Mixer Chrome