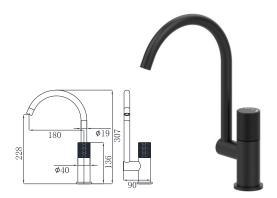

19L-101 Ø Basin Mixer Chrome

Ø35mm

19L-301 Ø35mm Basin Mixer Chrome

19L-106 Ø35mm Kitchen Mixer Chrome

19L-206 Ø35mm Kitchen Mixer Chrome

19L-306 Ø35mm Kitchen Mixer Chrome

19L-304 Ø35mm In Wall Bath Mixer Chrome