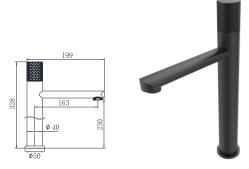

19L-003 Ø35mm In Wall Bath Mixer Chrome

19L-004 Ø35mm In Wall Bath Mixer Chrome

19L-101 Ø35mm Basin Mixer Electronic Matt Black

19L-301 Ø35mm Basin Mixer Electronic Matt Black

19L-106 Ø35mm Kitchen Mixer Electronic Matt Black