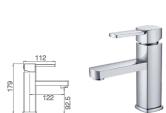

16B-106 Ø35mm Kitchen Mixer Rose Gold



16B-003 Ø35mm In Wall Shower Mixer Rose Gold



16B-004 Ø35mm In Wall Diverter Mixer Rose Gold



16B-304 Ø35mm In Wall Bath Mixer Rose Gold





16B-101 Ø32mm Basin Mixer Black Paint & Rose Gold WaterMark



16B-106 Ø35mm Kitchen Mixer Black Paint & Rose Gold WaterMark



16B-003 Ø35mm In Wall Shower Mixer Black Paint & Rose Gold



16B-004 Ø35mm In Wall Diverter Mixer Black Paint & Rose Gold



16B-304 Ø35mm In Wall Bath Mixer Black Paint & Rose Gold





16B-101 Ø32mm Basin Mixer White Paint & Chrome



16B-106 Ø35mm Kitchen Mixer White Paint & Chrome



16B-003 Ø35mm In Wall Shower Mixer White Paint & Chrome



16B-004 Ø35mm In Wall Diverter Mixer White Paint & Chrome



Ø35mm 16B-304 In Wall Bath Mixer White Paint & Chrome











**6214** Ø35mm Basin Mixer Chrome



**6215** Ø35mm Basin Mixer Chrome



12A-003 Ø35mm In Wall Shower Mixer Chrome



12A-004 Ø35mm In Wall Diverter Mixer Chrome



12A-304 Ø35mm In Wall Bath Mixer Chrome



12A-106 Ø35mm Kitchen Mixer Chrome





12A-206 Ø35mm Kitchen Mixer Chrome











12A-205 Ø35mm Shower Mixer Chrome



12A-102 Ø35mm Bathtub Mixer Chrome





11F-101 Ø35mm Basin Mixer

Chrome

201002 Ø35mm

Kitchen Mixer









11F-301 ∅35mm





11F-205 Ø35mm Shower Mixer Chrome





11F-102 Ø35mm Bathtub Mixer Chrome











12B-301 Ø35mm Basin Mixer Chrome







12B-106 Ø35mm Kitchen Mixer Chrome





12B-304 Ø35mm In Wall Bath Mixer Chrome





12B-003 Ø35mm In Wall Shower Mixer Chrome





12B-004 Ø35mm In Wall Diverter Mixer









11C-101 Ø35mm Basin Mixer