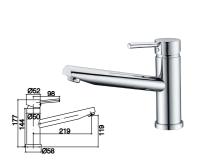

12G-324 Ø35mm In Wall Bath Mixer Weathering Brass Color

Basin Mixer Chrome

6231 Ø35mm Basin Mixer Chrome

**6223** Ø35mm Pull Out Kitchen Mixer Chrome

12G-304 Ø35mm In Wall Bath Mixer Chrome

6233 Ø35mm Kitchen Mixer Chrome