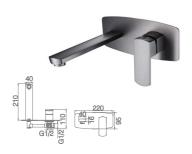

16F-304 Ø35mm In Wall Mixer Aged Iron Color

12B-106W Ø35mm Kitchen Mixer Weathering Brass Color

16F-003 Ø35mm In Wall Shower Mixer Aged Iron Color

Aged Iron Color

16F-004 Ø35mm In Wall Diverter Mixer

12G-314 Ø35mm In Wall Bath Mixer
Weathering Brass Color
WaterMark