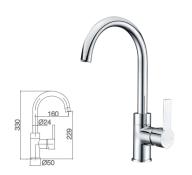

12A-004 Ø35mm In Wall Diverter Mixer Chrome

12A-304 Ø35mm In Wall Bath Mixer Chrome

12A-106 Ø35mm Kitchen Mixer Chrome

12A-206 Ø35mm Kitchen Mixer Chrome

12A-205 Ø35mm Shower Mixer Chrome

12A-102 Ø35mm Bathtub Mixer Chrome