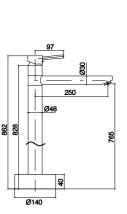

Kitchen Mixer 23 Chrome







R6202 Ø35mm Kitchen Mixer Chrome



6251 Kitchen Mixer Chrome





11G-205 Ø40mm Shower Mixer Chrome



11G-102 Ø40mm Bathtub Mixer Chrome











17A-505 Basin Set Chrome















17A-502 In Wall Bath Set Chrome



17A-502A In Wall Bath Set Chrome













17A-509 Wall Stops Chrome









G201 Basin Set Chrome

G202

Chrome

In Wall Bath Set























G208 Laundry Set Chrome



















G206 Deck Mounted Sink Set Chrome









G205

Chrome











17A-509A Wall Stops



Washing Machine Set





GDM06 Ø35mm Frood Standing Bath Mixer Chrome



11F-122 Ø35mm Free Standing Bath Mixer Chrome



11G-132 Ø35mm Free Standing Bath Mixer Chrome



SB001 Free Standing Spout Chrome



MX750 Ø40mm Frood Standing Bath Mixer Chrome



11G-122 Ø40mm Frood Standing Bath Mixer Chrome



SB002 Free Standing Spout Chrome



SB003 Free Standing Spout Chrome



**7347** Ø40mm Basin Mixer Chrome



6288 Ø40mm Basin Mixer Chrome





6254 Ø40mm Basin Mixer Chrome





6255 Ø40mm Bidet Mixer Chrome



7349 Ø40mm Kitchen Mixer Chrome



38657 Ø40mm Kitchen Mixer Chrome





6257 Ø40mm Pull Out Kitchen Mixer Chrome





6258 Ø40mm Kitchen Mixer





7351 Ø40mm Shower Mixer Chrome



**6289** Ø35mm In Wall Shower Mixer Chrome



6259 Ø40mm Bathtub Mixer Chrome



6260 Ø40mm Shower Mixer Chrome

Chrome





7350 Ø40mm Bathtub Mixer





6290 Ø35mm In Wall Diverter Mixer Chrome





6262R Ø40mm In Wall Shower Mixer Chrome





6263R Ø40mm In Wall Diverter Mixer Chrome









#### **Shower Set SERIES**

Hot and Cold





19A-305 Ø3