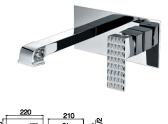

16F-304 Ø35mm In Wall Mixer Aged Iron Color

12B-106W Ø35mm Kitchen Mixer Weathering Brass Color

16F-003 Ø35mm In Wall Shower Mixer Aged Iron Color

Aged Iron Color

16F-004 Ø35mm In Wall Diverter Mixer

12G-314 Ø35mm In Wall Bath Mixer
Weathering Brass Color
WaterMark

12G-324 Ø35mm In Wall Bath Mixer Weathering Brass Color

Basin Mixer Chrome

6231 Ø35mm Basin Mixer Chrome

**6223** Ø35mm Pull Out Kitchen Mixer Chrome

12G-304 Ø35mm In Wall Bath Mixer Chrome

6233 Ø35mm Kitchen Mixer Chrome