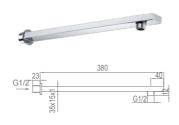

#### Shower Arm SERIES

Faicet Accessory

Shower Arm SERIES

A001 Shower Arm Chrome

A002 Shower Arm Chrome

A003 Shower Arm Chrome

A011 Shower Arm Chrome

A015 Shower Arm

Chrome

A012 Shower Arm Chrome

A013 Shower Arm Chrome

A004 Ceiling Mounted Shower Arm Chrome

A005 Ceiling Mounted Shower Arm Chrome

A006 Shower Arm Chrome

A016 Shower Arm Chrome

A007 Shower Arm Chrome

63

A009 Shower Arm Chrome

A010 Shower Arm Chrome

Sliding Bar SERIES