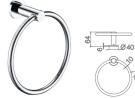

15-9908/750 Tower bar Chrome

15-9908 Towel Bar Chrome

15-9911-1

Glass Shelf

15-9909 Double Towel Bar Chrome

15-9910 Towel Rack Chrome

15-9908/900 15-9909/600 Double Towel Bar Chrome

15-9909/750 Double tower bar Chrome

15-9911 Glass Shelf Chrome

15-9001 Hook Chrome

15-9004 Soap Dish Holder Chrome

15-6901 Hook Chrome

15-6902 Cup Holder Chrome

15-6904 Soap Dish Holder Chrome

15-9005 Paper Holder Chrome

15-9006 Towel Bar Chrome