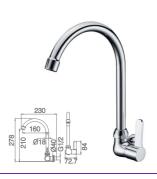

11F-101 Ø35mm Basin Mixer

Chrome

201002 Ø35mm

Kitchen Mixer

11F-301 ∅35mm

11F-205 Ø35mm Shower Mixer Chrome

11F-102 Ø35mm Bathtub Mixer Chrome

12B-301 Ø35mm Basin Mixer Chrome