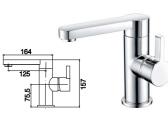

Ø35mm

539301 Basin Mixer

Chrome

**539206** Ø35mm Kitchen Mixer Chrome

11B-101 Ø32mm Basin Mixer

11B-301 Ø32mm Basin Mixer Chrome

539103D Ø35mm In Wall Shower Mixer Chrome

539104K Ø35mm In Wall Diverter Mixer Chrome