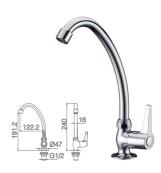

12G-324 Ø35mm In Wall Bath Mixer Weathering Brass Color

Basin Mixer Chrome

6231 Ø35mm Basin Mixer Chrome

**6223** Ø35mm Pull Out Kitchen Mixer Chrome

12G-304 Ø35mm In Wall Bath Mixer Chrome

6233 Ø35mm Kitchen Mixer Chrome