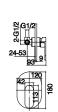

12C-304R Ø35mm In Wall Bath Mixer Chrome



12C-314 Ø35mm In Wall Bath Mixer Chrome









Ø35mm

539301 Basin Mixer

Chrome



**539206** Ø35mm Kitchen Mixer Chrome





11B-101 Ø32mm Basin Mixer





11B-301 Ø32mm Basin Mixer Chrome







539103D Ø35mm In Wall Shower Mixer Chrome



539104K Ø35mm In Wall Diverter Mixer Chrome





**539304** Ø35mm In Wall Bath Mixer Chrome





11B-003 Ø35mm In Wall Shower Mixer Chrome



11B-004 Ø35mm In Wall Diverter Mixer Chrome





**539205** Ø35mm Shower Mixer Chrome



**539102** Ø35mm Bathtub Mixer Chrome



11B-106 Ø35mm Kitchen Mixer Chrome







11B-205 Ø35mm Shower Mixer Chrome









11D-301 Ø35mm Basin Mixer Chrome





11D-106 Ø35mm Kitchen Mixer Chrome





11K-101 Ø35mm Basin Mixer Chrome



11K-301 ∅35mm Basin Mixer Chrome









11D-003 Ø35mm In Wall Shower Mixer Chrome



11D-004 Ø35mm In Wall Diverter Mixer Chrome









11D-102 Ø35mm Bathtub Mixer 17 Chrome





11D-205 Ø35mm Shower Mixer Chrome



11K-106 Ø35mm Kitchen Mixer Chrome



11K-003 Ø35mm In Wall Shower Mixer Chrome





11K-004 Ø35mm In Wall Diverter Mixer
Chrome













659106 Ø24mm Kitchen Mixer Chrome



**659304** Ø35mm In Wall Bath Mixer Chrome



449101 Ø40mm Basin Mixer Chrome



449301 Ø40mm Basin Mixer Chrome







449103D Ø40mm In Wall Shower Mixer Chrome











659104K Ø35mm In Wall Diverter Mixer Chrome







**659205** Ø35mm Shower Mixer Chrome



**659102** Ø35mm Bathtub Mixer Chrome





449104K Ø40mm In Wall Diverter Mixer Chrome





**449304** Ø40mm In Wall Bath Mixer Chrome









**598206** Ø35mm Kitchen Mixer