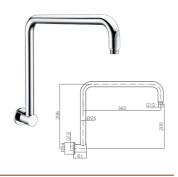

#### Shower Arm SERIES

Faicet Accessory

Shower Arm SERIES

A001 Shower Arm Chrome

A002 Shower Arm Chrome

A003 Shower Arm Chrome

A011 Shower Arm Chrome

A015 Shower Arm

Chrome

A012 Shower Arm Chrome

A013 Shower Arm Chrome

A004 Ceiling Mounted Shower Arm Chrome

A005 Ceiling Mounted Shower Arm Chrome

A006 Shower Arm Chrome

A016 Shower Arm Chrome

A007 Shower Arm Chrome

63

A009 Shower Arm Chrome

A010 Shower Arm Chrome

Sliding Bar SERIES