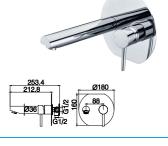

16F-304 Ø35mm In Wall Mixer Aged Iron Color

12B-106W Ø35mm Kitchen Mixer Weathering Brass Color

16F-003 Ø35mm In Wall Shower Mixer Aged Iron Color

Aged Iron Color

16F-004 Ø35mm In Wall Diverter Mixer

12G-314 Ø35mm In Wall Bath Mixer
Weathering Brass Color
WaterMark