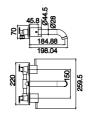

16F-304 Ø35mm In Wall Mixer Aged Iron Color

12B-106W Ø35mm Kitchen Mixer Weathering Brass Color

16F-003 Ø35mm In Wall Shower Mixer Aged Iron Color

Aged Iron Color

16F-004 Ø35mm In Wall Diverter Mixer

12G-314 Ø35mm In Wall Bath Mixer
Weathering Brass Color
WaterMark