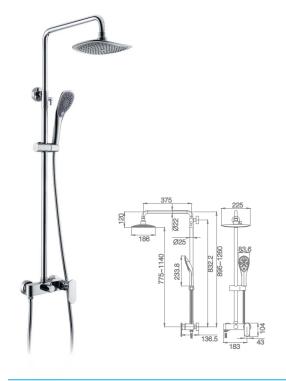

#### **Shower Set SERIES**

Hot and Cold

19A-305 Ø35mm Shower Set Chrome

19A-202 Ø35mm Shower Set Chrome

**17B-202** Ø35mm Shower Set 17B-305 Ø35mm Shower Set Chrome

**17B-315** Ø35mm Shower Set Chrome

**11C-202** Ø35mm Shower Set Chrome

19B-202 Ø35mm Shower Set Chrome

**201010** Ø35mm Shower Set Chrome

Let the life put on an entirely new look, Nature bath, A fresh life is beginning