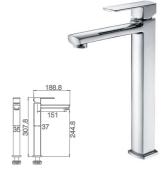

#### **16A** SERIES

16A-101 Ø35mm Basin Mixer Chrome

16A-106 Ø35mm Kitchen Mixer Chrome

16A-003 Ø35mm In Wall Shower Mixer Chrome

16A-004 Ø35mm In Wall Diverter Mixer Chrome

WaterMark

16A-304 Ø35mm In Wall Bath Mixer Chrome