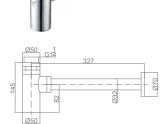

A43 Pop Up Wase 1 1/4" W/O overflow

E005

A39 Pop Up Wase 1 1/2" W/O overflow

A39-B

E004 Shower Connector Brass

Pop Up Wase 1 1/2" W/ overflow

A5444

T-Trap

1 1/4"

F716 Shower Holder

Brass

E006 Shower Connector Holder Brass

E007 Shower Connector Holder Brass

F720 Shower Holder Brass

F717 Shower Holder Brass

A186 T-Trap 1 1/4"