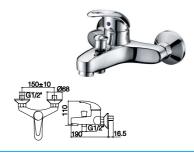

**539304** Ø35mm In Wall Bath Mixer Chrome

11B-003 Ø35mm In Wall Shower Mixer Chrome

11B-004 Ø35mm In Wall Diverter Mixer Chrome

**539205** Ø35mm Shower Mixer Chrome

**539102** Ø35mm Bathtub Mixer Chrome

11B-106 Ø35mm Kitchen Mixer Chrome