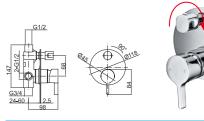

16F-304 Ø35mm In Wall Mixer Aged Iron Color

12B-106W Ø35mm Kitchen Mixer Weathering Brass Color

16F-003 Ø35mm In Wall Shower Mixer Aged Iron Color

Aged Iron Color

16F-004 Ø35mm In Wall Diverter Mixer

12G-314 Ø35mm In Wall Bath Mixer
Weathering Brass Color
WaterMark