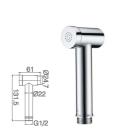

18F-301 Basin Tap Single Cold

18C-206 Wall Sink Tap Single Cold

Hand Spray SEIRES

18C-406 Wall Sink Tap Single Cold

18F-106 Sink Tap Single Cold

18F-206 Wall sink Tap Single Cold

HS001 Hand Spray Chrome

HS002 Hand Spray Chrome