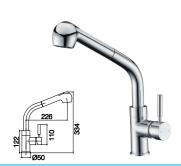

12G-324 Ø35mm In Wall Bath Mixer Weathering Brass Color

Basin Mixer Chrome

6231 Ø35mm Basin Mixer Chrome

**6223** Ø35mm Pull Out Kitchen Mixer Chrome

12G-304 Ø35mm In Wall Bath Mixer Chrome

6233 Ø35mm Kitchen Mixer Chrome