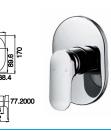

#### **16A** SERIES

16A-101 Ø35mm Basin Mixer Chrome

16A-106 Ø35mm Kitchen Mixer Chrome

16A-003 Ø35mm In Wall Shower Mixer Chrome

16A-004 Ø35mm In Wall Diverter Mixer Chrome

WaterMark

16A-304 Ø35mm In Wall Bath Mixer Chrome