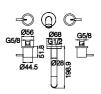

16F-304 Ø35mm In Wall Mixer Aged Iron Color

12B-106W Ø35mm Kitchen Mixer Weathering Brass Color

16F-003 Ø35mm In Wall Shower Mixer Aged Iron Color

Aged Iron Color

16F-004 Ø35mm In Wall Diverter Mixer

12G-314 Ø35mm In Wall Bath Mixer
Weathering Brass Color
WaterMark