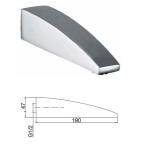

003BS Bath Spout Chrome

469BS Bath Spout Chrome

529BS Bath Spout Chrome

629BS Bath Spout Chrome

004BS Bath Spout Chrome

005BS Bath Spout Chrome

006BS Bath Spout Chrome

6209BS Bath Spout Chrome

31106BS Bath Spout Chrome

449BS Bath Spout Chrome

12A-304BS Bath Spout Chrome

K108BS Hand Shower Plastic Rotatable

12B-304BS

Bath Spout

007BS Bath Spout

Chrome Rotatable