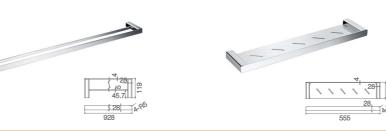

15-9904 Soap Dish Holder Chrome

15-9904A 15-9901A Soap Dish Holder Chrome

15-9905A Paper Holder Chrome

15-9905 Paper Holder Chrome

15-9906 Towel Bar Chrome

15-9907 Toilet Brush Holder Chrome

15-9908/300 Tower bar Chrome

Towel Bar

15-9909/900

Double tower bar

Chrome

Chrome

Hook

Chrome

15-9908/600 Towel Bar Chrome