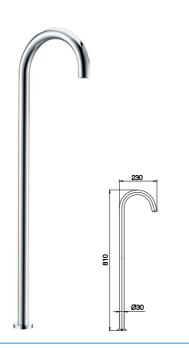

Mixer Chrome



6251 Kitchen Mixer Chrome





11G-205 Ø40mm Shower Mixer Chrome



11G-102 Ø40mm Bathtub Mixer Chrome











17A-505 Basin Set Chrome















17A-502 In Wall Bath Set Chrome



17A-502A In Wall Bath Set Chrome













17A-509 Wall Stops Chrome









G201 Basin Set Chrome

G202

Chrome

In Wall Bath Set























G208 Laundry Set Chrome



















G206 Deck Mounted Sink Set Chrome









G205

Chrome











17A-509A Wall Stops



Washing Machine Set





GDM06 Ø35mm Frood Standing Bath Mixer Chrome



11F-122 Ø35mm Free Standing Bath Mixer Chrome



11G-132 Ø35mm Free Standing Bath Mixer Chrome



SB001 Free Standing Spout Chrome



MX750 Ø40mm Frood Standing Bath Mixer Chrome



11G-122 Ø40mm Frood Standing Bath Mixer Chrome



SB002 Free Standing Spout Chrome



SB003 Free Standing Spout Chrome



**7347** Ø40mm Basin Mixer Chrome



6288 Ø40mm Basin Mixer Chrome





6254 Ø40mm Basin Mixer Chrome





6255 Ø40mm Bidet Mixer Chrome



7349 Ø40mm Kitchen Mixer Chrome



38657 Ø40mm Kitchen Mixer Chrome





6257 Ø40mm Pull Out Kitchen Mixer Chrome





6258 Ø40mm Kitchen Mixer





7351 Ø40mm Shower Mixer Chrome



**6289** Ø35mm In Wall Shower Mixer Chrome



6259 Ø40mm Bathtub Mixer Chrome



6260 Ø40mm Shower Mixer Chrome

Chrome





7350 Ø40mm Bathtub Mixer





6290 Ø35mm In Wall Diverter Mixer Chrome





6262R Ø40mm In Wall Shower Mixer Chrome





6263R Ø40mm In Wall Diverter Mixer Chrome









#### **Shower Set SERIES**

Hot and Cold





19A-305 Ø35mm Shower Set Chrome



19A-202 Ø35mm Shower Set