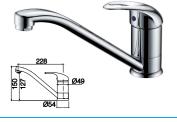

11F-101 Ø35mm Basin Mixer

Chrome

201002 Ø35mm

Kitchen Mixer

11F-301 ∅35mm

11F-205 Ø35mm Shower Mixer Chrome

11F-102 Ø35mm Bathtub Mixer Chrome

12B-301 Ø35mm Basin Mixer Chrome