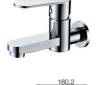

16F-304 Ø35mm In Wall Mixer Aged Iron Color

12B-106W Ø35mm Kitchen Mixer Weathering Brass Color

16F-003 Ø35mm In Wall Shower Mixer Aged Iron Color

Aged Iron Color

16F-004 Ø35mm In Wall Diverter Mixer

12G-314 Ø35mm In Wall Bath Mixer
Weathering Brass Color
WaterMark