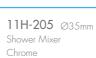

11F-101 Ø35mm Basin Mixer

Chrome

201002 Ø35mm

Kitchen Mixer

11F-301 ∅35mm

11F-205 Ø35mm Shower Mixer Chrome

11F-102 Ø35mm Bathtub Mixer Chrome

12B-301 Ø35mm Basin Mixer Chrome