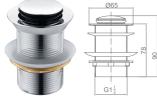

#### Sliding Bar SERIES

Faicet Accessory

Shower Connector Brass

E001 Shower Connector

E002 Shower Connector

E003 Shower Connector Brass

A37 Pop Up Wase 1 1/4" W/O overflow

A38 Pop Up Wase 1 1/4" W/ overflow

A43 Pop Up Wase 1 1/4" W/O overflow

E005

A39 Pop Up Wase 1 1/2" W/O overflow

A39-B

E004 Shower Connector Brass

Pop Up Wase 1 1/2" W/ overflow

A5444

T-Trap