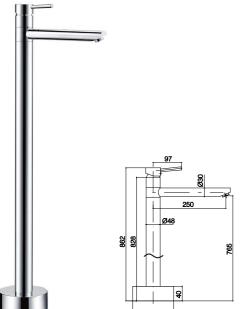

Ø35mm Kitchen Mixer Chrome







11Q-206 Ø35mm Kitchen Mixer 23 Chrome







R6202 Ø35mm Kitchen Mixer Chrome



6251 Kitchen Mixer Chrome





11G-205 Ø40mm Shower Mixer Chrome



11G-102 Ø40mm Bathtub Mixer Chrome











17A-505 Basin Set Chrome















17A-502 In Wall Bath Set Chrome



17A-502A In Wall Bath Set Chrome













17A-509 Wall Stops Chrome









G201 Basin Set Chrome

G202

Chrome

In Wall Bath Set























G208 Laundry Set Chrome



















G206 Deck Mounted Sink Set Chrome









G205

Chrome











17A-509A Wall Stops



Washing Machine Set





GDM06 Ø35mm Frood Standing Bath Mixer Chrome



11F-122 Ø35mm Free Standing Bath Mixer Chrome



11G-132 Ø35mm Free Standing Bath Mixer Chrome



SB001 Free Standing Spout Chrome



MX750 Ø40mm Frood Standing Bath Mixer Chrome



11G-122 Ø40mm Frood Standing Bath Mixer Chrome



SB002 Free Standing Spout Chrome



SB003 Free Standing Spout Chrome



**7347** Ø40mm Basin Mixer Chrome



6288 Ø40mm Basin Mixer Chrome





6254 Ø40mm Basin Mixer Chrome





6255 Ø40mm Bidet Mixer Chrome



7349 Ø40mm Kitchen Mixer Chrome



38657 Ø40mm Kitchen Mixer Chrome





6257 Ø40mm Pull Out Kitchen Mixer Chrome





6258 Ø40mm Kitchen Mixer





7351 Ø40mm Shower Mixer Chrome



**6289** Ø35mm In Wall Shower Mixer Chrome



6259 Ø40mm Bathtub Mixer Chrome



6260 Ø40mm Shower Mixer Chrome

Chrome





7350 Ø40mm Bathtub Mixer





6290 Ø35mm In Wall Diverter Mixer Chrome





6262R Ø40mm In Wall Shower Mixer Chrome





6263R Ø40mm In Wall Diverter Mixer Chrome









#### **S