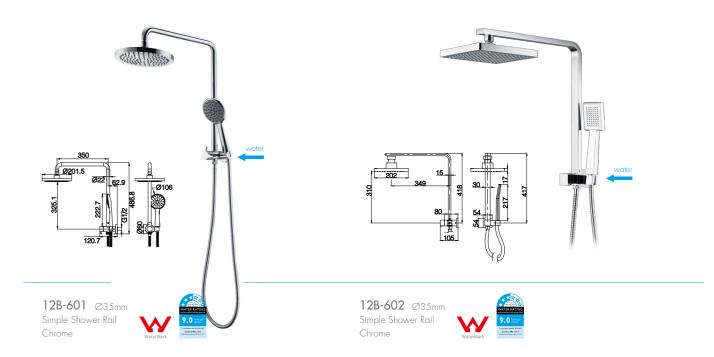

#### **Shower Set SERIES**

Hot and Cold

19A-305 Ø35mm Shower Set Chrome

19A-202 Ø35mm Shower Set Chrome

**17B-202** Ø35mm Shower Set 17B-305 Ø35mm Shower Set Chrome

**17B-315** Ø35mm Shower Set Chrome

**11C-202** Ø35mm Shower Set Chrome

19B-202 Ø35mm Shower Set Chrome

**201010** Ø35mm Shower Set Chrome

Let the life put on an entirely new look, Nature bath, A fresh life is beginning