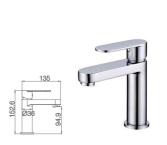

#### **16A** SERIES

16A-101 Ø35mm Basin Mixer Chrome

16A-106 Ø35mm Kitchen Mixer Chrome

16A-003 Ø35mm In Wall Shower Mixer Chrome

16A-004 Ø35mm In Wall Diverter Mixer Chrome

WaterMark

16A-304 Ø35mm In Wall Bath Mixer Chrome