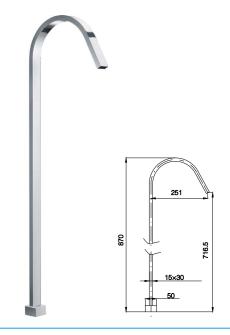

Chrome





11G-205 Ø40mm Shower Mixer Chrome



11G-102 Ø40mm Bathtub Mixer Chrome











17A-505 Basin Set Chrome















17A-502 In Wall Bath Set Chrome



17A-502A In Wall Bath Set Chrome













17A-509 Wall Stops Chrome









G201 Basin Set Chrome

G202

Chrome

In Wall Bath Set























G208 Laundry Set Chrome



















G206 Deck Mounted Sink Set Chrome









G205

Chrome











17A-509A Wall Stops



Washing Machine Set





GDM06 Ø35mm Frood Standing Bath Mixer Chrome



11F-122 Ø35mm Free Standing Bath Mixer Chrome



11G-132 Ø35mm Free Standing Bath Mixer Chrome



SB001 Free Standing Spout Chrome



MX750 Ø40mm Frood Standing Bath Mixer Chrome



11G-122 Ø40mm Frood Standing Bath Mixer Chrome



SB002 Free Standing Spout Chrome



SB003 Free Standing Spout Chrome



**7347** Ø40mm Basin Mixer Chrome



6288 Ø40mm Basin Mixer Chrome





6254 Ø40mm Basin Mixer Chrome





6255 Ø40mm Bidet Mixer Chrome



7349 Ø40mm Kitchen Mixer Chrome



38657 Ø40mm Kitchen Mixer Chrome





6257 Ø40mm Pull Out Kitchen Mixer Chrome





6258 Ø40mm Kitchen Mixer





7351 Ø40mm Shower Mixer Chrome



**6289** Ø35mm In Wall Shower Mixer Chrome



6259 Ø40mm Bathtub Mixer Chrome



6260 Ø40mm Shower Mixer Chrome

Chrome





7350 Ø40mm Bathtub Mixer





6290 Ø35mm In Wall Diverter Mixer Chrome





6262R Ø40mm In Wall Shower Mixer Chrome





6263R Ø40mm In Wall Diverter Mixer Chrome









#### **Shower Set SERIES**

Hot and Cold





19A-305 Ø35mm Shower Set Chrome



19A-202 Ø35mm Shower Set Chrome



**17B-202** Ø35mm Shower S