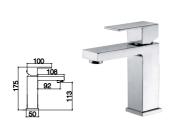

Chrome

Basin Mixer

12C-301 Ø32mm

12C-004 Ø35mm In Wall Diverter Mixer Chrome

12C-304 Ø35mm In Wall Bath Mixer Chrome

12C-003 Ø35mm In Wall Shower Mixer

12C-304R Ø35mm In Wall Bath Mixer Chrome

12C-314 Ø35mm In Wall Bath Mixer Chrome