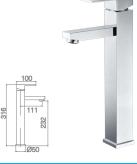

11F-101 Ø35mm Basin Mixer

Chrome

201002 Ø35mm

Kitchen Mixer

11F-301 ∅35mm

11F-205 Ø35mm Shower Mixer Chrome

11F-102 Ø35mm Bathtub Mixer Chrome

12B-301 Ø35mm Basin Mixer Chrome