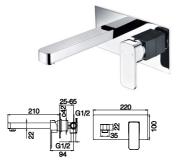

16F-304 Ø35mm In Wall Mixer Aged Iron Color

12B-106W Ø35mm Kitchen Mixer Weathering Brass Color

16F-003 Ø35mm In Wall Shower Mixer Aged Iron Color

Aged Iron Color

16F-004 Ø35mm In Wall Diverter Mixer

12G-314 Ø35mm In Wall Bath Mixer
Weathering Brass Color
WaterMark