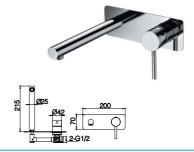

16F-304 Ø35mm In Wall Mixer Aged Iron Color

12B-106W Ø35mm Kitchen Mixer Weathering Brass Color

16F-003 Ø35mm In Wall Shower Mixer Aged Iron Color

Aged Iron Color

16F-004 Ø35mm In Wall Diverter Mixer

12G-314 Ø35mm In Wall Bath Mixer
Weathering Brass Color
WaterMark