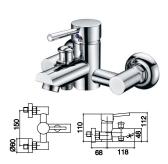

16F-304 Ø35mm In Wall Mixer Aged Iron Color

12B-106W Ø35mm Kitchen Mixer Weathering Brass Color

16F-003 Ø35mm In Wall Shower Mixer Aged Iron Color

Aged Iron Color

16F-004 Ø35mm In Wall Diverter Mixer

12G-314 Ø35mm In Wall Bath Mixer
Weathering Brass Color
WaterMark