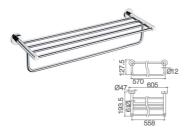

Towel Bar

15-9909/900

Double tower bar

Chrome

Chrome

Hook

Chrome

15-9908/600 Towel Bar Chrome