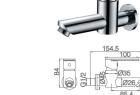

12G-324 Ø35mm In Wall Bath Mixer Weathering Brass Color

Basin Mixer Chrome

6231 Ø35mm Basin Mixer Chrome

**6223** Ø35mm Pull Out Kitchen Mixer Chrome

12G-304 Ø35mm In Wall Bath Mixer Chrome

6233 Ø35mm Kitchen Mixer Chrome