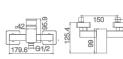

#### **16A** SERIES

16A-101 Ø35mm Basin Mixer Chrome

16A-106 Ø35mm Kitchen Mixer Chrome

16A-003 Ø35mm In Wall Shower Mixer Chrome

16A-004 Ø35mm In Wall Diverter Mixer Chrome

WaterMark

16A-304 Ø35mm In Wall Bath Mixer Chrome