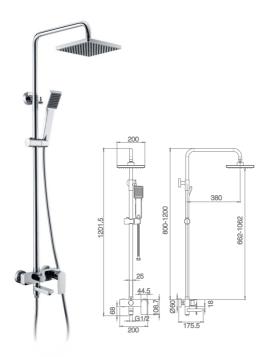

#### **Shower Set SERIES**

Hot and Cold

19A-305 Ø35mm Shower Set Chrome

19A-202 Ø35mm Shower Set Chrome

**17B-202** Ø35mm Shower Set 17B-305 Ø35mm Shower Set Chrome

**17B-315** Ø35mm Shower Set Chrome

**11C-202** Ø35mm Shower Set Chrome

19B-202 Ø35mm Shower Set Chrome

**201010** Ø35mm Shower Set Chrome

Let the life put on an entirely new look, Nature bath, A fresh life is beginning