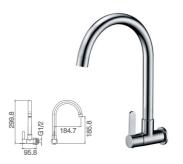

11F-101 Ø35mm Basin Mixer

Chrome

201002 Ø35mm

Kitchen Mixer

11F-301 ∅35mm

11F-205 Ø35mm Shower Mixer Chrome

11F-102 Ø35mm Bathtub Mixer Chrome

12B-301 Ø35mm Basin Mixer Chrome