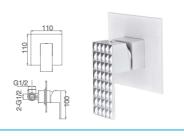

16F-304 Ø35mm In Wall Mixer Aged Iron Color

12B-106W Ø35mm Kitchen Mixer Weathering Brass Color

16F-003 Ø35mm In Wall Shower Mixer Aged Iron Color

Aged Iron Color

16F-004 Ø35mm In Wall Diverter Mixer

12G-314 Ø35mm In Wall Bath Mixer
Weathering Brass Color
WaterMark