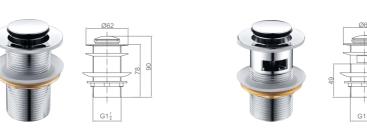

#### Sliding Bar SERIES

Faicet Accessory

Shower Connector Brass

E001 Shower Connector

E002 Shower Connector

E003 Shower Connector Brass

A37 Pop Up Wase 1 1/4" W/O overflow

A38 Pop Up Wase 1 1/4" W/ overflow

A43 Pop Up Wase 1 1/4" W/O overflow

E005

A39 Pop Up Wase 1 1/2" W/O overflow

A39-B

E004 Shower Connector Brass

Pop Up Wase 1 1/2" W/ overflow

A5444

T-Trap