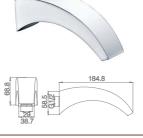

003BS Bath Spout Chrome

469BS Bath Spout Chrome

529BS Bath Spout Chrome

629BS Bath Spout Chrome

004BS Bath Spout Chrome

005BS Bath Spout Chrome

006BS Bath Spout Chrome

6209BS Bath Spout Chrome

31106BS Bath Spout Chrome

449BS Bath Spout Chrome

12A-304BS Bath Spout Chrome

K108BS Hand Shower Plastic Rotatable

12B-304BS

Bath Spout

007BS Bath Spout

Chrome Rotatable