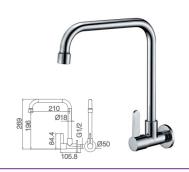

12B-106 Ø35mm Kitchen Mixer Chrome

12B-304 Ø35mm In Wall Bath Mixer Chrome

12B-003 Ø35mm In Wall Shower Mixer Chrome

12B-004 Ø35mm In Wall Diverter Mixer

11C-101 Ø35mm Basin Mixer Chrome

11C-106 Ø35mm Kitchen Mixer Chrome