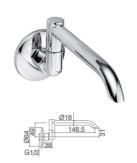

31106BS Bath Spout Chrome

449BS Bath Spout Chrome

12A-304BS Bath Spout Chrome

K108BS Hand Shower Plastic Rotatable

12B-304BS

Bath Spout

007BS Bath Spout

Chrome Rotatable