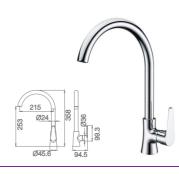

12G-324 Ø35mm In Wall Bath Mixer Weathering Brass Color

Basin Mixer Chrome

6231 Ø35mm Basin Mixer Chrome

**6223** Ø35mm Pull Out Kitchen Mixer Chrome

12G-304 Ø35mm In Wall Bath Mixer Chrome

6233 Ø35mm Kitchen Mixer Chrome