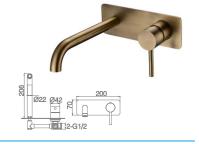

16F-304 Ø35mm In Wall Mixer Aged Iron Color

12B-106W Ø35mm Kitchen Mixer Weathering Brass Color

16F-003 Ø35mm In Wall Shower Mixer Aged Iron Color

Aged Iron Color

16F-004 Ø35mm In Wall Diverter Mixer

12G-314 Ø35mm In Wall Bath Mixer
Weathering Brass Color
WaterMark