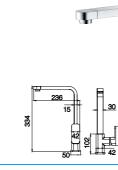

16F-304 Ø35mm In Wall Mixer Aged Iron Color

12B-106W Ø35mm Kitchen Mixer Weathering Brass Color

16F-003 Ø35mm In Wall Shower Mixer Aged Iron Color

Aged Iron Color

16F-004 Ø35mm In Wall Diverter Mixer

12G-314 Ø35mm In Wall Bath Mixer
Weathering Brass Color
WaterMark