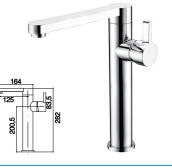

ixer

12C-304R Ø35mm In Wall Bath Mixer Chrome



12C-314 Ø35mm In Wall Bath Mixer Chrome









Ø35mm

539301 Basin Mixer

Chrome



**539206** Ø35mm Kitchen Mixer Chrome





11B-101 Ø32mm Basin Mixer





11B-301 Ø32mm Basin Mixer Chrome







539103D Ø35mm In Wall Shower Mixer Chrome



539104K Ø35mm In Wall Diverter Mixer Chrome





**539304** Ø35mm In Wall Bath Mixer Chrome





11B-003 Ø35mm In Wall Shower Mixer Chrome



11B-004 Ø35mm In Wall Diverter Mixer Chrome





**539205** Ø35mm Shower Mixer Chrome



**539102** Ø35mm Bathtub Mixer Chrome



11B-106 Ø35mm Kitchen Mixer Chrome







11B-205 Ø35mm Shower Mixer Chrome









11D-301 Ø35mm Basin Mixer Chrome





11D-106 Ø35mm Kitchen Mixer Chrome





11K-101 Ø35mm Basin Mixer Chrome



11K-301 ∅35mm Basin Mixer Chrome









11D-003 Ø35mm In Wall Shower Mixer Chrome



11D-004 Ø35mm In Wall Diverter Mixer Chrome









11D-102 Ø35mm Bathtub Mixer 17 Chrome





11D-205 Ø35mm Shower Mixer Chrome



11K-106 Ø35mm Kitchen Mixer Chrome



11K-003 Ø35mm In Wall Shower Mixer Chrome





11K-004 Ø35mm In Wall Diverter Mixer
Chrome













659106 Ø24mm Kitchen Mixer Chrome



**659304** Ø35mm In Wall Bath Mixer Chrome



449101 Ø40mm Basin Mixer Chrome



449301 Ø40mm Basin Mixer Chrome







449103D Ø40mm In Wall Shower Mixer Chrome











659104K Ø35mm In Wall Diverter Mixer Chrome







**659205** Ø35mm Shower Mixer Chrome



**659102** Ø35mm Bathtub Mixer Chrome





449104K Ø40mm In Wall Diverter Mixer Chrome





**449304** Ø40mm In Wall Bath Mixer Chrome









**598206** Ø35mm Kitchen Mi