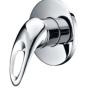

12G-324 Ø35mm In Wall Bath Mixer Weathering Brass Color

Basin Mixer Chrome

6231 Ø35mm Basin Mixer Chrome

**6223** Ø35mm Pull Out Kitchen Mixer Chrome

12G-304 Ø35mm In Wall Bath Mixer Chrome

6233 Ø35mm Kitchen Mixer Chrome