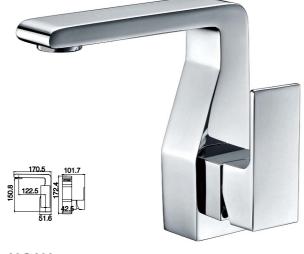

12G-324 Ø35mm In Wall Bath Mixer Weathering Brass Color

Basin Mixer Chrome

6231 Ø35mm Basin Mixer Chrome

**6223** Ø35mm Pull Out Kitchen Mixer Chrome

12G-304 Ø35mm In Wall Bath Mixer Chrome

6233 Ø35mm Kitchen Mixer Chrome