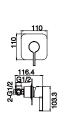

16F-304 Ø35mm In Wall Mixer Aged Iron Color

12B-106W Ø35mm Kitchen Mixer Weathering Brass Color

16F-003 Ø35mm In Wall Shower Mixer Aged Iron Color

Aged Iron Color

16F-004 Ø35mm In Wall Diverter Mixer

12G-314 Ø35mm In Wall Bath Mixer
Weathering Brass Color
WaterMark