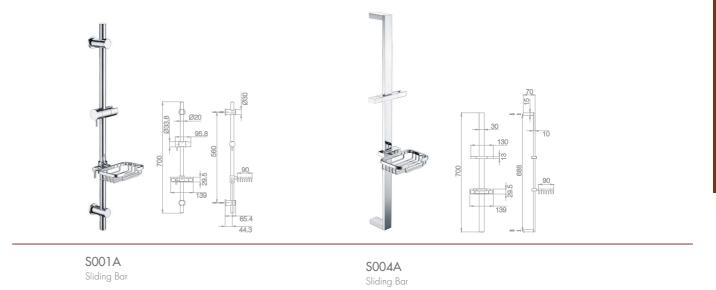

#### Sliding Bar SERIES

Faicet Accessory

Shower Connector Brass

E001 Shower Connector

E002 Shower Connector

E003 Shower Connector Brass

A37 Pop Up Wase 1 1/4" W/O overflow

A38 Pop Up Wase 1 1/4" W/ overflow