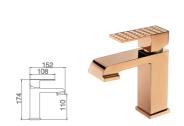

16B-004 Ø35mm In Wall Diverter Mixer White Paint & Chrome

Ø35mm 16B-304 In Wall Bath Mixer White Paint & Chrome

**6214** Ø35mm Basin Mixer Chrome

**6215** Ø35mm Basin Mixer Chrome

12A-003 Ø35mm In Wall Shower Mixer Chrome