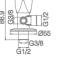

18C-103 Stop Valve

18G-103 Stop Valve

18C-302 Two Way Tap

18C-108 Bib Tap

18C-208 Bib Tap

18H-108 Bib Tap

18H-208 Bib Tap

AV001 Angle Valve

AV002 Angle Valve

AV003 Angle Valve

AV004 Angle Valve

AV005 Angle Valve

18G-508 Bib Tap

18G-608 Bib Tap

18G-708 Bib Tap

18H-308 Bib Tap

AV006

Angle Valve

AV007

Angle Valve

800VA

Angle Valve

AV009 Angle Valve

18G-201 Basin Tap Single Cold