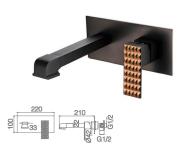

16F-304 Ø35mm In Wall Mixer Aged Iron Color

12B-106W Ø35mm Kitchen Mixer Weathering Brass Color

16F-003 Ø35mm In Wall Shower Mixer Aged Iron Color

Aged Iron Color

16F-004 Ø35mm In Wall Diverter Mixer

12G-314 Ø35mm In Wall Bath Mixer
Weathering Brass Color
WaterMark