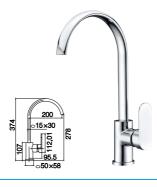

**598106** Ø35mm Kitchen Mixer Chrome

6224 Ø35mm Pull Out Kitchen Mixer Chrome

11H-101 ∅35mm Basin Mixer Chrome

11H-106 ∅35mm Kitchen Mixer Chrome

11H-102 Ø35mm Bathtub Mixer Chrome

11S-206 ∅35mm Kitchen Mixer Chrome