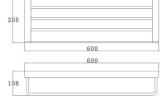

15-9908/750 Tower bar Chrome

15-9908 Towel Bar Chrome

15-9911-1

Glass Shelf

15-9909 Double Towel Bar Chrome

15-9910 Towel Rack Chrome

15-9908/900 15-9909/600 Double Towel Bar Chrome

15-9909/750 Double tower bar Chrome

15-9911 Glass Shelf Chrome

15-9001 Hook Chrome

15-9004 Soap Dish Holder Chrome

15-6901 Hook Chrome

15-6902 Cup Holder Chrome

15-6904 Soap Dish Holder Chrome

15-9005 Paper Holder Chrome

15-9006 Towel Bar Chrome