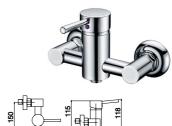

16F-304 Ø35mm In Wall Mixer Aged Iron Color

12B-106W Ø35mm Kitchen Mixer Weathering Brass Color

16F-003 Ø35mm In Wall Shower Mixer Aged Iron Color

Aged Iron Color

16F-004 Ø35mm In Wall Diverter Mixer

12G-314 Ø35mm In Wall Bath Mixer
Weathering Brass Color
WaterMark