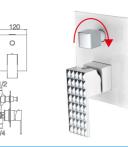

16F-304 Ø35mm In Wall Mixer Aged Iron Color

12B-106W Ø35mm Kitchen Mixer Weathering Brass Color

16F-003 Ø35mm In Wall Shower Mixer Aged Iron Color

Aged Iron Color

16F-004 Ø35mm In Wall Diverter Mixer

12G-314 Ø35mm In Wall Bath Mixer
Weathering Brass Color
WaterMark