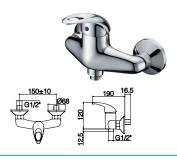

16F-304 Ø35mm In Wall Mixer Aged Iron Color

12B-106W Ø35mm Kitchen Mixer Weathering Brass Color

16F-003 Ø35mm In Wall Shower Mixer Aged Iron Color

Aged Iron Color

16F-004 Ø35mm In Wall Diverter Mixer

12G-314 Ø35mm In Wall Bath Mixer
Weathering Brass Color
WaterMark