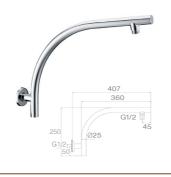

16F-304 Ø35mm In Wall Mixer Aged Iron Color

12B-106W Ø35mm Kitchen Mixer Weathering Brass Color

16F-003 Ø35mm In Wall Shower Mixer Aged Iron Color

Aged Iron Color

16F-004 Ø35mm In Wall Diverter Mixer

12G-314 Ø35mm In Wall Bath Mixer
Weathering Brass Color
WaterMark