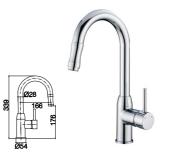

**598106** Ø35mm Kitchen Mixer Chrome

6224 Ø35mm Pull Out Kitchen Mixer Chrome

11H-101 ∅35mm Basin Mixer Chrome

11H-106 ∅35mm Kitchen Mixer Chrome

11H-102 Ø35mm Bathtub Mixer Chrome

11S-206 ∅35mm Kitchen Mixer Chrome