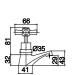

#### 18D /18F SERIES 18C SERIES

18D-101 Basin Tap Single Cold

18D-301 Basin Tap Single Cold

18C-101 Basin Tap Single Cold

18C-106 Sink Tap Single Cold

18C-306 Sink Tap Single Cold

18F-101 Basin Tap Single Cold

18F-301 Basin Tap Single Cold

18C-206 Wall Sink Tap Single Cold

Hand Spray SEIRES

18C-406 Wall Sink Tap Single Cold

18F-106 Sink Tap Single Cold

18F-206 Wall sink Tap Single Cold

HS001 Hand Spray Chrome

HS002 Hand Spray Chrome