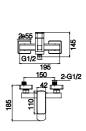

11C-102 Ø35mm Bathtub Mixer Chrome

11C-205 Ø35mm Shower Mixer

Chrome

Basin Mixer

Chrome

12C-101 Ø32mm Basin Mixer Chrome

12C-106 Ø35mm

Kitchen Mixer