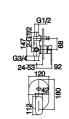

16F-304 Ø35mm In Wall Mixer Aged Iron Color

12B-106W Ø35mm Kitchen Mixer Weathering Brass Color

16F-003 Ø35mm In Wall Shower Mixer Aged Iron Color

Aged Iron Color

16F-004 Ø35mm In Wall Diverter Mixer

12G-314 Ø35mm In Wall Bath Mixer
Weathering Brass Color
WaterMark