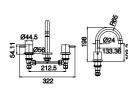

12G-324 Ø35mm In Wall Bath Mixer Weathering Brass Color

Basin Mixer Chrome

6231 Ø35mm Basin Mixer Chrome

**6223** Ø35mm Pull Out Kitchen Mixer Chrome

12G-304 Ø35mm In Wall Bath Mixer Chrome

6233 Ø35mm Kitchen Mixer Chrome