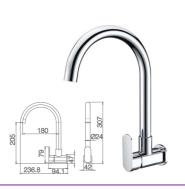

12B-106 Ø35mm Kitchen Mixer Chrome

12B-304 Ø35mm In Wall Bath Mixer Chrome

12B-003 Ø35mm In Wall Shower Mixer Chrome

12B-004 Ø35mm In Wall Diverter Mixer

11C-101 Ø35mm Basin Mixer Chrome

11C-106 Ø35mm Kitchen Mixer Chrome