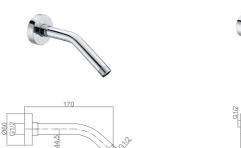

#### Shower Arm SERIES

Faicet Accessory

Shower Arm SERIES

A001 Shower Arm Chrome

A002 Shower Arm Chrome

A003 Shower Arm Chrome

A011 Shower Arm Chrome

A015 Shower Arm

Chrome

A012 Shower Arm Chrome

A013 Shower Arm Chrome

A004 Ceiling Mounted Shower Arm Chrome

A005 Ceiling Mounted Shower Arm Chrome

A006 Shower Arm Chrome

A016 Shower Arm Chrome

A007 Shower Arm Chrome

63

A009 Shower Arm Chrome

A010 Shower Arm Chrome

Sliding Bar SERIES