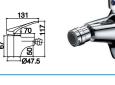

#### **16A** SERIES

16A-101 Ø35mm Basin Mixer Chrome

16A-106 Ø35mm Kitchen Mixer Chrome

16A-003 Ø35mm In Wall Shower Mixer Chrome

16A-004 Ø35mm In Wall Diverter Mixer Chrome

WaterMark

16A-304 Ø35mm In Wall Bath Mixer Chrome