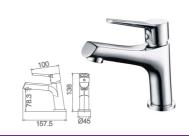

#### IN FASHION FIELDS

The design is not enough What is more important is your choice

16F-301 Ø32mm Basin Mixer Aged Iron Color

**6228** Ø35mm Basin Mixer Weathering Brass Color

16F-106 Ø35mm Kitchen Mixer Aged Iron Color