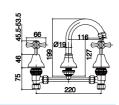

#### **16A** SERIES

16A-101 Ø35mm Basin Mixer Chrome

16A-106 Ø35mm Kitchen Mixer Chrome

16A-003 Ø35mm In Wall Shower Mixer Chrome

16A-004 Ø35mm In Wall Diverter Mixer Chrome

WaterMark

16A-304 Ø35mm In Wall Bath Mixer Chrome