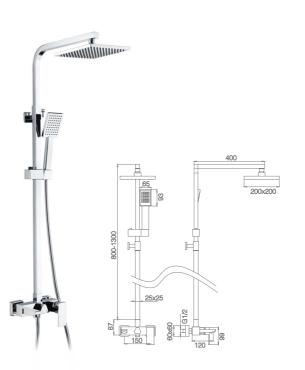

#### **Shower Set SERIES**

Hot and Cold

19A-305 Ø35mm Shower Set Chrome

19A-202 Ø35mm Shower Set Chrome

**17B-202** Ø35mm Shower Set 17B-305 Ø35mm Shower Set Chrome

**17B-315** Ø35mm Shower Set Chrome

**11C-202** Ø35mm Shower Set Chrome

19B-202 Ø35mm Shower Set Chrome

**201010** Ø35mm Shower Set Chrome

Let the life put on an entirely new look, Nature bath, A fresh life is beginning