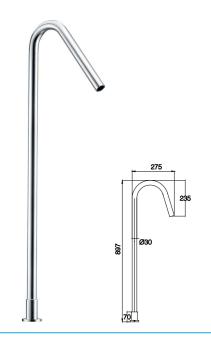

Chrome

17A-509A Wall Stops

Washing Machine Set

GDM06 Ø35mm Frood Standing Bath Mixer Chrome

11F-122 Ø35mm Free Standing Bath Mixer Chrome

11G-132 Ø35mm Free Standing Bath Mixer Chrome

SB001 Free Standing Spout Chrome