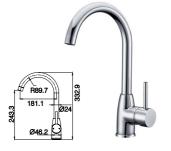

12G-324 Ø35mm In Wall Bath Mixer Weathering Brass Color

Basin Mixer Chrome

6231 Ø35mm Basin Mixer Chrome

**6223** Ø35mm Pull Out Kitchen Mixer Chrome

12G-304 Ø35mm In Wall Bath Mixer Chrome

6233 Ø35mm Kitchen Mixer Chrome