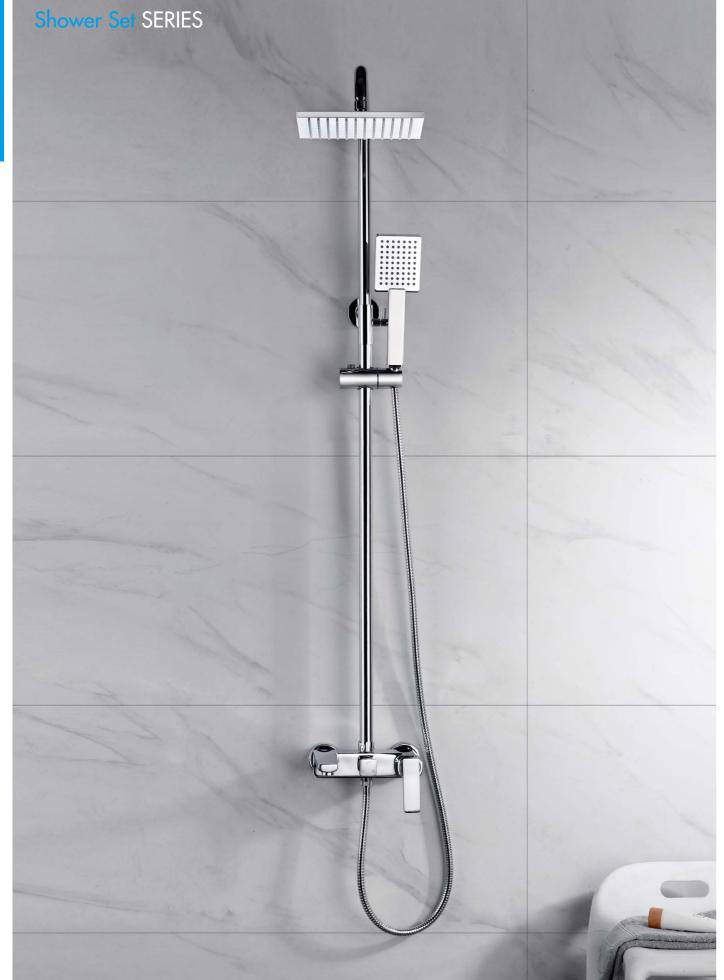

#### **Shower Set SERIES**

Hot and Cold

19A-305 Ø35mm Shower Set Chrome

19A-202 Ø35mm Shower Set Chrome

**17B-202** Ø35mm Shower Set 17B-305 Ø35mm Shower Set Chrome

**17B-315** Ø35mm Shower Set Chrome

**11C-202** Ø35mm Shower Set Chrome

19B-202 Ø35mm Shower Set Chrome

**201010** Ø35mm Shower Set Chrome

Let the life put on an entirely new look, Nature bath, A fresh life is beginning