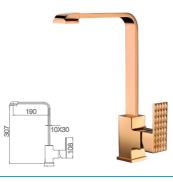

WaterMark

16B-003 Ø35mm In Wall Shower Mixer Chrome

16B-106 Ø35mm Kitchen Mixer Rose Gold

16B-003 Ø35mm In Wall Shower Mixer Rose Gold

16B-004 Ø35mm In Wall Diverter Mixer Rose Gold

16B-304 Ø35mm In Wall Bath Mixer Rose Gold