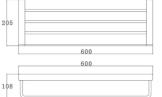

15-9908/750 Tower bar Chrome

15-9908 Towel Bar Chrome

15-9911-1

Glass Shelf

15-9909 Double Towel Bar Chrome

15-9910 Towel Rack Chrome

15-9908/900 15-9909/600 Double Towel Bar Chrome

15-9909/750 Double tower bar Chrome

15-9911 Glass Shelf Chrome

15-9001 Hook Chrome

15-9004 Soap Dish Holder Chrome

15-6901 Hook Chrome

15-6902 Cup Holder Chrome

15-6904 Soap Dish Holder Chrome

15-9005 Paper Holder Chrome

15-9006 Towel Bar Chrome