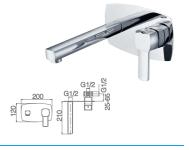

16F-304 Ø35mm In Wall Mixer Aged Iron Color

12B-106W Ø35mm Kitchen Mixer Weathering Brass Color

16F-003 Ø35mm In Wall Shower Mixer Aged Iron Color

Aged Iron Color

16F-004 Ø35mm In Wall Diverter Mixer

12G-314 Ø35mm In Wall Bath Mixer
Weathering Brass Color
WaterMark