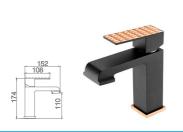

16B-101 Ø32mm Basin Mixer Black Paint & Rose Gold WaterMark

16B-106 Ø35mm Kitchen Mixer Black Paint & Rose Gold WaterMark

16B-003 Ø35mm In Wall Shower Mixer Black Paint & Rose Gold

16B-004 Ø35mm In Wall Diverter Mixer Black Paint & Rose Gold