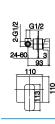

16F-304 Ø35mm In Wall Mixer Aged Iron Color

12B-106W Ø35mm Kitchen Mixer Weathering Brass Color

16F-003 Ø35mm In Wall Shower Mixer Aged Iron Color

Aged Iron Color

16F-004 Ø35mm In Wall Diverter Mixer

12G-314 Ø35mm In Wall Bath Mixer
Weathering Brass Color
WaterMark