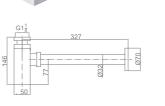

A43 Pop Up Wase 1 1/4" W/O overflow

E005

A39 Pop Up Wase 1 1/2" W/O overflow

A39-B

E004 Shower Connector Brass

Pop Up Wase 1 1/2" W/ overflow

A5444

T-Trap

1 1/4"

F716 Shower Holder

Brass

E006 Shower Connector Holder Brass

E007 Shower Connector Holder Brass

F720 Shower Holder Brass

F717 Shower Holder Brass

A186 T-Trap 1 1/4"