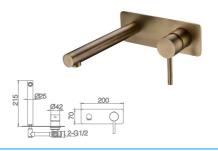

16F-304 Ø35mm In Wall Mixer Aged Iron Color

12B-106W Ø35mm Kitchen Mixer Weathering Brass Color

16F-003 Ø35mm In Wall Shower Mixer Aged Iron Color

Aged Iron Color

16F-004 Ø35mm In Wall Diverter Mixer

12G-314 Ø35mm In Wall Bath Mixer
Weathering Brass Color
WaterMark