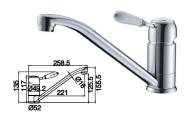

#### IN FASHION FIELDS

The design is not enough What is more important is your choice

16F-301 Ø32mm Basin Mixer Aged Iron Color

**6228** Ø35mm Basin Mixer Weathering Brass Color

16F-106 Ø35mm Kitchen Mixer Aged Iron Color