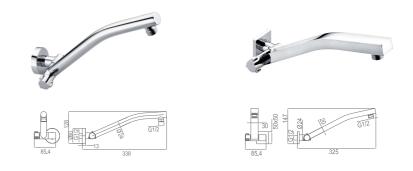

16F-304 Ø35mm In Wall Mixer Aged Iron Color

12B-106W Ø35mm Kitchen Mixer Weathering Brass Color

16F-003 Ø35mm In Wall Shower Mixer Aged Iron Color

Aged Iron Color

16F-004 Ø35mm In Wall Diverter Mixer

12G-314 Ø35mm In Wall Bath Mixer
Weathering Brass Color
WaterMark