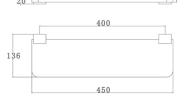

#### **Shower Set SERIES**

Hot and Cold

19A-305 Ø35mm Shower Set Chrome

19A-202 Ø35mm Shower Set Chrome

**17B-202** Ø35mm Shower Set 17B-305 Ø35mm Shower Set Chrome

**17B-315** Ø35mm Shower Set Chrome

**11C-202** Ø35mm Shower Set Chrome