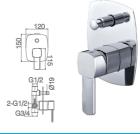

16F-304 Ø35mm In Wall Mixer Aged Iron Color

12B-106W Ø35mm Kitchen Mixer Weathering Brass Color

16F-003 Ø35mm In Wall Shower Mixer Aged Iron Color

Aged Iron Color

16F-004 Ø35mm In Wall Diverter Mixer

12G-314 Ø35mm In Wall Bath Mixer
Weathering Brass Color
WaterMark

12G-324 Ø35mm In Wall Bath Mixer Weathering Brass Color

Basin Mixer Chrome

6231 Ø35mm Basin Mixer Chrome

**6223** Ø35mm Pull Out Kitchen Mixer Chrome

12G-304 Ø35mm In Wall Bath Mixer Chrome

6233 Ø35mm Kitchen Mixer Chrome