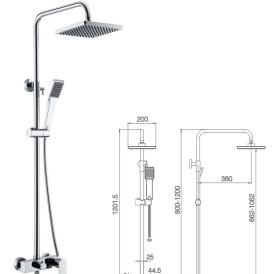

#### **Shower Set SERIES**

Hot and Cold

19A-305 Ø35mm Shower Set Chrome

19A-202 Ø35mm Shower Set Chrome

**17B-202** Ø35mm Shower Set 17B-305 Ø35mm Shower Set Chrome

**17B-315** Ø35mm Shower Set Chrome

**11C-202** Ø35mm Shower Set Chrome

19B-202 Ø35mm Shower Set Chrome

**201010** Ø35mm Shower Set Chrome

Let the life put on an entirely new look, Nature bath, A fresh life is beginning