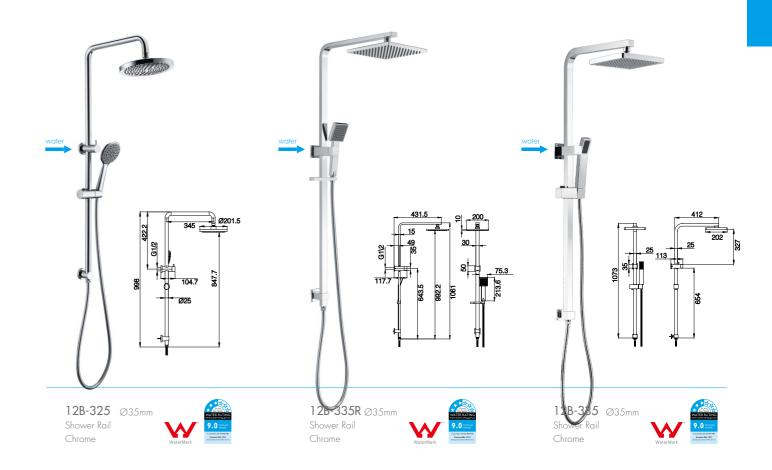

#### **Shower Set SERIES**

Hot and Cold

19A-305 Ø35mm Shower Set Chrome

19A-202 Ø35mm Shower Set Chrome

**17B-202** Ø35mm Shower Set 17B-305 Ø35mm Shower Set Chrome

**17B-315** Ø35mm Shower Set Chrome

**11C-202** Ø35mm Shower Set Chrome

19B-202 Ø35mm Shower Set Chrome

**201010** Ø35mm Shower Set Chrome

Let the life put on an entirely new look, Nature bath, A fresh life is beginning