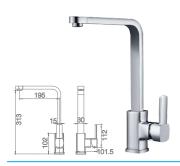

12G-324 Ø35mm In Wall Bath Mixer Weathering Brass Color

Basin Mixer Chrome

6231 Ø35mm Basin Mixer Chrome

**6223** Ø35mm Pull Out Kitchen Mixer Chrome

12G-304 Ø35mm In Wall Bath Mixer Chrome

6233 Ø35mm Kitchen Mixer Chrome