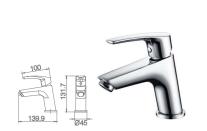

#### **16A** SERIES

16A-101 Ø35mm Basin Mixer Chrome

16A-106 Ø35mm Kitchen Mixer Chrome

16A-003 Ø35mm In Wall Shower Mixer Chrome

16A-004 Ø35mm In Wall Diverter Mixer Chrome

WaterMark

16A-304 Ø35mm In Wall Bath Mixer Chrome