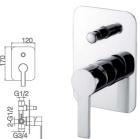

12G-324 Ø35mm In Wall Bath Mixer Weathering Brass Color

Basin Mixer Chrome

6231 Ø35mm Basin Mixer Chrome

**6223** Ø35mm Pull Out Kitchen Mixer Chrome

12G-304 Ø35mm In Wall Bath Mixer Chrome

6233 Ø35mm Kitchen Mixer Chrome

**6234** Ø35mm Kitchen Mixer Chrome

6237 Ø35mm In Wall Shower Mixer Chrome

**6238** Ø35mm In Wall Diverter Mixer Chrome

**6232** Ø35mm Kitchen Mixer Chrome

12G-106 Ø35mm Kitchen Mixer Chrome

12G-314 Ø35mm In Wall Bath Mixer Chrome