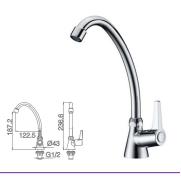

12G-324 Ø35mm In Wall Bath Mixer Weathering Brass Color

Basin Mixer Chrome

6231 Ø35mm Basin Mixer Chrome

**6223** Ø35mm Pull Out Kitchen Mixer Chrome

12G-304 Ø35mm In Wall Bath Mixer Chrome

6233 Ø35mm Kitchen Mixer Chrome