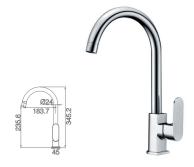

12A-004 Ø35mm In Wall Diverter Mixer Chrome

12A-304 Ø35mm In Wall Bath Mixer Chrome

12A-106 Ø35mm Kitchen Mixer Chrome

12A-206 Ø35mm Kitchen Mixer Chrome

12A-205 Ø35mm Shower Mixer Chrome

12A-102 Ø35mm Bathtub Mixer Chrome