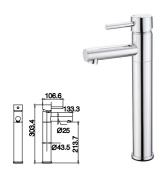

#### **16A** SERIES

16A-101 Ø35mm Basin Mixer Chrome

16A-106 Ø35mm Kitchen Mixer Chrome

16A-003 Ø35mm In Wall Shower Mixer Chrome

16A-004 Ø35mm In Wall Diverter Mixer Chrome

WaterMark

16A-304 Ø35mm In Wall Bath Mixer Chrome