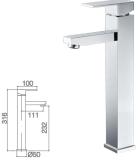

11F-101 Ø35mm Basin Mixer

Chrome

201002 Ø35mm

Kitchen Mixer

11F-301 ∅35mm

11F-205 Ø35mm Shower Mixer Chrome

11F-102 Ø35mm Bathtub Mixer Chrome

12B-301 Ø35mm Basin Mixer Chrome