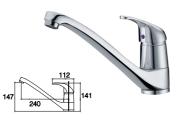

12G-324 Ø35mm In Wall Bath Mixer Weathering Brass Color

Basin Mixer Chrome

6231 Ø35mm Basin Mixer Chrome

**6223** Ø35mm Pull Out Kitchen Mixer Chrome

12G-304 Ø35mm In Wall Bath Mixer Chrome

6233 Ø35mm Kitchen Mixer Chrome