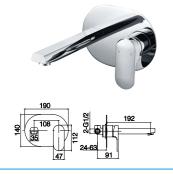

16F-304 Ø35mm In Wall Mixer Aged Iron Color

12B-106W Ø35mm Kitchen Mixer Weathering Brass Color

16F-003 Ø35mm In Wall Shower Mixer Aged Iron Color

Aged Iron Color

16F-004 Ø35mm In Wall Diverter Mixer

12G-314 Ø35mm In Wall Bath Mixer
Weathering Brass Color
WaterMark