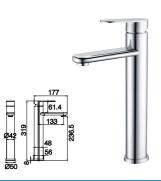

#### **16A** SERIES

16A-101 Ø35mm Basin Mixer Chrome

16A-106 Ø35mm Kitchen Mixer Chrome

16A-003 Ø35mm In Wall Shower Mixer Chrome

16A-004 Ø35mm In Wall Diverter Mixer Chrome

WaterMark

16A-304 Ø35mm In Wall Bath Mixer Chrome