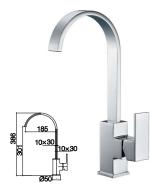

12G-324 Ø35mm In Wall Bath Mixer Weathering Brass Color

Basin Mixer Chrome

6231 Ø35mm Basin Mixer Chrome

**6223** Ø35mm Pull Out Kitchen Mixer Chrome

12G-304 Ø35mm In Wall Bath Mixer Chrome

6233 Ø35mm Kitchen Mixer Chrome