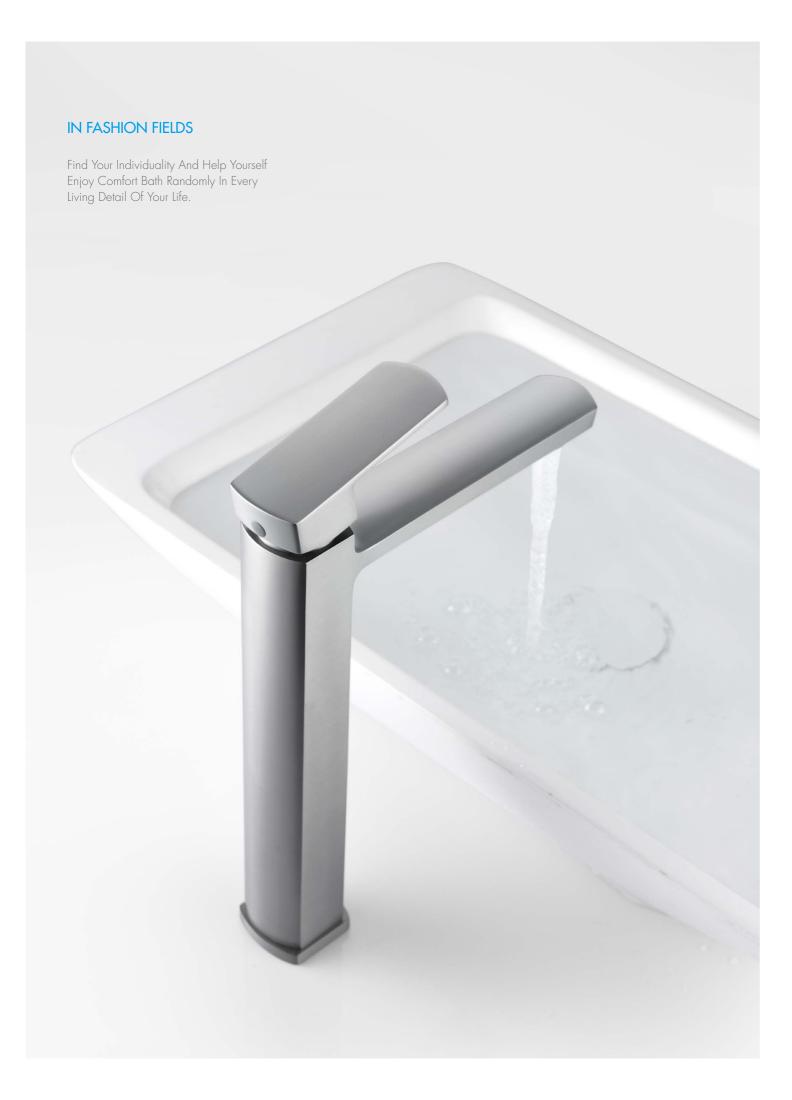

#### IN FASHION FIELDS

The design is not enough What is more important is your choice

16F-301 Ø32mm Basin Mixer Aged Iron Color

**6228** Ø35mm Basin Mixer Weathering Brass Color

16F-106 Ø35mm Kitchen Mixer Aged Iron Color