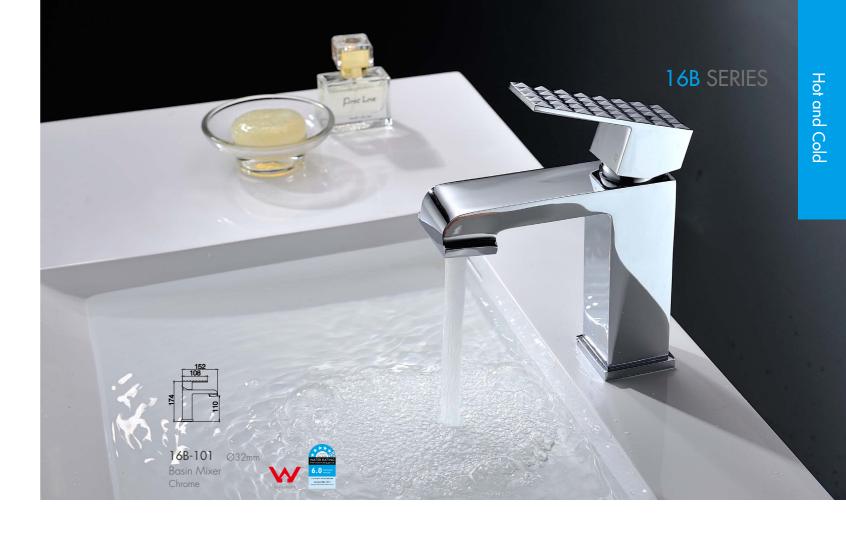

16B-101 Ø32mm Basin Mixer Black Paint & Rose Gold WaterMark

16B-106 Ø35mm Kitchen Mixer Black Paint & Rose Gold WaterMark

16B-003 Ø35mm In Wall Shower Mixer Black Paint & Rose Gold

16B-004 Ø35mm In Wall Diverter Mixer Black Paint & Rose Gold