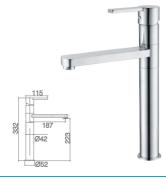

16B-004 Ø35mm In Wall Diverter Mixer White Paint & Chrome

Ø35mm 16B-304 In Wall Bath Mixer White Paint & Chrome

**6214** Ø35mm Basin Mixer Chrome

**6215** Ø35mm Basin Mixer Chrome

12A-003 Ø35mm In Wall Shower Mixer Chrome