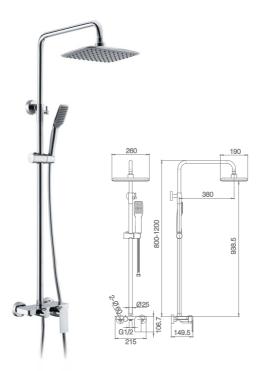

#### **Shower Set SERIES**

Hot and Cold

19A-305 Ø35mm Shower Set Chrome

19A-202 Ø35mm Shower Set Chrome

**17B-202** Ø35mm Shower Set 17B-305 Ø35mm Shower Set Chrome

**17B-315** Ø35mm Shower Set Chrome

**11C-202** Ø35mm Shower Set Chrome

19B-202 Ø35mm Shower Set Chrome

**201010** Ø35mm Shower Set Chrome

Let the life put on an entirely new look, Nature bath, A fresh life is beginning