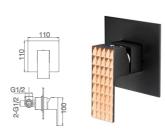

WaterMark

16B-003 Ø35mm In Wall Shower Mixer Chrome

16B-106 Ø35mm Kitchen Mixer Rose Gold

16B-003 Ø35mm In Wall Shower Mixer Rose Gold

16B-004 Ø35mm In Wall Diverter Mixer Rose Gold

16B-304 Ø35mm In Wall Bath Mixer Rose Gold