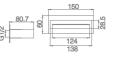

003BS Bath Spout Chrome

469BS Bath Spout Chrome

529BS Bath Spout Chrome

629BS Bath Spout Chrome

004BS Bath Spout Chrome

005BS Bath Spout Chrome

006BS Bath Spout Chrome

6209BS Bath Spout Chrome

31106BS Bath Spout Chrome

449BS Bath Spout Chrome

12A-304BS Bath Spout Chrome

K108BS Hand Shower Plastic Rotatable

12B-304BS

Bath Spout

007BS Bath Spout

Chrome Rotatable