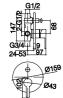

#### **16A** SERIES

16A-101 Ø35mm Basin Mixer Chrome

16A-106 Ø35mm Kitchen Mixer Chrome

16A-003 Ø35mm In Wall Shower Mixer Chrome

16A-004 Ø35mm In Wall Diverter Mixer Chrome

WaterMark

16A-304 Ø35mm In Wall Bath Mixer Chrome

WaterMark

16B-003 Ø35mm In Wall Shower Mixer Chrome

16B-106 Ø35mm Kitchen Mixer Rose Gold

16B-003 Ø35mm In Wall Shower Mixer Rose Gold

16B-004 Ø35mm In Wall Diverter Mixer Rose Gold

16B-304 Ø35mm In Wall Bath Mixer Rose Gold