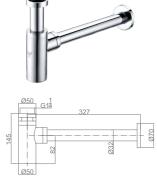

A43 Pop Up Wase 1 1/4" W/O overflow

E005

A39 Pop Up Wase 1 1/2" W/O overflow

A39-B

E004 Shower Connector Brass

Pop Up Wase 1 1/2" W/ overflow

A5444

T-Trap

1 1/4"

F716 Shower Holder

Brass

E006 Shower Connector Holder Brass

E007 Shower Connector Holder Brass

F720 Shower Holder Brass

F717 Shower Holder Brass

A186 T-Trap 1 1/4"