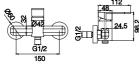

#### **16A** SERIES

16A-101 Ø35mm Basin Mixer Chrome

16A-106 Ø35mm Kitchen Mixer Chrome

16A-003 Ø35mm In Wall Shower Mixer Chrome

16A-004 Ø35mm In Wall Diverter Mixer Chrome

WaterMark

16A-304 Ø35mm In Wall Bath Mixer Chrome