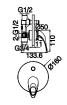

12G-324 Ø35mm In Wall Bath Mixer Weathering Brass Color

Basin Mixer Chrome

6231 Ø35mm Basin Mixer Chrome

**6223** Ø35mm Pull Out Kitchen Mixer Chrome

12G-304 Ø35mm In Wall Bath Mixer Chrome

6233 Ø35mm Kitchen Mixer Chrome