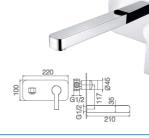

16F-304 Ø35mm In Wall Mixer Aged Iron Color

12B-106W Ø35mm Kitchen Mixer Weathering Brass Color

16F-003 Ø35mm In Wall Shower Mixer Aged Iron Color

Aged Iron Color

16F-004 Ø35mm In Wall Diverter Mixer

12G-314 Ø35mm In Wall Bath Mixer
Weathering Brass Color
WaterMark