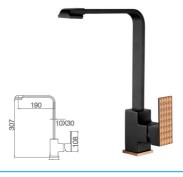

16B-101 Ø32mm Basin Mixer Black Paint & Rose Gold WaterMark

16B-106 Ø35mm Kitchen Mixer Black Paint & Rose Gold WaterMark

16B-003 Ø35mm In Wall Shower Mixer Black Paint & Rose Gold

16B-004 Ø35mm In Wall Diverter Mixer Black Paint & Rose Gold