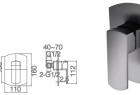

16F-304 Ø35mm In Wall Mixer Aged Iron Color

12B-106W Ø35mm Kitchen Mixer Weathering Brass Color

16F-003 Ø35mm In Wall Shower Mixer Aged Iron Color

Aged Iron Color

16F-004 Ø35mm In Wall Diverter Mixer

12G-314 Ø35mm In Wall Bath Mixer
Weathering Brass Color
WaterMark