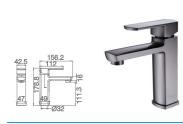

#### 18D /18F SERIES 18C SERIES

18D-101 Basin Tap Single Cold

18D-301 Basin Tap Single Cold

18C-101 Basin Tap Single Cold

18C-106 Sink Tap Single Cold

18C-306 Sink Tap Single Cold

18F-101 Basin Tap Single Cold