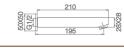

003BS Bath Spout Chrome

469BS Bath Spout Chrome

529BS Bath Spout Chrome

629BS Bath Spout Chrome

004BS Bath Spout Chrome

005BS Bath Spout Chrome

006BS Bath Spout Chrome

6209BS Bath Spout Chrome

31106BS Bath Spout Chrome

449BS Bath Spout Chrome

12A-304BS Bath Spout Chrome

K108BS Hand Shower Plastic Rotatable

12B-304BS

Bath Spout

007BS Bath Spout

Chrome Rotatable