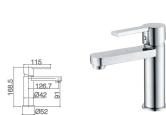

16B-004 Ø35mm In Wall Diverter Mixer White Paint & Chrome

Ø35mm 16B-304 In Wall Bath Mixer White Paint & Chrome

**6214** Ø35mm Basin Mixer Chrome

**6215** Ø35mm Basin Mixer Chrome

12A-003 Ø35mm In Wall Shower Mixer Chrome