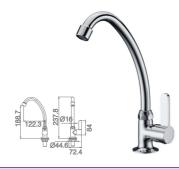

R6202 Ø35mm Kitchen Mixer Chrome

6251 Kitchen Mixer Chrome

11G-205 Ø40mm Shower Mixer Chrome

11G-102 Ø40mm Bathtub Mixer Chrome

17A-505 Basin Set Chrome

17A-502 In Wall Bath Set Chrome

17A-502A In Wall Bath Set Chrome