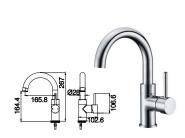

12G-324 Ø35mm In Wall Bath Mixer Weathering Brass Color

Basin Mixer Chrome

6231 Ø35mm Basin Mixer Chrome

**6223** Ø35mm Pull Out Kitchen Mixer Chrome

12G-304 Ø35mm In Wall Bath Mixer Chrome

6233 Ø35mm Kitchen Mixer Chrome