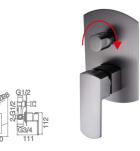

16F-304 Ø35mm In Wall Mixer Aged Iron Color

12B-106W Ø35mm Kitchen Mixer Weathering Brass Color

16F-003 Ø35mm In Wall Shower Mixer Aged Iron Color

Aged Iron Color

16F-004 Ø35mm In Wall Diverter Mixer

12G-314 Ø35mm In Wall Bath Mixer
Weathering Brass Color
WaterMark