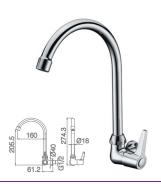

11F-101 Ø35mm Basin Mixer

Chrome

201002 Ø35mm

Kitchen Mixer

11F-301 ∅35mm

11F-205 Ø35mm Shower Mixer Chrome

11F-102 Ø35mm Bathtub Mixer Chrome

12B-301 Ø35mm Basin Mixer Chrome