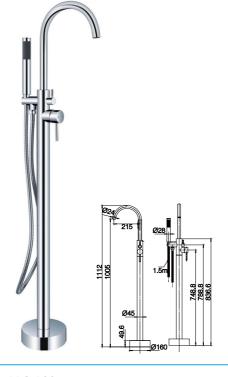

Chrome

17A-509A Wall Stops

Washing Machine Set

GDM06 Ø35mm Frood Standing Bath Mixer Chrome

11F-122 Ø35mm Free Standing Bath Mixer Chrome

11G-132 Ø35mm Free Standing Bath Mixer Chrome

SB001 Free Standing Spout Chrome