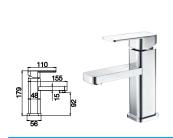

Ø35mm

539301 Basin Mixer

Chrome

**539206** Ø35mm Kitchen Mixer Chrome

11B-101 Ø32mm Basin Mixer

11B-301 Ø32mm Basin Mixer Chrome

539103D Ø35mm In Wall Shower Mixer Chrome

539104K Ø35mm In Wall Diverter Mixer Chrome