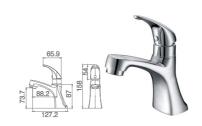

11F-101 Ø35mm Basin Mixer

Chrome

201002 Ø35mm

Kitchen Mixer

11F-301 ∅35mm

11F-205 Ø35mm Shower Mixer Chrome

11F-102 Ø35mm Bathtub Mixer Chrome

12B-301 Ø35mm Basin Mixer Chrome