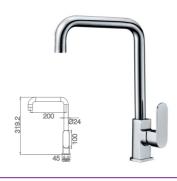

12A-004 Ø35mm In Wall Diverter Mixer Chrome

12A-304 Ø35mm In Wall Bath Mixer Chrome

12A-106 Ø35mm Kitchen Mixer Chrome

12A-206 Ø35mm Kitchen Mixer Chrome

12A-205 Ø35mm Shower Mixer Chrome

12A-102 Ø35mm Bathtub Mixer Chrome