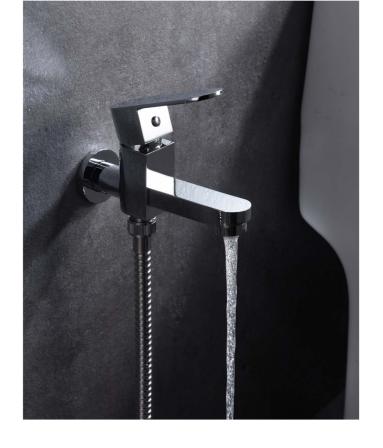

16F-304 Ø35mm In Wall Mixer Aged Iron Color

12B-106W Ø35mm Kitchen Mixer Weathering Brass Color

16F-003 Ø35mm In Wall Shower Mixer Aged Iron Color

Aged Iron Color

16F-004 Ø35mm In Wall Diverter Mixer

12G-314 Ø35mm In Wall Bath Mixer
Weathering Brass Color
WaterMark