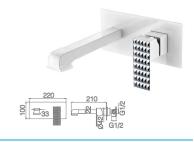

16F-304 Ø35mm In Wall Mixer Aged Iron Color

12B-106W Ø35mm Kitchen Mixer Weathering Brass Color

16F-003 Ø35mm In Wall Shower Mixer Aged Iron Color

Aged Iron Color

16F-004 Ø35mm In Wall Diverter Mixer

12G-314 Ø35mm In Wall Bath Mixer
Weathering Brass Color
WaterMark