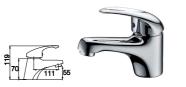

#### **16A** SERIES

16A-101 Ø35mm Basin Mixer Chrome

16A-106 Ø35mm Kitchen Mixer Chrome

16A-003 Ø35mm In Wall Shower Mixer Chrome

16A-004 Ø35mm In Wall Diverter Mixer Chrome

WaterMark

16A-304 Ø35mm In Wall Bath Mixer Chrome