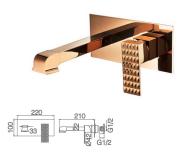

WaterMark

16B-003 Ø35mm In Wall Shower Mixer Chrome

16B-106 Ø35mm Kitchen Mixer Rose Gold

16B-003 Ø35mm In Wall Shower Mixer Rose Gold

16B-004 Ø35mm In Wall Diverter Mixer Rose Gold

16B-304 Ø35mm In Wall Bath Mixer Rose Gold