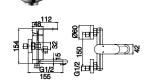

16F-304 Ø35mm In Wall Mixer Aged Iron Color

12B-106W Ø35mm Kitchen Mixer Weathering Brass Color

16F-003 Ø35mm In Wall Shower Mixer Aged Iron Color

Aged Iron Color

16F-004 Ø35mm In Wall Diverter Mixer

12G-314 Ø35mm In Wall Bath Mixer
Weathering Brass Color
WaterMark