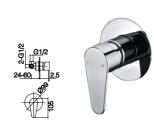

#### **16A** SERIES

16A-101 Ø35mm Basin Mixer Chrome

16A-106 Ø35mm Kitchen Mixer Chrome

16A-003 Ø35mm In Wall Shower Mixer Chrome

16A-004 Ø35mm In Wall Diverter Mixer Chrome

WaterMark

16A-304 Ø35mm In Wall Bath Mixer Chrome