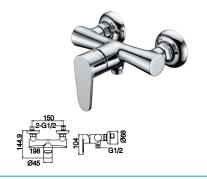

16F-304 Ø35mm In Wall Mixer Aged Iron Color

12B-106W Ø35mm Kitchen Mixer Weathering Brass Color

16F-003 Ø35mm In Wall Shower Mixer Aged Iron Color

Aged Iron Color

16F-004 Ø35mm In Wall Diverter Mixer

12G-314 Ø35mm In Wall Bath Mixer
Weathering Brass Color
WaterMark