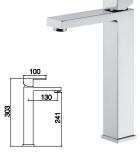

12G-324 Ø35mm In Wall Bath Mixer Weathering Brass Color

Basin Mixer Chrome

6231 Ø35mm Basin Mixer Chrome

**6223** Ø35mm Pull Out Kitchen Mixer Chrome

12G-304 Ø35mm In Wall Bath Mixer Chrome

6233 Ø35mm Kitchen Mixer Chrome