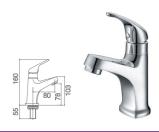

#### **16A** SERIES

16A-101 Ø35mm Basin Mixer Chrome

16A-106 Ø35mm Kitchen Mixer Chrome

16A-003 Ø35mm In Wall Shower Mixer Chrome

16A-004 Ø35mm In Wall Diverter Mixer Chrome

WaterMark

16A-304 Ø35mm In Wall Bath Mixer Chrome