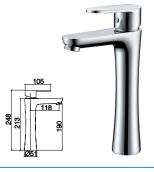

11F-101 Ø35mm Basin Mixer

Chrome

201002 Ø35mm

Kitchen Mixer

11F-301 ∅35mm

11F-205 Ø35mm Shower Mixer Chrome

11F-102 Ø35mm Bathtub Mixer Chrome

12B-301 Ø35mm Basin Mixer Chrome