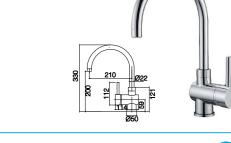

12A-004 Ø35mm In Wall Diverter Mixer Chrome

12A-304 Ø35mm In Wall Bath Mixer Chrome

12A-106 Ø35mm Kitchen Mixer Chrome

12A-206 Ø35mm Kitchen Mixer Chrome

12A-205 Ø35mm Shower Mixer Chrome

12A-102 Ø35mm Bathtub Mixer Chrome