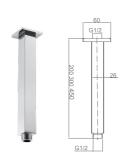

#### Shower Arm SERIES

Faicet Accessory

Shower Arm SERIES

A001 Shower Arm Chrome

A002 Shower Arm Chrome

A003 Shower Arm Chrome

A011 Shower Arm Chrome

A015 Shower Arm

Chrome

A012 Shower Arm Chrome

A013 Shower Arm Chrome

A004 Ceiling Mounted Shower Arm Chrome

A005 Ceiling Mounted Shower Arm Chrome

A006 Shower Arm Chrome

A016 Shower Arm Chrome

A007 Shower Arm Chrome