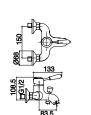

16F-304 Ø35mm In Wall Mixer Aged Iron Color

12B-106W Ø35mm Kitchen Mixer Weathering Brass Color

16F-003 Ø35mm In Wall Shower Mixer Aged Iron Color

Aged Iron Color

16F-004 Ø35mm In Wall Diverter Mixer

12G-314 Ø35mm In Wall Bath Mixer
Weathering Brass Color
WaterMark