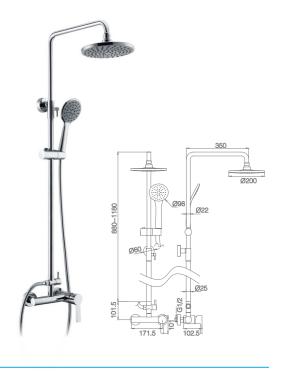

#### **Shower Set SERIES**

Hot and Cold

19A-305 Ø35mm Shower Set Chrome

19A-202 Ø35mm Shower Set Chrome

**17B-202** Ø35mm Shower Set 17B-305 Ø35mm Shower Set Chrome

**17B-315** Ø35mm Shower Set Chrome

**11C-202** Ø35mm Shower Set Chrome

19B-202 Ø35mm Shower Set Chrome

**201010** Ø35mm Shower Set Chrome

Let the life put on an entirely new look, Nature bath, A fresh life is beginning