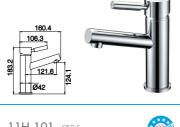

**598106** Ø35mm Kitchen Mixer Chrome

6224 Ø35mm Pull Out Kitchen Mixer Chrome

11H-101 ∅35mm Basin Mixer Chrome

11H-106 ∅35mm Kitchen Mixer Chrome

11H-102 Ø35mm Bathtub Mixer Chrome

11S-206 ∅35mm Kitchen Mixer Chrome