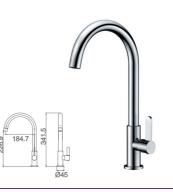

12G-324 Ø35mm In Wall Bath Mixer Weathering Brass Color

Basin Mixer Chrome

6231 Ø35mm Basin Mixer Chrome

**6223** Ø35mm Pull Out Kitchen Mixer Chrome

12G-304 Ø35mm In Wall Bath Mixer Chrome

6233 Ø35mm Kitchen Mixer Chrome