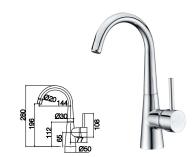

#### IN FASHION FIELDS

The design is not enough What is more important is your choice

16F-301 Ø32mm Basin Mixer Aged Iron Color

**6228** Ø35mm Basin Mixer Weathering Brass Color

16F-106 Ø35mm Kitchen Mixer Aged Iron Color