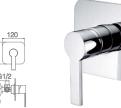

16F-304 Ø35mm In Wall Mixer Aged Iron Color

12B-106W Ø35mm Kitchen Mixer Weathering Brass Color

16F-003 Ø35mm In Wall Shower Mixer Aged Iron Color

Aged Iron Color

16F-004 Ø35mm In Wall Diverter Mixer

12G-314 Ø35mm In Wall Bath Mixer
Weathering Brass Color
WaterMark

12G-324 Ø35mm In Wall Bath Mixer Weathering Brass Color

Basin Mixer Chrome

6231 Ø35mm Basin Mixer Chrome

**6223** Ø35mm Pull Out Kitchen Mixer Chrome

12G-304 Ø35mm In Wall Bath Mixer Chrome

6233 Ø35mm Kitchen Mixer Chrome