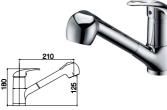

**598106** Ø35mm Kitchen Mixer Chrome

6224 Ø35mm Pull Out Kitchen Mixer Chrome

11H-101 ∅35mm Basin Mixer Chrome

11H-106 ∅35mm Kitchen Mixer Chrome

11H-102 Ø35mm Bathtub Mixer Chrome

11S-206 ∅35mm Kitchen Mixer Chrome