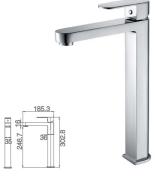

#### **16A** SERIES

16A-101 Ø35mm Basin Mixer Chrome

16A-106 Ø35mm Kitchen Mixer Chrome

16A-003 Ø35mm In Wall Shower Mixer Chrome

16A-004 Ø35mm In Wall Diverter Mixer Chrome

WaterMark

16A-304 Ø35mm In Wall Bath Mixer Chrome