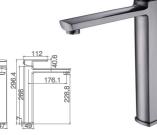

as gets ISO 9001:2008 in 2011. Now, our LODECD's products quality products. Be established in 1991, with more than 20 have been sold to Australia, Europe, North America, South America, Middle East,

> and many other countries and regions. Market economy is increasingly competitive nowadays, LODECE will continuously broad-minded to accept person with ability of technology and strengthen management and expand the modernization management to satisfy the benefits and demands of customers. We sincerely welcome new and old customers. We are willing to work together with you to create a better tomorrow.













### CATALOG









# HOT AND COLD FAUCET



#### IN FASHION FIELDS

The design is not enough What is more important is your choice







16F-301 Ø32mm Basin Mixer Aged Iron Color





**6228** Ø35mm Basin Mixer Weathering Brass Color







16F-106 Ø35mm Kitchen Mixer Aged Iron Color





16F-304 Ø35mm In Wall Mixer Aged Iron Color









12B-106W Ø35mm Kitchen Mixer Weathering Brass Color







16F-003 Ø35mm In Wall Shower Mixer Aged Iron Color



Aged Iron Color



16F-004 Ø35mm In Wall Diverter Mixer



12G-314 Ø35mm In Wall Bath Mixer
Weathering Brass Color
WaterMark



12G-324 Ø35mm In Wall Bath Mixer Weathering Brass Color





Basin Mixer Chrome







6231 Ø35mm Basin Mixer Chrome





**6223** Ø35mm Pull Out Kitchen Mixer Chrome



12G-304 Ø35mm In Wall Bath Mixer Chrome





6233 Ø35mm Kitchen Mixer Chrome



**6234** Ø35mm Kitchen Mixer Chrome





6237 Ø35mm In Wall Shower Mixer Chrome



**6238** Ø35mm In Wall Diverter Mixer Chrome





**6232** Ø35m