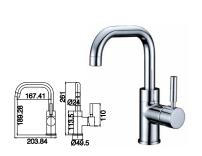

12G-324 Ø35mm In Wall Bath Mixer Weathering Brass Color

Basin Mixer Chrome

6231 Ø35mm Basin Mixer Chrome

**6223** Ø35mm Pull Out Kitchen Mixer Chrome

12G-304 Ø35mm In Wall Bath Mixer Chrome

6233 Ø35mm Kitchen Mixer Chrome