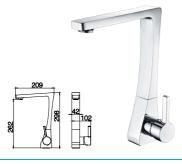

12G-324 Ø35mm In Wall Bath Mixer Weathering Brass Color

Basin Mixer Chrome

6231 Ø35mm Basin Mixer Chrome

**6223** Ø35mm Pull Out Kitchen Mixer Chrome

12G-304 Ø35mm In Wall Bath Mixer Chrome

6233 Ø35mm Kitchen Mixer Chrome