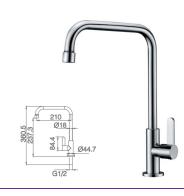

12G-324 Ø35mm In Wall Bath Mixer Weathering Brass Color

Basin Mixer Chrome

6231 Ø35mm Basin Mixer Chrome

**6223** Ø35mm Pull Out Kitchen Mixer Chrome

12G-304 Ø35mm In Wall Bath Mixer Chrome

6233 Ø35mm Kitchen Mixer Chrome