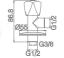

18C-103 Stop Valve

18G-103 Stop Valve

18C-302 Two Way Tap

18C-108 Bib Tap

18C-208 Bib Tap

18H-108 Bib Tap

18H-208 Bib Tap

AV001 Angle Valve

AV002 Angle Valve

AV003 Angle Valve

AV004 Angle Valve

AV005 Angle Valve

18G-508 Bib Tap

18G-608 Bib Tap

18G-708 Bib Tap

18H-308 Bib Tap

AV006

Angle Valve

AV007

Angle Valve

800VA

Angle Valve

AV009 Angle Valve

18G-201 Basin Tap Single Cold