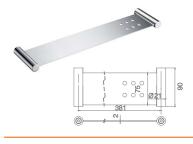

15-9908/750 Tower bar Chrome

15-9908 Towel Bar Chrome

15-9911-1

Glass Shelf

15-9909 Double Towel Bar Chrome

15-9910 Towel Rack Chrome

15-9908/900 15-9909/600 Double Towel Bar Chrome

15-9909/750 Double tower bar Chrome

15-9911 Glass Shelf Chrome

15-9001 Hook Chrome

15-9004 Soap Dish Holder Chrome

15-6901 Hook Chrome

15-6902 Cup Holder Chrome

15-6904 Soap Dish Holder Chrome

15-9005 Paper Holder Chrome

15-9006 Towel Bar Chrome