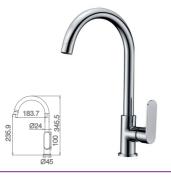

12A-004 Ø35mm In Wall Diverter Mixer Chrome

12A-304 Ø35mm In Wall Bath Mixer Chrome

12A-106 Ø35mm Kitchen Mixer Chrome

12A-206 Ø35mm Kitchen Mixer Chrome

12A-205 Ø35mm Shower Mixer Chrome

12A-102 Ø35mm Bathtub Mixer Chrome