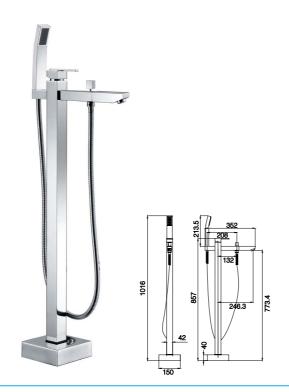

Chrome

17A-509A Wall Stops

Washing Machine Set

GDM06 Ø35mm Frood Standing Bath Mixer Chrome

11F-122 Ø35mm Free Standing Bath Mixer Chrome

11G-132 Ø35mm Free Standing Bath Mixer Chrome

SB001 Free Standing Spout Chrome