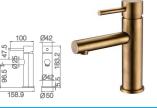

#### IN FASHION FIELDS

The design is not enough What is more important is your choice

16F-301 Ø32mm Basin Mixer Aged Iron Color

**6228** Ø35mm Basin Mixer Weathering Brass Color

16F-106 Ø35mm Kitchen Mixer Aged Iron Color