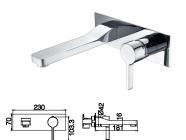

16F-304 Ø35mm In Wall Mixer Aged Iron Color

12B-106W Ø35mm Kitchen Mixer Weathering Brass Color

16F-003 Ø35mm In Wall Shower Mixer Aged Iron Color

Aged Iron Color

16F-004 Ø35mm In Wall Diverter Mixer

12G-314 Ø35mm In Wall Bath Mixer
Weathering Brass Color
WaterMark