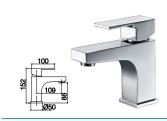

#### IN FASHION FIELDS

The design is not enough What is more important is your choice

16F-301 Ø32mm Basin Mixer Aged Iron Color

**6228** Ø35mm Basin Mixer Weathering Brass Color

16F-106 Ø35mm Kitchen Mixer Aged Iron Color