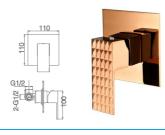

WaterMark

16B-003 Ø35mm In Wall Shower Mixer Chrome

16B-106 Ø35mm Kitchen Mixer Rose Gold

16B-003 Ø35mm In Wall Shower Mixer Rose Gold

16B-004 Ø35mm In Wall Diverter Mixer Rose Gold

16B-304 Ø35mm In Wall Bath Mixer Rose Gold