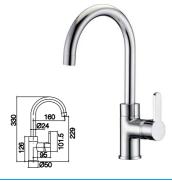

12A-004 Ø35mm In Wall Diverter Mixer Chrome

12A-304 Ø35mm In Wall Bath Mixer Chrome

12A-106 Ø35mm Kitchen Mixer Chrome

12A-206 Ø35mm Kitchen Mixer Chrome

12A-205 Ø35mm Shower Mixer Chrome

12A-102 Ø35mm Bathtub Mixer Chrome