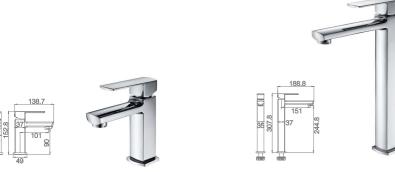

#### **16A** SERIES

16A-101 Ø35mm Basin Mixer Chrome

16A-106 Ø35mm Kitchen Mixer Chrome

16A-003 Ø35mm In Wall Shower Mixer Chrome

16A-004 Ø35mm In Wall Diverter Mixer Chrome

WaterMark

16A-304 Ø35mm In Wall Bath Mixer Chrome