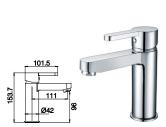

#### **16A** SERIES

16A-101 Ø35mm Basin Mixer Chrome

16A-106 Ø35mm Kitchen Mixer Chrome

16A-003 Ø35mm In Wall Shower Mixer Chrome

16A-004 Ø35mm In Wall Diverter Mixer Chrome

WaterMark

16A-304 Ø35mm In Wall Bath Mixer Chrome