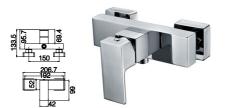

#### **Shower Set SERIES**

Hot and Cold

19A-305 Ø35mm Shower Set Chrome

19A-202 Ø35mm Shower Set Chrome

**17B-202** Ø35mm Shower Set 17B-305 Ø35mm Shower Set Chrome

**17B-315** Ø35mm Shower Set Chrome

**11C-202** Ø35mm Shower Set Chrome