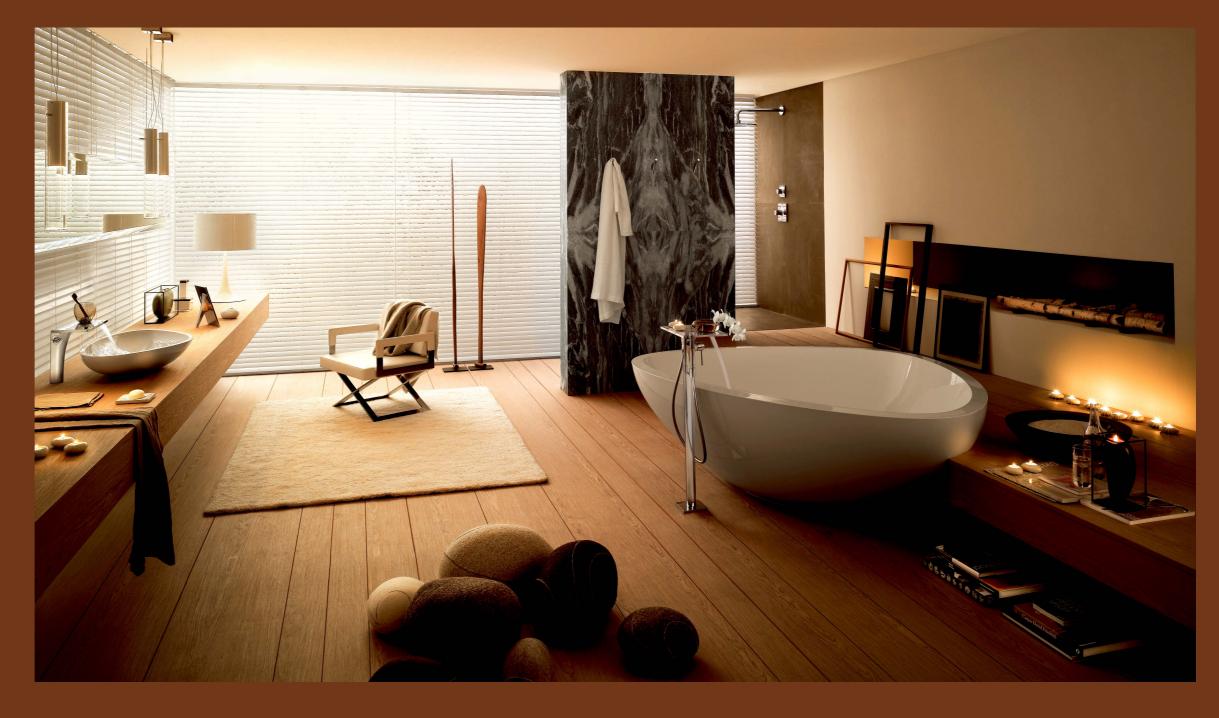

#### **Shower Set SERIES**

Hot and Cold

19A-305 Ø35mm Shower Set Chrome

19A-202 Ø35mm Shower Set Chrome

**17B-202** Ø35mm Shower Set 17B-305 Ø35mm Shower Set Chrome

**17B-315** Ø35mm Shower Set Chrome

**11C-202** Ø35mm Shower Set Chrome

19B-202 Ø35mm Shower Set Chrome

**201010** Ø35mm Shower Set Chrome

Let the life put on an entirely new look, Nature bath, A fresh life is beginning