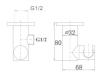

16F-304 Ø35mm In Wall Mixer Aged Iron Color

12B-106W Ø35mm Kitchen Mixer Weathering Brass Color

16F-003 Ø35mm In Wall Shower Mixer Aged Iron Color

Aged Iron Color

16F-004 Ø35mm In Wall Diverter Mixer

12G-314 Ø35mm In Wall Bath Mixer
Weathering Brass Color
WaterMark