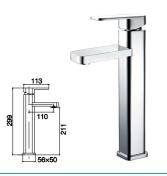

Ø35mm

539301 Basin Mixer

Chrome

**539206** Ø35mm Kitchen Mixer Chrome

11B-101 Ø32mm Basin Mixer

11B-301 Ø32mm Basin Mixer Chrome

539103D Ø35mm In Wall Shower Mixer Chrome

539104K Ø35mm In Wall Diverter Mixer Chrome