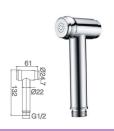

18F-301 Basin Tap Single Cold

18C-206 Wall Sink Tap Single Cold

Hand Spray SEIRES

18C-406 Wall Sink Tap Single Cold

18F-106 Sink Tap Single Cold

18F-206 Wall sink Tap Single Cold

HS001 Hand Spray Chrome

HS002 Hand Spray Chrome