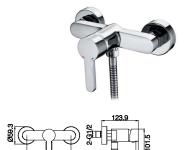

16F-304 Ø35mm In Wall Mixer Aged Iron Color

12B-106W Ø35mm Kitchen Mixer Weathering Brass Color

16F-003 Ø35mm In Wall Shower Mixer Aged Iron Color

Aged Iron Color

16F-004 Ø35mm In Wall Diverter Mixer

12G-314 Ø35mm In Wall Bath Mixer
Weathering Brass Color
WaterMark