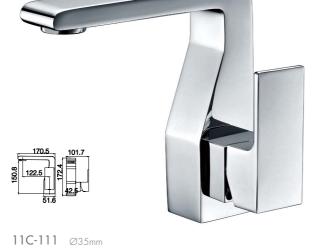

12B-106 Ø35mm Kitchen Mixer Chrome

12B-304 Ø35mm In Wall Bath Mixer Chrome

12B-003 Ø35mm In Wall Shower Mixer Chrome

12B-004 Ø35mm In Wall Diverter Mixer

11C-101 Ø35mm Basin Mixer Chrome

11C-106 Ø35mm Kitchen Mixer Chrome