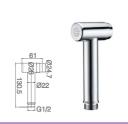

18F-301 Basin Tap Single Cold

18C-206 Wall Sink Tap Single Cold

Hand Spray SEIRES

18C-406 Wall Sink Tap Single Cold

18F-106 Sink Tap Single Cold

18F-206 Wall sink Tap Single Cold

HS001 Hand Spray Chrome

HS002 Hand Spray Chrome