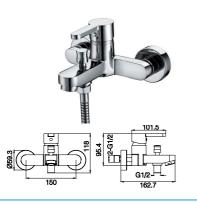

12A-004 Ø35mm In Wall Diverter Mixer Chrome

12A-304 Ø35mm In Wall Bath Mixer Chrome

12A-106 Ø35mm Kitchen Mixer Chrome

12A-206 Ø35mm Kitchen Mixer Chrome

12A-205 Ø35mm Shower Mixer Chrome

12A-102 Ø35mm Bathtub Mixer Chrome