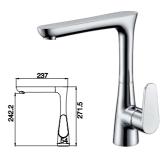

11F-101 Ø35mm Basin Mixer

Chrome

201002 Ø35mm

Kitchen Mixer

11F-301 ∅35mm

11F-205 Ø35mm Shower Mixer Chrome

11F-102 Ø35mm Bathtub Mixer Chrome

12B-301 Ø35mm Basin Mixer Chrome