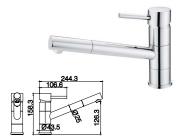

16F-304 Ø35mm In Wall Mixer Aged Iron Color

12B-106W Ø35mm Kitchen Mixer Weathering Brass Color

16F-003 Ø35mm In Wall Shower Mixer Aged Iron Color

Aged Iron Color

16F-004 Ø35mm In Wall Diverter Mixer

12G-314 Ø35mm In Wall Bath Mixer
Weathering Brass Color
WaterMark