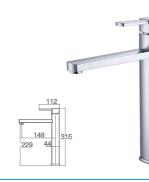

er Rose Gold



16B-003 Ø35mm In Wall Shower Mixer Rose Gold



16B-004 Ø35mm In Wall Diverter Mixer Rose Gold



16B-304 Ø35mm In Wall Bath Mixer Rose Gold





16B-101 Ø32mm Basin Mixer Black Paint & Rose Gold WaterMark



16B-106 Ø35mm Kitchen Mixer Black Paint & Rose Gold WaterMark



16B-003 Ø35mm In Wall Shower Mixer Black Paint & Rose Gold



16B-004 Ø35mm In Wall Diverter Mixer Black Paint & Rose Gold



16B-304 Ø35mm In Wall Bath Mixer Black Paint & Rose Gold





16B-101 Ø32mm Basin Mixer White Paint & Chrome



16B-106 Ø35mm Kitchen Mixer White Paint & Chrome



16B-003 Ø35mm In Wall Shower Mixer White Paint & Chrome



16B-004 Ø35mm In Wall Diverter Mixer White Paint & Chrome



Ø35mm 16B-304 In Wall Bath Mixer White Paint & Chrome











**6214** Ø35mm Basin Mixer Chrome



**6215** Ø35mm Basin Mixer Chrome



12A-003 Ø35mm In Wall Shower Mixer Chrome



12A-004 Ø35mm In Wall Diverter Mixer Chrome



12A-304 Ø35mm In Wall Bath Mixer Chrome



12A-106 Ø35mm Kitchen Mixer Chrome





12A-206 Ø35mm Kitchen Mixer Chrome











12A-205 Ø35mm Shower Mixer Chrome



12A-102 Ø35mm Bathtub Mixer Chrome





11F-101 Ø35mm Basin Mixer

Chrome

201002 Ø35mm

Kitchen Mixer









11F-301 ∅35mm





11F-205 Ø35mm Shower Mixer Chrome





11F-102 Ø35mm Bathtub Mixer Chrome











12B-301 Ø35mm Basin Mixer Chrome







12B-106 Ø35mm Kitchen Mixer Chrome





12B-304 Ø35mm In Wall Bath Mixer Chrome





12B-003 Ø35mm In Wall Shower Mixer Chrome





12B-004 Ø35mm In Wall Diverter Mixer









11C-101 Ø35mm Basin Mixer Chrome







11C-106 Ø35mm Kitchen Mixer C