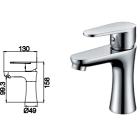

#### **16A** SERIES

16A-101 Ø35mm Basin Mixer Chrome

16A-106 Ø35mm Kitchen Mixer Chrome

16A-003 Ø35mm In Wall Shower Mixer Chrome

16A-004 Ø35mm In Wall Diverter Mixer Chrome

WaterMark

16A-304 Ø35mm In Wall Bath Mixer Chrome