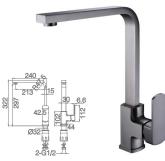

12G-324 Ø35mm In Wall Bath Mixer Weathering Brass Color

Basin Mixer Chrome

6231 Ø35mm Basin Mixer Chrome

**6223** Ø35mm Pull Out Kitchen Mixer Chrome

12G-304 Ø35mm In Wall Bath Mixer Chrome

6233 Ø35mm Kitchen Mixer Chrome