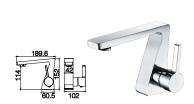

12G-324 Ø35mm In Wall Bath Mixer Weathering Brass Color

Basin Mixer Chrome

6231 Ø35mm Basin Mixer Chrome

**6223** Ø35mm Pull Out Kitchen Mixer Chrome

12G-304 Ø35mm In Wall Bath Mixer Chrome

6233 Ø35mm Kitchen Mixer Chrome