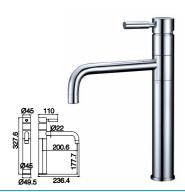

MX750 Ø40mm Frood Standing Bath Mixer Chrome

11G-122 Ø40mm Frood Standing Bath Mixer Chrome

SB002 Free Standing Spout Chrome

SB003 Free Standing Spout Chrome

**7347** Ø40mm Basin Mixer Chrome

6288 Ø40mm Basin Mixer Chrome