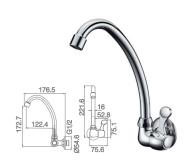

18G-301 Basin Tap Single Cold

18G-106 Sink Tap Single Cold

18C-706 Wall Sink Tap Single Cold

Single Cold faucet

18H-306 Wall Sink Tap Single Cold

18G-401 Basin Tap Single Cold

18G-501 Basin Tap Single Cold

18G-601 Basin Tap Single Cold

18C-506 Sink Tap Single Cold

18H-106 Sink Tap Single Cold

18H-206 Sink Tap Single Cold

18G-701 Basin Tap Single Cold

18G-801 Wall Tap Single Cold

18G-206 Wall sink Tap Single Cold

18C-606 Wall Sink Tap Single Cold