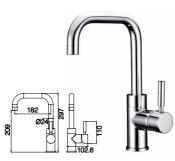

12G-324 Ø35mm In Wall Bath Mixer Weathering Brass Color

Basin Mixer Chrome

6231 Ø35mm Basin Mixer Chrome

**6223** Ø35mm Pull Out Kitchen Mixer Chrome

12G-304 Ø35mm In Wall Bath Mixer Chrome

6233 Ø35mm Kitchen Mixer Chrome