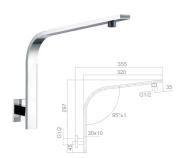

#### Shower Arm SERIES

Faicet Accessory

Shower Arm SERIES

A001 Shower Arm Chrome

A002 Shower Arm Chrome

A003 Shower Arm Chrome

A011 Shower Arm Chrome

A015 Shower Arm

Chrome

A012 Shower Arm Chrome

A013 Shower Arm Chrome

A004 Ceiling Mounted Shower Arm Chrome

A005 Ceiling Mounted Shower Arm Chrome

A006 Shower Arm Chrome

A016 Shower Arm Chrome

A007 Shower Arm Chrome

63

A009 Shower Arm Chrome

A010 Shower Arm Chrome

Sliding Bar SERIES