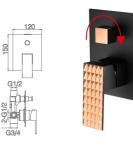

16F-304 Ø35mm In Wall Mixer Aged Iron Color

12B-106W Ø35mm Kitchen Mixer Weathering Brass Color

16F-003 Ø35mm In Wall Shower Mixer Aged Iron Color

Aged Iron Color

16F-004 Ø35mm In Wall Diverter Mixer

12G-314 Ø35mm In Wall Bath Mixer
Weathering Brass Color
WaterMark