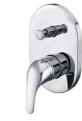

16F-304 Ø35mm In Wall Mixer Aged Iron Color

12B-106W Ø35mm Kitchen Mixer Weathering Brass Color

16F-003 Ø35mm In Wall Shower Mixer Aged Iron Color

Aged Iron Color

16F-004 Ø35mm In Wall Diverter Mixer

12G-314 Ø35mm In Wall Bath Mixer
Weathering Brass Color
WaterMark