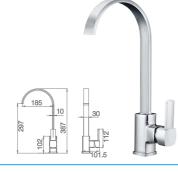

#### IN FASHION FIELDS

The design is not enough What is more important is your choice

16F-301 Ø32mm Basin Mixer Aged Iron Color

**6228** Ø35mm Basin Mixer Weathering Brass Color

16F-106 Ø35mm Kitchen Mixer Aged Iron Color