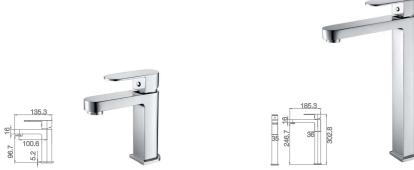

#### **16A** SERIES

16A-101 Ø35mm Basin Mixer Chrome

16A-106 Ø35mm Kitchen Mixer Chrome

16A-003 Ø35mm In Wall Shower Mixer Chrome

16A-004 Ø35mm In Wall Diverter Mixer Chrome

WaterMark

16A-304 Ø35mm In Wall Bath Mixer Chrome