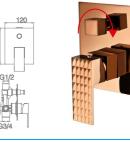

WaterMark

16B-003 Ø35mm In Wall Shower Mixer Chrome

16B-106 Ø35mm Kitchen Mixer Rose Gold

16B-003 Ø35mm In Wall Shower Mixer Rose Gold

16B-004 Ø35mm In Wall Diverter Mixer Rose Gold

16B-304 Ø35mm In Wall Bath Mixer Rose Gold