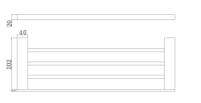

15-9908/750 Tower bar Chrome

15-9908 Towel Bar Chrome

15-9911-1

Glass Shelf

15-9909 Double Towel Bar Chrome

15-9910 Towel Rack Chrome

15-9908/900 15-9909/600 Double Towel Bar Chrome

15-9909/750 Double tower bar Chrome