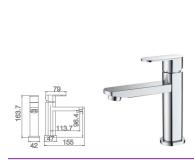

#### **16A** SERIES

16A-101 Ø35mm Basin Mixer Chrome

16A-106 Ø35mm Kitchen Mixer Chrome

16A-003 Ø35mm In Wall Shower Mixer Chrome

16A-004 Ø35mm In Wall Diverter Mixer Chrome

WaterMark

16A-304 Ø35mm In Wall Bath Mixer Chrome