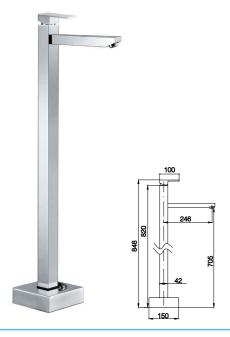

Chrome

17A-509A Wall Stops

Washing Machine Set

GDM06 Ø35mm Frood Standing Bath Mixer Chrome

11F-122 Ø35mm Free Standing Bath Mixer Chrome

11G-132 Ø35mm Free Standing Bath Mixer Chrome

SB001 Free Standing Spout Chrome

MX750 Ø40mm Frood Standing Bath Mixer Chrome

11G-122 Ø40mm Frood Standing Bath Mixer Chrome

SB002 Free Standing Spout Chrome

SB003 Free Standing Spout Chrome

**7347** Ø40mm Basin Mixer Chrome

6288 Ø40mm Basin Mixer Chrome