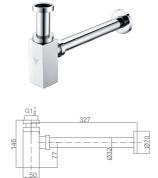

A43 Pop Up Wase 1 1/4" W/O overflow

E005

A39 Pop Up Wase 1 1/2" W/O overflow

A39-B

E004 Shower Connector Brass

Pop Up Wase 1 1/2" W/ overflow

A5444

T-Trap

1 1/4"

F716 Shower Holder

Brass

E006 Shower Connector Holder Brass

E007 Shower Connector Holder Brass

F720 Shower Holder Brass

F717 Shower Holder Brass

A186 T-Trap 1 1/4"