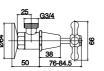

#### **16A** SERIES

16A-101 Ø35mm Basin Mixer Chrome

16A-106 Ø35mm Kitchen Mixer Chrome

16A-003 Ø35mm In Wall Shower Mixer Chrome

16A-004 Ø35mm In Wall Diverter Mixer Chrome

WaterMark

16A-304 Ø35mm In Wall Bath Mixer Chrome