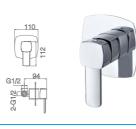

16F-304 Ø35mm In Wall Mixer Aged Iron Color

12B-106W Ø35mm Kitchen Mixer Weathering Brass Color

16F-003 Ø35mm In Wall Shower Mixer Aged Iron Color

Aged Iron Color

16F-004 Ø35mm In Wall Diverter Mixer

12G-314 Ø35mm In Wall Bath Mixer
Weathering Brass Color
WaterMark