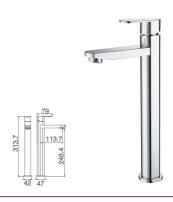

#### **16A** SERIES

16A-101 Ø35mm Basin Mixer Chrome

16A-106 Ø35mm Kitchen Mixer Chrome

16A-003 Ø35mm In Wall Shower Mixer Chrome

16A-004 Ø35mm In Wall Diverter Mixer Chrome

WaterMark

16A-304 Ø35mm In Wall Bath Mixer Chrome