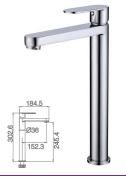

#### **16A** SERIES

16A-101 Ø35mm Basin Mixer Chrome

16A-106 Ø35mm Kitchen Mixer Chrome

16A-003 Ø35mm In Wall Shower Mixer Chrome

16A-004 Ø35mm In Wall Diverter Mixer Chrome

WaterMark

16A-304 Ø35mm In Wall Bath Mixer Chrome