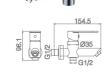

16F-304 Ø35mm In Wall Mixer Aged Iron Color

12B-106W Ø35mm Kitchen Mixer Weathering Brass Color

16F-003 Ø35mm In Wall Shower Mixer Aged Iron Color

Aged Iron Color

16F-004 Ø35mm In Wall Diverter Mixer

12G-314 Ø35mm In Wall Bath Mixer
Weathering Brass Color
WaterMark