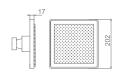

#### **Shower Set SERIES**

Hot and Cold

19A-305 Ø35mm Shower Set Chrome

19A-202 Ø35mm Shower Set Chrome

**17B-202** Ø35mm Shower Set 17B-305 Ø35mm Shower Set Chrome

**17B-315** Ø35mm Shower Set Chrome

**11C-202** Ø35mm Shower Set Chrome