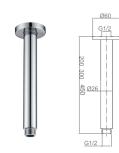

#### Shower Arm SERIES

Faicet Accessory

Shower Arm SERIES

A001 Shower Arm Chrome

A002 Shower Arm Chrome

A003 Shower Arm Chrome

A011 Shower Arm Chrome

A015 Shower Arm

Chrome

A012 Shower Arm Chrome

A013 Shower Arm Chrome

A004 Ceiling Mounted Shower Arm Chrome

A005 Ceiling Mounted Shower Arm Chrome

A006 Shower Arm Chrome

A016 Shower Arm Chrome

A007 Shower Arm Chrome