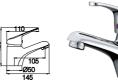

#### **16A** SERIES

16A-101 Ø35mm Basin Mixer Chrome

16A-106 Ø35mm Kitchen Mixer Chrome

16A-003 Ø35mm In Wall Shower Mixer Chrome

16A-004 Ø35mm In Wall Diverter Mixer Chrome

WaterMark

16A-304 Ø35mm In Wall Bath Mixer Chrome