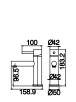

#### IN FASHION FIELDS

The design is not enough What is more important is your choice

16F-301 Ø32mm Basin Mixer Aged Iron Color

**6228** Ø35mm Basin Mixer Weathering Brass Color

16F-106 Ø35mm Kitchen Mixer Aged Iron Color