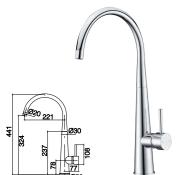

#### IN FASHION FIELDS

The design is not enough What is more important is your choice

16F-301 Ø32mm Basin Mixer Aged Iron Color

**6228** Ø35mm Basin Mixer Weathering Brass Color

16F-106 Ø35mm Kitchen Mixer Aged Iron Color