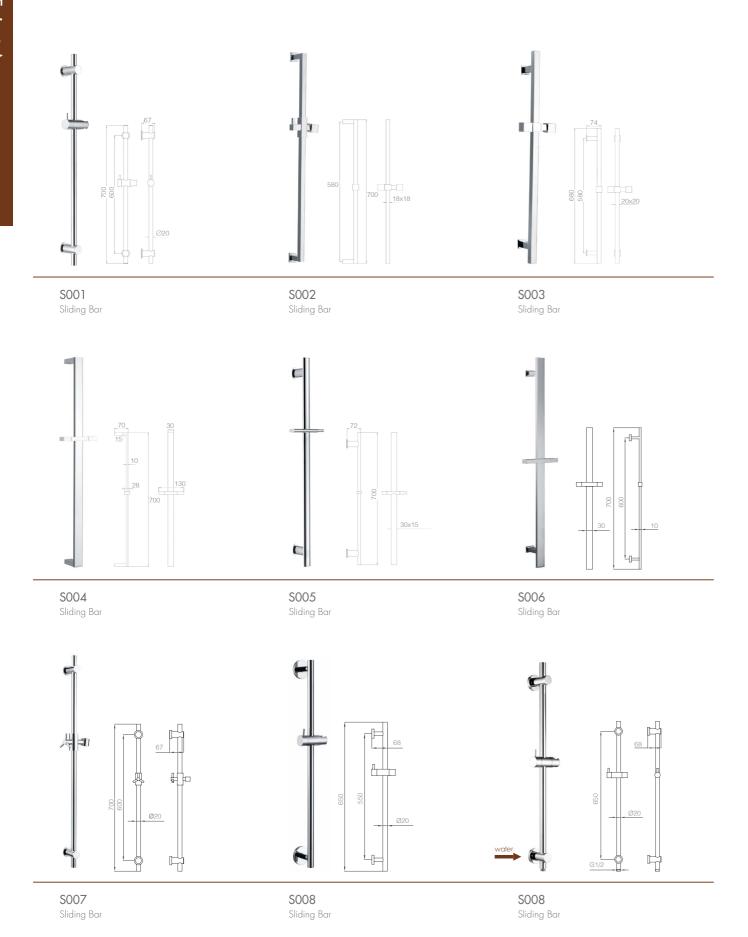

63

A009 Shower Arm Chrome

A010 Shower Arm Chrome

Sliding Bar SERIES

#### Sliding Bar SERIES

Faicet Accessory

Shower Connector Brass

E001 Shower Connector

E002 Shower Connector

E003 Shower Connector Brass

A37 Pop Up Wase 1 1/4" W/O overflow

A38 Pop Up Wase 1 1/4" W/ overflow