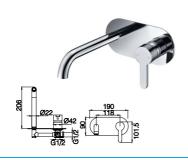

16F-304 Ø35mm In Wall Mixer Aged Iron Color

12B-106W Ø35mm Kitchen Mixer Weathering Brass Color

16F-003 Ø35mm In Wall Shower Mixer Aged Iron Color

Aged Iron Color

16F-004 Ø35mm In Wall Diverter Mixer

12G-314 Ø35mm In Wall Bath Mixer
Weathering Brass Color
WaterMark