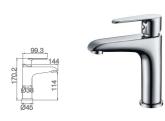

#### IN FASHION FIELDS

The design is not enough What is more important is your choice

16F-301 Ø32mm Basin Mixer Aged Iron Color

**6228** Ø35mm Basin Mixer Weathering Brass Color

16F-106 Ø35mm Kitchen Mixer Aged Iron Color