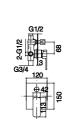

#### **16A** SERIES

16A-101 Ø35mm Basin Mixer Chrome

16A-106 Ø35mm Kitchen Mixer Chrome

16A-003 Ø35mm In Wall Shower Mixer Chrome

16A-004 Ø35mm In Wall Diverter Mixer Chrome

WaterMark

16A-304 Ø35mm In Wall Bath Mixer Chrome