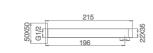

003BS Bath Spout Chrome

469BS Bath Spout Chrome

529BS Bath Spout Chrome

629BS Bath Spout Chrome

004BS Bath Spout Chrome

005BS Bath Spout Chrome

006BS Bath Spout Chrome

6209BS Bath Spout Chrome

31106BS Bath Spout Chrome

449BS Bath Spout Chrome

12A-304BS Bath Spout Chrome

K108BS Hand Shower Plastic Rotatable

12B-304BS

Bath Spout

007BS Bath Spout

Chrome Rotatable