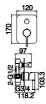

16F-304 Ø35mm In Wall Mixer Aged Iron Color

12B-106W Ø35mm Kitchen Mixer Weathering Brass Color

16F-003 Ø35mm In Wall Shower Mixer Aged Iron Color

Aged Iron Color

16F-004 Ø35mm In Wall Diverter Mixer

12G-314 Ø35mm In Wall Bath Mixer
Weathering Brass Color
WaterMark