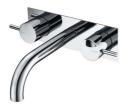

16F-304 Ø35mm In Wall Mixer Aged Iron Color

12B-106W Ø35mm Kitchen Mixer Weathering Brass Color

16F-003 Ø35mm In Wall Shower Mixer Aged Iron Color

Aged Iron Color

16F-004 Ø35mm In Wall Diverter Mixer

12G-314 Ø35mm In Wall Bath Mixer
Weathering Brass Color
WaterMark