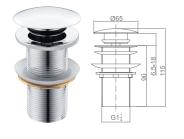

#### Sliding Bar SERIES

Faicet Accessory

Shower Connector Brass

E001 Shower Connector

E002 Shower Connector

E003 Shower Connector Brass

A37 Pop Up Wase 1 1/4" W/O overflow

A38 Pop Up Wase 1 1/4" W/ overflow

A43 Pop Up Wase 1 1/4" W/O overflow

E005

A39 Pop Up Wase 1 1/2" W/O overflow

A39-B

E004 Shower Connector Brass

Pop Up Wase 1 1/2" W/ overflow

A5444

T-Trap