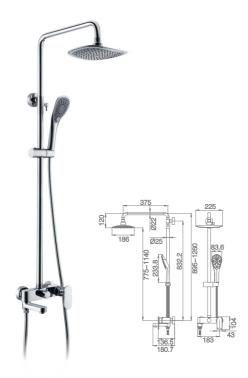

#### **Shower Set SERIES**

Hot and Cold

19A-305 Ø35mm Shower Set Chrome

19A-202 Ø35mm Shower Set Chrome

**17B-202** Ø35mm Shower Set 17B-305 Ø35mm Shower Set Chrome

**17B-315** Ø35mm Shower Set Chrome

**11C-202** Ø35mm Shower Set Chrome

19B-202 Ø35mm Shower Set Chrome

**201010** Ø35mm Shower Set Chrome

Let the life put on an entirely new look, Nature bath, A fresh life is beginning