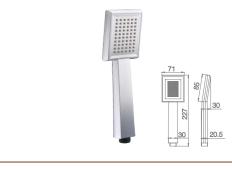

18F-301 Basin Tap Single Cold

18C-206 Wall Sink Tap Single Cold

Hand Spray SEIRES

18C-406 Wall Sink Tap Single Cold

18F-106 Sink Tap Single Cold

18F-206 Wall sink Tap Single Cold

HS001 Hand Spray Chrome

HS002 Hand Spray Chrome

HS003 Hand Spray Chrome

18H-101

Basin Tap

18G-901 Basin Tap

18G-111 Time Delay Tap

18G-118 Bib Tap

18C-102 Two Way Tap

18H-102 Two Way Tap