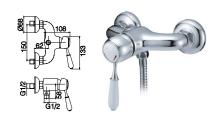

#### **Shower Set SERIES**

Hot and Cold

19A-305 Ø35mm Shower Set Chrome

19A-202 Ø35mm Shower Set Chrome

**17B-202** Ø35mm Shower Set 17B-305 Ø35mm Shower Set Chrome

**17B-315** Ø35mm Shower Set Chrome

**11C-202** Ø35mm Shower Set Chrome