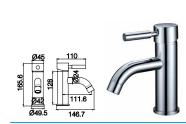

16B-004 Ø35mm In Wall Diverter Mixer White Paint & Chrome

Ø35mm 16B-304 In Wall Bath Mixer White Paint & Chrome

**6214** Ø35mm Basin Mixer Chrome

**6215** Ø35mm Basin Mixer Chrome

12A-003 Ø35mm In Wall Shower Mixer Chrome