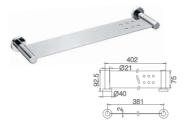

15-9908/750 Tower bar Chrome

15-9908 Towel Bar Chrome

15-9911-1

Glass Shelf

15-9909 Double Towel Bar Chrome

15-9910 Towel Rack Chrome

15-9908/900 15-9909/600 Double Towel Bar Chrome

15-9909/750 Double tower bar Chrome