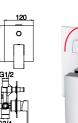

12G-324 Ø35mm In Wall Bath Mixer Weathering Brass Color

Basin Mixer Chrome

6231 Ø35mm Basin Mixer Chrome

**6223** Ø35mm Pull Out Kitchen Mixer Chrome

12G-304 Ø35mm In Wall Bath Mixer Chrome

6233 Ø35mm Kitchen Mixer Chrome