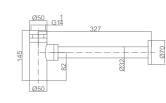

A43 Pop Up Wase 1 1/4" W/O overflow

E005

A39 Pop Up Wase 1 1/2" W/O overflow

A39-B

E004 Shower Connector Brass

Pop Up Wase 1 1/2" W/ overflow

A5444

T-Trap

1 1/4"

F716 Shower Holder

Brass

E006 Shower Connector Holder Brass

E007 Shower Connector Holder Brass

F720 Shower Holder Brass

F717 Shower Holder Brass

A186 T-Trap 1 1/4"