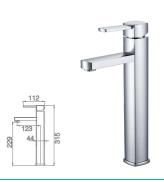

16B-106 Ø35mm Kitchen Mixer Rose Gold



16B-003 Ø35mm In Wall Shower Mixer Rose Gold



16B-004 Ø35mm In Wall Diverter Mixer Rose Gold



16B-304 Ø35mm In Wall Bath Mixer Rose Gold





16B-101 Ø32mm Basin Mixer Black Paint & Rose Gold WaterMark



16B-106 Ø35mm Kitchen Mixer Black Paint & Rose Gold WaterMark



16B-003 Ø35mm In Wall Shower Mixer Black Paint & Rose Gold



16B-004 Ø35mm In Wall Diverter Mixer Black Paint & Rose Gold



16B-304 Ø35mm In Wall Bath Mixer Black Paint & Rose Gold





16B-101 Ø32mm Basin Mixer White Paint & Chrome



16B-106 Ø35mm Kitchen Mixer White Paint & Chrome



16B-003 Ø35mm In Wall Shower Mixer White Paint & Chrome



16B-004 Ø35mm In Wall Diverter Mixer White Paint & Chrome



Ø35mm 16B-304 In Wall Bath Mixer White Paint & Chrome











**6214** Ø35mm Basin Mixer Chrome



**6215** Ø35mm Basin Mixer Chrome



12A-003 Ø35mm In Wall Shower Mixer Chrome



12A-004 Ø35mm In Wall Diverter Mixer Chrome



12A-304 Ø35mm In Wall Bath Mixer Chrome



12A-106 Ø35mm Kitchen Mixer Chrome





12A-206 Ø35mm Kitchen Mixer Chrome











12A-205 Ø35mm Shower Mixer Chrome



12A-102 Ø35mm Bathtub Mixer Chrome





11F-101 Ø35mm Basin Mixer

Chrome

201002 Ø35mm

Kitchen Mixer









11F-301 ∅35mm





11F-205 Ø35mm Shower Mixer Chrome





11F-102 Ø35mm Bathtub Mixer Chrome











12B-301 Ø35mm Basin Mixer Chrome







12B-106 Ø35mm Kitchen Mixer Chrome





12B-304 Ø35mm In Wall Bath Mixer Chrome





12B-003 Ø35mm In Wall Shower Mixer Chrome





12B-004 Ø35mm In Wall Diverter Mixer









11C-101 Ø35mm Basin Mixer Chrome