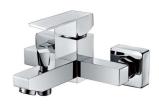

12G-324 Ø35mm In Wall Bath Mixer Weathering Brass Color

Basin Mixer Chrome

6231 Ø35mm Basin Mixer Chrome

**6223** Ø35mm Pull Out Kitchen Mixer Chrome

12G-304 Ø35mm In Wall Bath Mixer Chrome

6233 Ø35mm Kitchen Mixer Chrome

**6234** Ø35mm Kitchen Mixer Chrome

6237 Ø35mm In Wall Shower Mixer Chrome

**6238** Ø35mm In Wall Diverter Mixer Chrome

**6232** Ø35mm Kitchen Mixer Chrome

12G-106 Ø35mm Kitchen Mixer Chrome

12G-314 Ø35mm In Wall Bath Mixer Chrome