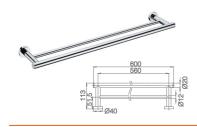

Towel Bar

15-9909/900

Double tower bar

Chrome

Chrome

Hook

Chrome

15-9908/600 Towel Bar Chrome

15-9908/750 Tower bar Chrome

15-9908 Towel Bar Chrome

15-9911-1

Glass Shelf

15-9909 Double Towel Bar Chrome

15-9910 Towel Rack Chrome

15-9908/900 15-9909/600 Double Towel Bar Chrome

15-9909/750 Double tower bar Chrome