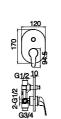

16F-304 Ø35mm In Wall Mixer Aged Iron Color

12B-106W Ø35mm Kitchen Mixer Weathering Brass Color

16F-003 Ø35mm In Wall Shower Mixer Aged Iron Color

Aged Iron Color

16F-004 Ø35mm In Wall Diverter Mixer

12G-314 Ø35mm In Wall Bath Mixer
Weathering Brass Color
WaterMark