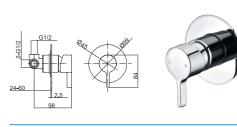

#### **16A** SERIES

16A-101 Ø35mm Basin Mixer Chrome

16A-106 Ø35mm Kitchen Mixer Chrome

16A-003 Ø35mm In Wall Shower Mixer Chrome

16A-004 Ø35mm In Wall Diverter Mixer Chrome

WaterMark

16A-304 Ø35mm In Wall Bath Mixer Chrome