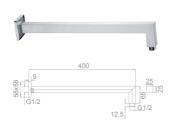

#### Shower Arm SERIES

Faicet Accessory

Shower Arm SERIES

A001 Shower Arm Chrome

A002 Shower Arm Chrome

A003 Shower Arm Chrome

A011 Shower Arm Chrome

A015 Shower Arm

Chrome

A012 Shower Arm Chrome

A013 Shower Arm Chrome

A004 Ceiling Mounted Shower Arm Chrome

A005 Ceiling Mounted Shower Arm Chrome

A006 Shower Arm Chrome

A016 Shower Arm Chrome

A007 Shower Arm Chrome

63

A009 Shower Arm Chrome

A010 Shower Arm Chrome

Sliding Bar SERIES