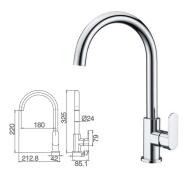

11F-101 Ø35mm Basin Mixer

Chrome

201002 Ø35mm

Kitchen Mixer

11F-301 ∅35mm

11F-205 Ø35mm Shower Mixer Chrome

11F-102 Ø35mm Bathtub Mixer Chrome

12B-301 Ø35mm Basin Mixer Chrome