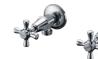

16F-304 Ø35mm In Wall Mixer Aged Iron Color

12B-106W Ø35mm Kitchen Mixer Weathering Brass Color

16F-003 Ø35mm In Wall Shower Mixer Aged Iron Color

Aged Iron Color

16F-004 Ø35mm In Wall Diverter Mixer

12G-314 Ø35mm In Wall Bath Mixer
Weathering Brass Color
WaterMark