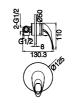

16F-304 Ø35mm In Wall Mixer Aged Iron Color

12B-106W Ø35mm Kitchen Mixer Weathering Brass Color

16F-003 Ø35mm In Wall Shower Mixer Aged Iron Color

Aged Iron Color

16F-004 Ø35mm In Wall Diverter Mixer

12G-314 Ø35mm In Wall Bath Mixer
Weathering Brass Color
WaterMark