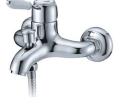

16F-304 Ø35mm In Wall Mixer Aged Iron Color

12B-106W Ø35mm Kitchen Mixer Weathering Brass Color

16F-003 Ø35mm In Wall Shower Mixer Aged Iron Color

Aged Iron Color

16F-004 Ø35mm In Wall Diverter Mixer

12G-314 Ø35mm In Wall Bath Mixer
Weathering Brass Color
WaterMark