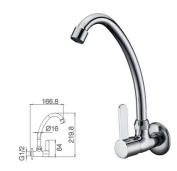

#### 18D /18F SERIES 18C SERIES

18D-101 Basin Tap Single Cold

18D-301 Basin Tap Single Cold

18C-101 Basin Tap Single Cold

18C-106 Sink Tap Single Cold

18C-306 Sink Tap Single Cold

18F-101 Basin Tap Single Cold

18F-301 Basin Tap Single Cold

18C-206 Wall Sink Tap Single Cold

Hand Spray SEIRES

18C-406 Wall Sink Tap Single Cold

18F-106 Sink Tap Single Cold

18F-206 Wall sink Tap Single Cold

HS001 Hand Spray Chrome

HS002 Hand Spray Chrome