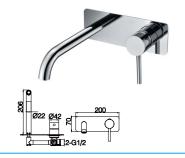

16F-304 Ø35mm In Wall Mixer Aged Iron Color

12B-106W Ø35mm Kitchen Mixer Weathering Brass Color

16F-003 Ø35mm In Wall Shower Mixer Aged Iron Color

Aged Iron Color

16F-004 Ø35mm In Wall Diverter Mixer

12G-314 Ø35mm In Wall Bath Mixer
Weathering Brass Color
WaterMark