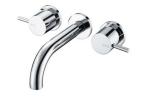

16F-304 Ø35mm In Wall Mixer Aged Iron Color

12B-106W Ø35mm Kitchen Mixer Weathering Brass Color

16F-003 Ø35mm In Wall Shower Mixer Aged Iron Color

Aged Iron Color

16F-004 Ø35mm In Wall Diverter Mixer

12G-314 Ø35mm In Wall Bath Mixer
Weathering Brass Color
WaterMark