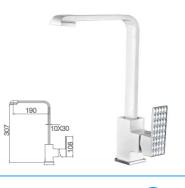

**598106** Ø35mm Kitchen Mixer Chrome

6224 Ø35mm Pull Out Kitchen Mixer Chrome

11H-101 ∅35mm Basin Mixer Chrome

11H-106 ∅35mm Kitchen Mixer Chrome

11H-102 Ø35mm Bathtub Mixer Chrome

11S-206 ∅35mm Kitchen Mixer Chrome