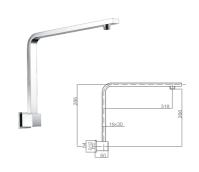

#### Shower Arm SERIES

Faicet Accessory

Shower Arm SERIES

A001 Shower Arm Chrome

A002 Shower Arm Chrome

A003 Shower Arm Chrome

A011 Shower Arm Chrome

A015 Shower Arm

Chrome

A012 Shower Arm Chrome

A013 Shower Arm Chrome

A004 Ceiling Mounted Shower Arm Chrome

A005 Ceiling Mounted Shower Arm Chrome

A006 Shower Arm Chrome

A016 Shower Arm Chrome

A007 Shower Arm Chrome

63

A009 Shower Arm Chrome

A010 Shower Arm Chrome

Sliding Bar SERIES