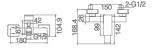

#### **16A** SERIES

16A-101 Ø35mm Basin Mixer Chrome

16A-106 Ø35mm Kitchen Mixer Chrome

16A-003 Ø35mm In Wall Shower Mixer Chrome

16A-004 Ø35mm In Wall Diverter Mixer Chrome

WaterMark

16A-304 Ø35mm In Wall Bath Mixer Chrome