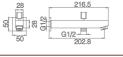

003BS Bath Spout Chrome

469BS Bath Spout Chrome

529BS Bath Spout Chrome

629BS Bath Spout Chrome

004BS Bath Spout Chrome

005BS Bath Spout Chrome

006BS Bath Spout Chrome

6209BS Bath Spout Chrome

31106BS Bath Spout Chrome

449BS Bath Spout Chrome

12A-304BS Bath Spout Chrome

K108BS Hand Shower Plastic Rotatable

12B-304BS

Bath Spout

007BS Bath Spout

Chrome Rotatable