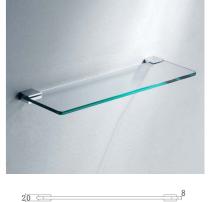

15-9908/750 Tower bar Chrome

15-9908 Towel Bar Chrome

15-9911-1

Glass Shelf

15-9909 Double Towel Bar Chrome

15-9910 Towel Rack Chrome

15-9908/900 15-9909/600 Double Towel Bar Chrome

15-9909/750 Double tower bar Chrome

15-9911 Glass Shelf Chrome

15-9001 Hook Chrome

15-9004 Soap Dish Holder Chrome

15-6901 Hook Chrome

15-6902 Cup Holder Chrome

15-6904 Soap Dish Holder Chrome

15-9005 Paper Holder Chrome

15-9006 Towel Bar Chrome