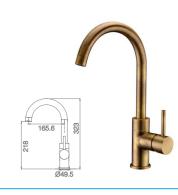

**598106** Ø35mm Kitchen Mixer Chrome

6224 Ø35mm Pull Out Kitchen Mixer Chrome

11H-101 ∅35mm Basin Mixer Chrome

11H-106 ∅35mm Kitchen Mixer Chrome

11H-102 Ø35mm Bathtub Mixer Chrome

11S-206 ∅35mm Kitchen Mixer Chrome