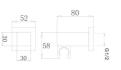

12G-324 Ø35mm In Wall Bath Mixer Weathering Brass Color

Basin Mixer Chrome

6231 Ø35mm Basin Mixer Chrome

**6223** Ø35mm Pull Out Kitchen Mixer Chrome

12G-304 Ø35mm In Wall Bath Mixer Chrome

6233 Ø35mm Kitchen Mixer Chrome