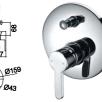

#### **16A** SERIES

16A-101 Ø35mm Basin Mixer Chrome

16A-106 Ø35mm Kitchen Mixer Chrome

16A-003 Ø35mm In Wall Shower Mixer Chrome

16A-004 Ø35mm In Wall Diverter Mixer Chrome

WaterMark

16A-304 Ø35mm In Wall Bath Mixer Chrome

WaterMark

16B-003 Ø35mm In Wall Shower Mixer Chrome

16B-106 Ø35mm Kitchen Mixer Rose Gold

16B-003 Ø35mm In Wall Shower Mixer Rose Gold

16B-004 Ø35mm In Wall Diverter Mixer Rose Gold

16B-304 Ø35mm In Wall Bath Mixer Rose Gold