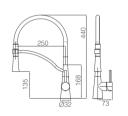

#### **16F ELECTRONIC MATT BLACK**

16F-003A Ø35mm In Wall Shower Mixer Electronic Matt Black

**16G** CHROME **16G** CHROME/BLACK

**16G-101** Ø35mm Kitchen Mixer Chrome

16G-606 Ø35mm

Kitchen Mixer Chrome

16G-306 Ø35mm Kitchen Mixer Chrome