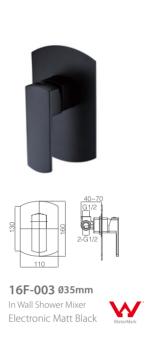

#### **ELEGANT AND FASHIONABLE**

Apeeearance can embody our pursuing of perfection and

16F-003 Ø35mm

In Wall Shower Mixer Chrome

16F-004(90°) Ø35mm

In Wall Diverter Mixer Chrome

16F-003A Ø35mm In Wall Shower Mixer