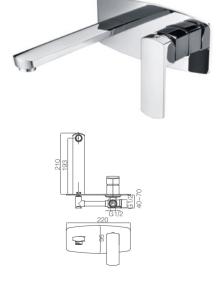

#### **ELEGANT AND FASHIONABLE**

Apeeearance can embody our pursuing of perfection and

16F-003 Ø35mm

In Wall Shower Mixer Chrome

16F-004(90°) Ø35mm

In Wall Diverter Mixer Chrome

16F-003A Ø35mm In Wall Shower Mixer

16F-304 Ø35mm In Wall Bath Mixer Chrome

best care ness to the consumer.

Basin Mixer Chrome

16F-301 Ø32mm

11