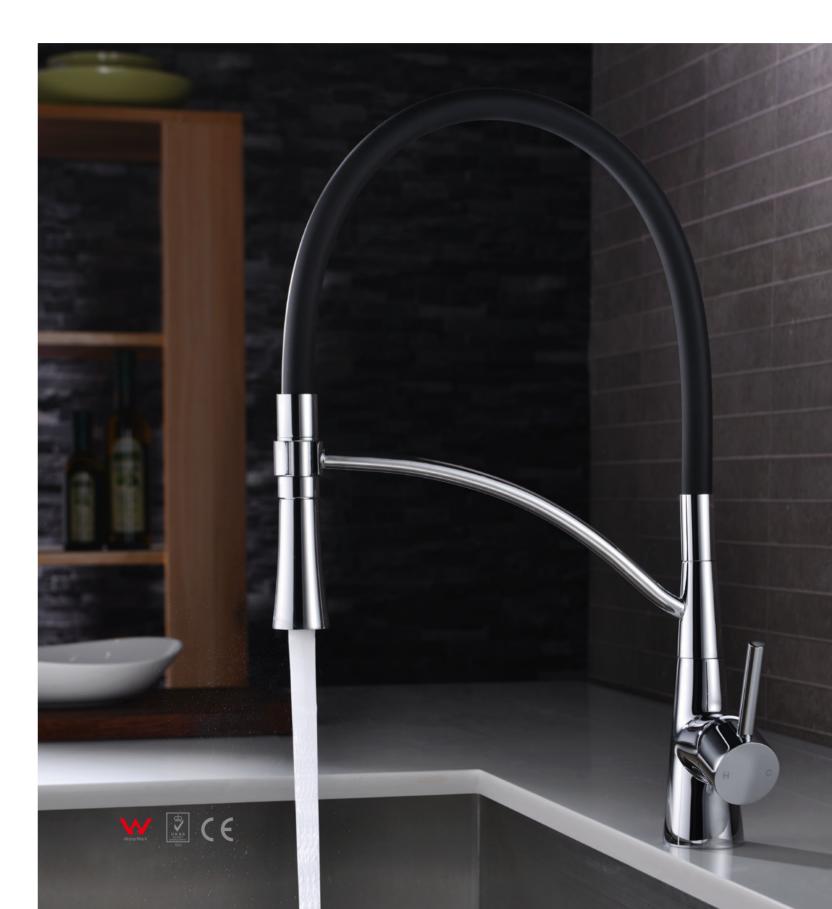

#### **16F ELECTRONIC MATT BLACK**

16F-003A Ø35mm In Wall Shower Mixer Electronic Matt Black

**16G** CHROME **16G** CHROME/BLACK

**16G-101** Ø35mm Kitchen Mixer Chrome

16G-606 Ø35mm

Kitchen Mixer Chrome

16G-306 Ø35mm Kitchen Mixer Chrome