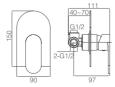

17B-004(90°) Ø35mm

In Wall Diverter Mixer Chrome

17B-003 Ø35mm In Wall Shower Mixer

17B-304 Ø35mm In Wall Bath Mixer

**17B ELECTRONIC MATT BLACK** 