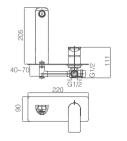

17B-004(90°) Ø35mm

In Wall Diverter Mixer Chrome

17B-003 Ø35mm In Wall Shower Mixer

17B-304 Ø35mm In Wall Bath Mixer

**17B ELECTRONIC MATT BLACK** 