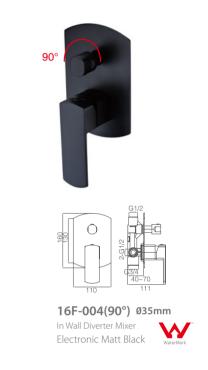

#### **ELEGANT AND FASHIONABLE**

Apeeearance can embody our pursuing of perfection and

16F-003 Ø35mm

In Wall Shower Mixer Chrome

16F-004(90°) Ø35mm

In Wall Diverter Mixer Chrome

16F-003A Ø35mm In Wall Shower Mixer