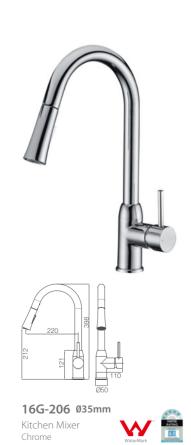

#### **16F ELECTRONIC MATT BLACK**

16F-003A Ø35mm In Wall Shower Mixer Electronic Matt Black

**16G** CHROME **16G** CHROME/BLACK

**16G-101** Ø35mm Kitchen Mixer Chrome

16G-606 Ø35mm

Kitchen Mixer Chrome

16G-306 Ø35mm Kitchen Mixer Chrome

16G-305 Ø35mm Kitchen Mixer Chrome

16G-305 Ø35mm Kitchen Mixer Electronic Matt Black

16H/16L CHROME

16L-101 Ø25mm

Basin Mixer Chrome

16L-301 Ø25mm

Basin Mixer Chrome

16H-003 Ø35mm