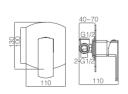

17B-004(90°) Ø35mm

In Wall Diverter Mixer Chrome

17B-003 Ø35mm In Wall Shower Mixer

17B-304 Ø35mm In Wall Bath Mixer

**17B ELECTRONIC MATT BLACK** 