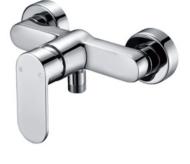

In Wall Shower Mixer Chrome

16H-205 Ø35mm

Shower Mixer Chrome

16H-004(90°) Ø35mm

In Wall Diverter Mixer Chrome

16H-102 Ø35mm

Bathtub Mixer Chrome 16N CHROME

16N-101 Ø25mm