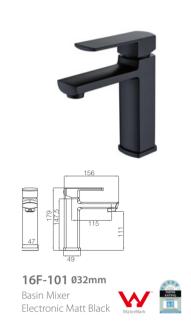

### **16F ELECTRONIC MATT BLACK**

#### **16F ELECTRONIC MATT BLACK**

16F-003A Ø35mm In Wall Shower Mixer Electronic Matt Black

**16G** CHROME **16G** CHROME/BLACK

**16G-101** Ø35mm Kitchen Mixer Chrome

16G-606 Ø35mm

Kitchen Mixer Chrome

16G-306 Ø35mm Kitchen Mixer Chrome