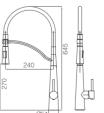

#### **16F ELECTRONIC MATT BLACK**

16F-003A Ø35mm In Wall Shower Mixer Electronic Matt Black

**16G** CHROME **16G** CHROME/BLACK

**16G-101** Ø35mm Kitchen Mixer Chrome

16G-606 Ø35mm

Kitchen Mixer Chrome

16G-306 Ø35mm Kitchen Mixer Chrome