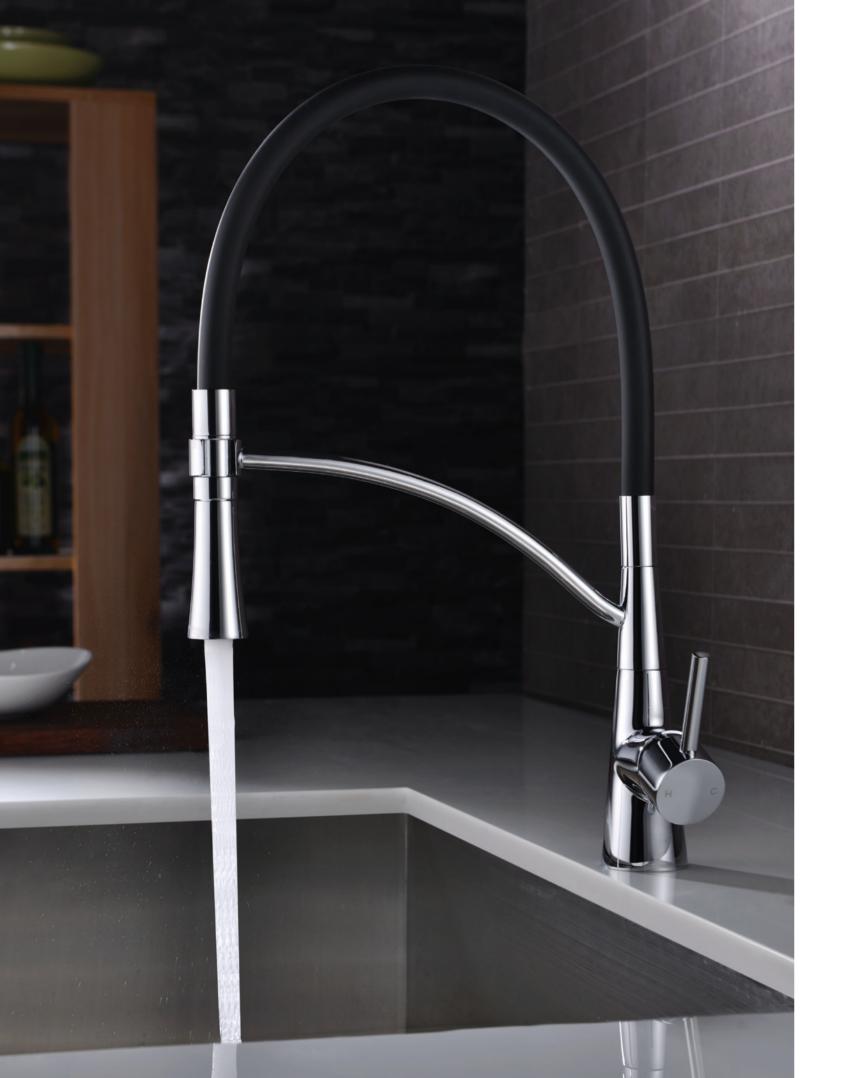

#### **16F ELECTRONIC MATT BLACK**

16F-003A Ø35mm In Wall Shower Mixer Electronic Matt Black

**16G** CHROME **16G** CHROME/BLACK

**16G-101** Ø35mm Kitchen Mixer Chrome

16G-606 Ø35mm

Kitchen Mixer Chrome

16G-306 Ø35mm Kitchen Mixer Chrome