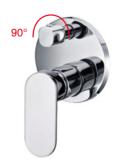

17B-004(90°) Ø35mm

In Wall Diverter Mixer Chrome

17B-003 Ø35mm In Wall Shower Mixer

17B-304 Ø35mm In Wall Bath Mixer

**17B ELECTRONIC MATT BLACK** 