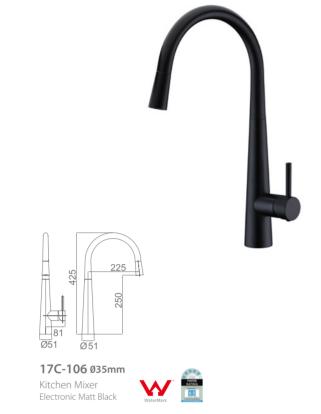

### **17B** ELECTRONIC MATT BLACK

17B-101 Ø32mm

Basin Mixer Electronic Matt Black

17B-003 Ø35mm In Wall Shower Mixer Electronic Matt Black

17B-304 Ø35mm In Wall Bath Mixer Electronic Matt Black

Amazing water, sing the praises of life, pure water will not be polluted by dirty, every place was touched by body, which has a shiny print, make your life cleaned and fresh.