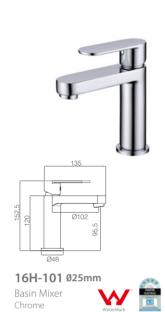

16G-305 Ø35mm Kitchen Mixer Chrome

16G-305 Ø35mm Kitchen Mixer Electronic Matt Black

16H/16L CHROME

16L-101 Ø25mm

Basin Mixer Chrome

16L-301 Ø25mm

Basin Mixer Chrome

16H-003 Ø35mm