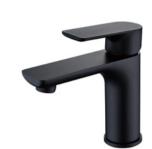

### **17B** ELECTRONIC MATT BLACK

17B-101 Ø32mm

Basin Mixer Electronic Matt Black

17B-003 Ø35mm In Wall Shower Mixer Electronic Matt Black

17B-304 Ø35mm In Wall Bath Mixer Electronic Matt Black

Amazing water, sing the praises of life, pure water will not be polluted by dirty, every place was touched by body, which has a shiny print, make your life cleaned and fresh.