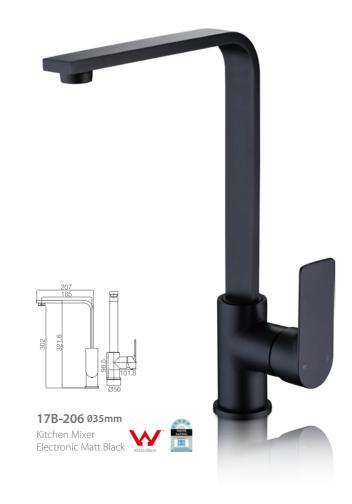

### **17B** ELECTRONIC MATT BLACK

17B-101 Ø32mm

Basin Mixer Electronic Matt Black

17B-003 Ø35mm In Wall Shower Mixer Electronic Matt Black

17B-304 Ø35mm In Wall Bath Mixer Electronic Matt Black

Amazing water, sing the praises of life, pure water will not be polluted by dirty, every place was touched by body, which has a shiny print, make your life cleaned and fresh.