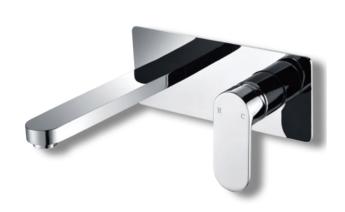

17B-004(90°) Ø35mm

In Wall Diverter Mixer Chrome

17B-003 Ø35mm In Wall Shower Mixer

17B-304 Ø35mm In Wall Bath Mixer

**17B ELECTRONIC MATT BLACK** 