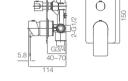

17B-004(90°) Ø35mm

In Wall Diverter Mixer Chrome

17B-003 Ø35mm In Wall Shower Mixer

17B-304 Ø35mm In Wall Bath Mixer

**17B ELECTRONIC MATT BLACK** 

### **17B** ELECTRONIC MATT BLACK

17B-101 Ø32mm

Basin Mixer Electronic Matt Black

17B-003 Ø35mm In Wall Shower Mixer Electronic Matt Black

17B-304 Ø35mm In Wall Bath Mixer Electronic Matt Black

Amazing water, sing the praises of life, pure water will not be polluted by dirty, every place was touched by body, which has a shiny print, make your life cleaned and fresh.