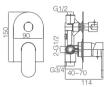

#### **ELEGANT AND FASHIONABLE**

Apeeearance can embody our pursuing of perfection and

16F-003 Ø35mm

In Wall Shower Mixer Chrome

16F-004(90°) Ø35mm

In Wall Diverter Mixer Chrome

16F-003A Ø35mm In Wall Shower Mixer

16F-304 Ø35mm In Wall Bath Mixer Chrome

best care ness to the consumer.

Basin Mixer Chrome

16F-301 Ø32mm

11