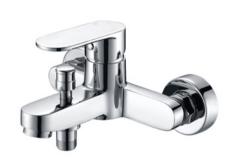

16F-304 Ø35mm In Wall Bath Mixer Chrome

best care ness to the consumer.

Basin Mixer Chrome

16F-301 Ø32mm

11

In Wall Shower Mixer Chrome

16H-205 Ø35mm

Shower Mixer Chrome

16H-004(90°) Ø35mm

In Wall Diverter Mixer Chrome

16H-102 Ø35mm

Bathtub Mixer Chrome 16N CHROME

16N-101 Ø25mm