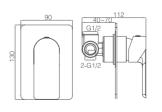

17B-004(90°) Ø35mm

In Wall Diverter Mixer Chrome

17B-003 Ø35mm In Wall Shower Mixer

17B-304 Ø35mm In Wall Bath Mixer

**17B ELECTRONIC MATT BLACK** 