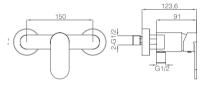

#### **ELEGANT AND FASHIONABLE**

Apeeearance can embody our pursuing of perfection and

16F-003 Ø35mm

In Wall Shower Mixer Chrome

16F-004(90°) Ø35mm

In Wall Diverter Mixer Chrome

16F-003A Ø35mm In Wall Shower Mixer