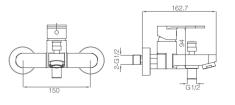

#### **ELEGANT AND FASHIONABLE**

Apeeearance can embody our pursuing of perfection and

16F-003 Ø35mm

In Wall Shower Mixer Chrome

16F-004(90°) Ø35mm

In Wall Diverter Mixer Chrome

16F-003A Ø35mm In Wall Shower Mixer

In Wall Shower Mixer Chrome

16H-205 Ø35mm

Shower Mixer Chrome

16H-004(90°) Ø35mm

In Wall Diverter Mixer Chrome

16H-102 Ø35mm

Bathtub Mixer Chrome 16N CHROME

16N-101 Ø25mm