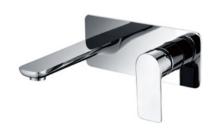

17B-004(90°) Ø35mm

In Wall Diverter Mixer Chrome

17B-003 Ø35mm In Wall Shower Mixer

17B-304 Ø35mm In Wall Bath Mixer

**17B ELECTRONIC MATT BLACK** 