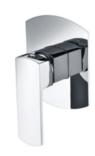

17B-004(90°) Ø35mm

In Wall Diverter Mixer Chrome

17B-003 Ø35mm In Wall Shower Mixer

17B-304 Ø35mm In Wall Bath Mixer

**17B ELECTRONIC MATT BLACK** 