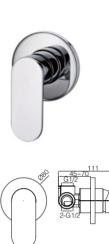

17B-004(90°) Ø35mm

In Wall Diverter Mixer Chrome

17B-003 Ø35mm In Wall Shower Mixer

17B-304 Ø35mm In Wall Bath Mixer

**17B ELECTRONIC MATT BLACK** 