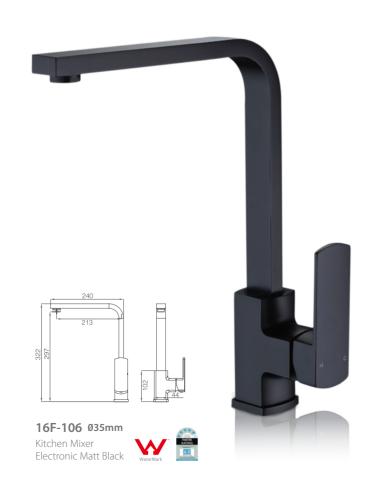

### **16F ELECTRONIC MATT BLACK**

#### **16F ELECTRONIC MATT BLACK**

16F-003A Ø35mm In Wall Shower Mixer Electronic Matt Black

**16G** CHROME **16G** CHROME/BLACK

**16G-101** Ø35mm Kitchen Mixer Chrome

16G-606 Ø35mm

Kitchen Mixer Chrome

16G-306 Ø35mm Kitchen Mixer Chrome