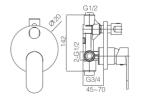

17B-004(90°) Ø35mm

In Wall Diverter Mixer Chrome

17B-003 Ø35mm In Wall Shower Mixer

17B-304 Ø35mm In Wall Bath Mixer

**17B ELECTRONIC MATT BLACK** 

In Wall Shower Mixer Chrome

16H-205 Ø35mm

Shower Mixer Chrome

16H-004(90°) Ø35mm

In Wall Diverter Mixer Chrome

16H-102 Ø35mm

Bathtub Mixer Chrome 16N CHROME

16N-101 Ø25mm