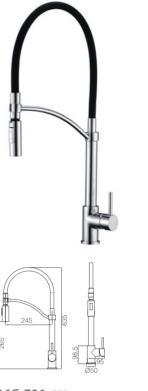

16G-305 Ø35mm Kitchen Mixer Chrome

16G-305 Ø35mm Kitchen Mixer Electronic Matt Black

16H/16L CHROME

16L-101 Ø25mm

Basin Mixer Chrome

16L-301 Ø25mm

Basin Mixer Chrome

16H-003 Ø35mm