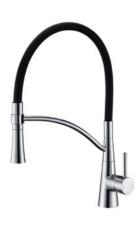

#### **16F ELECTRONIC MATT BLACK**

16F-003A Ø35mm In Wall Shower Mixer Electronic Matt Black

**16G** CHROME **16G** CHROME/BLACK

**16G-101** Ø35mm Kitchen Mixer Chrome

16G-606 Ø35mm

Kitchen Mixer Chrome

16G-306 Ø35mm Kitchen Mixer Chrome