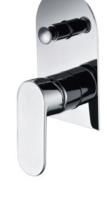

### **17B** ELECTRONIC MATT BLACK

17B-101 Ø32mm

Basin Mixer Electronic Matt Black

17B-003 Ø35mm In Wall Shower Mixer Electronic Matt Black

17B-304 Ø35mm In Wall Bath Mixer Electronic Matt Black

Amazing water, sing the praises of life, pure water will not be polluted by dirty, every place was touched by body, which has a shiny print, make your life cleaned and fresh.