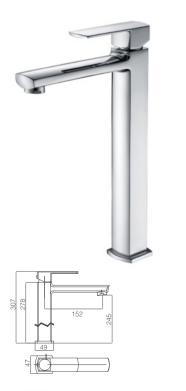

16F-304 Ø35mm In Wall Bath Mixer Chrome

best care ness to the consumer.

Basin Mixer Chrome

16F-301 Ø32mm

11