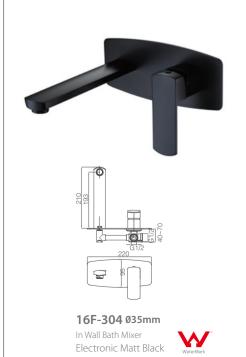

### **16F ELECTRONIC MATT BLACK**

#### **16F ELECTRONIC MATT BLACK**

16F-003A Ø35mm In Wall Shower Mixer Electronic Matt Black

**16G** CHROME **16G** CHROME/BLACK

**16G-101** Ø35mm Kitchen Mixer Chrome

16G-606 Ø35mm

Kitchen Mixer Chrome

16G-306 Ø35mm Kitchen Mixer Chrome