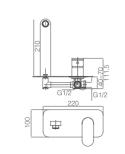

17B-004(90°) Ø35mm

In Wall Diverter Mixer Chrome

17B-003 Ø35mm In Wall Shower Mixer

17B-304 Ø35mm In Wall Bath Mixer

**17B ELECTRONIC MATT BLACK** 