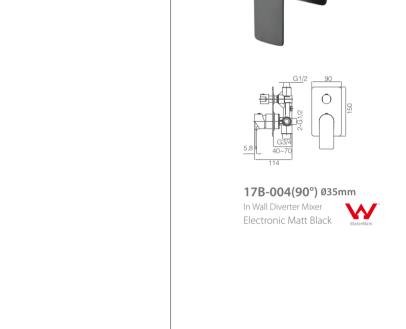

17B-004(90°) Ø35mm

In Wall Diverter Mixer Chrome

17B-003 Ø35mm In Wall Shower Mixer

17B-304 Ø35mm In Wall Bath Mixer

**17B ELECTRONIC MATT BLACK** 