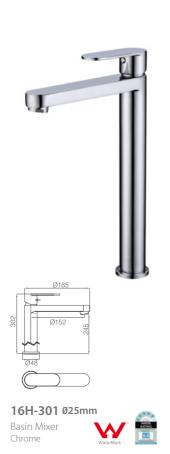

16F-304 Ø35mm In Wall Bath Mixer Chrome

best care ness to the consumer.

Basin Mixer Chrome

16F-301 Ø32mm

11