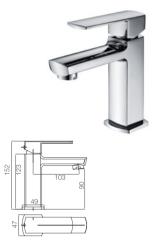

**16F CHROME 16F CHROME** 

Basin Mixer Chrome

#### **ELEGANT AND FASHIONABLE**

Apeeearance can embody our pursuing of perfection and

16F-003 Ø35mm

In Wall Shower Mixer Chrome

16F-004(90°) Ø35mm

In Wall Diverter Mixer Chrome

16F-003A Ø35mm In Wall Shower Mixer