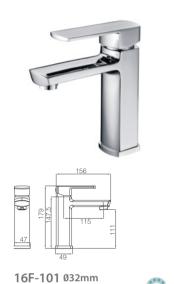

become a kind of extraordinary enjoyment because it includes our creative discovery



17B CHROME 17B CHROME





17B-101 ø32mm

Basin Mixer Chrome













17B-106 Ø35mm Kitchen Mixer Chrome



17B-004(90°) Ø35mm

In Wall Diverter Mixer Chrome







17B-003 Ø35mm In Wall Shower Mixer





17B-304 Ø35mm In Wall Bath Mixer



**17B ELECTRONIC MATT BLACK** 

### **17B** ELECTRONIC MATT BLACK





17B-101 Ø32mm

Basin Mixer Electronic Matt Black





















17B-003 Ø35mm In Wall Shower Mixer Electronic Matt Black



17B-304 Ø35mm In Wall Bath Mixer Electronic Matt Black





Amazing water, sing the praises of life, pure water will not be polluted by dirty, every place was touched by body, which has a shiny print, make your life cleaned and fresh.



**16F CHROME 16F CHROME** 



Basin Mixer Chrome

#### **ELEGANT AND FASHIONABLE**

Apeeearance can embody our pursuing of perfection and







16F-003 Ø35mm

In Wall Shower Mixer Chrome



16F-004(90°) Ø35mm

In Wall Diverter Mixer Chrome







16F-003A Ø35mm In Wall Shower Mixer



16F-304 Ø35mm In Wall Bath Mixer Chrome





best care ness to the consumer.



Basin Mixer Chrome

16F-301 Ø32mm

11

### **16F ELECTRONIC MATT BLACK**

#### **16F ELECTRONIC MATT BLACK**















16F-003A Ø35mm In Wall Shower Mixer Electronic Matt Black







**16G** CHROME **16G** CHROME/BLACK





**16G-101** Ø35mm Kitchen Mixer Chrome











16G-606 Ø35mm

Kitchen Mixer Chrome





















16G-306 Ø35mm Kitchen Mixer Chrome









16G-305 Ø35mm Kitchen Mixer Chrome







16G-305 Ø35mm Kitchen Mixer Electronic