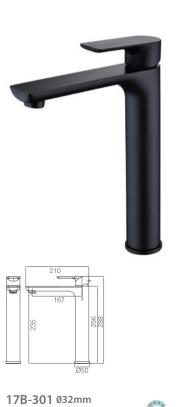

### **17B** ELECTRONIC MATT BLACK

17B-101 Ø32mm

Basin Mixer Electronic Matt Black

17B-003 Ø35mm In Wall Shower Mixer Electronic Matt Black

17B-304 Ø35mm In Wall Bath Mixer Electronic Matt Black

Amazing water, sing the praises of life, pure water will not be polluted by dirty, every place was touched by body, which has a shiny print, make your life cleaned and fresh.