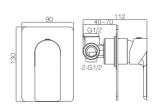

In Wall Shower Mixer Chrome

16H-205 Ø35mm

Shower Mixer Chrome

16H-004(90°) Ø35mm

In Wall Diverter Mixer Chrome

16H-102 Ø35mm

Bathtub Mixer Chrome 16N CHROME

16N-101 Ø25mm