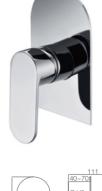

17B-004(90°) Ø35mm

In Wall Diverter Mixer Chrome

17B-003 Ø35mm In Wall Shower Mixer

17B-304 Ø35mm In Wall Bath Mixer

**17B ELECTRONIC MATT BLACK** 