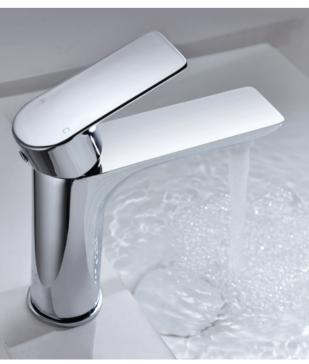

**16F CHROME 16F CHROME** 

Basin Mixer Chrome

#### **ELEGANT AND FASHIONABLE**

Apeeearance can embody our pursuing of perfection and

16F-003 Ø35mm

In Wall Shower Mixer Chrome

16F-004(90°) Ø35mm

In Wall Diverter Mixer Chrome

16F-003A Ø35mm In Wall Shower Mixer

16F-304 Ø35mm In Wall Bath Mixer Chrome

best care ness to the consumer.

Basin Mixer Chrome

16F-301 Ø32mm

11