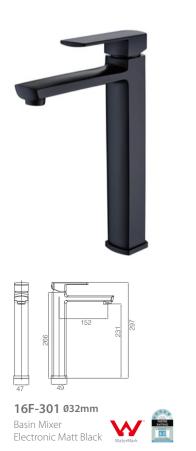

16F-304 Ø35mm In Wall Bath Mixer Chrome

best care ness to the consumer.

Basin Mixer Chrome

16F-301 Ø32mm

11