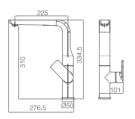

17B-004(90°) Ø35mm

In Wall Diverter Mixer Chrome

17B-003 Ø35mm In Wall Shower Mixer

17B-304 Ø35mm In Wall Bath Mixer

**17B ELECTRONIC MATT BLACK** 

### **17B** ELECTRONIC MATT BLACK

17B-101 Ø32mm

Basin Mixer Electronic Matt Black

17B-003 Ø35mm In Wall Shower Mixer Electronic Matt Black

17B-304 Ø35mm In Wall Bath Mixer Electronic Matt Black

Amazing water, sing the praises of life, pure water will not be polluted by dirty, every place was touched by body, which has a shiny print, make your life cleaned and fresh.