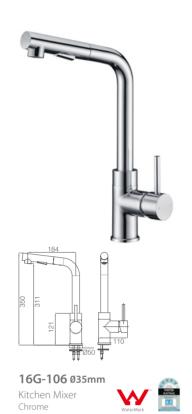

#### **16F ELECTRONIC MATT BLACK**

16F-003A Ø35mm In Wall Shower Mixer Electronic Matt Black

**16G** CHROME **16G** CHROME/BLACK

**16G-101** Ø35mm Kitchen Mixer Chrome

16G-606 Ø35mm

Kitchen Mixer Chrome

16G-306 Ø35mm Kitchen Mixer Chrome