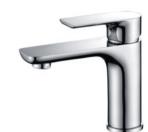

16G-305 Ø35mm Kitchen Mixer Chrome

16G-305 Ø35mm Kitchen Mixer Electronic Matt Black

16H/16L CHROME

16L-101 Ø25mm

Basin Mixer Chrome

16L-301 Ø25mm

Basin Mixer Chrome

16H-003 Ø35mm

In Wall Shower Mixer Chrome

16H-205 Ø35mm

Shower Mixer Chrome

16H-004(90°) Ø35mm

In Wall Diverter Mixer Chrome

16H-102 Ø35mm

Bathtub Mixer Chrome 16N CHROME

16N-101 Ø25mm