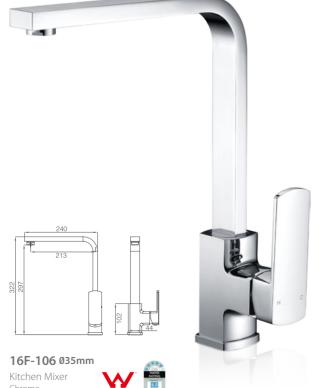

**16F CHROME 16F CHROME** 

Basin Mixer Chrome

16F-304 Ø35mm In Wall Bath Mixer Chrome

best care ness to the consumer.

Basin Mixer Chrome

16F-301 Ø32mm

11