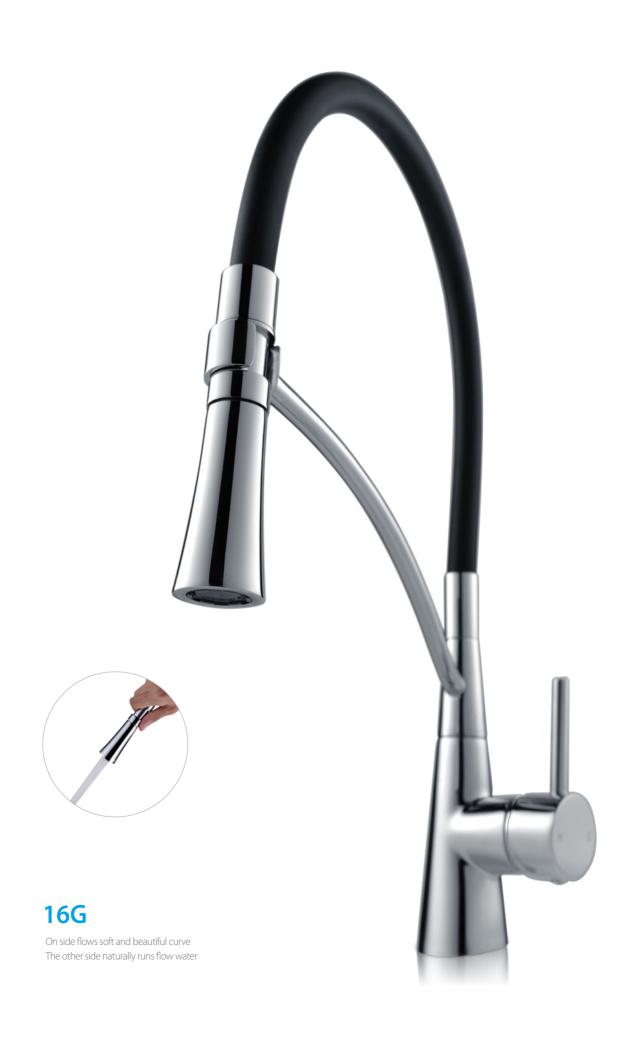

#### **16F ELECTRONIC MATT BLACK**

16F-003A Ø35mm In Wall Shower Mixer Electronic Matt Black

**16G** CHROME **16G** CHROME/BLACK

**16G-101** Ø35mm Kitchen Mixer Chrome

16G-606 Ø35mm

Kitchen Mixer Chrome

16G-306 Ø35mm Kitchen Mixer Chrome