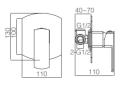

16F-304 Ø35mm In Wall Bath Mixer Chrome

best care ness to the consumer.

Basin Mixer Chrome

16F-301 Ø32mm

11