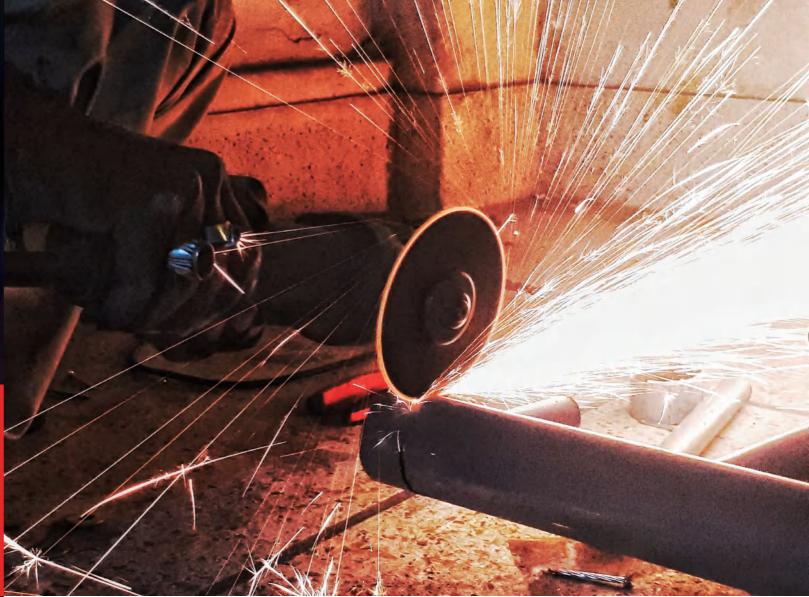

Air grinders are remarkably versatile tools. You'll find them in garages and workshops everywhere, used for everything from shaping plastics to carving wood and polishing metal.

Powered by a compressor, the unit can be more compact and lighter while producing equivalent or greater power than its electric counterparts.

There's also less that can go wrong, which results in minimal maintenance.