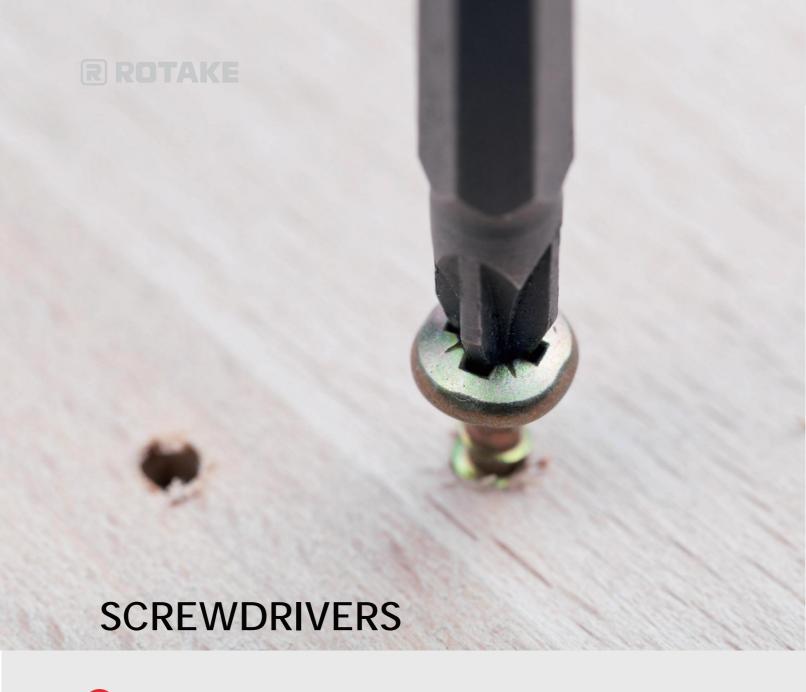

Air screwdrivers are commonly found in automotive assembly and repair, aerospace, electronics, as well as marine applications.

They are some of the most reliable tools available and ideal for assembly applications that require faster speed and high cycle rates.

Connect these tools to your shop air.

They deliver powerful rotational blows to maximize torque and drive screws quickly, even through thick or dense material.



## INNOVATION FOR FUTURE!

As a world-renowned brand in the industry, ROTAKE distributes its products in more than 70 countries and regions, and has its partners and sales service network all over the world.

Innovation means progress and improvement in all forms. Today, the way to provide high-quality tools is being rethought, through the technological innovation pre