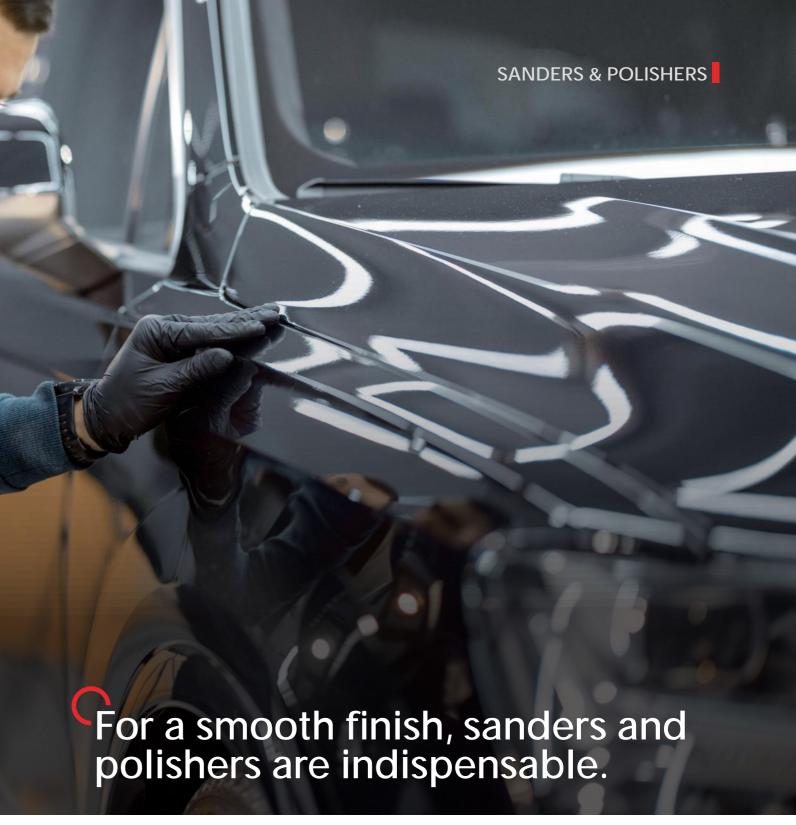

## SANDERS & POLISHERS

Regardless of whether you are an auto body shop professional trying to polish out some defects on the vehicle's paint job or a handyman buffing out the old furniture, these handy tools are a sure way to go. Such devices are ideal for working on different surfaces including painted metal parts, plastics, wood, and so on, while being used quite often in the automotive industry.