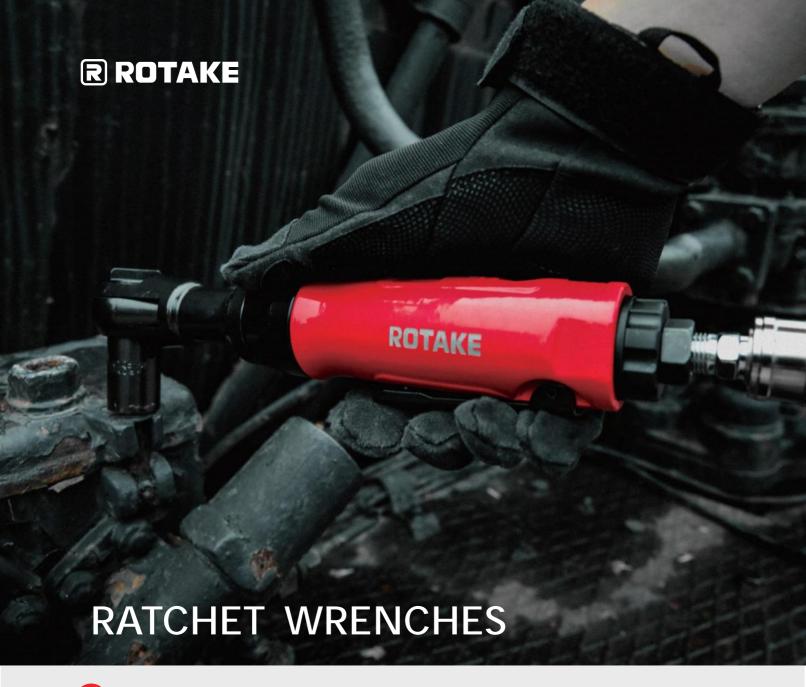

## RATCHET WRENCHES

A high-quality air ratchet wrench saves energy, making every project safer, more efficient and more enjoyable.

Mechanics and DIYers find themselves working on bolts very often- after all, they hold together the vast majority of car engines and other metal structures. Therefore, having the best air ratchet wrenches at hand is critical, since they can vastly improve the efficiency of mechanical projects and save a huge amount of time.