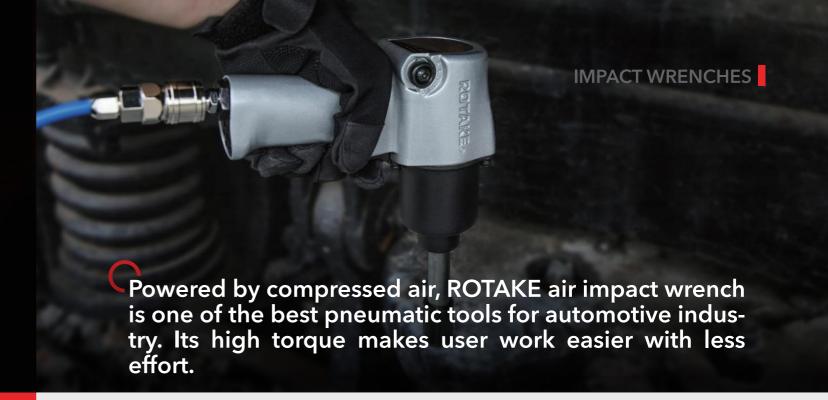

## **IMPACT WRENCHES**

Use air impact wrench for heavy-duty applications, stubborn nuts and bolts. They offer high torque levels with a hammer action to loosen nuts & bolts. If you are working as a professional automotive

mechanic, then you should keep it along with you. This will help you working professionally and complete any task easily.