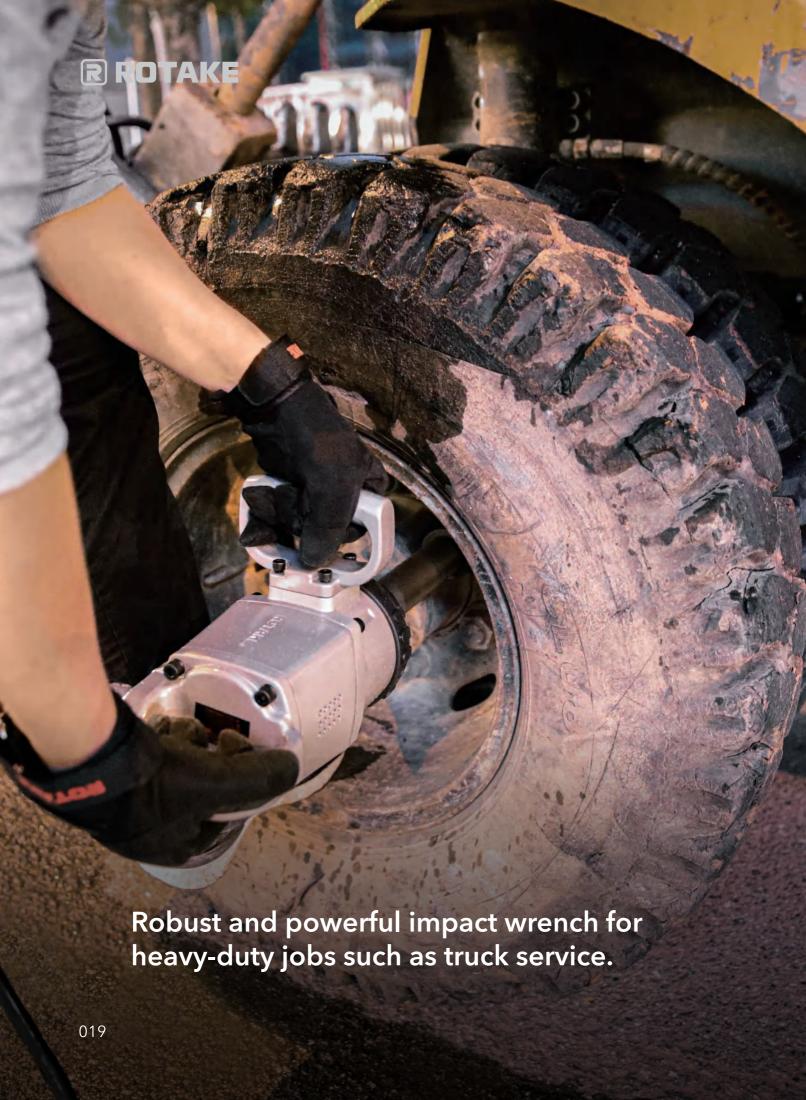

## **IMPACT WRENCHES**

Use air impact wrench for heavy-duty applications, stubborn nuts and bolts. They offer high torque levels with a hammer action to loosen nuts & bolts. If you are working as a professional automotive

mechanic, then you should keep it along with you. This will help you working professionally and complete any task easily.