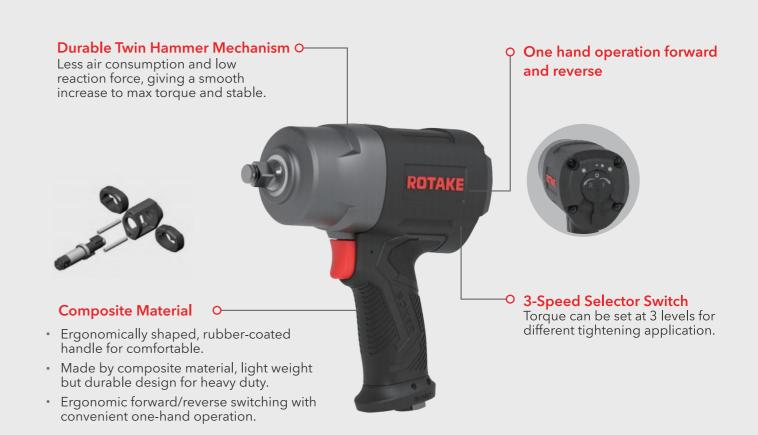

## **IMPACT WRENCHES**





Use air impact wrench for heavy-duty applications, stubborn nuts and bolts. They offer high torque levels with a hammer action to loosen nuts & bolts. If you are working as a professional automotive

mechanic, then you should keep it along with you. This will help you working professionally and complete any task easily.





## INNOVATION FOR FUTURE!

As a world-renowned brand in the industry, ROTAKE distributes its products in more than 70 countries and regions, and has its partners and sales service network all over the world.

Innovation means progress and improvement in all forms. Today, the way to provide high-quality tools is being rethought, through the technological innovation presented by industrial design and materials science, improving the performance and reducing the cost of hardware tool products.

Every form of innovation is critical to business and personal success. As business leader Jack Welch said, "If external change happens faster than internal, the end is at hand". This is the origin of our slogan: Innovation for future!

The future of hardware tool is full of ambitious ideas such as