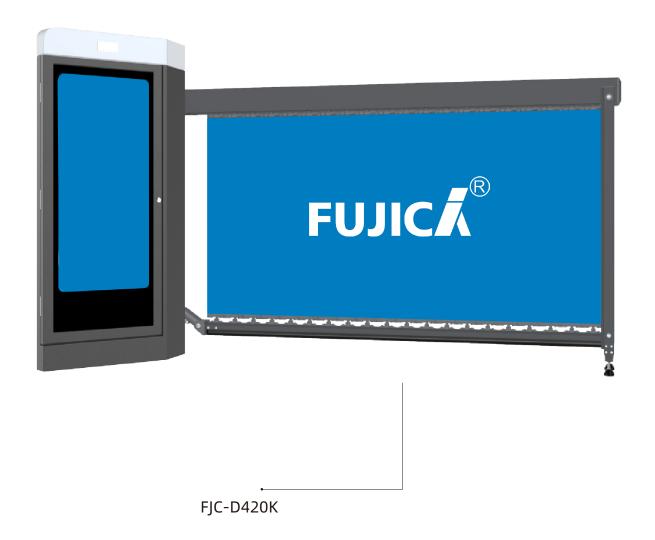

# ADVERTISING BARRIER GATE

## FJC-D420K

FJC-D420K is a new type of advertising barrier gate that conforms to the modern management of "safety, efficiency and high quality". The barrier gate supports max 4.2 meters arm, with high class and luxury design. There is a huge double-sided advertising space on the gate-arm, and a small fixed advertising space on the chassis. With bright LED strips & Eye-catching Ads, it can attract people's attention. It is the first choice for hotels, schools, gardens, villas, enterprises, and institutions.