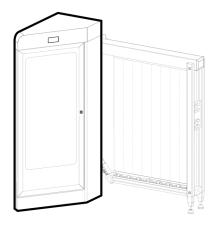

# Dimensions (mm)

# **Product Specifications**

| Product Model               | FJC-D420K                                                                                  |
|-----------------------------|--------------------------------------------------------------------------------------------|
| Appearance Color            | Shiny silver black+shiny silver                                                            |
| Case size (L*W*H)           | 360*648*1290mm                                                                             |
| Advertising Flap Size (L*H) | 82*830mm                                                                                   |
| Body Material               | The chassis: sprayed with galvanized sheet /The gate rod/flap: sprayed with aluminum alloy |
| Operating Life              | ≥ 5 million times                                                                          |
| Remote Control Distance     | ≤30m                                                                                       |
| Length Of Brake Rod         | ≤ 4.2m                                                                                     |
| On/off Time                 | 35-65                                                                                      |
| Working Voltage             | AC 220V/110V ±10% 50/60Hz                                                                  |
| Overall Power               | ≤200W                                                                                      |
| Working Temperature         | -25°C ~ +70°C                                                                              |
| Operating Humidity          | ≤ 95%, no condensation                                                                     |
| Degree Of Protection        | IP54                                                                                       |
| Applicable Environment      | outdoors                                                                                   |