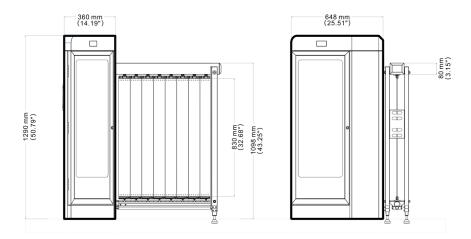

# Dimensions (mm)

# **Product Specifications**

| Product Model               | FJC-D420K                                                                                  |
|-----------------------------|--------------------------------------------------------------------------------------------|
| Appearance Color            | Shiny silver black+shiny silver                                                            |
| Case size (L*W*H)           | 360*648*1290mm                                                                             |
| Advertising Flap Size (L*H) | 82*830mm                                                                                   |
| Body Material               | The chassis: sprayed with galvanized sheet /The gate rod/flap: sprayed with aluminum alloy |
| Operating Life              | ≥ 5 million times                                                                          |
| Remote Control Distance     | ≤30m                                                                                       |
| Length Of Brake Rod         | ≤ 4.2m                                                                                     |
| On/off Time                 | 35-65                                                                                      |
| Working Voltage             | AC 220V/110V ±10% 50/60Hz                                                                  |
| Overall Power               | ≤200W                                                                                      |
| Working Temperature         | -25°C ~ +70°C                                                                              |
| Operating Humidity          | ≤ 95%, no condensation                                                                     |
| Degree Of Protection        | IP54                                                                                       |
| Applicable Environment      | outdoors                                                                                   |