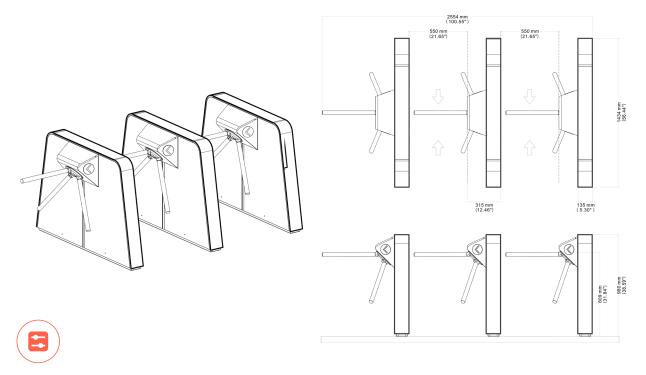

# Dimensions (mm)

# **Product Specifications**

| Product Model            |                               | FJC-Z3629                                |
|--------------------------|-------------------------------|------------------------------------------|
| Appearance Specification | Case Material                 | Galvanized plate and 304 stainless steel |
|                          | Appearance Dimensions (L*W*H) | 1,433*136*980mm                          |
|                          | Lane Width                    | 500-550mm                                |
| Access Performance       | Access Speed                  | 30 persons/minute when normally closed,  |
|                          |                               | 60 persons/minute when normally opened   |
| Power Supply             | Working Voltage               | AC 220V/110V±10% 50/60Hz                 |
|                          | Total Power                   | 50W                                      |
| Communication            | Communication Protocol        | RS485 or TCP/IP                          |
| Operating Environment    | Working Temperature           | -15°C to +70°C                           |
|                          | Relative Humidity             | ≤95%, no condensation                    |
|                          | Working Environment           | Indoor and outdoor                       |