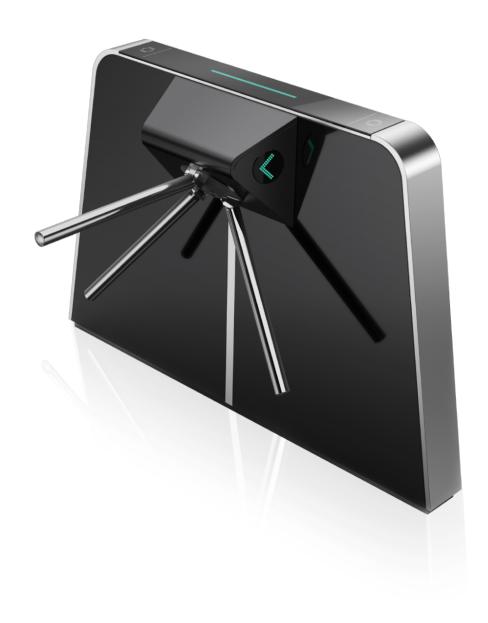

# TRIPOD TURNSTILE

FJC-Z3629

The FJC-Z3629 is an automatic tripod turnstile designed according to market demands. Its shell is made of carbon steel powder and 304 stainless steel, and inherits the classic trapezoidal handrail design. It uses multiple surface treatment technologies, which has plentiful layers, and is simple but extraordinary. It can be perfectly blended into high-grade and fashionable building environments, greatly showing elegant and fashionable charm.

#### • Stable and reliable operation

Brushless DC motor, work smoothly and stably and automatically decelerate and stop buffering when the motor is to be in place

#### Unique functional design

Unique card reading and access display area, to guide pedestrians to operate and pass correctly

#### Reliable safety protection measures

Automatically lift the bar up when powered on and automatically drop the bar when powered off, to meet fire alarm protection requirements

#### • Voice Broadcasting

Integrated voice board, without requiring an additional voice module

#### Swiping card and counting

Counting function, which means that the gate is closed after N persons pass continually when they swipe card for N times in total, where N<=100

#### • Fast and safe passage

One-way or two-way access can be set