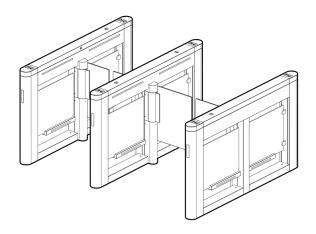

# **SWING GATE**

# FJC-Z2358GB

The FJC-Z2358G intelligent swing gate uses the brushless DC motor and servo control technology, which is characterized with good synchronism, stable operation, and a low failure rate. In addition, the product is designed as a module as a whole, and has diversified gate opening manners expanded to face recognition, card swiping, QR code, and ID card, etc. With a simpler structure and easier maintenance, the product is widely applied to different indoor and outdoor sites such as airports, office buildings, factories, railway stations, customs, and docks.