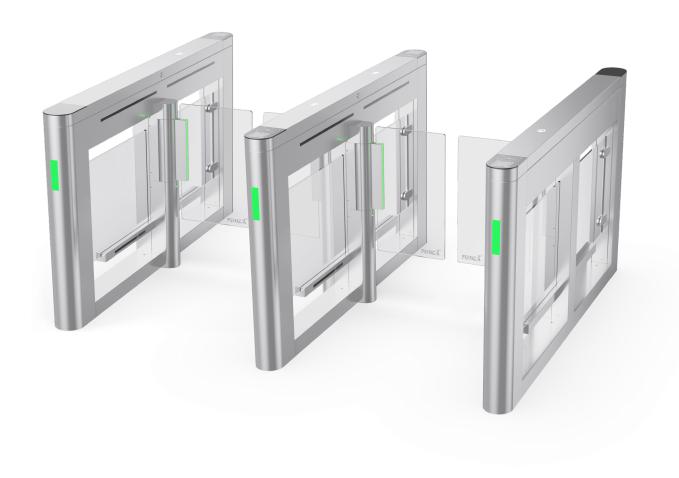

# FJC-Z2358GB

The FJC-Z2358G intelligent swing gate uses the brushless DC motor and servo control technology, which is characterized with good synchronism, stable operation, and a low failure rate. In addition, the product is designed as a module as a whole, and has diversified gate opening manners expanded to face recognition, card swiping, QR code, and ID card, etc. With a simpler structure and easier maintenance, the product is widely applied to different indoor and outdoor sites such as airports, office buildings, factories, railway stations, customs, and docks.

#### • Stable and efficient motor

Brushless DC motor, strong power, integrated core design, wear resistance and noise reduction, and stability and efficiency

#### • Diversified access permissions

Diversified access permissions, and expandable to face recognition, IC card swiping, QR code, and ID card swiping, etc.

#### Intelligent security protection

Multiple intelligent anti-pinch technologies, as well as the partition detection and fuzzy algorithm, to effectively protect pedestrians

#### Acousto-optic interaction

Access indicator light, voice broadcast, and other acousto-optic linkage reminders, making access more comfortable and easier

#### • Anti tailgating and anti intrusion

Anti-tailing and anti-trespassing, and audible and visual warning prompts, to ensure access legality and effectiveness

#### Automatic management functions

Integrate automatic reset, unlocking when being powered off, self-check when being powered on, zero point correction, etc.

### **Product Specifications**

| Product Model               | FJC-Z2358GB                                                                    |
|-----------------------------|--------------------------------------------------------------------------------|
| Body Material               | 304 stainless steel                                                            |
| Gate Material               | Tempered glass or acrylic                                                      |
| Dimensions (L*W*H)          | 1,600*116*950mm                                                                |
| Lane Width                  | 600-1,150mm                                                                    |
| Gate Interception Height    | 800mm                                                                          |
| Gate Height from the Ground | 240mm                                                                          |
| Power Supply                | AC 220V/110V±10%, 50/60HZ                                                      |
| Device Power                | The motor power is 40W and the total power is 100W                             |
| Access Speed                | 20 persons/minute when normally closed, 40 persons/minute when normally opened |
| Open-closing Speed          | 0.5s-1.5s adjustable                                                           |
| Detection Method            | Photoelectric switch                                                           |
| Number of Electric eyes     | 10                                                                             |
| Communication Interface     | Serial port and multi-channel I/O interface                                    |
| Communication               | RS485 and TCP/IP                                                               |
| Noise                       | ≤65dB                                                                          |
| Working Temperature         | -25℃ to +70℃                                                                   |
| Working Humidity            | ≤90%, no condensation                                                          |
| Protection Class            | IP54                                                                           |
| Working Environment         | Indoor and outdoor                                                             |