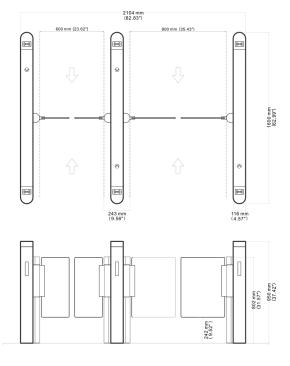

## Dimensions (mm)

### **Product Specifications**

| Product Model               | FJC-Z2358GB                                                                    |
|-----------------------------|--------------------------------------------------------------------------------|
| Body Material               | 304 stainless steel                                                            |
| Gate Material               | Tempered glass or acrylic                                                      |
| Dimensions (L*W*H)          | 1,600*116*950mm                                                                |
| Lane Width                  | 600-1,150mm                                                                    |
| Gate Interception Height    | 800mm                                                                          |
| Gate Height from the Ground | 240mm                                                                          |
| Power Supply                | AC 220V/110V±10%, 50/60HZ                                                      |
| Device Power                | The motor power is 40W and the total power is 100W                             |
| Access Speed                | 20 persons/minute when normally closed, 40 persons/minute when normally opened |
| Open-closing Speed          | 0.5s-1.5s adjustable                                                           |
| Detection Method            | Photoelectric switch                                                           |
| Number of Electric eyes     | 10                                                                             |
| Communication Interface     | Serial port and multi-channel I/O interface                                    |
| Communication               | RS485 and TCP/IP                                                               |
| Noise                       | ≤65dB                                                                          |
| Working Temperature         | -25℃ to +70℃                                                                   |
| Working Humidity            | ≤90%, no condensation                                                          |
| Protection Class            | IP54                                                                           |
| Working Environment         | Indoor and outdoor                                                             |