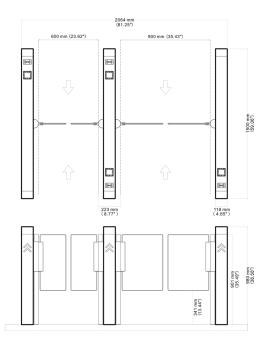

# Dimensions (mm)

## **Product Specifications**

| Product Model                 | FJC-Z2689A                                                                     | FJC-Z2689B                     |
|-------------------------------|--------------------------------------------------------------------------------|--------------------------------|
| Appearance Color              | Champagne golden, elegant black,<br>and stainless steel original color         | Stainless steel original color |
| Body/Side Frame Material      | Cold-rolled plate and 304 stainless steel                                      |                                |
| Material of the Top Cover     | Glass or 304 stainless steel                                                   |                                |
| Gate Material                 | Tempered glass or acrylic                                                      |                                |
| Dimensions (L*W*H)            | 1,500*118*980mm                                                                |                                |
| Lane Width                    | 600-1,150mm                                                                    |                                |
| Gate Interception Height      | 900mm                                                                          |                                |
| Gate Height from the Ground   | 340mm /                                                                        |                                |
| Voltage                       | AC 220V/110V±10%, 50/60HZ                                                      |                                |
| Device Power (Domestic Motor) | The motor power is 40W and the total power is 100W                             |                                |
| Device Power (Imported Motor) | The motor power is 100W and the total power is 250W                            |                                |
| Access Speed                  | 20 persons/minute when normally closed, 40 persons/minute when normally opened |                                |
| Open-closing Speed            | 0.5s-1.5s adjustable                                                           |                                |
| Detection Method              | Grating detection                                                              |                                |
| Number of Electric eyes       | 64                                                                             |                                |
| Communication Interface       | Serial port and multi-channel I/O interface                                    |                                |
| Communication                 | RS485 and TCP/IP                                                               |                                |
| Noise                         | ≤65dB                                                                          |                                |
| Working Temperature           | -20°C to +70°C                                                                 |                                |
| Working Humidity              | ≤90%, no condensation                                                          |                                |
| Protection Class              | IP4X                                                                           |                                |