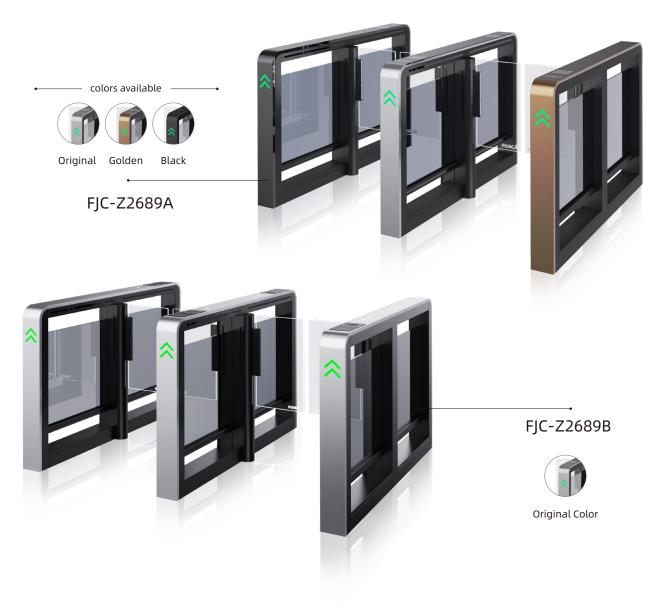

# **SWING GATES** FJC-Z2689A/B

The FJC-Z2689A/B serial intelligent swing gate is made of 304 stainless steel and integrally shaped by cold-rolled plate spraying. Its appearance is designed as a modern and simple style matched with lights and lines, giving the whole product a unique modern aesthetic feeling. This serial product uses the grating detection technology, is equipped with 64 pairs of electric eyes, and integrates functional modules such as the door access control, face recognition, QR code scanner, main controller, grating, alarm, and voice system. The product is characterized with a high standard, high quality, high integration, and high security, etc. The product is classified into the imported servo motor version and domestic brushless DC motor version according to different motors used in the product.

## **Product Specifications**

| Product Model                 | FJC-Z2689A                                                                     | FJC-Z2689B                     |
|-------------------------------|--------------------------------------------------------------------------------|--------------------------------|
| Appearance Color              | Champagne golden, elegant black,<br>and stainless steel original color         | Stainless steel original color |
| Body/Side Frame Material      | Cold-rolled plate and 304 stainless steel                                      |                                |
| Material of the Top Cover     | Glass or 304 stainless steel                                                   |                                |
| Gate Material                 | Tempered glass or acrylic                                                      |                                |
| Dimensions (L*W*H)            | 1,500*118*980mm                                                                |                                |
| Lane Width                    | 600-1,150mm                                                                    |                                |
| Gate Interception Height      | 900mm                                                                          |                                |
| Gate Height from the Ground   | 340mm /                                                                        |                                |
| Voltage                       | AC 220V/110V±10%, 50/60HZ                                                      |                                |
| Device Power (Domestic Motor) | The motor power is 40W and the total power is 100W                             |                                |
| Device Power (Imported Motor) | The motor power is 100W and the total power is 250W                            |                                |
| Access Speed                  | 20 persons/minute when normally closed, 40 persons/minute when normally opened |                                |
| Open-closing Speed            | 0.5s-1.5s adjustable                                                           |                                |
| Detection Method              | Grating detection                                                              |                                |
| Number of Electric eyes       | 64                                                                             |                                |
| Communication Interface       | Serial port and multi-channel I/O interface                                    |                                |
| Communication                 | RS485 and TCP/IP                                                               |                                |
| Noise                         | ≤65dB                                                                          |                                |
| Working Temperature           | -20°C to +70°C                                                                 |                                |
| Working Humidity              | ≤90%, no condensation                                                          |                                |
| Protection Class              | IP4X                                                                           |                                |