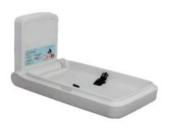

#### HORIZONTAL SURFACE MOUNTED PLASTIC **BABY CHANGING STATION**

This horizontal units has concealed damped gas spring, assisting in easy operation. Can be fabricated of EN approved fungus and bacteria resistant plastic. Unit supports a static load of 50 kgs. Its vinyl-coated, adjustable safety strap assures child protection.