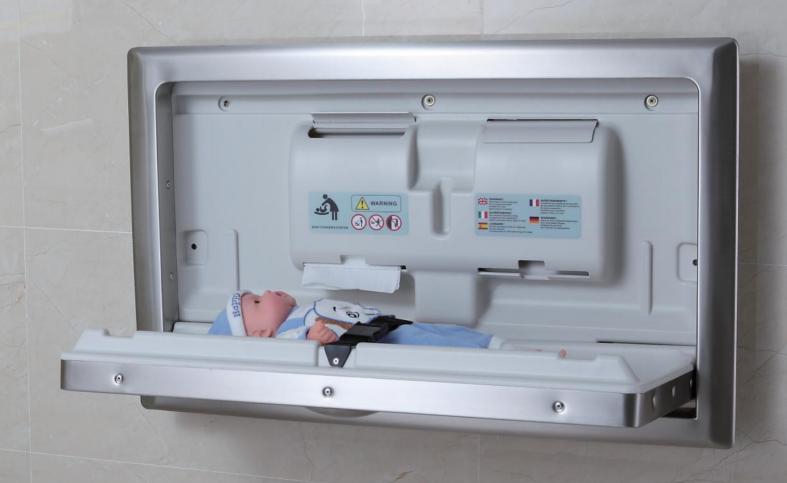

### RECESSED STAINLESS STEEL BABY **CHANGING STATION**

This horizontal units has concealed damped gas spring, assisting in easy operation. Can be fabricated of EN approved fungus and bacteria resistant plastic. Unit supports a static load of 50 kgs. Its vinyl-coated, adjustable safety strap assures child protection.

Overall

dimensions 940×585×104mm

Open 940×585×495mm

#### K8002B