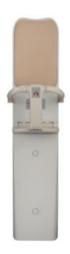

#### HORIZONTAL SURFACE MOUNTED PLASTIC **BABY CHANGING STATION**

This horizontal units has concealed damped gas spring, assisting in easy operation. Can be fabricated of EN approved fungus and bacteria resistant plastic. Unit supports a static load of 50 kgs. Its vinyl-coated, adjustable safety strap assures child protection.

Overall

dimensions 855×560×107mm

Open 855×560×495mm

#### K8001B