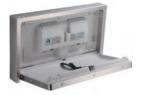

### RECESSED STAINLESS STEEL BABY **CHANGING STATION**

This horizontal units has concealed damped gas spring, assisting in easy operation. Can be fabricated of EN approved fungus and bacteria resistant plastic. Unit supports a static load of 50 kgs. Its vinyl-coated, adjustable safety strap assures child protection.

Overall

dimensions 940×585×104mm

Open 940×585×495mm

#### K8002B