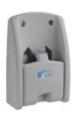

#### **TODDLER SAFETY SEAT**

This plastic seat, mounted on the inside of the toilet partition, either on the door panel, allows a parent to take a toddler into the stall with them. Unit shall support a static load of 25 kgs

Overall

dimensions 340×510×145mm

Open 340×510×328mm

#### K8502