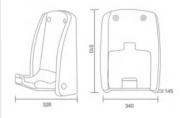

#### **TODDLER SAFETY SEAT**

This plastic seat, mounted on the inside of the toilet partition, either on the door panel, allows a parent to take a toddler into the stall with them. Unit shall support a static load of 25 kgs

Overall

dimensions 340×510×145mm

Open 340×510×328mm

#### K8502