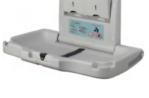

#### HORIZONTAL SURFACE MOUNTED PLASTIC **BABY CHANGING STATION**

This horizontal units has concealed damped gas spring, assisting in easy operation. Can be fabricated of EN approved fungus and bacteria resistant plastic. Unit supports a static load of 50 kgs. Its vinyl-coated, adjustable safety strap assures child protection.

Overall

dimensions 855×585×107mm

Open 855×585×495mm

K8002A