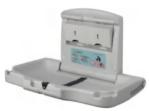

#### HORIZONTAL SURFACE MOUNTED PLASTIC **BABY CHANGING STATION**

This horizontal units has concealed damped gas spring, assisting in easy operation. Can be fabricated of EN approved fungus and bacteria resistant plastic. Unit supports a static load of 50 kgs. Its vinyl-coated, adjustable safety strap assures child protection.

Overall

dimensions 855×560×107mm

Open 855×560×495mm

#### K8001B