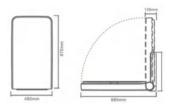

## VERTICAL SURFACE MOUNTED PLASTIC BABY CHANGING STATION

Vertical format. Unit shall support a static load of 50 kgs and be tested in excess of 50 kgs.

Meet EN 12221 standard.

dimensions 480×870×126mm

Open 480×870×885 mm

# Y

#### K8501