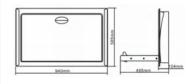

#### HORIZONTAL SURFACE MOUNTED PLASTIC **BABY CHANGING STATION**

This horizontal units has concealed damped gas spring, assisting in easy operation. Can be fabricated of EN approved fungus and bacteria resistant plastic. Unit supports a static load of 50 kgs. Its vinyl-coated, adjustable safety strap assures child protection.

Overall

dimensions 855×585×107mm

Open 855×585×495mm

K8002A