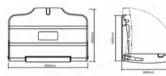

## EXPOSED STAINLESS STEEL BABY CHANGING STATION

This horizontal units has concealed damped gas spring, assisting in easy operation. Can be fabricated of EN approved fungus and bacteria resistant plastic. Unit supports a static load of 50 kgs. Its vinyl-coated, adjustable safety strap assures child protection.

Overall

dimensions 905×495×104mm

Open 905×495×520mm

#### K8003