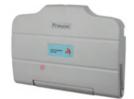

### RECESSED STAINLESS STEEL BABY **CHANGING STATION**

This horizontal units has concealed damped gas spring, assisting in easy operation. Can be fabricated of EN approved fungus and bacteria resistant plastic. Unit supports a static load of 50 kgs. Its vinyl-coated, adjustable safety strap assures child protection.

Overall

dimensions 940×585×104mm

Open 940×585×495mm

#### K8002B