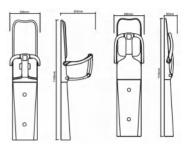

## VERTICAL SURFACE MOUNTED PLASTIC BABY CHANGING STATION

Vertical format. Unit shall support a static load of 50 kgs and be tested in excess of 50 kgs.

Meet EN 12221 standard.

dimensions 480×870×126mm

Open 480×870×885 mm

# Y

#### K8501