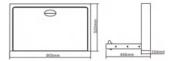

m

Open 855×585×495mm





K8002A



### RECESSED STAINLESS STEEL BABY **CHANGING STATION**

This horizontal units has concealed damped gas spring, assisting in easy operation. Can be fabricated of EN approved fungus and bacteria resistant plastic. Unit supports a static load of 50 kgs. Its vinyl-coated, adjustable safety strap assures child protection.

Overall

dimensions 940×585×104mm

Open 940×585×495mm



#### K8002B





## EXPOSED STAINLESS STEEL BABY CHANGING STATION

This horizontal units has concealed damped gas spring, assisting in easy operation. Can be fabricated of EN approved fungus and bacteria resistant plastic. Unit supports a static load of 50 kgs. Its vinyl-coated, adjustable safety strap assures child protection.

Overall

dimensions 905×495×104mm

Open 905×495×520mm





#### K8003

## VERTICAL SURFACE MOUNTED PLASTIC BABY CHANGING STATION

Vertical format. Unit shall support a static load of 50 kgs and be tested in excess of 50 kgs.

Meet EN 12221 standard.





dimensions 480×870×126mm

Open 480×870×885 mm





# Y

#### K8501

#### **TODDLER SAFETY SEAT**

This plastic seat, mounted on the inside of the toilet partition, either on the door panel, allows a parent to take a toddler into the stall with them. Unit shall support a static load of 25 kgs

Overall

dimensions 340×510×145mm

Open 340×510×328mm





#### K8502

## VERTICAL SURFACE MOUNTED SAFETY SEAT

Vertical format. Unit shall support a static load of 50 kgs and be tested in excess of 50 kgs.

Meet EN 12221 standard.

Overall

dimensions 1145×290×90mm

Open 1145×290×305mm