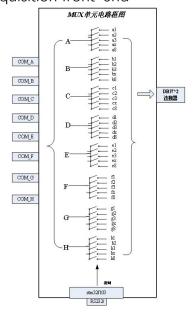

## Product Features

- The dynamic unit can be flexibly configured and switched freely
- Various remote interface, can choose to support RS232/RS485/CAN communication interconnection
- Support 64 to 8 pin switching

## Technical Parameters

| Parameters                 | Description/Value                               |
|----------------------------|-------------------------------------------------|
| Switch scale               | 8 out of 64, 8 channels switch at the same time |
| Maximum voltage            | 220V DC<br>250V AC                              |
| Maximum current            | 2A (DC CW current)                              |
| Switching time             | 100ms                                           |
| Contact resistance         | <10hm (typical value: 75mohm)                   |
| Switching life             | 10 <sup>8</sup> Operations                      |
| Switching contact voltage  | 10uV                                            |
| Impedance between channels | 10°ohm                                          |
| Bandwidth                  | 5MHZ (without connecting wire)                  |
| Crosstalk between channels | <-50dBC (under condition of 200KHz)             |
| Conditions of Use          | 0~45°C (Relative humidity <60%)                 |