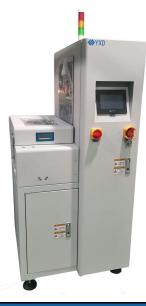

## Product features:

- 1.User friendly Control panel
- 2.Sturdy and stable structure
- 3.PLC Control system
- 4. Support remote width adjustment & fault monitoring
- 5.Modes: FIFO, LIFO, NG board removal, user accept NG board as OK board
- 6. Servo motor for lift up and down positioning
- 7.Tower lamp and buzzer
- 8.SMEMA interface
- 9.Ethernet port, RS-232 port
- 10.Support IPC-HERMES-9852 and IPC CFX (optional)