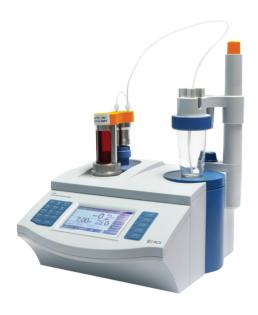

## **Ti-40 Automatic Potential Titrator**

## FEATURES

- LCD display screen and smart guide system.
- Titration methods, curves and results are displayed in detail.
- Replaceable burette with high-accuracy (10 ml or 20 ml selectable).
- Support titration modes: DET (dynamic equivalence point titration), MET (monotone equivalence point titration), SET (Preset Endpoint Titration) and MAT (manual titration).
- pH calibration and measurement are supported.
- Store up to 50 titration data sets (GLP-compliant) and 1 latest set of titration curve.
- Data can be easily transferred to printer via RS-232 communication interface..
- Titrator can be controlled by computer via USB or RS-232 communication interface.