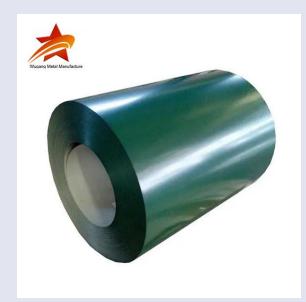

------------------------------|-------------------------------|---------------------------------|
| PPGI/PPGL/PPAL                          | Galvanized Steel                | Galvalume Steel               | <b>Corrugated Roofing Sheet</b> |
| PPGI/PPGL Steel Coil<br>PPAL Steel Coil | Galvanized Steel<br>Coil/Strip  | Galvalume Steel<br>Coil/Strip | GI/GL Roofing Sheet             |
| PPAL Steel Coil<br>PPAL Steel Sheet     | Galvanized Steel<br>Sheet/Plate | Galvalume Steel Sheet         | Prepainted Roofing Sheet        |
|                                         | Galvanized Steel Pipe           |                               |                                 |

### **PPGI/PPGL Steel Coil**

#### **PPGI Steel Coil**



#### **Colored Stainless Steel Coil**



#### **PPGL Steel Coil**



Thickness : 0.13-0.8mm Width:500-1250mm Coil ID:508/610mm Coil Weight:3-5Tons

Top paint: PVDF, HDP, SMP, PE, PU

Outdoor applications of PPGI Steel Coil: Roofs, Roof structures, Shutter doors, Kiosks, Shutters, Guard doors, Street waiting rooms, Ventilation ducts, etc. Electrical appliances: Refrigerators, Air conditioners, Electronic stoves, Washing machine casings, Oil stoves, etc.

### **PPAL Steel Coil**



Material:1000 Series: 1050 1060 1070 1100 1200 1235 etc. 3000 Series: 3003 3004 3005 3104 3105 3A21 etc. 5000 Series: 5005 5052 5083 5086 5154 5182 5251 5754 etc. 6000 Series: 6061 6063 6082 6A02 etc. 7000 Series: 7050 7475 7075 etc. 8000 Series: 8011 8090 8095 etc.

**Coil ID**:508/610mm

**Usage**: aluminum curtain wall base plate, ACP, aluminum, ceilings, aluminum sheets, hone