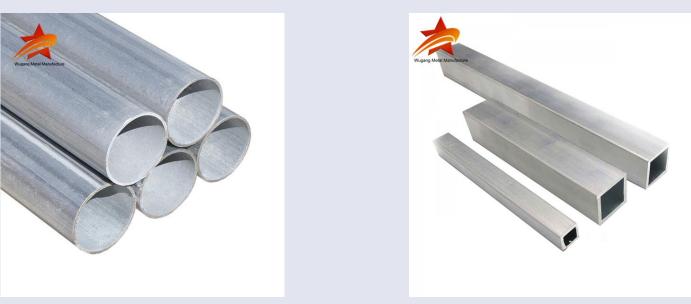

### **Galvanized Steel Pipe**

Shape: Round, Square, Retangular, Oval

Surface Treatment: Zinc plated, Passivation, Marking, Embossing

Galvanized Steel Round Pipe is a steel pipe that has been galvanized. This coating protects the steel from corrosion. It is most commonly used in outdoor construction, such as fences and handrails, or some indoor plumbing.

Galvanized Steel Square tubes are a lower cost alternative to stainless steel to achieve rust free protection for up to 30 years, while maintaining comparable strength with a durable surface coating.

Galvanized Seamless Steel Pipe: The amount of galvanizing in hot-dip galvanizing is high, and the average thickness of the galvanized layer is above 65 microns, and its corrosion resistance is much higher than that of hot-dip galvanized pipes.