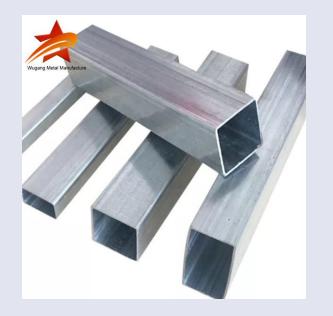

### **Galvanized Steel Pipe**

Shape: Round, Square, Retangular, Oval

Surface Treatment: Zinc plated, Passivation, Marking, Embossing

Galvanized Steel Round Pipe is a steel pipe that has been galvanized. This coating protects the steel from corrosion. It is most commonly used in outdoor construction, such as fences and handrails, or some indoor plumbing.

Galvanized Steel Square tubes are a lower cost alternative to stainless steel to achieve rust free protection for up to 30 years, while maintaining comparable strength with a durable surface coating.

Galvanized Seamless Steel Pipe: The amount of galvanizing in hot-dip galvanizing is high, and the average thickness of the galvanized layer is above 65 microns, and its corrosion resistance is much higher than that of hot-dip galvanized pipes.