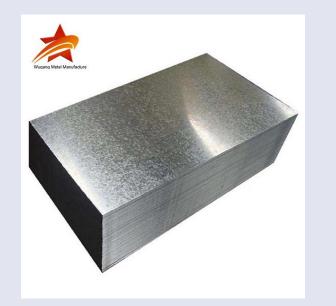

### **Galvanized Steel Sheet/Plate**

Galvanized Steel Sheet/Plate is a very common structural material used in the automotive industry, construction, bridges, framing, electrical towers, signage, air conditioning systems, electrical parts, high-strength cables and many other applications.

Cold Rolled Galvanized Steel Sheet is a product obtained by rolling hot-rolled coils at room temperature below the recrystallization temperature. Galvanized sheet refers to a steel sheet plated with a layer of zinc on the surface.