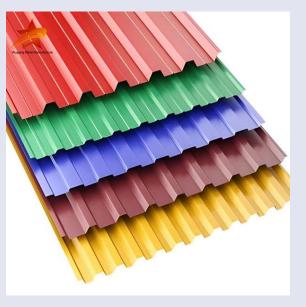

### **Prepainted Roofing Sheet**

Standard: AISI, ASTM, BS, DIN, EN, GB, JIS

Color: All RAL Color or As Customers' Required

Surface Treatment: Chromed, skin pass, oiled, non-oiled, dry

Shape: Corrugated, Wavy, Roofing Sheet

Features: Corrosion resistance, high temperature resistance, high light reflectivity, energy saving.

Applications: Industrial panels, roofing and painted siding