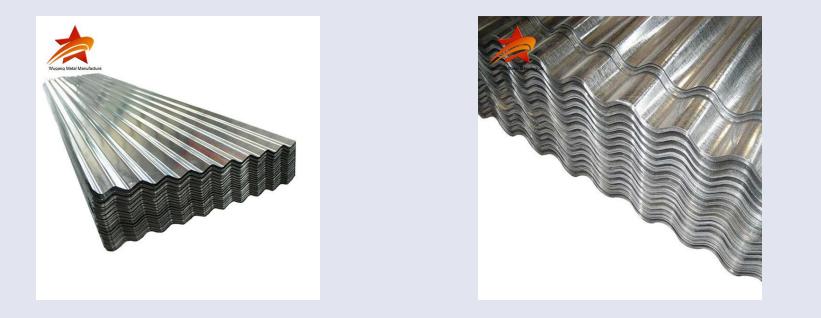

### **GI/GL** Roofing Sheet

Standard: AISI, ASTM, BS, DIN, EN, GB, JIS

**Spangle:** Non Spangle, Small Spangle, Regular Spangle, Big Spangle

Surface Treatment: Chromed, Skin pass, Oiled, Non-oiled, Slightly oiled, Dry, etc

Shape: Corrugated, Wavy, Roofing Sheet

Features: Corrosion resistance, high temperature resistance, high light reflectivity, energy saving.

**Tiles:** YX25-205-820/YX25-205-1025/YX35-125-750/YX25-210-840/YX35-200-1000/YX14-63.5-825/YX18-76.2-836/YX14-102-918/YX12-110-880/YX15-225-900/YX35-247.5-990/YX28-207-828/YX51-240-720/YX18-76-800