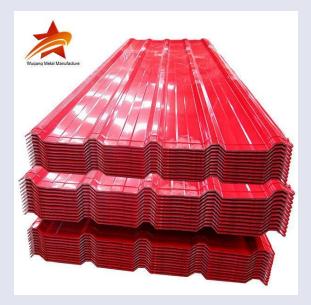

### **GI/GL** Roofing Sheet

Standard: AISI, ASTM, BS, DIN, EN, GB, JIS

**Spangle:** Non Spangle, Small Spangle, Regular Spangle, Big Spangle

Surface Treatment: Chromed, Skin pass, Oiled, Non-oiled, Slightly oiled, Dry, etc

Shape: Corrugated, Wavy, Roofing Sheet

Features: Corrosion resistance, high temperature resistance, high light reflectivity, energy saving.

**Tiles:** YX25-205-820/YX25-205-1025/YX35-125-750/YX25-210-840/YX35-200-1000/YX14-63.5-825/YX18-76.2-836/YX14-102-918/YX12-110-880/YX15-225-900/YX35-247.5-990/YX28-207-828/YX51-240-720/YX18-76-800

### **Prepainted Roofing Sheet**

Standard: AISI, ASTM, BS, DIN, EN, GB, JIS

Color: All RAL Color or As Customers' Required

Surface Treatment: Chromed, skin pass, oiled, non-oiled, dry

Shape: Corrugated, Wavy, Roofing Sheet

Features: Corrosion resistance, high temperature resistance, high light reflectivity, energy saving.

Applications: Industrial panels, roofing and painted siding