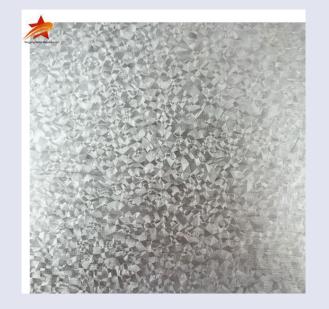

The surface of G550 Galvalume Steel Coil Strip is a smooth, flat and gorgeous star flower, and the base color is silver white. The special coating structure makes it have excellent corrosion resistance.