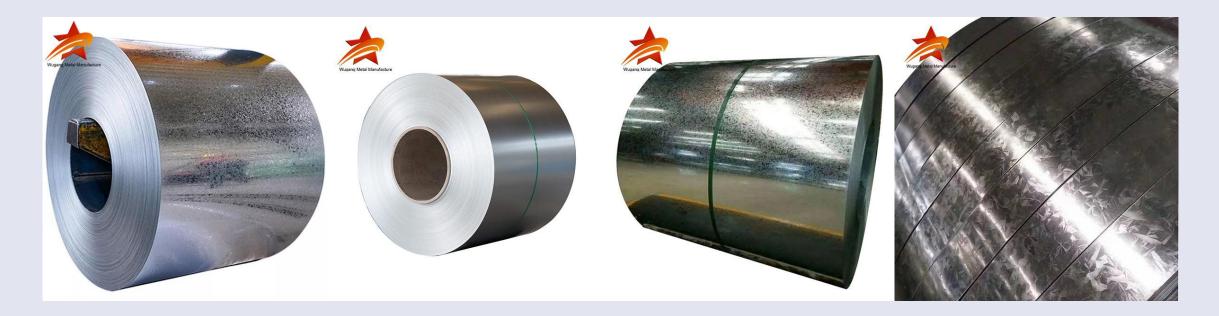

### Galvanized Steel Coil/Strip

#### Zinc Coating:Z20-Z275

Processability: It can meet the processing requirements of rolling, coiling and other processes.

Heat resistance: Ordinary hot-dip galvanized steel sheets generally work at 230° C and discolor at 250° C, while galvanized steel sheets can withstand the environment of 315° C for a long time.

High reflectivity: The reflectivity of heat and light is twice that of hot-dip galvanized steel sheet, and the reflectivity is above 0.70, which is an ideal energy-saving building material.

### **Galvalume Steel Coil**

#### Material: Galvalume Steel

Galvalume Steel Coil is also called Aluminum-Zinc Alloy Coated Steel coil, Zinc-alume steel coil, aluminized zinc steel coil (alu-zinc steel coil), SGLC, The galvalume metal is composed of 55% aluminium, 43.4% zinc and 1.6% silicon solidified at 600 °C.