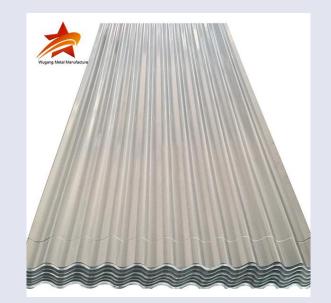

### **Prepainted Roofing Sheet**

Standard: AISI, ASTM, BS, DIN, EN, GB, JIS

Color: All RAL Color or As Customers' Required

Surface Treatment: Chromed, skin pass, oiled, non-oiled, dry

Shape: Corrugated, Wavy, Roofing Sheet

Features: Corrosion resistance, high temperature resistance, high light reflectivity, energy saving.

Applications: Industrial panels, roofing and painted siding