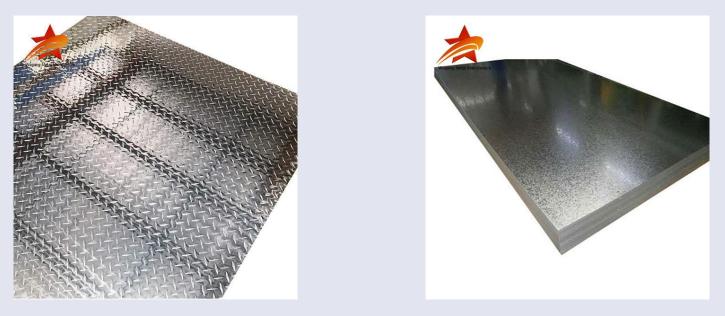

Galvanized Steel Checkered Plate has anti-jump quality. Therefore, it is often used in stair treads, shipbuilding, boilers, cars and tractors. It is also used in train and construction industries such as floors, factory stair slabs, deck slabs, car slabs, tractor slabs, stairs, etc.

### **GI/GL** Roofing Sheet

Standard: AISI, ASTM, BS, DIN, EN, GB, JIS

**Spangle:** Non Spangle, Small Spangle, Regular Spangle, Big Spangle

Surface Treatment: Chromed, Skin pass, Oiled, Non-oiled, Slightly oiled, Dry, etc

Shape: Corrugated, Wavy, Roofing Sheet

Features: Corrosion resistance, high temperature resistance, high light reflectivity, energy saving.

**Tiles:** YX25-205-820/YX25-205-1025/YX35-125-750/YX25-210-840/YX35-200-1000/YX14-63.5-825/YX18-76.2-836/YX14-102-918/YX12-110-880/YX15-225-900/YX35-247.5-990/YX28-207-828/YX51-240-720/YX18-76-800