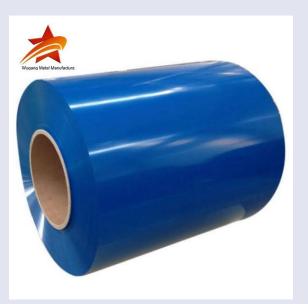

### **PPGI/PPGL Steel Coil**

#### **PPGI Steel Coil**

#### **PPGL Steel Coil**

Thickness : 0.13-0.8mm Width:500-1250mm Coil ID:508/610mm Coil Weight:3-5Tons

Top paint: PVDF, HDP, SMP, PE, PU

Outdoor applications of PPGI Steel Coil: Roofs, Roof structures, Shutter doors, Kiosks, Shutters, Guard doors, Street waiting rooms, Ventilation ducts, etc. Electrical appliances: Refrigerators, Air conditioners, Electronic stoves, Washing machine casings, Oil stoves, etc.