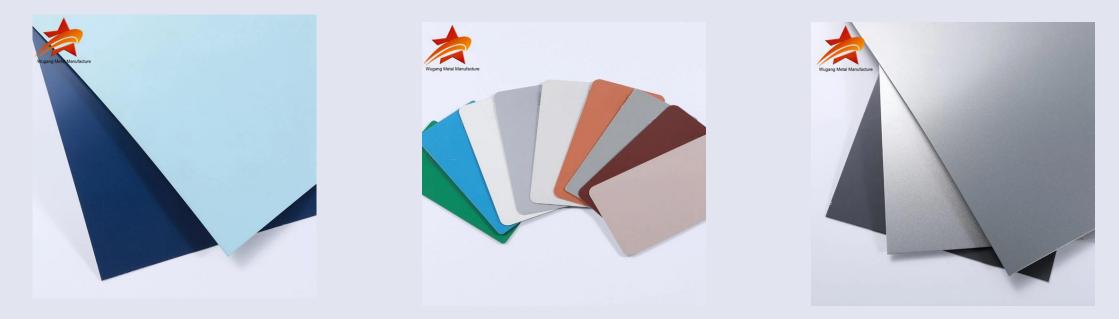

### **PPGI/PPGL Steel Coil**

#### **PPGI Steel Coil**

#### **Colored Stainless Steel Coil**

#### **PPGL Steel Coil**

Thickness : 0.13-0.8mm Width:500-1250mm Coil ID:508/610mm Coil Weight:3-5Tons

Top paint: PVDF, HDP, SMP, PE, PU

Outdoor applications of PPGI Steel Coil: Roofs, Roof structures, Shutter doors, Kiosks, Shutters, Guard doors, Street waiting rooms, Ventilation ducts, etc. Electrical appliances: Refrigerators, Air conditioners, Electronic stoves, Washing machine casings, Oil stoves, etc.

#### **PPGL Steel Sheet/Plate**

Ral Color or as customers' request

Standard: AISI, ASTM, BS, DIN, EN, GB, JIS

Advantages: Competitive price, Quality assurance, Short delivery time, Superior Service, Minimum quantity is small