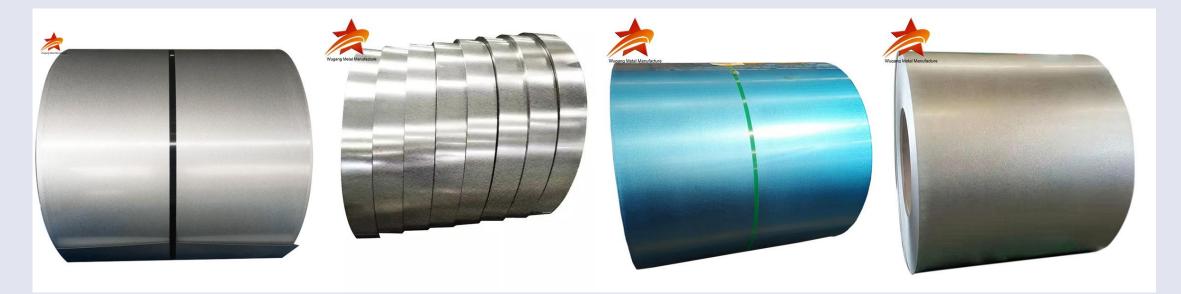

### Galvanized Steel Coil/Strip

#### Zinc Coating:Z20-Z275

Processability: It can meet the processing requirements of rolling, coiling and other processes.

Heat resistance: Ordinary hot-dip galvanized steel sheets generally work at 230° C and discolor at 250° C, while galvanized steel sheets can withstand the environment of 315° C for a long time.

High reflectivity: The reflectivity of heat and light is twice that of hot-dip galvanized steel sheet, and the reflectivity is above 0.70, which is an ideal energy-saving building material.

### **Galvalume Steel Coil**

#### Material: Galvalume Steel

Galvalume Steel Coil is also called Aluminum-Zinc Alloy Coated Steel coil, Zinc-alume steel coil, aluminized zinc steel coil (alu-zinc steel coil), SGLC, The galvalume metal is composed of 55% aluminium, 43.4% zinc and 1.6% silicon solidified at 600 °C.

Galvalume Steel Strip has many excellent characteristics: strong corrosion resistance, 3 times that of pure galvanized sheet; beautiful surface sequins, anti-fingerprint.

Antifinger Print Galvalume Steel Coil Strip is a super material compared to regular galvanized steel. Aluzinc is a coating material formed from a mixture of aluminum (55%), zinc (43.4%) and silicon (1.6%).

The surface of G550 Galvalume Steel Coil Strip is a smooth, flat and gorgeous star flower, and the base color is silver white. The special coating structure makes it have excellent corrosion resistance.