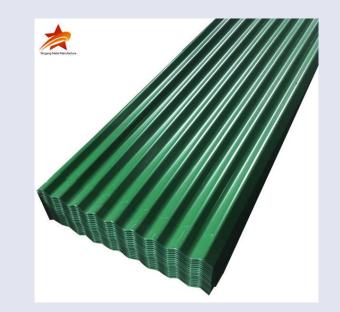

### **GI/GL** Roofing Sheet

Standard: AISI, ASTM, BS, DIN, EN, GB, JIS

**Spangle:** Non Spangle, Small Spangle, Regular Spangle, Big Spangle

Surface Treatment: Chromed, Skin pass, Oiled, Non-oiled, Slightly oiled, Dry, etc

Shape: Corrugated, Wavy, Roofing Sheet

Features: Corrosion resistance, high temperature resistance, high light reflectivity, energy saving.

**Tiles:** YX25-205-820/YX25-205-1025/YX35-125-750/YX25-210-840/YX35-200-1000/YX14-63.5-825/YX18-76.2-836/YX14-102-918/YX12-110-880/YX15-225-900/YX35-247.5-990/YX28-207-828/YX51-240-720/YX18-76-800